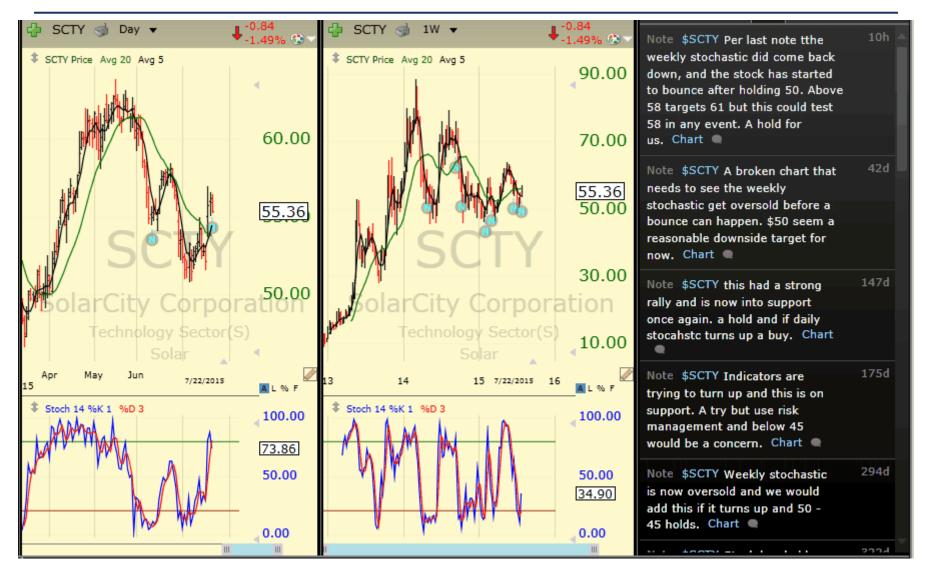

| MDXG         Mimedx Group Inc         12.71         Healthcare Sector         Medical Devices           ILMN         Illumina Inc         217.36         Healthcare Sector         Medical Instruments & Supplie           TGI         Triumph Group Inc         61.29         Industrials Sector         Aerospace & Defense           AAL         American Airlines Group Inc         41.44         Industrials Sector         Airlines           GE         General Electric Co         26.63         Industrials Sector         Diversified Industrials           PNR         Pentair Inc         61.12         Industrials Sector         Diversified Industrials           FDX         Fedex Corp         168.44         Industrials Sector         Integrated Shipping & Logistic           GMT         Gax Corp         168.44         Industrials Sector         Integrated Shipping & Logistic           GMT         Gax Corp         15.82         Industrials Sector         Integrated Shipping & Logistic           GMT         Gax Corp         168.44         Industrials Sector         Integrated Shipping & Logistic           GMT         Gax Corp         168.44         Industrials Sector         Integrated Shipping & Logistic           GMT         Gax Corp         168.41         Industrials Sector         Integrated Shipp                                                                                                                                                                                                                                                                                                                                                                                                                                                                                                                                                                                                                                                                                                                                                                      |       |
|--------------------------------------------------------------------------------------------------------------------------------------------------------------------------------------------------------------------------------------------------------------------------------------------------------------------------------------------------------------------------------------------------------------------------------------------------------------------------------------------------------------------------------------------------------------------------------------------------------------------------------------------------------------------------------------------------------------------------------------------------------------------------------------------------------------------------------------------------------------------------------------------------------------------------------------------------------------------------------------------------------------------------------------------------------------------------------------------------------------------------------------------------------------------------------------------------------------------------------------------------------------------------------------------------------------------------------------------------------------------------------------------------------------------------------------------------------------------------------------------------------------------------------------------------------------------------------------------------------------------------------------------------------------------------------------------------------------------------------------------------------------------------------------------------------------------------------------------------------------------------------------------------------------------------------------------------------------------------------------------------------------------------------------------------------------------------------------------------------------------------------|-------|
| TGI Triumph Group Inc  61.29 Industrials Sector  Alrilines  GE General Electric Co  26.63 Industrials Sector  Diversified Industrials  PNR Pentair Inc  GEX General Electric Co  168.44 Industrials Sector  PNR Pentair Inc  GEX Gorp  168.44 Industrials Sector  FEX Fedex Corp  168.44 Industrials Sector  Integrated Shipping & Logistic  GMT Gatx Corp  158.27 Industrials Sector  Rental & Leasing Services  RRZ New Residential Investment Corp  15.82 Real Estate Sector  REIT - Residential  GIMO Gigamon Inc.  31.90 Technology Sector  Communication Equipment  WSTG Wayside Technology Group Inc  19.76 Technology Sector  Computer Distribution  AAPL Apple Inc  125.21 Technology Sector  Consumer Electronics  CRTO Criteo SA  56.68 Technology Sector  Internet Content & Informatio  FB Facebook Inc  97.02 Technology Sector  Internet Content & Informatio  TWTR Twitter, Inc  36.08 Technology Sector  Internet Content & Informatio  INTC Intel Corp  28.60 Technology Sector  Semiconductors  LSCC Lattice Semiconductor  5.39 Technology Sector  Semiconductors  CRM Salesforce.com Inc  73.88 Technology Sector  Software - Application  FEYE FireEye, Inc.  46.62 Technology Sector  Fortware - Application  PFPT Proofpoint Inc  66.84 Technology Sector  Software - Application  FFPT Proofpoint Inc  66.84 Technology Sector  Software - Application  FFFT Microsoft Corp  45.53 Technology Sector  Software - Application  Software - Application  FFFT Microsoft Corp  45.53 Technology Sector  Software - Application                                                                                                                                                                                                                                                                                                                                                                                                                                                                                                                                                                            |       |
| AAL American Airlines Group Inc 41.44 Industrials Sector Diversified Industrials  GE General Electric Co 26.63 Industrials Sector Diversified Industrials  PNR Pentair Inc 61.12 Industrials Sector Diversified Industrials  FDX Fedex Corp 168.44 Industrials Sector Integrated Shipping & Logistic  GMT Gatx Corp 53.17 Industrials Sector Rental & Leasing Services  NRZ New Residential Investment Corp 15.82 Real Estate Sector REIT - Residential  GIMO Gigamon Inc. 31.90 Technology Sector Communication Equipment  WSTG Wayside Technology Group Inc 19.76 Technology Sector Computer Distribution  AAPL Apple Inc 125.21 Technology Sector Consumer Electronics  CRTO Criteo SA 56.68 Technology Sector Internet Content & Informatio  FB Facebook Inc 97.02 Technology Sector Internet Content & Informatio  TWTR Twitter, Inc 36.08 Technology Sector Internet Content & Informatio  INTC Intel Corp 28.60 Technology Sector Semiconductors  LSCC Lattice Semiconductor 5.39 Technology Sector Semiconductors  ON On Semiconductor Corp 10.31 Technology Sector Semiconductors  CRM Salesforce.com Inc 73.88 Technology Sector Software - Application  FEYE FireEye, Inc. 46.62 Technology Sector Software - Application  PAYC Paycom Software Inc 35.73 Technology Sector Software - Application  PFPT Proofpoint Inc 66.84 Technology Sector Software - Application  MSFT Microsoft Corp 45.53 Technology Sector Software - Application  MSFT Microsoft Corp 45.53 Technology Sector Software - Application                                                                                                                                                                                                                                                                                                                                                                                                                                                                                                                                                                                                      | plies |
| GE General Electric Co 26.63 Industrials Sector Diversified Industrials  PNR Pentair Inc 61.12 Industrials Sector Diversified Industrials  FDX Fedex Corp 168.44 Industrials Sector Integrated Shipping & Logistic  GMT Gatx Corp 53.17 Industrials Sector Rental & Leasing Services  NRZ New Residential Investment Corp 15.82 Real Estate Sector REIT - Residential  GIMO Gigamon Inc. 31.90 Technology Sector Communication Equipment  WSTG Wayside Technology Group Inc 19.76 Technology Sector Computer Distribution  AAPL Apple Inc 125.21 Technology Sector Consumer Electronics  CRTO Criteo SA 56.68 Technology Sector Internet Content & Informatio  FB Facebook Inc 97.02 Technology Sector Internet Content & Informatio  TWTR Twitter, Inc 36.08 Technology Sector Internet Content & Informatio  INTC Intel Corp 28.60 Technology Sector Semiconductors  LSCC Lattice Semiconductor 5.39 Technology Sector Semiconductors  ON On Semiconductor Corp 10.31 Technology Sector Semiconductors  CRM Salesforce.com Inc 73.88 Technology Sector Semiconductors  CRM Salesforce.com Inc 73.88 Technology Sector Software - Application  FEYE FireEye, Inc. 46.62 Technology Sector Software - Application  PAYC Paycom Software Inc 35.73 Technology Sector Software - Application  PFPT Proofpoint Inc 66.84 Technology Sector Software - Application  MSFT Microsoft Corp 45.53 Technology Sector Software - Application                                                                                                                                                                                                                                                                                                                                                                                                                                                                                                                                                                                                                                                                                             |       |
| PNR Pentair Inc 61.12 Industrials Sector Diversified Industrials  FDX Fedex Corp 168.44 Industrials Sector Integrated Shipping & Logistic  GMT Gatx Corp 53.17 Industrials Sector Rental & Leasing Services  NRZ New Residential Investment Corp 15.82 Real Estate Sector REIT - Residential  GIMO Gigamon Inc. 31.90 Technology Sector Communication Equipment  WSTG Wayside Technology Group Inc 19.76 Technology Sector Computer Distribution  AAPL Apple Inc 125.21 Technology Sector Consumer Electronics  CRTO Criteo SA 56.68 Technology Sector Internet Content & Informatio  FB Facebook Inc 97.02 Technology Sector Internet Content & Informatio  TWTR Twitter, Inc 36.08 Technology Sector Internet Content & Informatio  INTC Intel Corp 28.60 Technology Sector Semiconductors  LSCC Lattice Semiconductor 5.39 Technology Sector Semiconductors  ON On Semiconductor Corp 10.31 Technology Sector Semiconductors  CRM Salesforce.com Inc 73.88 Technology Sector Software - Application  FEYE FireEye, Inc. 46.62 Technology Sector Software - Application  PAYC Paycom Software Inc 35.73 Technology Sector Software - Application  PFPT Proofpoint Inc 66.84 Technology Sector Software - Application  WSST Microsoft Corp 45.53 Technology Sector Software - Infrastructure                                                                                                                                                                                                                                                                                                                                                                                                                                                                                                                                                                                                                                                                                                                                                                                                                                  |       |
| FDX Fedex Corp 168.44 Industrials Sector Integrated Shipping & Logistic GMT Gatx Corp 53.17 Industrials Sector Rental & Leasing Services NRZ New Residential Investment Corp 15.82 Real Estate Sector REIT - Residential GIMO Gigamon Inc. 31.90 Technology Sector Communication Equipment WSTG Wayside Technology Group Inc 19.76 Technology Sector Computer Distribution AAPL Apple Inc 125.21 Technology Sector Consumer Electronics CRTO Criteo SA 56.68 Technology Sector Internet Content & Informatio TWTR Twitter, Inc 36.08 Technology Sector Internet Content & Informatio INTC Intel Corp 28.60 Technology Sector Semiconductors LSCC Lattice Semiconductor 5.39 Technology Sector Semiconductors Semiconductors ON On Semiconductor Corp 10.31 Technology Sector Semiconductors Semiconductors Semiconductors Technology Sector Semiconductors Semi |       |
| GMT Gatx Corp 53.17 Industrials Sector Rental & Leasing Services  NRZ New Residential Investment Corp 15.82 Real Estate Sector REIT - Residential  GIMO Gigamon Inc. 31.90 Technology Sector Communication Equipment  WSTG Wayside Technology Group Inc 19.76 Technology Sector Computer Distribution  AAPL Apple Inc 125.21 Technology Sector Consumer Electronics  CRTO Criteo SA 56.68 Technology Sector Internet Content & Informatio  FB Facebook Inc 97.02 Technology Sector Internet Content & Informatio  TWTR Twitter, Inc 36.08 Technology Sector Internet Content & Informatio  INTC Intel Corp 28.60 Technology Sector Semiconductors  LSCC Lattice Semiconductor 5.39 Technology Sector Semiconductors  ON On Semiconductor Corp 10.31 Technology Sector Semiconductors  CRM Salesforce.com Inc 73.88 Technology Sector Software - Application  FEYE FireEye, Inc. 46.62 Technology Sector Software - Application  PAYC Paycom Software Inc 35.73 Technology Sector Software - Application  PFPT Proofpoint Inc 66.84 Technology Sector Software - Application  WSFT Microsoft Corp 45.53 Technology Sector Software - Application  MSFT Microsoft Corp 45.53 Technology Sector Software - Application  Software - Infrastructure                                                                                                                                                                                                                                                                                                                                                                                                                                                                                                                                                                                                                                                                                                                                                                                                                                                                                 |       |
| NRZ New Residential Investment Corp 15.82 Real Estate Sector REIT - Residential  GIMO Gigamon Inc. 31.90 Technology Sector Communication Equipment  WSTG Wayside Technology Group Inc 19.76 Technology Sector Computer Distribution  AAPL Apple Inc 125.21 Technology Sector Consumer Electronics  CRTO Criteo SA 56.68 Technology Sector Internet Content & Informatio  FB Facebook Inc 97.02 Technology Sector Internet Content & Informatio  TWTR Twitter, Inc 36.08 Technology Sector Internet Content & Informatio  INTC Intel Corp 28.60 Technology Sector Semiconductors  LSCC Lattice Semiconductor 5.39 Technology Sector Semiconductors  ON On Semiconductor Corp 10.31 Technology Sector Semiconductors  CRM Salesforce.com Inc 73.88 Technology Sector Software - Application  FEYE FireEye, Inc. 46.62 Technology Sector Software - Application  PAYC Paycom Software Inc 35.73 Technology Sector Software - Application  PFPT Proofpoint Inc 66.84 Technology Sector Software - Application  MSFT Microsoft Corp 45.53 Technology Sector Software - Application  MSFT Microsoft Corp 45.53 Technology Sector Software - Application                                                                                                                                                                                                                                                                                                                                                                                                                                                                                                                                                                                                                                                                                                                                                                                                                                                                                                                                                                              | stics |
| GIMO Gigamon Inc.  31.90 Technology Sector  WSTG Wayside Technology Group Inc  19.76 Technology Sector  Computer Distribution  AAPL Apple Inc  125.21 Technology Sector  Consumer Electronics  CRTO Criteo SA  56.68 Technology Sector  Internet Content & Informatio  FB Facebook Inc  79.02 Technology Sector  Internet Content & Informatio  TWTR Twitter, Inc  36.08 Technology Sector  Internet Content & Informatio  INTC  Intel Corp  28.60 Technology Sector  Semiconductors  LSCC Lattice Semiconductor  5.39 Technology Sector  Semiconductors  ON On Semiconductor Corp  10.31 Technology Sector  Semiconductors  CRM Salesforce.com Inc  73.88 Technology Sector  Software - Application  FEYE FireEye, Inc.  46.62 Technology Sector  Software - Application  PAYC Paycom Software Inc  35.73 Technology Sector  Software - Application  PFPT Proofpoint Inc  66.84 Technology Sector  Software - Application  MSFT Microsoft Corp  45.53 Technology Sector  Software - Infrastructure                                                                                                                                                                                                                                                                                                                                                                                                                                                                                                                                                                                                                                                                                                                                                                            |       |
| WSTG Wayside Technology Group Inc  APPL Apple Inc  Criteo SA  Facebook Inc  Technology Sector  Technology Sector  Consumer Electronics  FB Facebook Inc  Twitter, Inc  Twitter, Inc  Technology Sector  Trechnology Sector  Tothernet Content & Information  TWTR  Twitter, Inc  Trechnology Sector  Tothernet Content & Information  TWTC  Intel Corp  Technology Sector  Technology Sector  Technology Sector  Technology Sector  Technology Sector  Semiconductors  Technology Sector  Technology Sec |       |
| AAPL Apple Inc 125.21 Technology Sector Consumer Electronics CRTO Criteo SA 56.68 Technology Sector Internet Content & Informatio FB Facebook Inc 97.02 Technology Sector Internet Content & Informatio TWTR Twitter, Inc 36.08 Technology Sector Internet Content & Informatio INTC Intel Corp 28.60 Technology Sector Semiconductors LSCC Lattice Semiconductor 5.39 Technology Sector Semiconductors ON On Semiconductor Corp 10.31 Technology Sector Semiconductors CRM Salesforce.com Inc 73.88 Technology Sector Software - Application FEYE FireEye, Inc. 46.62 Technology Sector Software - Application PAYC Paycom Software Inc 35.73 Technology Sector Software - Application PFPT Proofpoint Inc 66.84 Technology Sector Software - Application VDSI Vasco Data Security Intl 25.81 Technology Sector Software - Application MSFT Microsoft Corp 45.53 Technology Sector Software - Infrastructure                                                                                                                                                                                                                                                                                                                                                                                                                                                                                                                                                                                                                                                                                                                                                                                                                                                                                                                                                                                                                                                                                                                                                                                                                  |       |
| CRTO Criteo SA 56.68 Technology Sector Internet Content & Informatio FB Facebook Inc 97.02 Technology Sector Internet Content & Informatio TWTR Twitter, Inc 36.08 Technology Sector Internet Content & Informatio INTC Intel Corp 28.60 Technology Sector Semiconductors  LSCC Lattice Semiconductor 5.39 Technology Sector Semiconductors  ON On Semiconductor Corp 10.31 Technology Sector Semiconductors  CRM Salesforce.com Inc 73.88 Technology Sector Software - Application FEYE FireEye, Inc. 46.62 Technology Sector Software - Application PAYC Paycom Software Inc 35.73 Technology Sector Software - Application PFPT Proofpoint Inc 66.84 Technology Sector Software - Application VDSI Vasco Data Security Intl 25.81 Technology Sector Software - Application Software - Application MSFT Microsoft Corp 45.53 Technology Sector Software - Infrastructure                                                                                                                                                                                                                                                                                                                                                                                                                                                                                                                                                                                                                                                                                                                                                                                                                                                                                                                                                                                                                                                                                                                                                                                                                                                     |       |
| FB Facebook Inc 97.02 Technology Sector Internet Content & Information TWTR Twitter, Inc 36.08 Technology Sector Internet Content & Information INTC Intel Corp 28.60 Technology Sector Semiconductors  LSCC Lattice Semiconductor 5.39 Technology Sector Semiconductors  ON On Semiconductor Corp 10.31 Technology Sector Semiconductors  CRM Salesforce.com Inc 73.88 Technology Sector Software - Application  FEYE FireEye, Inc. 46.62 Technology Sector Software - Application  PAVC Paycom Software Inc 35.73 Technology Sector Software - Application  PFPT Proofpoint Inc 66.84 Technology Sector Software - Application  WDSI Vasco Data Security Intl 25.81 Technology Sector Software - Infrastructure                                                                                                                                                                                                                                                                                                                                                                                                                                                                                                                                                                                                                                                                                                                                                                                                                                                                                                                                                                                                                                                                                                                                                                                                                                                                                                                                                                                                              |       |
| TWTR Twitter, Inc 36.08 Technology Sector Internet Content & Information INTC Intel Corp 28.60 Technology Sector Semiconductors  LSCC Lattice Semiconductor 5.39 Technology Sector Semiconductors  ON On Semiconductor Corp 10.31 Technology Sector Semiconductors  CRM Salesforce.com Inc 73.88 Technology Sector Software - Application  FEYE FireEye, Inc. 46.62 Technology Sector Software - Application  PAVC Paycom Software Inc 35.73 Technology Sector Software - Application  PFPT Proofpoint Inc 66.84 Technology Sector Software - Application  VDSI Vasco Data Security Intl 25.81 Technology Sector Software - Application  MSFT Microsoft Corp 45.53 Technology Sector Software - Infrastructure                                                                                                                                                                                                                                                                                                                                                                                                                                                                                                                                                                                                                                                                                                                                                                                                                                                                                                                                                                                                                                                                                                                                                                                                                                                                                                                                                                                                                 | tion  |
| INTC Intel Corp 28.60 Technology Sector Semiconductors  LSCC Lattice Semiconductor 5.39 Technology Sector Semiconductors  ON On Semiconductor Corp 10.31 Technology Sector Semiconductors  CRM Salesforce.com Inc 73.88 Technology Sector Software - Application  FEYE FireEye, Inc. 46.62 Technology Sector Software - Application  PAYC Paycom Software Inc 35.73 Technology Sector Software - Application  PFPT Proofpoint Inc 66.84 Technology Sector Software - Application  VDSI Vasco Data Security Intl 25.81 Technology Sector Software - Application  MSFT Microsoft Corp 45.53 Technology Sector Software - Infrastructure                                                                                                                                                                                                                                                                                                                                                                                                                                                                                                                                                                                                                                                                                                                                                                                                                                                                                                                                                                                                                                                                                                                                                                                                                                                                                                                                                                                                                                                                                          | tion  |
| LSCC Lattice Semiconductor 5.39 Technology Sector Semiconductors  ON On Semiconductor Corp 10.31 Technology Sector Semiconductors  CRM Salesforce.com Inc 73.88 Technology Sector Software - Application  FEYE FireEye, Inc. 46.62 Technology Sector Software - Application  PAVC Paycom Software Inc 35.73 Technology Sector Software - Application  PFPT Proofpoint Inc 66.84 Technology Sector Software - Application  VDSI Vasco Data Security Intl 25.81 Technology Sector Software - Application  MSFT Microsoft Corp 45.53 Technology Sector Software - Infrastructure                                                                                                                                                                                                                                                                                                                                                                                                                                                                                                                                                                                                                                                                                                                                                                                                                                                                                                                                                                                                                                                                                                                                                                                                                                                                                                                                                                                                                                                                                                                                                  | tion  |
| ON On Semiconductor Corp 10.31 Technology Sector Semiconductors  CRM Salesforce.com Inc 73.88 Technology Sector Software - Application  FEYE FireEye, Inc. 46.62 Technology Sector Software - Application  PAVC Paycom Software Inc 35.73 Technology Sector Software - Application  PFPT Proofpoint Inc 66.84 Technology Sector Software - Application  VDSI Vasco Data Security Intl 25.81 Technology Sector Software - Application  MSFT Microsoft Corp 45.53 Technology Sector Software - Infrastructure                                                                                                                                                                                                                                                                                                                                                                                                                                                                                                                                                                                                                                                                                                                                                                                                                                                                                                                                                                                                                                                                                                                                                                                                                                                                                                                                                                                                                                                                                                                                                                                                                    |       |
| CRM Salesforce.com Inc 73.88 Technology Sector Software - Application  FEYE FireEye, Inc. 46.62 Technology Sector Software - Application  PAVC Paycom Software Inc 35.73 Technology Sector Software - Application  PFPT Proofpoint Inc 66.84 Technology Sector Software - Application  VDSI Vasco Data Security Intl 25.81 Technology Sector Software - Application  MSFT Microsoft Corp 45.53 Technology Sector Software - Infrastructure                                                                                                                                                                                                                                                                                                                                                                                                                                                                                                                                                                                                                                                                                                                                                                                                                                                                                                                                                                                                                                                                                                                                                                                                                                                                                                                                                                                                                                                                                                                                                                                                                                                                                     |       |
| FEYE FireEye, Inc. 46.62 Technology Sector Software - Application  PAYC Paycom Software Inc 35.73 Technology Sector Software - Application  PFPT Proofpoint Inc 66.84 Technology Sector Software - Application  VDSI Vasco Data Security Intl 25.81 Technology Sector Software - Application  MSFT Microsoft Corp 45.53 Technology Sector Software - Infrastructure                                                                                                                                                                                                                                                                                                                                                                                                                                                                                                                                                                                                                                                                                                                                                                                                                                                                                                                                                                                                                                                                                                                                                                                                                                                                                                                                                                                                                                                                                                                                                                                                                                                                                                                                                            |       |
| PAVC Paycom Software Inc 35.73 Technology Sector Software - Application PFPT Proofpoint Inc 66.84 Technology Sector Software - Application VDSI Vasco Data Security Intl 25.81 Technology Sector Software - Application MSFT Microsoft Corp 45.53 Technology Sector Software - Infrastructure                                                                                                                                                                                                                                                                                                                                                                                                                                                                                                                                                                                                                                                                                                                                                                                                                                                                                                                                                                                                                                                                                                                                                                                                                                                                                                                                                                                                                                                                                                                                                                                                                                                                                                                                                                                                                                  |       |
| PFPT Proofpoint Inc 66.84 Technology Sector Software - Application  VDSI Vasco Data Security Intl 25.81 Technology Sector Software - Application  MSFT Microsoft Corp 45.53 Technology Sector Software - Infrastructure                                                                                                                                                                                                                                                                                                                                                                                                                                                                                                                                                                                                                                                                                                                                                                                                                                                                                                                                                                                                                                                                                                                                                                                                                                                                                                                                                                                                                                                                                                                                                                                                                                                                                                                                                                                                                                                                                                        |       |
| VDSI Vasco Data Security Intl 25.81 Technology Sector Software - Application MSFT Microsoft Corp 45.53 Technology Sector Software - Infrastructure                                                                                                                                                                                                                                                                                                                                                                                                                                                                                                                                                                                                                                                                                                                                                                                                                                                                                                                                                                                                                                                                                                                                                                                                                                                                                                                                                                                                                                                                                                                                                                                                                                                                                                                                                                                                                                                                                                                                                                             |       |
| MSFT Microsoft Corp 45.53 Technology Sector Software - Infrastructure                                                                                                                                                                                                                                                                                                                                                                                                                                                                                                                                                                                                                                                                                                                                                                                                                                                                                                                                                                                                                                                                                                                                                                                                                                                                                                                                                                                                                                                                                                                                                                                                                                                                                                                                                                                                                                                                                                                                                                                                                                                          |       |
|                                                                                                                                                                                                                                                                                                                                                                                                                                                                                                                                                                                                                                                                                                                                                                                                                                                                                                                                                                                                                                                                                                                                                                                                                                                                                                                                                                                                                                                                                                                                                                                                                                                                                                                                                                                                                                                                                                                                                                                                                                                                                                                                |       |
| SCTY SolarCity Corporation 55.33 Technology Sector Solar                                                                                                                                                                                                                                                                                                                                                                                                                                                                                                                                                                                                                                                                                                                                                                                                                                                                                                                                                                                                                                                                                                                                                                                                                                                                                                                                                                                                                                                                                                                                                                                                                                                                                                                                                                                                                                                                                                                                                                                                                                                                       |       |
|                                                                                                                                                                                                                                                                                                                                                                                                                                                                                                                                                                                                                                                                                                                                                                                                                                                                                                                                                                                                                                                                                                                                                                                                                                                                                                                                                                                                                                                                                                                                                                                                                                                                                                                                                                                                                                                                                                                                                                                                                                                                                                                                |       |
| DWAS PowerShares DWA SmCap Technic 42.85                                                                                                                                                                                                                                                                                                                                                                                                                                                                                                                                                                                                                                                                                                                                                                                                                                                                                                                                                                                                                                                                                                                                                                                                                                                                                                                                                                                                                                                                                                                                                                                                                                                                                                                                                                                                                                                                                                                                                                                                                                                                                       |       |
| EWK iShares MSCI Belgium Index Fund 18.19                                                                                                                                                                                                                                                                                                                                                                                                                                                                                                                                                                                                                                                                                                                                                                                                                                                                                                                                                                                                                                                                                                                                                                                                                                                                                                                                                                                                                                                                                                                                                                                                                                                                                                                                                                                                                                                                                                                                                                                                                                                                                      |       |
| HACK PureFunds ISE Cyber Security ETF 31.19                                                                                                                                                                                                                                                                                                                                                                                                                                                                                                                                                                                                                                                                                                                                                                                                                                                                                                                                                                                                                                                                                                                                                                                                                                                                                                                                                                                                                                                                                                                                                                                                                                                                                                                                                                                                                                                                                                                                                                                                                                                                                    |       |
| SHOP Shopify Inc 32.26                                                                                                                                                                                                                                                                                                                                                                                                                                                                                                                                                                                                                                                                                                                                                                                                                                                                                                                                                                                                                                                                                                                                                                                                                                                                                                                                                                                                                                                                                                                                                                                                                                                                                                                                                                                                                                                                                                                                                                                                                                                                                                         |       |
| XLF SPDRs Select Sector Financial ETF 25.58                                                                                                                                                                                                                                                                                                                                                                                                                                                                                                                                                                                                                                                                                                                                                                                                                                                                                                                                                                                                                                                                                                                                                                                                                                                                                                                                                                                                                                                                                                                                                                                                                                                                                                                                                                                                                                                                                                                                                                                                                                                                                    |       |