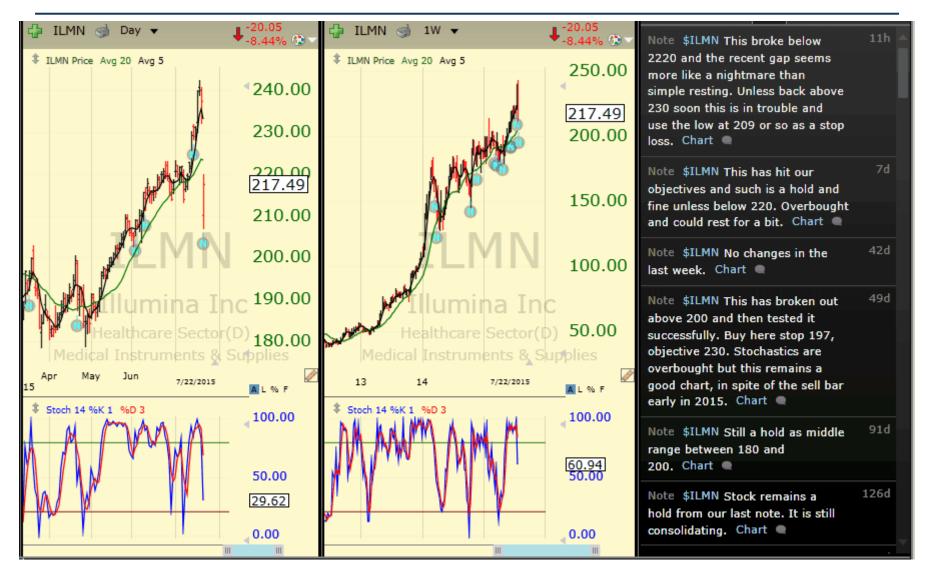

| MDXG         Mimedx Group Inc         12.71         Healthcare Sector         Medical Devices           ILMN         Illumina Inc         217.36         Healthcare Sector         Medical Instruments & Supplie           TGI         Triumph Group Inc         61.29         Industrials Sector         Aerospace & Defense           AAL         American Airlines Group Inc         41.44         Industrials Sector         Airlines           GE         General Electric Co         26.63         Industrials Sector         Diversified Industrials           PNR         Pentair Inc         61.12         Industrials Sector         Diversified Industrials           FDX         Fedex Corp         168.44         Industrials Sector         Integrated Shipping & Logistic           GMT         Gax Corp         168.44         Industrials Sector         Integrated Shipping & Logistic           GMT         Gax Corp         15.82         Industrials Sector         Integrated Shipping & Logistic           GMT         Gax Corp         168.44         Industrials Sector         Integrated Shipping & Logistic           GMT         Gax Corp         168.44         Industrials Sector         Integrated Shipping & Logistic           GMT         Gax Corp         168.41         Industrials Sector         Integrated Shipp                                                                                                                                                                                                                                                                                                                                                                                                                                                                                                                                                                                                                                                                                                                                                                      |       |
|--------------------------------------------------------------------------------------------------------------------------------------------------------------------------------------------------------------------------------------------------------------------------------------------------------------------------------------------------------------------------------------------------------------------------------------------------------------------------------------------------------------------------------------------------------------------------------------------------------------------------------------------------------------------------------------------------------------------------------------------------------------------------------------------------------------------------------------------------------------------------------------------------------------------------------------------------------------------------------------------------------------------------------------------------------------------------------------------------------------------------------------------------------------------------------------------------------------------------------------------------------------------------------------------------------------------------------------------------------------------------------------------------------------------------------------------------------------------------------------------------------------------------------------------------------------------------------------------------------------------------------------------------------------------------------------------------------------------------------------------------------------------------------------------------------------------------------------------------------------------------------------------------------------------------------------------------------------------------------------------------------------------------------------------------------------------------------------------------------------------------------|-------|
| TGI Triumph Group Inc  61.29 Industrials Sector  Alrilines  GE General Electric Co  26.63 Industrials Sector  Diversified Industrials  PNR Pentair Inc  GEX General Electric Co  168.44 Industrials Sector  PNR Pentair Inc  GEX Gorp  168.44 Industrials Sector  FEX Fedex Corp  168.44 Industrials Sector  Integrated Shipping & Logistic  GMT Gatx Corp  158.27 Industrials Sector  Rental & Leasing Services  RRZ New Residential Investment Corp  15.82 Real Estate Sector  REIT - Residential  GIMO Gigamon Inc.  31.90 Technology Sector  Communication Equipment  WSTG Wayside Technology Group Inc  19.76 Technology Sector  Computer Distribution  AAPL Apple Inc  125.21 Technology Sector  Consumer Electronics  CRTO Criteo SA  56.68 Technology Sector  Internet Content & Informatio  FB Facebook Inc  97.02 Technology Sector  Internet Content & Informatio  TWTR Twitter, Inc  36.08 Technology Sector  Internet Content & Informatio  INTC Intel Corp  28.60 Technology Sector  Semiconductors  LSCC Lattice Semiconductor  5.39 Technology Sector  Semiconductors  CRM Salesforce.com Inc  73.88 Technology Sector  Software - Application  FEYE FireEye, Inc.  46.62 Technology Sector  Fortware - Application  PFPT Proofpoint Inc  66.84 Technology Sector  Software - Application  FFPT Proofpoint Inc  66.84 Technology Sector  Software - Application  FFFT Microsoft Corp  45.53 Technology Sector  Software - Application  Software - Application  FFFT Microsoft Corp  45.53 Technology Sector  Software - Application                                                                                                                                                                                                                                                                                                                                                                                                                                                                                                                                                                            |       |
| AAL American Airlines Group Inc 41.44 Industrials Sector Diversified Industrials  GE General Electric Co 26.63 Industrials Sector Diversified Industrials  PNR Pentair Inc 61.12 Industrials Sector Diversified Industrials  FDX Fedex Corp 168.44 Industrials Sector Integrated Shipping & Logistic  GMT Gatx Corp 53.17 Industrials Sector Rental & Leasing Services  NRZ New Residential Investment Corp 15.82 Real Estate Sector REIT - Residential  GIMO Gigamon Inc. 31.90 Technology Sector Communication Equipment  WSTG Wayside Technology Group Inc 19.76 Technology Sector Computer Distribution  AAPL Apple Inc 125.21 Technology Sector Consumer Electronics  CRTO Criteo SA 56.68 Technology Sector Internet Content & Informatio  FB Facebook Inc 97.02 Technology Sector Internet Content & Informatio  TWTR Twitter, Inc 36.08 Technology Sector Internet Content & Informatio  INTC Intel Corp 28.60 Technology Sector Semiconductors  LSCC Lattice Semiconductor 5.39 Technology Sector Semiconductors  ON On Semiconductor Corp 10.31 Technology Sector Semiconductors  CRM Salesforce.com Inc 73.88 Technology Sector Software - Application  FEYE FireEye, Inc. 46.62 Technology Sector Software - Application  PAYC Paycom Software Inc 35.73 Technology Sector Software - Application  PFPT Proofpoint Inc 66.84 Technology Sector Software - Application  MSFT Microsoft Corp 45.53 Technology Sector Software - Application  MSFT Microsoft Corp 45.53 Technology Sector Software - Application                                                                                                                                                                                                                                                                                                                                                                                                                                                                                                                                                                                                      | plies |
| GE General Electric Co 26.63 Industrials Sector Diversified Industrials  PNR Pentair Inc 61.12 Industrials Sector Diversified Industrials  FDX Fedex Corp 168.44 Industrials Sector Integrated Shipping & Logistic  GMT Gatx Corp 53.17 Industrials Sector Rental & Leasing Services  NRZ New Residential Investment Corp 15.82 Real Estate Sector REIT - Residential  GIMO Gigamon Inc. 31.90 Technology Sector Communication Equipment  WSTG Wayside Technology Group Inc 19.76 Technology Sector Computer Distribution  AAPL Apple Inc 125.21 Technology Sector Consumer Electronics  CRTO Criteo SA 56.68 Technology Sector Internet Content & Informatio  FB Facebook Inc 97.02 Technology Sector Internet Content & Informatio  TWTR Twitter, Inc 36.08 Technology Sector Internet Content & Informatio  INTC Intel Corp 28.60 Technology Sector Semiconductors  LSCC Lattice Semiconductor 5.39 Technology Sector Semiconductors  ON On Semiconductor Corp 10.31 Technology Sector Semiconductors  CRM Salesforce.com Inc 73.88 Technology Sector Semiconductors  CRM Salesforce.com Inc 73.88 Technology Sector Software - Application  FEYE FireEye, Inc. 46.62 Technology Sector Software - Application  PAYC Paycom Software Inc 35.73 Technology Sector Software - Application  PFPT Proofpoint Inc 66.84 Technology Sector Software - Application  MSFT Microsoft Corp 45.53 Technology Sector Software - Application                                                                                                                                                                                                                                                                                                                                                                                                                                                                                                                                                                                                                                                                                             |       |
| PNR Pentair Inc 61.12 Industrials Sector Diversified Industrials  FDX Fedex Corp 168.44 Industrials Sector Integrated Shipping & Logistic  GMT Gatx Corp 53.17 Industrials Sector Rental & Leasing Services  NRZ New Residential Investment Corp 15.82 Real Estate Sector REIT - Residential  GIMO Gigamon Inc. 31.90 Technology Sector Communication Equipment  WSTG Wayside Technology Group Inc 19.76 Technology Sector Computer Distribution  AAPL Apple Inc 125.21 Technology Sector Consumer Electronics  CRTO Criteo SA 56.68 Technology Sector Internet Content & Informatio  FB Facebook Inc 97.02 Technology Sector Internet Content & Informatio  TWTR Twitter, Inc 36.08 Technology Sector Internet Content & Informatio  INTC Intel Corp 28.60 Technology Sector Semiconductors  LSCC Lattice Semiconductor 5.39 Technology Sector Semiconductors  ON On Semiconductor Corp 10.31 Technology Sector Semiconductors  CRM Salesforce.com Inc 73.88 Technology Sector Software - Application  FEYE FireEye, Inc. 46.62 Technology Sector Software - Application  PAYC Paycom Software Inc 35.73 Technology Sector Software - Application  PFPT Proofpoint Inc 66.84 Technology Sector Software - Application  WSST Microsoft Corp 45.53 Technology Sector Software - Infrastructure                                                                                                                                                                                                                                                                                                                                                                                                                                                                                                                                                                                                                                                                                                                                                                                                                                  |       |
| FDX Fedex Corp 168.44 Industrials Sector Integrated Shipping & Logistic GMT Gatx Corp 53.17 Industrials Sector Rental & Leasing Services NRZ New Residential Investment Corp 15.82 Real Estate Sector REIT - Residential GIMO Gigamon Inc. 31.90 Technology Sector Communication Equipment WSTG Wayside Technology Group Inc 19.76 Technology Sector Computer Distribution AAPL Apple Inc 125.21 Technology Sector Consumer Electronics CRTO Criteo SA 56.68 Technology Sector Internet Content & Informatio TWTR Twitter, Inc 36.08 Technology Sector Internet Content & Informatio INTC Intel Corp 28.60 Technology Sector Semiconductors LSCC Lattice Semiconductor 5.39 Technology Sector Semiconductors Semiconductors ON On Semiconductor Corp 10.31 Technology Sector Semiconductors Semiconductors Semiconductors Technology Sector Semiconductors Semi |       |
| GMT Gatx Corp 53.17 Industrials Sector Rental & Leasing Services  NRZ New Residential Investment Corp 15.82 Real Estate Sector REIT - Residential  GIMO Gigamon Inc. 31.90 Technology Sector Communication Equipment  WSTG Wayside Technology Group Inc 19.76 Technology Sector Computer Distribution  AAPL Apple Inc 125.21 Technology Sector Consumer Electronics  CRTO Criteo SA 56.68 Technology Sector Internet Content & Informatio  FB Facebook Inc 97.02 Technology Sector Internet Content & Informatio  TWTR Twitter, Inc 36.08 Technology Sector Internet Content & Informatio  INTC Intel Corp 28.60 Technology Sector Semiconductors  LSCC Lattice Semiconductor 5.39 Technology Sector Semiconductors  ON On Semiconductor Corp 10.31 Technology Sector Semiconductors  CRM Salesforce.com Inc 73.88 Technology Sector Software - Application  FEYE FireEye, Inc. 46.62 Technology Sector Software - Application  PAYC Paycom Software Inc 35.73 Technology Sector Software - Application  PFPT Proofpoint Inc 66.84 Technology Sector Software - Application  WSFT Microsoft Corp 45.53 Technology Sector Software - Application  MSFT Microsoft Corp 45.53 Technology Sector Software - Application  Software - Infrastructure                                                                                                                                                                                                                                                                                                                                                                                                                                                                                                                                                                                                                                                                                                                                                                                                                                                                                 |       |
| NRZ New Residential Investment Corp 15.82 Real Estate Sector REIT - Residential  GIMO Gigamon Inc. 31.90 Technology Sector Communication Equipment  WSTG Wayside Technology Group Inc 19.76 Technology Sector Computer Distribution  AAPL Apple Inc 125.21 Technology Sector Consumer Electronics  CRTO Criteo SA 56.68 Technology Sector Internet Content & Informatio  FB Facebook Inc 97.02 Technology Sector Internet Content & Informatio  TWTR Twitter, Inc 36.08 Technology Sector Internet Content & Informatio  INTC Intel Corp 28.60 Technology Sector Semiconductors  LSCC Lattice Semiconductor 5.39 Technology Sector Semiconductors  ON On Semiconductor Corp 10.31 Technology Sector Semiconductors  CRM Salesforce.com Inc 73.88 Technology Sector Software - Application  FEYE FireEye, Inc. 46.62 Technology Sector Software - Application  PAYC Paycom Software Inc 35.73 Technology Sector Software - Application  PFPT Proofpoint Inc 66.84 Technology Sector Software - Application  MSFT Microsoft Corp 45.53 Technology Sector Software - Application  MSFT Microsoft Corp 45.53 Technology Sector Software - Application                                                                                                                                                                                                                                                                                                                                                                                                                                                                                                                                                                                                                                                                                                                                                                                                                                                                                                                                                                              | stics |
| GIMO Gigamon Inc.  31.90 Technology Sector  WSTG Wayside Technology Group Inc  19.76 Technology Sector  Computer Distribution  AAPL Apple Inc  125.21 Technology Sector  Consumer Electronics  CRTO Criteo SA  56.68 Technology Sector  Internet Content & Informatio  FB Facebook Inc  79.02 Technology Sector  Internet Content & Informatio  TWTR Twitter, Inc  36.08 Technology Sector  Internet Content & Informatio  INTC  Intel Corp  28.60 Technology Sector  Semiconductors  LSCC Lattice Semiconductor  5.39 Technology Sector  Semiconductors  ON On Semiconductor Corp  10.31 Technology Sector  Semiconductors  CRM Salesforce.com Inc  73.88 Technology Sector  Software - Application  FEYE FireEye, Inc.  46.62 Technology Sector  Software - Application  PAYC Paycom Software Inc  35.73 Technology Sector  Software - Application  PFPT Proofpoint Inc  66.84 Technology Sector  Software - Application  MSFT Microsoft Corp  45.53 Technology Sector  Software - Infrastructure                                                                                                                                                                                                                                                                                                                                                                                                                                                                                                                                                                                                                                                                                                                                                                            |       |
| WSTG Wayside Technology Group Inc  APPL Apple Inc  Criteo SA  Facebook Inc  Technology Sector  Technology Sector  Consumer Electronics  FB Facebook Inc  Twitter, Inc  Twitter, Inc  Technology Sector  Trechnology Sector  Tothernet Content & Information  TWTR  Twitter, Inc  Trechnology Sector  Tothernet Content & Information  TWTC  Intel Corp  Technology Sector  Technology Sector  Technology Sector  Technology Sector  Technology Sector  Semiconductors  Technology Sector  Technology Sec |       |
| AAPL Apple Inc 125.21 Technology Sector Consumer Electronics CRTO Criteo SA 56.68 Technology Sector Internet Content & Informatio FB Facebook Inc 97.02 Technology Sector Internet Content & Informatio TWTR Twitter, Inc 36.08 Technology Sector Internet Content & Informatio INTC Intel Corp 28.60 Technology Sector Semiconductors LSCC Lattice Semiconductor 5.39 Technology Sector Semiconductors ON On Semiconductor Corp 10.31 Technology Sector Semiconductors CRM Salesforce.com Inc 73.88 Technology Sector Software - Application FEYE FireEye, Inc. 46.62 Technology Sector Software - Application PAYC Paycom Software Inc 35.73 Technology Sector Software - Application PFPT Proofpoint Inc 66.84 Technology Sector Software - Application VDSI Vasco Data Security Intl 25.81 Technology Sector Software - Application MSFT Microsoft Corp 45.53 Technology Sector Software - Infrastructure                                                                                                                                                                                                                                                                                                                                                                                                                                                                                                                                                                                                                                                                                                                                                                                                                                                                                                                                                                                                                                                                                                                                                                                                                  |       |
| CRTO Criteo SA 56.68 Technology Sector Internet Content & Informatio FB Facebook Inc 97.02 Technology Sector Internet Content & Informatio TWTR Twitter, Inc 36.08 Technology Sector Internet Content & Informatio INTC Intel Corp 28.60 Technology Sector Semiconductors  LSCC Lattice Semiconductor 5.39 Technology Sector Semiconductors  ON On Semiconductor Corp 10.31 Technology Sector Semiconductors  CRM Salesforce.com Inc 73.88 Technology Sector Software - Application FEYE FireEye, Inc. 46.62 Technology Sector Software - Application PAYC Paycom Software Inc 35.73 Technology Sector Software - Application PFPT Proofpoint Inc 66.84 Technology Sector Software - Application VDSI Vasco Data Security Intl 25.81 Technology Sector Software - Application Software - Application MSFT Microsoft Corp 45.53 Technology Sector Software - Infrastructure                                                                                                                                                                                                                                                                                                                                                                                                                                                                                                                                                                                                                                                                                                                                                                                                                                                                                                                                                                                                                                                                                                                                                                                                                                                     |       |
| FB Facebook Inc 97.02 Technology Sector Internet Content & Information TWTR Twitter, Inc 36.08 Technology Sector Internet Content & Information INTC Intel Corp 28.60 Technology Sector Semiconductors  LSCC Lattice Semiconductor 5.39 Technology Sector Semiconductors  ON On Semiconductor Corp 10.31 Technology Sector Semiconductors  CRM Salesforce.com Inc 73.88 Technology Sector Software - Application  FEYE FireEye, Inc. 46.62 Technology Sector Software - Application  PAVC Paycom Software Inc 35.73 Technology Sector Software - Application  PFPT Proofpoint Inc 66.84 Technology Sector Software - Application  WDSI Vasco Data Security Intl 25.81 Technology Sector Software - Infrastructure                                                                                                                                                                                                                                                                                                                                                                                                                                                                                                                                                                                                                                                                                                                                                                                                                                                                                                                                                                                                                                                                                                                                                                                                                                                                                                                                                                                                              |       |
| TWTR Twitter, Inc 36.08 Technology Sector Internet Content & Information INTC Intel Corp 28.60 Technology Sector Semiconductors  LSCC Lattice Semiconductor 5.39 Technology Sector Semiconductors  ON On Semiconductor Corp 10.31 Technology Sector Semiconductors  CRM Salesforce.com Inc 73.88 Technology Sector Software - Application  FEYE FireEye, Inc. 46.62 Technology Sector Software - Application  PAVC Paycom Software Inc 35.73 Technology Sector Software - Application  PFPT Proofpoint Inc 66.84 Technology Sector Software - Application  VDSI Vasco Data Security Intl 25.81 Technology Sector Software - Application  MSFT Microsoft Corp 45.53 Technology Sector Software - Infrastructure                                                                                                                                                                                                                                                                                                                                                                                                                                                                                                                                                                                                                                                                                                                                                                                                                                                                                                                                                                                                                                                                                                                                                                                                                                                                                                                                                                                                                 | tion  |
| INTC Intel Corp 28.60 Technology Sector Semiconductors  LSCC Lattice Semiconductor 5.39 Technology Sector Semiconductors  ON On Semiconductor Corp 10.31 Technology Sector Semiconductors  CRM Salesforce.com Inc 73.88 Technology Sector Software - Application  FEYE FireEye, Inc. 46.62 Technology Sector Software - Application  PAYC Paycom Software Inc 35.73 Technology Sector Software - Application  PFPT Proofpoint Inc 66.84 Technology Sector Software - Application  VDSI Vasco Data Security Intl 25.81 Technology Sector Software - Application  MSFT Microsoft Corp 45.53 Technology Sector Software - Infrastructure                                                                                                                                                                                                                                                                                                                                                                                                                                                                                                                                                                                                                                                                                                                                                                                                                                                                                                                                                                                                                                                                                                                                                                                                                                                                                                                                                                                                                                                                                          | tion  |
| LSCC Lattice Semiconductor 5.39 Technology Sector Semiconductors  ON On Semiconductor Corp 10.31 Technology Sector Semiconductors  CRM Salesforce.com Inc 73.88 Technology Sector Software - Application  FEYE FireEye, Inc. 46.62 Technology Sector Software - Application  PAVC Paycom Software Inc 35.73 Technology Sector Software - Application  PFPT Proofpoint Inc 66.84 Technology Sector Software - Application  VDSI Vasco Data Security Intl 25.81 Technology Sector Software - Application  MSFT Microsoft Corp 45.53 Technology Sector Software - Infrastructure                                                                                                                                                                                                                                                                                                                                                                                                                                                                                                                                                                                                                                                                                                                                                                                                                                                                                                                                                                                                                                                                                                                                                                                                                                                                                                                                                                                                                                                                                                                                                  | tion  |
| ON On Semiconductor Corp 10.31 Technology Sector Semiconductors  CRM Salesforce.com Inc 73.88 Technology Sector Software - Application  FEYE FireEye, Inc. 46.62 Technology Sector Software - Application  PAVC Paycom Software Inc 35.73 Technology Sector Software - Application  PFPT Proofpoint Inc 66.84 Technology Sector Software - Application  VDSI Vasco Data Security Intl 25.81 Technology Sector Software - Application  MSFT Microsoft Corp 45.53 Technology Sector Software - Infrastructure                                                                                                                                                                                                                                                                                                                                                                                                                                                                                                                                                                                                                                                                                                                                                                                                                                                                                                                                                                                                                                                                                                                                                                                                                                                                                                                                                                                                                                                                                                                                                                                                                    |       |
| CRM Salesforce.com Inc 73.88 Technology Sector Software - Application  FEYE FireEye, Inc. 46.62 Technology Sector Software - Application  PAVC Paycom Software Inc 35.73 Technology Sector Software - Application  PFPT Proofpoint Inc 66.84 Technology Sector Software - Application  VDSI Vasco Data Security Intl 25.81 Technology Sector Software - Application  MSFT Microsoft Corp 45.53 Technology Sector Software - Infrastructure                                                                                                                                                                                                                                                                                                                                                                                                                                                                                                                                                                                                                                                                                                                                                                                                                                                                                                                                                                                                                                                                                                                                                                                                                                                                                                                                                                                                                                                                                                                                                                                                                                                                                     |       |
| FEYE FireEye, Inc. 46.62 Technology Sector Software - Application  PAYC Paycom Software Inc 35.73 Technology Sector Software - Application  PFPT Proofpoint Inc 66.84 Technology Sector Software - Application  VDSI Vasco Data Security Intl 25.81 Technology Sector Software - Application  MSFT Microsoft Corp 45.53 Technology Sector Software - Infrastructure                                                                                                                                                                                                                                                                                                                                                                                                                                                                                                                                                                                                                                                                                                                                                                                                                                                                                                                                                                                                                                                                                                                                                                                                                                                                                                                                                                                                                                                                                                                                                                                                                                                                                                                                                            |       |
| PAVC Paycom Software Inc 35.73 Technology Sector Software - Application PFPT Proofpoint Inc 66.84 Technology Sector Software - Application VDSI Vasco Data Security Intl 25.81 Technology Sector Software - Application MSFT Microsoft Corp 45.53 Technology Sector Software - Infrastructure                                                                                                                                                                                                                                                                                                                                                                                                                                                                                                                                                                                                                                                                                                                                                                                                                                                                                                                                                                                                                                                                                                                                                                                                                                                                                                                                                                                                                                                                                                                                                                                                                                                                                                                                                                                                                                  |       |
| PFPT Proofpoint Inc 66.84 Technology Sector Software - Application  VDSI Vasco Data Security Intl 25.81 Technology Sector Software - Application  MSFT Microsoft Corp 45.53 Technology Sector Software - Infrastructure                                                                                                                                                                                                                                                                                                                                                                                                                                                                                                                                                                                                                                                                                                                                                                                                                                                                                                                                                                                                                                                                                                                                                                                                                                                                                                                                                                                                                                                                                                                                                                                                                                                                                                                                                                                                                                                                                                        |       |
| VDSI Vasco Data Security Intl 25.81 Technology Sector Software - Application MSFT Microsoft Corp 45.53 Technology Sector Software - Infrastructure                                                                                                                                                                                                                                                                                                                                                                                                                                                                                                                                                                                                                                                                                                                                                                                                                                                                                                                                                                                                                                                                                                                                                                                                                                                                                                                                                                                                                                                                                                                                                                                                                                                                                                                                                                                                                                                                                                                                                                             |       |
| MSFT Microsoft Corp 45.53 Technology Sector Software - Infrastructure                                                                                                                                                                                                                                                                                                                                                                                                                                                                                                                                                                                                                                                                                                                                                                                                                                                                                                                                                                                                                                                                                                                                                                                                                                                                                                                                                                                                                                                                                                                                                                                                                                                                                                                                                                                                                                                                                                                                                                                                                                                          |       |
|                                                                                                                                                                                                                                                                                                                                                                                                                                                                                                                                                                                                                                                                                                                                                                                                                                                                                                                                                                                                                                                                                                                                                                                                                                                                                                                                                                                                                                                                                                                                                                                                                                                                                                                                                                                                                                                                                                                                                                                                                                                                                                                                |       |
| SCTY SolarCity Corporation 55.33 Technology Sector Solar                                                                                                                                                                                                                                                                                                                                                                                                                                                                                                                                                                                                                                                                                                                                                                                                                                                                                                                                                                                                                                                                                                                                                                                                                                                                                                                                                                                                                                                                                                                                                                                                                                                                                                                                                                                                                                                                                                                                                                                                                                                                       |       |
|                                                                                                                                                                                                                                                                                                                                                                                                                                                                                                                                                                                                                                                                                                                                                                                                                                                                                                                                                                                                                                                                                                                                                                                                                                                                                                                                                                                                                                                                                                                                                                                                                                                                                                                                                                                                                                                                                                                                                                                                                                                                                                                                |       |
| DWAS PowerShares DWA SmCap Technic 42.85                                                                                                                                                                                                                                                                                                                                                                                                                                                                                                                                                                                                                                                                                                                                                                                                                                                                                                                                                                                                                                                                                                                                                                                                                                                                                                                                                                                                                                                                                                                                                                                                                                                                                                                                                                                                                                                                                                                                                                                                                                                                                       |       |
| EWK iShares MSCI Belgium Index Fund 18.19                                                                                                                                                                                                                                                                                                                                                                                                                                                                                                                                                                                                                                                                                                                                                                                                                                                                                                                                                                                                                                                                                                                                                                                                                                                                                                                                                                                                                                                                                                                                                                                                                                                                                                                                                                                                                                                                                                                                                                                                                                                                                      |       |
| HACK PureFunds ISE Cyber Security ETF 31.19                                                                                                                                                                                                                                                                                                                                                                                                                                                                                                                                                                                                                                                                                                                                                                                                                                                                                                                                                                                                                                                                                                                                                                                                                                                                                                                                                                                                                                                                                                                                                                                                                                                                                                                                                                                                                                                                                                                                                                                                                                                                                    |       |
| SHOP Shopify Inc 32.26                                                                                                                                                                                                                                                                                                                                                                                                                                                                                                                                                                                                                                                                                                                                                                                                                                                                                                                                                                                                                                                                                                                                                                                                                                                                                                                                                                                                                                                                                                                                                                                                                                                                                                                                                                                                                                                                                                                                                                                                                                                                                                         |       |
| XLF SPDRs Select Sector Financial ETF 25.58                                                                                                                                                                                                                                                                                                                                                                                                                                                                                                                                                                                                                                                                                                                                                                                                                                                                                                                                                                                                                                                                                                                                                                                                                                                                                                                                                                                                                                                                                                                                                                                                                                                                                                                                                                                                                                                                                                                                                                                                                                                                                    |       |