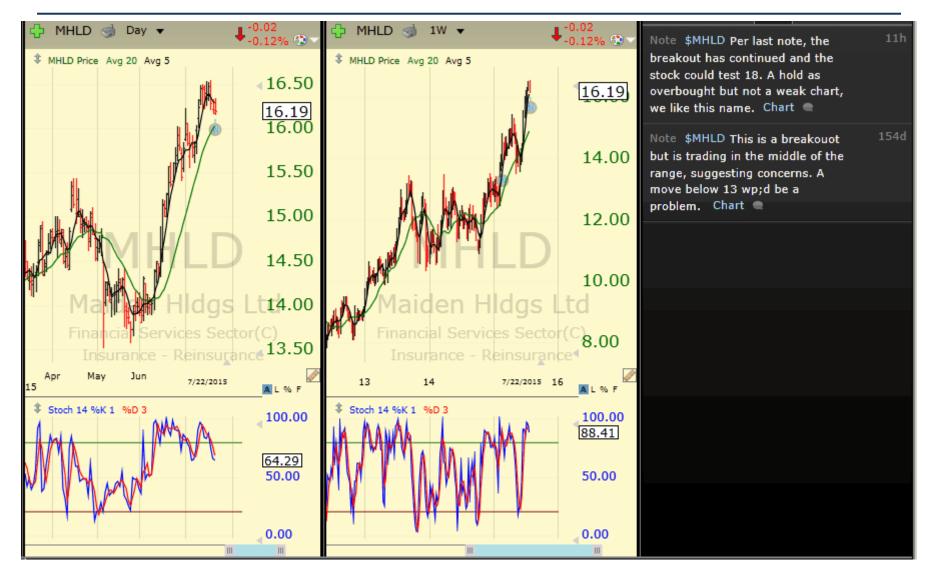

|       |





























































































































#### **Technical Indicators**

Readers will note that we use the same indicators on all of the charts in this presentation. We append definitions of these indicators and are available via email (<a href="mailto:fred@thefredreport.com">fred@thefredreport.com</a>) to answer questions about this methodology.

#### **Technicals Defined**

#### **Moving Averages:**

Moving averages are one of the building blocks of Technical Analysis, and there are almost as many ways to use this indicator as there are technicians.

At the FRED report we teach and use a dual moving average crossover system to determine trend. Our favorites are the 5 period and 20 period moving averages. We consider the trend to be up if the 5 is a