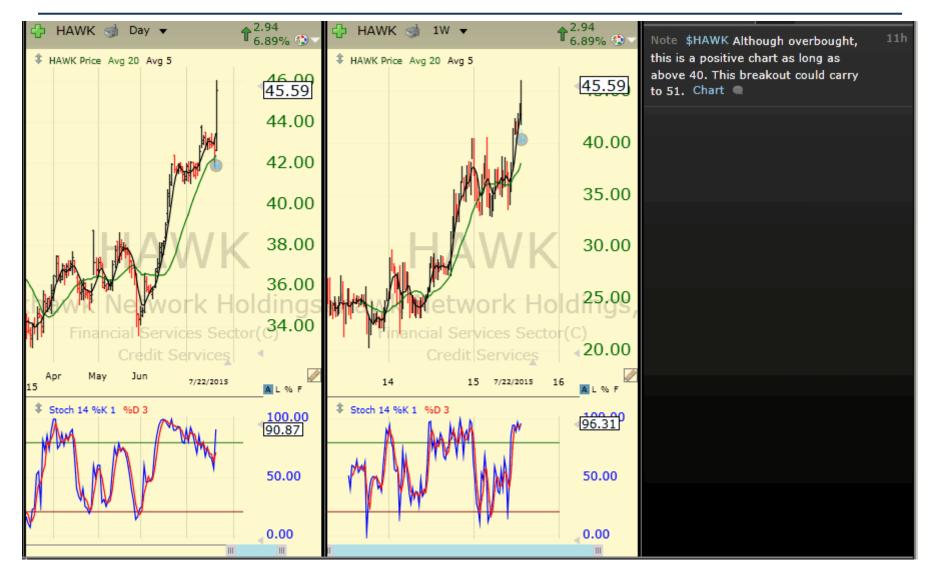

|       |





























































































































#### **Technical Indicators**

Readers will note that we use the same indicators on all of the charts in this presentation. We append definitions of these indicators and are available via email (<a href="mailto:fred@thefredreport.com">fred@thefredreport.com</a>) to answer questions about this methodology.

#### **Technicals Defined**

#### **Moving Averages:**

Moving averages are one of the building blocks of Technical Analysis, and there are almost as many ways to use this indicator as there are technicians.

At the FRED report we teach and use a dual moving average crossover system to determine trend. Our favorites are the 5 period and 20 period moving averages. We consider the trend to be up if the 5 is