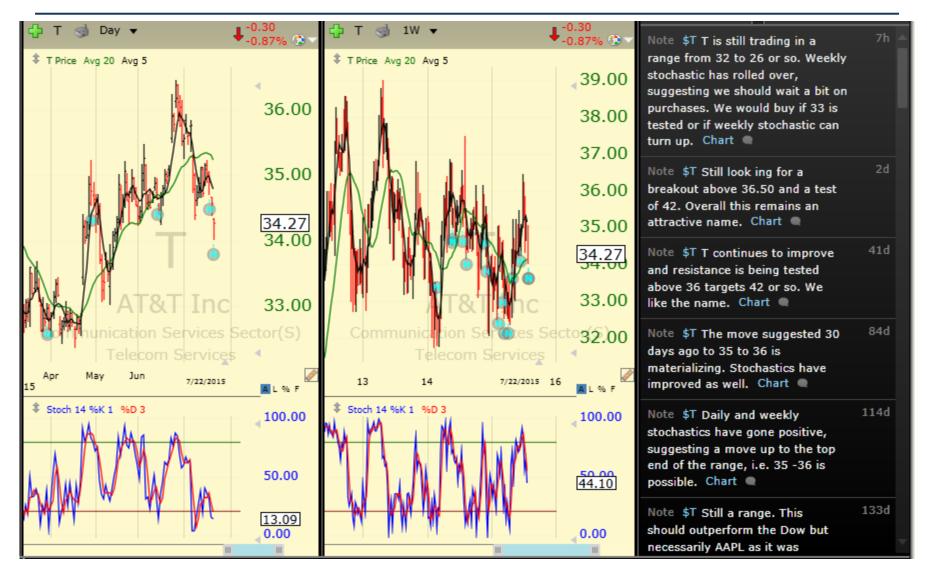

| Sym  | Company                           | trkPrice | Sector                        | Industry                                 |
|------|-----------------------------------|----------|-------------------------------|------------------------------------------|
| NFLX | Netflix Inc                       | 111.44   | Communication Services Sector | Pay TV                                   |
| CCI  | Crown Castle Intl Corp            | 80.61    | Communication Services Sector | Telecom Services                         |
| Т    | AT&T Inc                          | 34.25    | Communication Services Sector | Telecom Services                         |
| TM   | Toyota Motor Corporation ADS      | 133.99   | Consumer Cyclical Sector      | Auto Manufacturers                       |
| TSLA | Tesla Motors Inc                  | 267.79   | Consumer Cyclical Sector      | Auto Manufacturers                       |
| GNTX | Gentex Corp                       | 16.43    | Consumer Cyclical Sector      | Auto Parts                               |
| CCL  | Carnival Corp                     | 52.37    | Consumer Cyclical Sector      | Leisure                                  |
| MAR  | Marriott Internat Inc A           | 76.93    | Consumer Cyclical Sector      | Lodging                                  |
| TWX  | Time Warner Inc                   | 88.72    | Consumer Cyclical Sector      | Media - Diversified                      |
| LVS  | Las Vegas Sands                   | 54.98    | Consumer Cyclical Sector      | Resorts & Casinos                        |
| DANG | China DangDang Inc.               | 6.92     | Consumer Cyclical Sector      | Specialty Retail                         |
| PEP  | Pepsico Inc                       | 97.17    | Consumer Defensive Sector     | Beverages - Soft Drinks                  |
| COST | Costco Wholesale Corp             | 146.39   | Consumer Defensive Sector     | Discount Stores                          |
| SYY  | Sysco Corp                        | 36.21    | Consumer Defensive Sector     | Food Distribution                        |
| DVN  | Devon Energy Corp                 | 51.14    | Energy Sector                 | Oil & Gas E&P                            |
| BHI  | Baker Hughes Inc                  | 58.22    | Energy Sector                 | Oil & Gas Equipment & Services           |
| MDR  | Mcdermott Internat Inc            | 4.62     | Energy Sector                 | Oil & Gas Equipment & Services           |
| KMI  | Kinder Morgan, Inc.               | 35.35    | Energy Sector                 | Oil & Gas Midstream                      |
| HTLF | Heartland Financial Usa           | 38.16    | Financial Services Sector     | Banks - Regional - US                    |
| OZRK | Bank Of The Ozarks Inc            | 46.42    | Financial Services Sector     | Banks - Regional - US                    |
| HAWK | Blackhawk Network Holdings, Inc.  | 45.58    | Financial Services Sector     | Credit Services                          |
| MHLD | Maiden Hldgs Ltd                  | 16.19    | Financial Services Sector     | Insurance - Reinsurance                  |
| ANIK | Anika Therapeutics Inc            | 35.13    | Healthcare Sector             | Biotechnology                            |
| LH   | Laboratory Corporation of America | 121.13   | Healthcare Sector             | Diagnostics & Research                   |
| тмо  | Thermo Fisher Scientific Inc      | 140.01   | Healthcare Sector             | Diagnostics & Research                   |
| GSK  | GlaxoSmithKline                   | 42.29    | Healthcare Sector             | Drug Manufacturers - Major               |
| SUPN | Supernus Pharmaceuticals Inc      | 20.13    | Healthcare Sector             | Drug Manufacturers - Specialty & Generic |
| AET  | Aetna Inc                         | 113.89   | Healthcare Sector             | Health Care Plans                        |
| CI   | Cigna Corp                        | 151.10   | Healthcare Sector             | Health Care Plans                        |
| WOOF | VCA Antech Inc                    | 55.18    | Healthcare Sector             | Medical Care                             |
| EW   | Edwards Life Sciences             | 156.76   | Healthcare Sector             | Medical Devices                          |
| MDT  | Medtronic PLC                     | 76.81    | Healthcare Sector             | Medical Devices                          |
|      |                                   |          |                               |                                          |