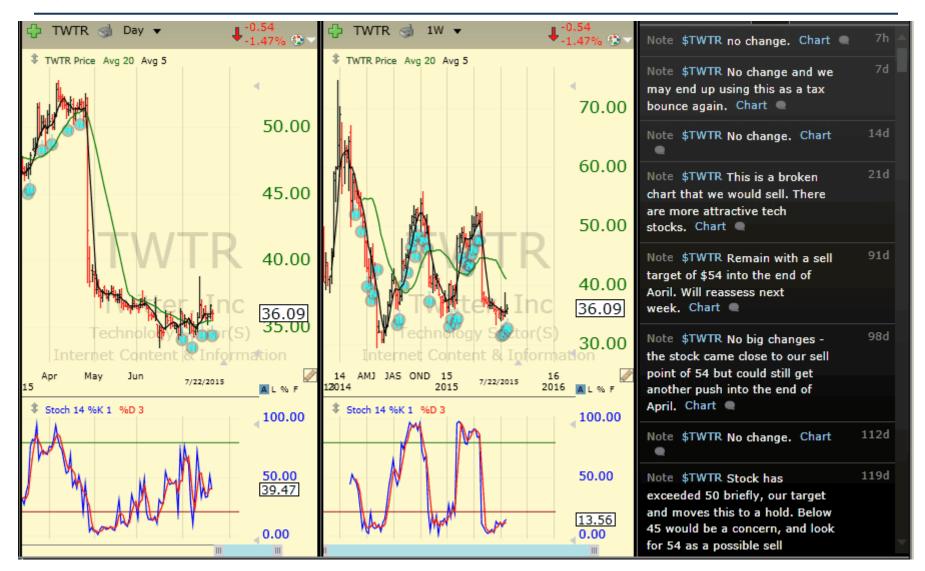

| MDXG         Mimedx Group Inc         12.71         Healthcare Sector         Medical Devices           ILMN         Illumina Inc         217.36         Healthcare Sector         Medical Instruments & Supplie           TGI         Triumph Group Inc         61.29         Industrials Sector         Aerospace & Defense           AAL         American Airlines Group Inc         41.44         Industrials Sector         Airlines           GE         General Electric Co         26.63         Industrials Sector         Diversified Industrials           PNR         Pentair Inc         61.12         Industrials Sector         Diversified Industrials           FDX         Fedex Corp         168.44         Industrials Sector         Integrated Shipping & Logistic           GMT         Gax Corp         168.44         Industrials Sector         Integrated Shipping & Logistic           GMT         Gax Corp         15.82         Industrials Sector         Integrated Shipping & Logistic           GMT         Gax Corp         168.44         Industrials Sector         Integrated Shipping & Logistic           GMT         Gax Corp         168.44         Industrials Sector         Integrated Shipping & Logistic           GMT         Gax Corp         168.41         Industrials Sector         Integrated Shipp                                                                                                                                                                                                                                                                                                                                                                                                                                                                                                                                                                                                                                                                                                                                                                      |       |
|--------------------------------------------------------------------------------------------------------------------------------------------------------------------------------------------------------------------------------------------------------------------------------------------------------------------------------------------------------------------------------------------------------------------------------------------------------------------------------------------------------------------------------------------------------------------------------------------------------------------------------------------------------------------------------------------------------------------------------------------------------------------------------------------------------------------------------------------------------------------------------------------------------------------------------------------------------------------------------------------------------------------------------------------------------------------------------------------------------------------------------------------------------------------------------------------------------------------------------------------------------------------------------------------------------------------------------------------------------------------------------------------------------------------------------------------------------------------------------------------------------------------------------------------------------------------------------------------------------------------------------------------------------------------------------------------------------------------------------------------------------------------------------------------------------------------------------------------------------------------------------------------------------------------------------------------------------------------------------------------------------------------------------------------------------------------------------------------------------------------------------|-------|
| TGI Triumph Group Inc  61.29 Industrials Sector  Alrilines  GE General Electric Co  26.63 Industrials Sector  Diversified Industrials  PNR Pentair Inc  GEX General Electric Co  168.44 Industrials Sector  PNR Pentair Inc  GEX Gorp  168.44 Industrials Sector  FEX Fedex Corp  168.44 Industrials Sector  Integrated Shipping & Logistic  GMT Gatx Corp  158.27 Industrials Sector  Rental & Leasing Services  RRZ New Residential Investment Corp  15.82 Real Estate Sector  REIT - Residential  GIMO Gigamon Inc.  31.90 Technology Sector  Communication Equipment  WSTG Wayside Technology Group Inc  19.76 Technology Sector  Computer Distribution  AAPL Apple Inc  125.21 Technology Sector  Consumer Electronics  CRTO Criteo SA  56.68 Technology Sector  Internet Content & Informatio  FB Facebook Inc  97.02 Technology Sector  Internet Content & Informatio  TWTR Twitter, Inc  36.08 Technology Sector  Internet Content & Informatio  INTC Intel Corp  28.60 Technology Sector  Semiconductors  LSCC Lattice Semiconductor  5.39 Technology Sector  Semiconductors  CRM Salesforce.com Inc  73.88 Technology Sector  Software - Application  FEYE FireEye, Inc.  46.62 Technology Sector  Fortware - Application  PFPT Proofpoint Inc  66.84 Technology Sector  Software - Application  FFPT Proofpoint Inc  66.84 Technology Sector  Software - Application  FFFT Microsoft Corp  45.53 Technology Sector  Software - Application  Software - Application  FFFT Microsoft Corp  45.53 Technology Sector  Software - Application                                                                                                                                                                                                                                                                                                                                                                                                                                                                                                                                                                            |       |
| AAL American Airlines Group Inc 41.44 Industrials Sector Diversified Industrials  GE General Electric Co 26.63 Industrials Sector Diversified Industrials  PNR Pentair Inc 61.12 Industrials Sector Diversified Industrials  FDX Fedex Corp 168.44 Industrials Sector Integrated Shipping & Logistic  GMT Gatx Corp 53.17 Industrials Sector Rental & Leasing Services  NRZ New Residential Investment Corp 15.82 Real Estate Sector REIT - Residential  GIMO Gigamon Inc. 31.90 Technology Sector Communication Equipment  WSTG Wayside Technology Group Inc 19.76 Technology Sector Computer Distribution  AAPL Apple Inc 125.21 Technology Sector Consumer Electronics  CRTO Criteo SA 56.68 Technology Sector Internet Content & Informatio  FB Facebook Inc 97.02 Technology Sector Internet Content & Informatio  TWTR Twitter, Inc 36.08 Technology Sector Internet Content & Informatio  INTC Intel Corp 28.60 Technology Sector Semiconductors  LSCC Lattice Semiconductor 5.39 Technology Sector Semiconductors  ON On Semiconductor Corp 10.31 Technology Sector Semiconductors  CRM Salesforce.com Inc 73.88 Technology Sector Software - Application  FEYE FireEye, Inc. 46.62 Technology Sector Software - Application  PAYC Paycom Software Inc 35.73 Technology Sector Software - Application  PFPT Proofpoint Inc 66.84 Technology Sector Software - Application  MSFT Microsoft Corp 45.53 Technology Sector Software - Application  MSFT Microsoft Corp 45.53 Technology Sector Software - Application                                                                                                                                                                                                                                                                                                                                                                                                                                                                                                                                                                                                      | plies |
| GE General Electric Co 26.63 Industrials Sector Diversified Industrials  PNR Pentair Inc 61.12 Industrials Sector Diversified Industrials  FDX Fedex Corp 168.44 Industrials Sector Integrated Shipping & Logistic  GMT Gatx Corp 53.17 Industrials Sector Rental & Leasing Services  NRZ New Residential Investment Corp 15.82 Real Estate Sector REIT - Residential  GIMO Gigamon Inc. 31.90 Technology Sector Communication Equipment  WSTG Wayside Technology Group Inc 19.76 Technology Sector Computer Distribution  AAPL Apple Inc 125.21 Technology Sector Consumer Electronics  CRTO Criteo SA 56.68 Technology Sector Internet Content & Informatio  FB Facebook Inc 97.02 Technology Sector Internet Content & Informatio  TWTR Twitter, Inc 36.08 Technology Sector Internet Content & Informatio  INTC Intel Corp 28.60 Technology Sector Semiconductors  LSCC Lattice Semiconductor 5.39 Technology Sector Semiconductors  ON On Semiconductor Corp 10.31 Technology Sector Semiconductors  CRM Salesforce.com Inc 73.88 Technology Sector Semiconductors  CRM Salesforce.com Inc 73.88 Technology Sector Software - Application  FEYE FireEye, Inc. 46.62 Technology Sector Software - Application  PAYC Paycom Software Inc 35.73 Technology Sector Software - Application  PFPT Proofpoint Inc 66.84 Technology Sector Software - Application  MSFT Microsoft Corp 45.53 Technology Sector Software - Application                                                                                                                                                                                                                                                                                                                                                                                                                                                                                                                                                                                                                                                                                             |       |
| PNR Pentair Inc 61.12 Industrials Sector Diversified Industrials  FDX Fedex Corp 168.44 Industrials Sector Integrated Shipping & Logistic  GMT Gatx Corp 53.17 Industrials Sector Rental & Leasing Services  NRZ New Residential Investment Corp 15.82 Real Estate Sector REIT - Residential  GIMO Gigamon Inc. 31.90 Technology Sector Communication Equipment  WSTG Wayside Technology Group Inc 19.76 Technology Sector Computer Distribution  AAPL Apple Inc 125.21 Technology Sector Consumer Electronics  CRTO Criteo SA 56.68 Technology Sector Internet Content & Informatio  FB Facebook Inc 97.02 Technology Sector Internet Content & Informatio  TWTR Twitter, Inc 36.08 Technology Sector Internet Content & Informatio  INTC Intel Corp 28.60 Technology Sector Semiconductors  LSCC Lattice Semiconductor 5.39 Technology Sector Semiconductors  ON On Semiconductor Corp 10.31 Technology Sector Semiconductors  CRM Salesforce.com Inc 73.88 Technology Sector Software - Application  FEYE FireEye, Inc. 46.62 Technology Sector Software - Application  PAYC Paycom Software Inc 35.73 Technology Sector Software - Application  PFPT Proofpoint Inc 66.84 Technology Sector Software - Application  WSST Microsoft Corp 45.53 Technology Sector Software - Infrastructure                                                                                                                                                                                                                                                                                                                                                                                                                                                                                                                                                                                                                                                                                                                                                                                                                                  |       |
| FDX Fedex Corp 168.44 Industrials Sector Integrated Shipping & Logistic GMT Gatx Corp 53.17 Industrials Sector Rental & Leasing Services NRZ New Residential Investment Corp 15.82 Real Estate Sector REIT - Residential GIMO Gigamon Inc. 31.90 Technology Sector Communication Equipment WSTG Wayside Technology Group Inc 19.76 Technology Sector Computer Distribution AAPL Apple Inc 125.21 Technology Sector Consumer Electronics CRTO Criteo SA 56.68 Technology Sector Internet Content & Informatio TWTR Twitter, Inc 36.08 Technology Sector Internet Content & Informatio INTC Intel Corp 28.60 Technology Sector Semiconductors LSCC Lattice Semiconductor 5.39 Technology Sector Semiconductors Semiconductors ON On Semiconductor Corp 10.31 Technology Sector Semiconductors Semiconductors Semiconductors Technology Sector Semiconductors Semi |       |
| GMT Gatx Corp 53.17 Industrials Sector Rental & Leasing Services  NRZ New Residential Investment Corp 15.82 Real Estate Sector REIT - Residential  GIMO Gigamon Inc. 31.90 Technology Sector Communication Equipment  WSTG Wayside Technology Group Inc 19.76 Technology Sector Computer Distribution  AAPL Apple Inc 125.21 Technology Sector Consumer Electronics  CRTO Criteo SA 56.68 Technology Sector Internet Content & Informatio  FB Facebook Inc 97.02 Technology Sector Internet Content & Informatio  TWTR Twitter, Inc 36.08 Technology Sector Internet Content & Informatio  INTC Intel Corp 28.60 Technology Sector Semiconductors  LSCC Lattice Semiconductor 5.39 Technology Sector Semiconductors  ON On Semiconductor Corp 10.31 Technology Sector Semiconductors  CRM Salesforce.com Inc 73.88 Technology Sector Software - Application  FEYE FireEye, Inc. 46.62 Technology Sector Software - Application  PAYC Paycom Software Inc 35.73 Technology Sector Software - Application  PFPT Proofpoint Inc 66.84 Technology Sector Software - Application  WSFT Microsoft Corp 45.53 Technology Sector Software - Application  MSFT Microsoft Corp 45.53 Technology Sector Software - Application  Software - Infrastructure                                                                                                                                                                                                                                                                                                                                                                                                                                                                                                                                                                                                                                                                                                                                                                                                                                                                                 |       |
| NRZ New Residential Investment Corp 15.82 Real Estate Sector REIT - Residential  GIMO Gigamon Inc. 31.90 Technology Sector Communication Equipment  WSTG Wayside Technology Group Inc 19.76 Technology Sector Computer Distribution  AAPL Apple Inc 125.21 Technology Sector Consumer Electronics  CRTO Criteo SA 56.68 Technology Sector Internet Content & Informatio  FB Facebook Inc 97.02 Technology Sector Internet Content & Informatio  TWTR Twitter, Inc 36.08 Technology Sector Internet Content & Informatio  INTC Intel Corp 28.60 Technology Sector Semiconductors  LSCC Lattice Semiconductor 5.39 Technology Sector Semiconductors  ON On Semiconductor Corp 10.31 Technology Sector Semiconductors  CRM Salesforce.com Inc 73.88 Technology Sector Software - Application  FEYE FireEye, Inc. 46.62 Technology Sector Software - Application  PAYC Paycom Software Inc 35.73 Technology Sector Software - Application  PFPT Proofpoint Inc 66.84 Technology Sector Software - Application  MSFT Microsoft Corp 45.53 Technology Sector Software - Application  MSFT Microsoft Corp 45.53 Technology Sector Software - Application                                                                                                                                                                                                                                                                                                                                                                                                                                                                                                                                                                                                                                                                                                                                                                                                                                                                                                                                                                              | stics |
| GIMO Gigamon Inc.  31.90 Technology Sector  WSTG Wayside Technology Group Inc  19.76 Technology Sector  Computer Distribution  AAPL Apple Inc  125.21 Technology Sector  Consumer Electronics  CRTO Criteo SA  56.68 Technology Sector  Internet Content & Informatio  FB Facebook Inc  79.02 Technology Sector  Internet Content & Informatio  TWTR Twitter, Inc  36.08 Technology Sector  Internet Content & Informatio  INTC  Intel Corp  28.60 Technology Sector  Semiconductors  LSCC Lattice Semiconductor  5.39 Technology Sector  Semiconductors  ON On Semiconductor Corp  10.31 Technology Sector  Semiconductors  CRM Salesforce.com Inc  73.88 Technology Sector  Software - Application  FEYE FireEye, Inc.  46.62 Technology Sector  Software - Application  PAYC Paycom Software Inc  35.73 Technology Sector  Software - Application  PFPT Proofpoint Inc  66.84 Technology Sector  Software - Application  MSFT Microsoft Corp  45.53 Technology Sector  Software - Infrastructure                                                                                                                                                                                                                                                                                                                                                                                                                                                                                                                                                                                                                                                                                                                                                                            |       |
| WSTG Wayside Technology Group Inc  APPL Apple Inc  Criteo SA  Facebook Inc  Technology Sector  Technology Sector  Consumer Electronics  FB Facebook Inc  Twitter, Inc  Twitter, Inc  Technology Sector  Trechnology Sector  Tothernet Content & Information  TWTR  Twitter, Inc  Trechnology Sector  Tothernet Content & Information  TWTC  Intel Corp  Technology Sector  Technology Sector  Technology Sector  Technology Sector  Technology Sector  Semiconductors  Technology Sector  Technology Sec |       |
| AAPL Apple Inc 125.21 Technology Sector Consumer Electronics CRTO Criteo SA 56.68 Technology Sector Internet Content & Informatio FB Facebook Inc 97.02 Technology Sector Internet Content & Informatio TWTR Twitter, Inc 36.08 Technology Sector Internet Content & Informatio INTC Intel Corp 28.60 Technology Sector Semiconductors LSCC Lattice Semiconductor 5.39 Technology Sector Semiconductors ON On Semiconductor Corp 10.31 Technology Sector Semiconductors CRM Salesforce.com Inc 73.88 Technology Sector Software - Application FEYE FireEye, Inc. 46.62 Technology Sector Software - Application PAYC Paycom Software Inc 35.73 Technology Sector Software - Application PFPT Proofpoint Inc 66.84 Technology Sector Software - Application VDSI Vasco Data Security Intl 25.81 Technology Sector Software - Application MSFT Microsoft Corp 45.53 Technology Sector Software - Infrastructure                                                                                                                                                                                                                                                                                                                                                                                                                                                                                                                                                                                                                                                                                                                                                                                                                                                                                                                                                                                                                                                                                                                                                                                                                  |       |
| CRTO Criteo SA 56.68 Technology Sector Internet Content & Informatio FB Facebook Inc 97.02 Technology Sector Internet Content & Informatio TWTR Twitter, Inc 36.08 Technology Sector Internet Content & Informatio INTC Intel Corp 28.60 Technology Sector Semiconductors  LSCC Lattice Semiconductor 5.39 Technology Sector Semiconductors  ON On Semiconductor Corp 10.31 Technology Sector Semiconductors  CRM Salesforce.com Inc 73.88 Technology Sector Software - Application FEYE FireEye, Inc. 46.62 Technology Sector Software - Application PAYC Paycom Software Inc 35.73 Technology Sector Software - Application PFPT Proofpoint Inc 66.84 Technology Sector Software - Application VDSI Vasco Data Security Intl 25.81 Technology Sector Software - Application Software - Application MSFT Microsoft Corp 45.53 Technology Sector Software - Infrastructure                                                                                                                                                                                                                                                                                                                                                                                                                                                                                                                                                                                                                                                                                                                                                                                                                                                                                                                                                                                                                                                                                                                                                                                                                                                     |       |
| FB Facebook Inc 97.02 Technology Sector Internet Content & Information TWTR Twitter, Inc 36.08 Technology Sector Internet Content & Information INTC Intel Corp 28.60 Technology Sector Semiconductors  LSCC Lattice Semiconductor 5.39 Technology Sector Semiconductors  ON On Semiconductor Corp 10.31 Technology Sector Semiconductors  CRM Salesforce.com Inc 73.88 Technology Sector Software - Application  FEYE FireEye, Inc. 46.62 Technology Sector Software - Application  PAVC Paycom Software Inc 35.73 Technology Sector Software - Application  PFPT Proofpoint Inc 66.84 Technology Sector Software - Application  WDSI Vasco Data Security Intl 25.81 Technology Sector Software - Infrastructure                                                                                                                                                                                                                                                                                                                                                                                                                                                                                                                                                                                                                                                                                                                                                                                                                                                                                                                                                                                                                                                                                                                                                                                                                                                                                                                                                                                                              |       |
| TWTR Twitter, Inc 36.08 Technology Sector Internet Content & Information INTC Intel Corp 28.60 Technology Sector Semiconductors  LSCC Lattice Semiconductor 5.39 Technology Sector Semiconductors  ON On Semiconductor Corp 10.31 Technology Sector Semiconductors  CRM Salesforce.com Inc 73.88 Technology Sector Software - Application  FEYE FireEye, Inc. 46.62 Technology Sector Software - Application  PAVC Paycom Software Inc 35.73 Technology Sector Software - Application  PFPT Proofpoint Inc 66.84 Technology Sector Software - Application  VDSI Vasco Data Security Intl 25.81 Technology Sector Software - Application  MSFT Microsoft Corp 45.53 Technology Sector Software - Infrastructure                                                                                                                                                                                                                                                                                                                                                                                                                                                                                                                                                                                                                                                                                                                                                                                                                                                                                                                                                                                                                                                                                                                                                                                                                                                                                                                                                                                                                 | tion  |
| INTC Intel Corp 28.60 Technology Sector Semiconductors  LSCC Lattice Semiconductor 5.39 Technology Sector Semiconductors  ON On Semiconductor Corp 10.31 Technology Sector Semiconductors  CRM Salesforce.com Inc 73.88 Technology Sector Software - Application  FEYE FireEye, Inc. 46.62 Technology Sector Software - Application  PAYC Paycom Software Inc 35.73 Technology Sector Software - Application  PFPT Proofpoint Inc 66.84 Technology Sector Software - Application  VDSI Vasco Data Security Intl 25.81 Technology Sector Software - Application  MSFT Microsoft Corp 45.53 Technology Sector Software - Infrastructure                                                                                                                                                                                                                                                                                                                                                                                                                                                                                                                                                                                                                                                                                                                                                                                                                                                                                                                                                                                                                                                                                                                                                                                                                                                                                                                                                                                                                                                                                          | tion  |
| LSCC Lattice Semiconductor 5.39 Technology Sector Semiconductors  ON On Semiconductor Corp 10.31 Technology Sector Semiconductors  CRM Salesforce.com Inc 73.88 Technology Sector Software - Application  FEYE FireEye, Inc. 46.62 Technology Sector Software - Application  PAVC Paycom Software Inc 35.73 Technology Sector Software - Application  PFPT Proofpoint Inc 66.84 Technology Sector Software - Application  VDSI Vasco Data Security Intl 25.81 Technology Sector Software - Application  MSFT Microsoft Corp 45.53 Technology Sector Software - Infrastructure                                                                                                                                                                                                                                                                                                                                                                                                                                                                                                                                                                                                                                                                                                                                                                                                                                                                                                                                                                                                                                                                                                                                                                                                                                                                                                                                                                                                                                                                                                                                                  | tion  |
| ON On Semiconductor Corp 10.31 Technology Sector Semiconductors  CRM Salesforce.com Inc 73.88 Technology Sector Software - Application  FEYE FireEye, Inc. 46.62 Technology Sector Software - Application  PAVC Paycom Software Inc 35.73 Technology Sector Software - Application  PFPT Proofpoint Inc 66.84 Technology Sector Software - Application  VDSI Vasco Data Security Intl 25.81 Technology Sector Software - Application  MSFT Microsoft Corp 45.53 Technology Sector Software - Infrastructure                                                                                                                                                                                                                                                                                                                                                                                                                                                                                                                                                                                                                                                                                                                                                                                                                                                                                                                                                                                                                                                                                                                                                                                                                                                                                                                                                                                                                                                                                                                                                                                                                    |       |
| CRM Salesforce.com Inc 73.88 Technology Sector Software - Application  FEYE FireEye, Inc. 46.62 Technology Sector Software - Application  PAVC Paycom Software Inc 35.73 Technology Sector Software - Application  PFPT Proofpoint Inc 66.84 Technology Sector Software - Application  VDSI Vasco Data Security Intl 25.81 Technology Sector Software - Application  MSFT Microsoft Corp 45.53 Technology Sector Software - Infrastructure                                                                                                                                                                                                                                                                                                                                                                                                                                                                                                                                                                                                                                                                                                                                                                                                                                                                                                                                                                                                                                                                                                                                                                                                                                                                                                                                                                                                                                                                                                                                                                                                                                                                                     |       |
| FEYE FireEye, Inc. 46.62 Technology Sector Software - Application  PAYC Paycom Software Inc 35.73 Technology Sector Software - Application  PFPT Proofpoint Inc 66.84 Technology Sector Software - Application  VDSI Vasco Data Security Intl 25.81 Technology Sector Software - Application  MSFT Microsoft Corp 45.53 Technology Sector Software - Infrastructure                                                                                                                                                                                                                                                                                                                                                                                                                                                                                                                                                                                                                                                                                                                                                                                                                                                                                                                                                                                                                                                                                                                                                                                                                                                                                                                                                                                                                                                                                                                                                                                                                                                                                                                                                            |       |
| PAVC Paycom Software Inc 35.73 Technology Sector Software - Application PFPT Proofpoint Inc 66.84 Technology Sector Software - Application VDSI Vasco Data Security Intl 25.81 Technology Sector Software - Application MSFT Microsoft Corp 45.53 Technology Sector Software - Infrastructure                                                                                                                                                                                                                                                                                                                                                                                                                                                                                                                                                                                                                                                                                                                                                                                                                                                                                                                                                                                                                                                                                                                                                                                                                                                                                                                                                                                                                                                                                                                                                                                                                                                                                                                                                                                                                                  |       |
| PFPT Proofpoint Inc 66.84 Technology Sector Software - Application  VDSI Vasco Data Security Intl 25.81 Technology Sector Software - Application  MSFT Microsoft Corp 45.53 Technology Sector Software - Infrastructure                                                                                                                                                                                                                                                                                                                                                                                                                                                                                                                                                                                                                                                                                                                                                                                                                                                                                                                                                                                                                                                                                                                                                                                                                                                                                                                                                                                                                                                                                                                                                                                                                                                                                                                                                                                                                                                                                                        |       |
| VDSI Vasco Data Security Intl 25.81 Technology Sector Software - Application MSFT Microsoft Corp 45.53 Technology Sector Software - Infrastructure                                                                                                                                                                                                                                                                                                                                                                                                                                                                                                                                                                                                                                                                                                                                                                                                                                                                                                                                                                                                                                                                                                                                                                                                                                                                                                                                                                                                                                                                                                                                                                                                                                                                                                                                                                                                                                                                                                                                                                             |       |
| MSFT Microsoft Corp 45.53 Technology Sector Software - Infrastructure                                                                                                                                                                                                                                                                                                                                                                                                                                                                                                                                                                                                                                                                                                                                                                                                                                                                                                                                                                                                                                                                                                                                                                                                                                                                                                                                                                                                                                                                                                                                                                                                                                                                                                                                                                                                                                                                                                                                                                                                                                                          |       |
|                                                                                                                                                                                                                                                                                                                                                                                                                                                                                                                                                                                                                                                                                                                                                                                                                                                                                                                                                                                                                                                                                                                                                                                                                                                                                                                                                                                                                                                                                                                                                                                                                                                                                                                                                                                                                                                                                                                                                                                                                                                                                                                                |       |
| SCTY SolarCity Corporation 55.33 Technology Sector Solar                                                                                                                                                                                                                                                                                                                                                                                                                                                                                                                                                                                                                                                                                                                                                                                                                                                                                                                                                                                                                                                                                                                                                                                                                                                                                                                                                                                                                                                                                                                                                                                                                                                                                                                                                                                                                                                                                                                                                                                                                                                                       |       |
|                                                                                                                                                                                                                                                                                                                                                                                                                                                                                                                                                                                                                                                                                                                                                                                                                                                                                                                                                                                                                                                                                                                                                                                                                                                                                                                                                                                                                                                                                                                                                                                                                                                                                                                                                                                                                                                                                                                                                                                                                                                                                                                                |       |
| DWAS PowerShares DWA SmCap Technic 42.85                                                                                                                                                                                                                                                                                                                                                                                                                                                                                                                                                                                                                                                                                                                                                                                                                                                                                                                                                                                                                                                                                                                                                                                                                                                                                                                                                                                                                                                                                                                                                                                                                                                                                                                                                                                                                                                                                                                                                                                                                                                                                       |       |
| EWK iShares MSCI Belgium Index Fund 18.19                                                                                                                                                                                                                                                                                                                                                                                                                                                                                                                                                                                                                                                                                                                                                                                                                                                                                                                                                                                                                                                                                                                                                                                                                                                                                                                                                                                                                                                                                                                                                                                                                                                                                                                                                                                                                                                                                                                                                                                                                                                                                      |       |
| HACK PureFunds ISE Cyber Security ETF 31.19                                                                                                                                                                                                                                                                                                                                                                                                                                                                                                                                                                                                                                                                                                                                                                                                                                                                                                                                                                                                                                                                                                                                                                                                                                                                                                                                                                                                                                                                                                                                                                                                                                                                                                                                                                                                                                                                                                                                                                                                                                                                                    |       |
| SHOP Shopify Inc 32.26                                                                                                                                                                                                                                                                                                                                                                                                                                                                                                                                                                                                                                                                                                                                                                                                                                                                                                                                                                                                                                                                                                                                                                                                                                                                                                                                                                                                                                                                                                                                                                                                                                                                                                                                                                                                                                                                                                                                                                                                                                                                                                         |       |
| XLF SPDRs Select Sector Financial ETF 25.58                                                                                                                                                                                                                                                                                                                                                                                                                                                                                                                                                                                                                                                                                                                                                                                                                                                                                                                                                                                                                                                                                                                                                                                                                                                                                                                                                                                                                                                                                                                                                                                                                                                                                                                                                                                                                                                                                                                                                                                                                                                                                    |       |