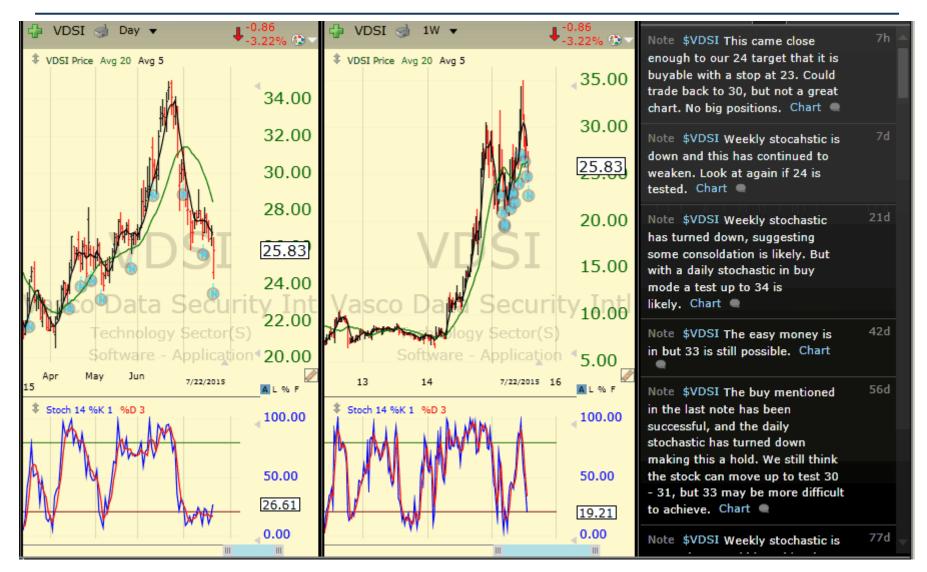

| MDXG         Mimedx Group Inc         12.71         Healthcare Sector         Medical Devices           ILMN         Illumina Inc         217.36         Healthcare Sector         Medical Instruments & Supplie           TGI         Triumph Group Inc         61.29         Industrials Sector         Aerospace & Defense           AAL         American Airlines Group Inc         41.44         Industrials Sector         Airlines           GE         General Electric Co         26.63         Industrials Sector         Diversified Industrials           PNR         Pentair Inc         61.12         Industrials Sector         Diversified Industrials           FDX         Fedex Corp         168.44         Industrials Sector         Integrated Shipping & Logistic           GMT         Gax Corp         168.44         Industrials Sector         Integrated Shipping & Logistic           GMT         Gax Corp         15.82         Industrials Sector         Integrated Shipping & Logistic           GMT         Gax Corp         168.44         Industrials Sector         Integrated Shipping & Logistic           GMT         Gax Corp         168.44         Industrials Sector         Integrated Shipping & Logistic           GMT         Gax Corp         168.41         Industrials Sector         Integrated Shipp                                                                                                                                                                                                                                                                                                                                                                                                                                                                                                                                                                                                                                                                                                                                                                      |       |
|--------------------------------------------------------------------------------------------------------------------------------------------------------------------------------------------------------------------------------------------------------------------------------------------------------------------------------------------------------------------------------------------------------------------------------------------------------------------------------------------------------------------------------------------------------------------------------------------------------------------------------------------------------------------------------------------------------------------------------------------------------------------------------------------------------------------------------------------------------------------------------------------------------------------------------------------------------------------------------------------------------------------------------------------------------------------------------------------------------------------------------------------------------------------------------------------------------------------------------------------------------------------------------------------------------------------------------------------------------------------------------------------------------------------------------------------------------------------------------------------------------------------------------------------------------------------------------------------------------------------------------------------------------------------------------------------------------------------------------------------------------------------------------------------------------------------------------------------------------------------------------------------------------------------------------------------------------------------------------------------------------------------------------------------------------------------------------------------------------------------------------|-------|
| TGI Triumph Group Inc  61.29 Industrials Sector  Alrilines  GE General Electric Co  26.63 Industrials Sector  Diversified Industrials  PNR Pentair Inc  GEX General Electric Co  168.44 Industrials Sector  PNR Pentair Inc  GEX Gorp  168.44 Industrials Sector  FEX Fedex Corp  168.44 Industrials Sector  Integrated Shipping & Logistic  GMT Gatx Corp  158.27 Industrials Sector  Rental & Leasing Services  RRZ New Residential Investment Corp  15.82 Real Estate Sector  REIT - Residential  GIMO Gigamon Inc.  31.90 Technology Sector  Communication Equipment  WSTG Wayside Technology Group Inc  19.76 Technology Sector  Computer Distribution  AAPL Apple Inc  125.21 Technology Sector  Consumer Electronics  CRTO Criteo SA  56.68 Technology Sector  Internet Content & Informatio  FB Facebook Inc  97.02 Technology Sector  Internet Content & Informatio  TWTR Twitter, Inc  36.08 Technology Sector  Internet Content & Informatio  INTC Intel Corp  28.60 Technology Sector  Semiconductors  LSCC Lattice Semiconductor  5.39 Technology Sector  Semiconductors  CRM Salesforce.com Inc  73.88 Technology Sector  Software - Application  FEYE FireEye, Inc.  46.62 Technology Sector  Fortware - Application  PFPT Proofpoint Inc  66.84 Technology Sector  Software - Application  FFPT Proofpoint Inc  66.84 Technology Sector  Software - Application  FFFT Microsoft Corp  45.53 Technology Sector  Software - Application  Software - Application  FFFT Microsoft Corp  45.53 Technology Sector  Software - Application                                                                                                                                                                                                                                                                                                                                                                                                                                                                                                                                                                            |       |
| AAL American Airlines Group Inc 41.44 Industrials Sector Diversified Industrials  GE General Electric Co 26.63 Industrials Sector Diversified Industrials  PNR Pentair Inc 61.12 Industrials Sector Diversified Industrials  FDX Fedex Corp 168.44 Industrials Sector Integrated Shipping & Logistic  GMT Gatx Corp 53.17 Industrials Sector Rental & Leasing Services  NRZ New Residential Investment Corp 15.82 Real Estate Sector REIT - Residential  GIMO Gigamon Inc. 31.90 Technology Sector Communication Equipment  WSTG Wayside Technology Group Inc 19.76 Technology Sector Computer Distribution  AAPL Apple Inc 125.21 Technology Sector Consumer Electronics  CRTO Criteo SA 56.68 Technology Sector Internet Content & Informatio  FB Facebook Inc 97.02 Technology Sector Internet Content & Informatio  TWTR Twitter, Inc 36.08 Technology Sector Internet Content & Informatio  INTC Intel Corp 28.60 Technology Sector Semiconductors  LSCC Lattice Semiconductor 5.39 Technology Sector Semiconductors  ON On Semiconductor Corp 10.31 Technology Sector Semiconductors  CRM Salesforce.com Inc 73.88 Technology Sector Software - Application  FEYE FireEye, Inc. 46.62 Technology Sector Software - Application  PAYC Paycom Software Inc 35.73 Technology Sector Software - Application  PFPT Proofpoint Inc 66.84 Technology Sector Software - Application  MSFT Microsoft Corp 45.53 Technology Sector Software - Application  MSFT Microsoft Corp 45.53 Technology Sector Software - Application                                                                                                                                                                                                                                                                                                                                                                                                                                                                                                                                                                                                      | plies |
| GE General Electric Co 26.63 Industrials Sector Diversified Industrials  PNR Pentair Inc 61.12 Industrials Sector Diversified Industrials  FDX Fedex Corp 168.44 Industrials Sector Integrated Shipping & Logistic  GMT Gatx Corp 53.17 Industrials Sector Rental & Leasing Services  NRZ New Residential Investment Corp 15.82 Real Estate Sector REIT - Residential  GIMO Gigamon Inc. 31.90 Technology Sector Communication Equipment  WSTG Wayside Technology Group Inc 19.76 Technology Sector Computer Distribution  AAPL Apple Inc 125.21 Technology Sector Consumer Electronics  CRTO Criteo SA 56.68 Technology Sector Internet Content & Informatio  FB Facebook Inc 97.02 Technology Sector Internet Content & Informatio  TWTR Twitter, Inc 36.08 Technology Sector Internet Content & Informatio  INTC Intel Corp 28.60 Technology Sector Semiconductors  LSCC Lattice Semiconductor 5.39 Technology Sector Semiconductors  ON On Semiconductor Corp 10.31 Technology Sector Semiconductors  CRM Salesforce.com Inc 73.88 Technology Sector Semiconductors  CRM Salesforce.com Inc 73.88 Technology Sector Software - Application  FEYE FireEye, Inc. 46.62 Technology Sector Software - Application  PAYC Paycom Software Inc 35.73 Technology Sector Software - Application  PFPT Proofpoint Inc 66.84 Technology Sector Software - Application  MSFT Microsoft Corp 45.53 Technology Sector Software - Application                                                                                                                                                                                                                                                                                                                                                                                                                                                                                                                                                                                                                                                                                             |       |
| PNR Pentair Inc 61.12 Industrials Sector Diversified Industrials  FDX Fedex Corp 168.44 Industrials Sector Integrated Shipping & Logistic  GMT Gatx Corp 53.17 Industrials Sector Rental & Leasing Services  NRZ New Residential Investment Corp 15.82 Real Estate Sector REIT - Residential  GIMO Gigamon Inc. 31.90 Technology Sector Communication Equipment  WSTG Wayside Technology Group Inc 19.76 Technology Sector Computer Distribution  AAPL Apple Inc 125.21 Technology Sector Consumer Electronics  CRTO Criteo SA 56.68 Technology Sector Internet Content & Informatio  FB Facebook Inc 97.02 Technology Sector Internet Content & Informatio  TWTR Twitter, Inc 36.08 Technology Sector Internet Content & Informatio  INTC Intel Corp 28.60 Technology Sector Semiconductors  LSCC Lattice Semiconductor 5.39 Technology Sector Semiconductors  ON On Semiconductor Corp 10.31 Technology Sector Semiconductors  CRM Salesforce.com Inc 73.88 Technology Sector Software - Application  FEYE FireEye, Inc. 46.62 Technology Sector Software - Application  PAYC Paycom Software Inc 35.73 Technology Sector Software - Application  PFPT Proofpoint Inc 66.84 Technology Sector Software - Application  WSST Microsoft Corp 45.53 Technology Sector Software - Infrastructure                                                                                                                                                                                                                                                                                                                                                                                                                                                                                                                                                                                                                                                                                                                                                                                                                                  |       |
| FDX Fedex Corp 168.44 Industrials Sector Integrated Shipping & Logistic GMT Gatx Corp 53.17 Industrials Sector Rental & Leasing Services NRZ New Residential Investment Corp 15.82 Real Estate Sector REIT - Residential GIMO Gigamon Inc. 31.90 Technology Sector Communication Equipment WSTG Wayside Technology Group Inc 19.76 Technology Sector Computer Distribution AAPL Apple Inc 125.21 Technology Sector Consumer Electronics CRTO Criteo SA 56.68 Technology Sector Internet Content & Informatio TWTR Twitter, Inc 36.08 Technology Sector Internet Content & Informatio INTC Intel Corp 28.60 Technology Sector Semiconductors LSCC Lattice Semiconductor 5.39 Technology Sector Semiconductors Semiconductors ON On Semiconductor Corp 10.31 Technology Sector Semiconductors Semiconductors Semiconductors Technology Sector Semiconductors Semi |       |
| GMT Gatx Corp 53.17 Industrials Sector Rental & Leasing Services  NRZ New Residential Investment Corp 15.82 Real Estate Sector REIT - Residential  GIMO Gigamon Inc. 31.90 Technology Sector Communication Equipment  WSTG Wayside Technology Group Inc 19.76 Technology Sector Computer Distribution  AAPL Apple Inc 125.21 Technology Sector Consumer Electronics  CRTO Criteo SA 56.68 Technology Sector Internet Content & Informatio  FB Facebook Inc 97.02 Technology Sector Internet Content & Informatio  TWTR Twitter, Inc 36.08 Technology Sector Internet Content & Informatio  INTC Intel Corp 28.60 Technology Sector Semiconductors  LSCC Lattice Semiconductor 5.39 Technology Sector Semiconductors  ON On Semiconductor Corp 10.31 Technology Sector Semiconductors  CRM Salesforce.com Inc 73.88 Technology Sector Software - Application  FEYE FireEye, Inc. 46.62 Technology Sector Software - Application  PAYC Paycom Software Inc 35.73 Technology Sector Software - Application  PFPT Proofpoint Inc 66.84 Technology Sector Software - Application  WSFT Microsoft Corp 45.53 Technology Sector Software - Application  MSFT Microsoft Corp 45.53 Technology Sector Software - Application  Software - Infrastructure                                                                                                                                                                                                                                                                                                                                                                                                                                                                                                                                                                                                                                                                                                                                                                                                                                                                                 |       |
| NRZ New Residential Investment Corp 15.82 Real Estate Sector REIT - Residential  GIMO Gigamon Inc. 31.90 Technology Sector Communication Equipment  WSTG Wayside Technology Group Inc 19.76 Technology Sector Computer Distribution  AAPL Apple Inc 125.21 Technology Sector Consumer Electronics  CRTO Criteo SA 56.68 Technology Sector Internet Content & Informatio  FB Facebook Inc 97.02 Technology Sector Internet Content & Informatio  TWTR Twitter, Inc 36.08 Technology Sector Internet Content & Informatio  INTC Intel Corp 28.60 Technology Sector Semiconductors  LSCC Lattice Semiconductor 5.39 Technology Sector Semiconductors  ON On Semiconductor Corp 10.31 Technology Sector Semiconductors  CRM Salesforce.com Inc 73.88 Technology Sector Software - Application  FEYE FireEye, Inc. 46.62 Technology Sector Software - Application  PAYC Paycom Software Inc 35.73 Technology Sector Software - Application  PFPT Proofpoint Inc 66.84 Technology Sector Software - Application  MSFT Microsoft Corp 45.53 Technology Sector Software - Application  MSFT Microsoft Corp 45.53 Technology Sector Software - Application                                                                                                                                                                                                                                                                                                                                                                                                                                                                                                                                                                                                                                                                                                                                                                                                                                                                                                                                                                              | stics |
| GIMO Gigamon Inc.  31.90 Technology Sector  WSTG Wayside Technology Group Inc  19.76 Technology Sector  Computer Distribution  AAPL Apple Inc  125.21 Technology Sector  Consumer Electronics  CRTO Criteo SA  56.68 Technology Sector  Internet Content & Informatio  FB Facebook Inc  79.02 Technology Sector  Internet Content & Informatio  TWTR Twitter, Inc  36.08 Technology Sector  Internet Content & Informatio  INTC  Intel Corp  28.60 Technology Sector  Semiconductors  LSCC Lattice Semiconductor  5.39 Technology Sector  Semiconductors  ON On Semiconductor Corp  10.31 Technology Sector  Semiconductors  CRM Salesforce.com Inc  73.88 Technology Sector  Software - Application  FEYE FireEye, Inc.  46.62 Technology Sector  Software - Application  PAYC Paycom Software Inc  35.73 Technology Sector  Software - Application  PFPT Proofpoint Inc  66.84 Technology Sector  Software - Application  MSFT Microsoft Corp  45.53 Technology Sector  Software - Infrastructure                                                                                                                                                                                                                                                                                                                                                                                                                                                                                                                                                                                                                                                                                                                                                                            |       |
| WSTG Wayside Technology Group Inc  APPL Apple Inc  Criteo SA  Facebook Inc  Technology Sector  Technology Sector  Consumer Electronics  FB Facebook Inc  Twitter, Inc  Twitter, Inc  Technology Sector  Trechnology Sector  Tothernet Content & Information  TWTR  Twitter, Inc  Trechnology Sector  Tothernet Content & Information  TWTC  Intel Corp  Technology Sector  Technology Sector  Technology Sector  Technology Sector  Technology Sector  Semiconductors  Technology Sector  Technology Sec |       |
| AAPL Apple Inc 125.21 Technology Sector Consumer Electronics CRTO Criteo SA 56.68 Technology Sector Internet Content & Informatio FB Facebook Inc 97.02 Technology Sector Internet Content & Informatio TWTR Twitter, Inc 36.08 Technology Sector Internet Content & Informatio INTC Intel Corp 28.60 Technology Sector Semiconductors LSCC Lattice Semiconductor 5.39 Technology Sector Semiconductors ON On Semiconductor Corp 10.31 Technology Sector Semiconductors CRM Salesforce.com Inc 73.88 Technology Sector Software - Application FEYE FireEye, Inc. 46.62 Technology Sector Software - Application PAYC Paycom Software Inc 35.73 Technology Sector Software - Application PFPT Proofpoint Inc 66.84 Technology Sector Software - Application VDSI Vasco Data Security Intl 25.81 Technology Sector Software - Application MSFT Microsoft Corp 45.53 Technology Sector Software - Infrastructure                                                                                                                                                                                                                                                                                                                                                                                                                                                                                                                                                                                                                                                                                                                                                                                                                                                                                                                                                                                                                                                                                                                                                                                                                  |       |
| CRTO Criteo SA 56.68 Technology Sector Internet Content & Informatio FB Facebook Inc 97.02 Technology Sector Internet Content & Informatio TWTR Twitter, Inc 36.08 Technology Sector Internet Content & Informatio INTC Intel Corp 28.60 Technology Sector Semiconductors  LSCC Lattice Semiconductor 5.39 Technology Sector Semiconductors  ON On Semiconductor Corp 10.31 Technology Sector Semiconductors  CRM Salesforce.com Inc 73.88 Technology Sector Software - Application FEYE FireEye, Inc. 46.62 Technology Sector Software - Application PAYC Paycom Software Inc 35.73 Technology Sector Software - Application PFPT Proofpoint Inc 66.84 Technology Sector Software - Application VDSI Vasco Data Security Intl 25.81 Technology Sector Software - Application Software - Application MSFT Microsoft Corp 45.53 Technology Sector Software - Infrastructure                                                                                                                                                                                                                                                                                                                                                                                                                                                                                                                                                                                                                                                                                                                                                                                                                                                                                                                                                                                                                                                                                                                                                                                                                                                     |       |
| FB Facebook Inc 97.02 Technology Sector Internet Content & Information TWTR Twitter, Inc 36.08 Technology Sector Internet Content & Information INTC Intel Corp 28.60 Technology Sector Semiconductors  LSCC Lattice Semiconductor 5.39 Technology Sector Semiconductors  ON On Semiconductor Corp 10.31 Technology Sector Semiconductors  CRM Salesforce.com Inc 73.88 Technology Sector Software - Application  FEYE FireEye, Inc. 46.62 Technology Sector Software - Application  PAVC Paycom Software Inc 35.73 Technology Sector Software - Application  PFPT Proofpoint Inc 66.84 Technology Sector Software - Application  WDSI Vasco Data Security Intl 25.81 Technology Sector Software - Infrastructure                                                                                                                                                                                                                                                                                                                                                                                                                                                                                                                                                                                                                                                                                                                                                                                                                                                                                                                                                                                                                                                                                                                                                                                                                                                                                                                                                                                                              |       |
| TWTR Twitter, Inc 36.08 Technology Sector Internet Content & Information INTC Intel Corp 28.60 Technology Sector Semiconductors  LSCC Lattice Semiconductor 5.39 Technology Sector Semiconductors  ON On Semiconductor Corp 10.31 Technology Sector Semiconductors  CRM Salesforce.com Inc 73.88 Technology Sector Software - Application  FEYE FireEye, Inc. 46.62 Technology Sector Software - Application  PAVC Paycom Software Inc 35.73 Technology Sector Software - Application  PFPT Proofpoint Inc 66.84 Technology Sector Software - Application  VDSI Vasco Data Security Intl 25.81 Technology Sector Software - Application  MSFT Microsoft Corp 45.53 Technology Sector Software - Infrastructure                                                                                                                                                                                                                                                                                                                                                                                                                                                                                                                                                                                                                                                                                                                                                                                                                                                                                                                                                                                                                                                                                                                                                                                                                                                                                                                                                                                                                 | tion  |
| INTC Intel Corp 28.60 Technology Sector Semiconductors  LSCC Lattice Semiconductor 5.39 Technology Sector Semiconductors  ON On Semiconductor Corp 10.31 Technology Sector Semiconductors  CRM Salesforce.com Inc 73.88 Technology Sector Software - Application  FEYE FireEye, Inc. 46.62 Technology Sector Software - Application  PAYC Paycom Software Inc 35.73 Technology Sector Software - Application  PFPT Proofpoint Inc 66.84 Technology Sector Software - Application  VDSI Vasco Data Security Intl 25.81 Technology Sector Software - Application  MSFT Microsoft Corp 45.53 Technology Sector Software - Infrastructure                                                                                                                                                                                                                                                                                                                                                                                                                                                                                                                                                                                                                                                                                                                                                                                                                                                                                                                                                                                                                                                                                                                                                                                                                                                                                                                                                                                                                                                                                          | tion  |
| LSCC Lattice Semiconductor 5.39 Technology Sector Semiconductors  ON On Semiconductor Corp 10.31 Technology Sector Semiconductors  CRM Salesforce.com Inc 73.88 Technology Sector Software - Application  FEYE FireEye, Inc. 46.62 Technology Sector Software - Application  PAVC Paycom Software Inc 35.73 Technology Sector Software - Application  PFPT Proofpoint Inc 66.84 Technology Sector Software - Application  VDSI Vasco Data Security Intl 25.81 Technology Sector Software - Application  MSFT Microsoft Corp 45.53 Technology Sector Software - Infrastructure                                                                                                                                                                                                                                                                                                                                                                                                                                                                                                                                                                                                                                                                                                                                                                                                                                                                                                                                                                                                                                                                                                                                                                                                                                                                                                                                                                                                                                                                                                                                                  | tion  |
| ON On Semiconductor Corp 10.31 Technology Sector Semiconductors  CRM Salesforce.com Inc 73.88 Technology Sector Software - Application  FEYE FireEye, Inc. 46.62 Technology Sector Software - Application  PAVC Paycom Software Inc 35.73 Technology Sector Software - Application  PFPT Proofpoint Inc 66.84 Technology Sector Software - Application  VDSI Vasco Data Security Intl 25.81 Technology Sector Software - Application  MSFT Microsoft Corp 45.53 Technology Sector Software - Infrastructure                                                                                                                                                                                                                                                                                                                                                                                                                                                                                                                                                                                                                                                                                                                                                                                                                                                                                                                                                                                                                                                                                                                                                                                                                                                                                                                                                                                                                                                                                                                                                                                                                    |       |
| CRM Salesforce.com Inc 73.88 Technology Sector Software - Application  FEYE FireEye, Inc. 46.62 Technology Sector Software - Application  PAVC Paycom Software Inc 35.73 Technology Sector Software - Application  PFPT Proofpoint Inc 66.84 Technology Sector Software - Application  VDSI Vasco Data Security Intl 25.81 Technology Sector Software - Application  MSFT Microsoft Corp 45.53 Technology Sector Software - Infrastructure                                                                                                                                                                                                                                                                                                                                                                                                                                                                                                                                                                                                                                                                                                                                                                                                                                                                                                                                                                                                                                                                                                                                                                                                                                                                                                                                                                                                                                                                                                                                                                                                                                                                                     |       |
| FEYE FireEye, Inc. 46.62 Technology Sector Software - Application  PAYC Paycom Software Inc 35.73 Technology Sector Software - Application  PFPT Proofpoint Inc 66.84 Technology Sector Software - Application  VDSI Vasco Data Security Intl 25.81 Technology Sector Software - Application  MSFT Microsoft Corp 45.53 Technology Sector Software - Infrastructure                                                                                                                                                                                                                                                                                                                                                                                                                                                                                                                                                                                                                                                                                                                                                                                                                                                                                                                                                                                                                                                                                                                                                                                                                                                                                                                                                                                                                                                                                                                                                                                                                                                                                                                                                            |       |
| PAVC Paycom Software Inc 35.73 Technology Sector Software - Application PFPT Proofpoint Inc 66.84 Technology Sector Software - Application VDSI Vasco Data Security Intl 25.81 Technology Sector Software - Application MSFT Microsoft Corp 45.53 Technology Sector Software - Infrastructure                                                                                                                                                                                                                                                                                                                                                                                                                                                                                                                                                                                                                                                                                                                                                                                                                                                                                                                                                                                                                                                                                                                                                                                                                                                                                                                                                                                                                                                                                                                                                                                                                                                                                                                                                                                                                                  |       |
| PFPT Proofpoint Inc 66.84 Technology Sector Software - Application  VDSI Vasco Data Security Intl 25.81 Technology Sector Software - Application  MSFT Microsoft Corp 45.53 Technology Sector Software - Infrastructure                                                                                                                                                                                                                                                                                                                                                                                                                                                                                                                                                                                                                                                                                                                                                                                                                                                                                                                                                                                                                                                                                                                                                                                                                                                                                                                                                                                                                                                                                                                                                                                                                                                                                                                                                                                                                                                                                                        |       |
| VDSI Vasco Data Security Intl 25.81 Technology Sector Software - Application MSFT Microsoft Corp 45.53 Technology Sector Software - Infrastructure                                                                                                                                                                                                                                                                                                                                                                                                                                                                                                                                                                                                                                                                                                                                                                                                                                                                                                                                                                                                                                                                                                                                                                                                                                                                                                                                                                                                                                                                                                                                                                                                                                                                                                                                                                                                                                                                                                                                                                             |       |
| MSFT Microsoft Corp 45.53 Technology Sector Software - Infrastructure                                                                                                                                                                                                                                                                                                                                                                                                                                                                                                                                                                                                                                                                                                                                                                                                                                                                                                                                                                                                                                                                                                                                                                                                                                                                                                                                                                                                                                                                                                                                                                                                                                                                                                                                                                                                                                                                                                                                                                                                                                                          |       |
|                                                                                                                                                                                                                                                                                                                                                                                                                                                                                                                                                                                                                                                                                                                                                                                                                                                                                                                                                                                                                                                                                                                                                                                                                                                                                                                                                                                                                                                                                                                                                                                                                                                                                                                                                                                                                                                                                                                                                                                                                                                                                                                                |       |
| SCTY SolarCity Corporation 55.33 Technology Sector Solar                                                                                                                                                                                                                                                                                                                                                                                                                                                                                                                                                                                                                                                                                                                                                                                                                                                                                                                                                                                                                                                                                                                                                                                                                                                                                                                                                                                                                                                                                                                                                                                                                                                                                                                                                                                                                                                                                                                                                                                                                                                                       |       |
|                                                                                                                                                                                                                                                                                                                                                                                                                                                                                                                                                                                                                                                                                                                                                                                                                                                                                                                                                                                                                                                                                                                                                                                                                                                                                                                                                                                                                                                                                                                                                                                                                                                                                                                                                                                                                                                                                                                                                                                                                                                                                                                                |       |
| DWAS PowerShares DWA SmCap Technic 42.85                                                                                                                                                                                                                                                                                                                                                                                                                                                                                                                                                                                                                                                                                                                                                                                                                                                                                                                                                                                                                                                                                                                                                                                                                                                                                                                                                                                                                                                                                                                                                                                                                                                                                                                                                                                                                                                                                                                                                                                                                                                                                       |       |
| EWK iShares MSCI Belgium Index Fund 18.19                                                                                                                                                                                                                                                                                                                                                                                                                                                                                                                                                                                                                                                                                                                                                                                                                                                                                                                                                                                                                                                                                                                                                                                                                                                                                                                                                                                                                                                                                                                                                                                                                                                                                                                                                                                                                                                                                                                                                                                                                                                                                      |       |
| HACK PureFunds ISE Cyber Security ETF 31.19                                                                                                                                                                                                                                                                                                                                                                                                                                                                                                                                                                                                                                                                                                                                                                                                                                                                                                                                                                                                                                                                                                                                                                                                                                                                                                                                                                                                                                                                                                                                                                                                                                                                                                                                                                                                                                                                                                                                                                                                                                                                                    |       |
| SHOP Shopify Inc 32.26                                                                                                                                                                                                                                                                                                                                                                                                                                                                                                                                                                                                                                                                                                                                                                                                                                                                                                                                                                                                                                                                                                                                                                                                                                                                                                                                                                                                                                                                                                                                                                                                                                                                                                                                                                                                                                                                                                                                                                                                                                                                                                         |       |
| XLF SPDRs Select Sector Financial ETF 25.58                                                                                                                                                                                                                                                                                                                                                                                                                                                                                                                                                                                                                                                                                                                                                                                                                                                                                                                                                                                                                                                                                                                                                                                                                                                                                                                                                                                                                                                                                                                                                                                                                                                                                                                                                                                                                                                                                                                                                                                                                                                                                    |       |