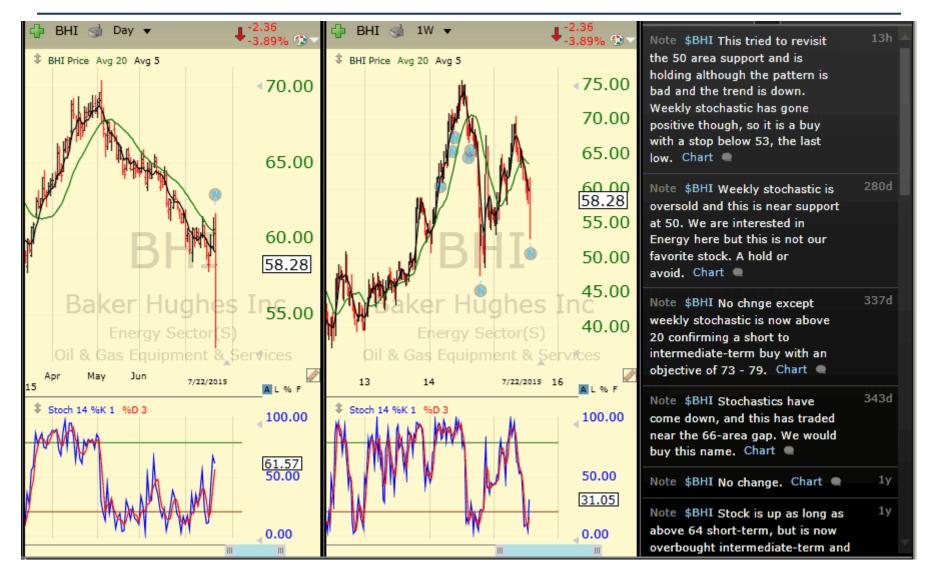

|       |





























































































































#### **Technical Indicators**

Readers will note that we use the same indicators on all of the charts in this presentation. We append definitions of these indicators and are available via email (<a href="mailto:fred@thefredreport.com">fred@thefredreport.com</a>) to answer questions about this methodology.

#### **Technicals Defined**

#### **Moving Averages:**

Moving averages are one of the building blocks of Technical Analysis, and there are almost as many ways to use this indicator as there are technicians.

At the FRED report we teach and use a dual moving average crossover system to determine trend. Our favorites are the 5 period and 20 period moving averages. We consider the trend to be up i