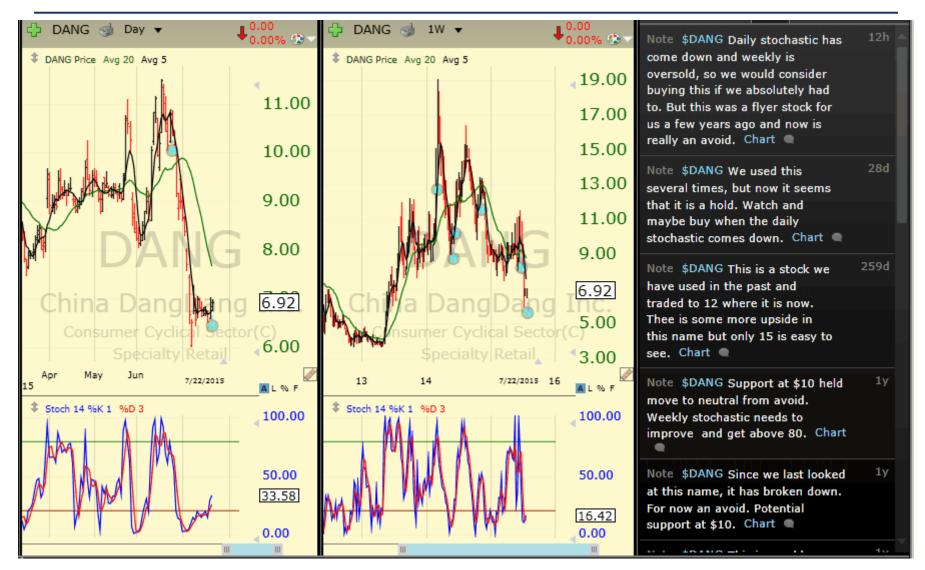

|       |





























































































































#### **Technical Indicators**

Readers will note that we use the same indicators on all of the charts in this presentation. We append definitions of these indicators and are available via email (<a href="mailto:fred@thefredreport.com">fred@thefredreport.com</a>) to answer questions about this methodology.

#### **Technicals Defined**

#### **Moving Averages:**

Moving averages are one of the building blocks of Technical Analysis, and there are almost as many ways to use this indicator as there are technicians.

At the FRED report we teach and use a dual moving average crossover system to determine trend. Our favorites are the 5 period and 20 period moving averages. We consider the trend