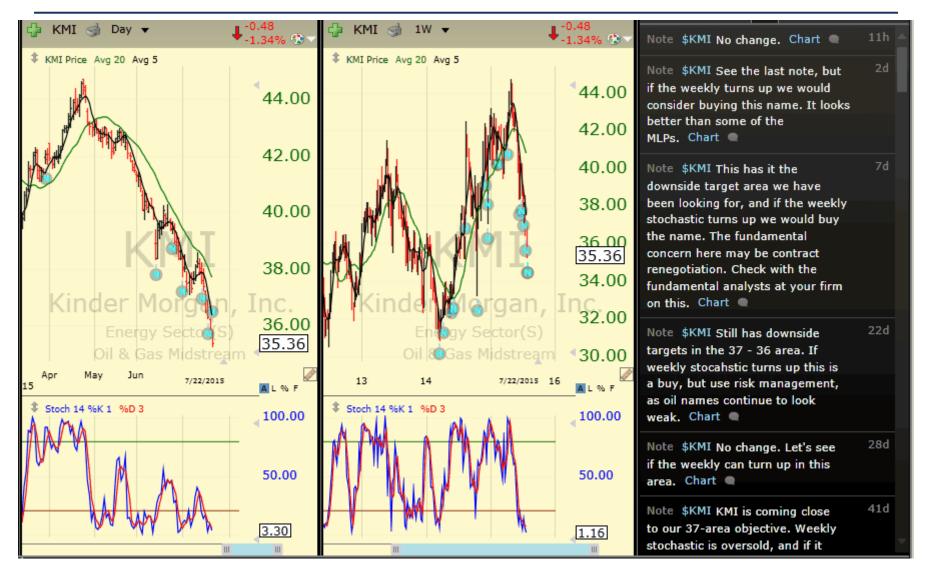

| Sym  | Company                           | trkPrice | Sector                        | Industry                                 |
|------|-----------------------------------|----------|-------------------------------|------------------------------------------|
| NFLX | Netflix Inc                       | 111.44   | Communication Services Sector | Pay TV                                   |
| CCI  | Crown Castle Intl Corp            | 80.61    | Communication Services Sector | Telecom Services                         |
| Т    | AT&T Inc                          | 34.25    | Communication Services Sector | Telecom Services                         |
| TM   | Toyota Motor Corporation ADS      | 133.99   | Consumer Cyclical Sector      | Auto Manufacturers                       |
| TSLA | Tesla Motors Inc                  | 267.79   | Consumer Cyclical Sector      | Auto Manufacturers                       |
| GNTX | Gentex Corp                       | 16.43    | Consumer Cyclical Sector      | Auto Parts                               |
| CCL  | Carnival Corp                     | 52.37    | Consumer Cyclical Sector      | Leisure                                  |
| MAR  | Marriott Internat Inc A           | 76.93    | Consumer Cyclical Sector      | Lodging                                  |
| TWX  | Time Warner Inc                   | 88.72    | Consumer Cyclical Sector      | Media - Diversified                      |
| LVS  | Las Vegas Sands                   | 54.98    | Consumer Cyclical Sector      | Resorts & Casinos                        |
| DANG | China DangDang Inc.               | 6.92     | Consumer Cyclical Sector      | Specialty Retail                         |
| PEP  | Pepsico Inc                       | 97.17    | Consumer Defensive Sector     | Beverages - Soft Drinks                  |
| COST | Costco Wholesale Corp             | 146.39   | Consumer Defensive Sector     | Discount Stores                          |
| SYY  | Sysco Corp                        | 36.21    | Consumer Defensive Sector     | Food Distribution                        |
| DVN  | Devon Energy Corp                 | 51.14    | Energy Sector                 | Oil & Gas E&P                            |
| BHI  | Baker Hughes Inc                  | 58.22    | Energy Sector                 | Oil & Gas Equipment & Services           |
| MDR  | Mcdermott Internat Inc            | 4.62     | Energy Sector                 | Oil & Gas Equipment & Services           |
| KMI  | Kinder Morgan, Inc.               | 35.35    | Energy Sector                 | Oil & Gas Midstream                      |
| HTLF | Heartland Financial Usa           | 38.16    | Financial Services Sector     | Banks - Regional - US                    |
| OZRK | Bank Of The Ozarks Inc            | 46.42    | Financial Services Sector     | Banks - Regional - US                    |
| HAWK | Blackhawk Network Holdings, Inc.  | 45.58    | Financial Services Sector     | Credit Services                          |
| MHLD | Maiden Hldgs Ltd                  | 16.19    | Financial Services Sector     | Insurance - Reinsurance                  |
| ANIK | Anika Therapeutics Inc            | 35.13    | Healthcare Sector             | Biotechnology                            |
| LH   | Laboratory Corporation of America | 121.13   | Healthcare Sector             | Diagnostics & Research                   |
| тмо  | Thermo Fisher Scientific Inc      | 140.01   | Healthcare Sector             | Diagnostics & Research                   |
| GSK  | GlaxoSmithKline                   | 42.29    | Healthcare Sector             | Drug Manufacturers - Major               |
| SUPN | Supernus Pharmaceuticals Inc      | 20.13    | Healthcare Sector             | Drug Manufacturers - Specialty & Generic |
| AET  | Aetna Inc                         | 113.89   | Healthcare Sector             | Health Care Plans                        |
| CI   | Cigna Corp                        | 151.10   | Healthcare Sector             | Health Care Plans                        |
| WOOF | VCA Antech Inc                    | 55.18    | Healthcare Sector             | Medical Care                             |
| EW   | Edwards Life Sciences             | 156.76   | Healthcare Sector             | Medical Devices                          |
| MDT  | Medtronic PLC                     | 76.81    | Healthcare Sector             | Medical Devices                          |
|      |                                   |          |                               |                                          |