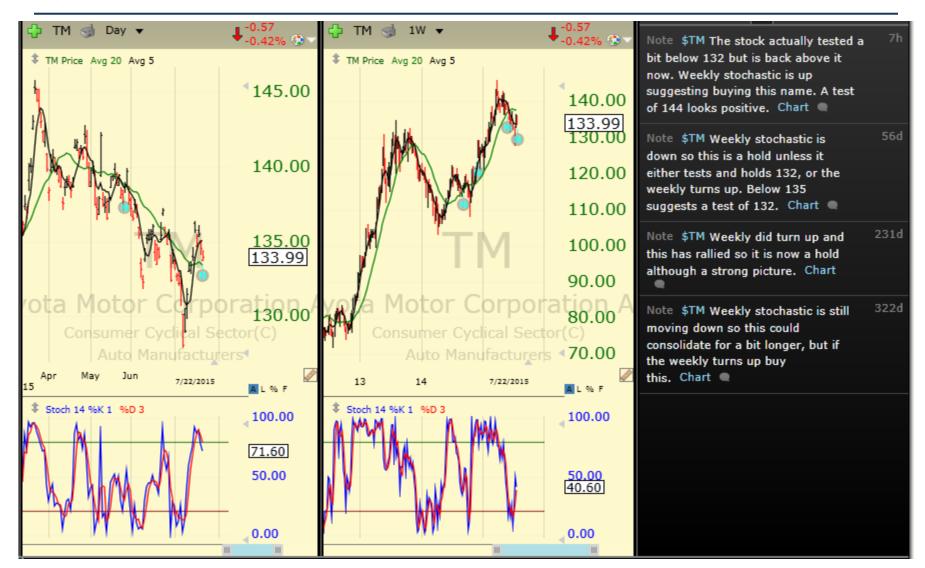

| Sym  | Company                           | trkPrice | Sector                        | Industry                                 |
|------|-----------------------------------|----------|-------------------------------|------------------------------------------|
| NFLX | Netflix Inc                       | 111.44   | Communication Services Sector | Pay TV                                   |
| CCI  | Crown Castle Intl Corp            | 80.61    | Communication Services Sector | Telecom Services                         |
| Т    | AT&T Inc                          | 34.25    | Communication Services Sector | Telecom Services                         |
| TM   | Toyota Motor Corporation ADS      | 133.99   | Consumer Cyclical Sector      | Auto Manufacturers                       |
| TSLA | Tesla Motors Inc                  | 267.79   | Consumer Cyclical Sector      | Auto Manufacturers                       |
| GNTX | Gentex Corp                       | 16.43    | Consumer Cyclical Sector      | Auto Parts                               |
| CCL  | Carnival Corp                     | 52.37    | Consumer Cyclical Sector      | Leisure                                  |
| MAR  | Marriott Internat Inc A           | 76.93    | Consumer Cyclical Sector      | Lodging                                  |
| TWX  | Time Warner Inc                   | 88.72    | Consumer Cyclical Sector      | Media - Diversified                      |
| LVS  | Las Vegas Sands                   | 54.98    | Consumer Cyclical Sector      | Resorts & Casinos                        |
| DANG | China DangDang Inc.               | 6.92     | Consumer Cyclical Sector      | Specialty Retail                         |
| PEP  | Pepsico Inc                       | 97.17    | Consumer Defensive Sector     | Beverages - Soft Drinks                  |
| COST | Costco Wholesale Corp             | 146.39   | Consumer Defensive Sector     | Discount Stores                          |
| SYY  | Sysco Corp                        | 36.21    | Consumer Defensive Sector     | Food Distribution                        |
| DVN  | Devon Energy Corp                 | 51.14    | Energy Sector                 | Oil & Gas E&P                            |
| BHI  | Baker Hughes Inc                  | 58.22    | Energy Sector                 | Oil & Gas Equipment & Services           |
| MDR  | Mcdermott Internat Inc            | 4.62     | Energy Sector                 | Oil & Gas Equipment & Services           |
| KMI  | Kinder Morgan, Inc.               | 35.35    | Energy Sector                 | Oil & Gas Midstream                      |
| HTLF | Heartland Financial Usa           | 38.16    | Financial Services Sector     | Banks - Regional - US                    |
| OZRK | Bank Of The Ozarks Inc            | 46.42    | Financial Services Sector     | Banks - Regional - US                    |
| HAWK | Blackhawk Network Holdings, Inc.  | 45.58    | Financial Services Sector     | Credit Services                          |
| MHLD | Maiden Hldgs Ltd                  | 16.19    | Financial Services Sector     | Insurance - Reinsurance                  |
| ANIK | Anika Therapeutics Inc            | 35.13    | Healthcare Sector             | Biotechnology                            |
| LH   | Laboratory Corporation of America | 121.13   | Healthcare Sector             | Diagnostics & Research                   |
| тмо  | Thermo Fisher Scientific Inc      | 140.01   | Healthcare Sector             | Diagnostics & Research                   |
| GSK  | GlaxoSmithKline                   | 42.29    | Healthcare Sector             | Drug Manufacturers - Major               |
| SUPN | Supernus Pharmaceuticals Inc      | 20.13    | Healthcare Sector             | Drug Manufacturers - Specialty & Generic |
| AET  | Aetna Inc                         | 113.89   | Healthcare Sector             | Health Care Plans                        |
| CI   | Cigna Corp                        | 151.10   | Healthcare Sector             | Health Care Plans                        |
| WOOF | VCA Antech Inc                    | 55.18    | Healthcare Sector             | Medical Care                             |
| EW   | Edwards Life Sciences             | 156.76   | Healthcare Sector             | Medical Devices                          |
| MDT  | Medtronic PLC                     | 76.81    | Healthcare Sector             | Medical Devices                          |
|      |                                   |          |                               |                                          |