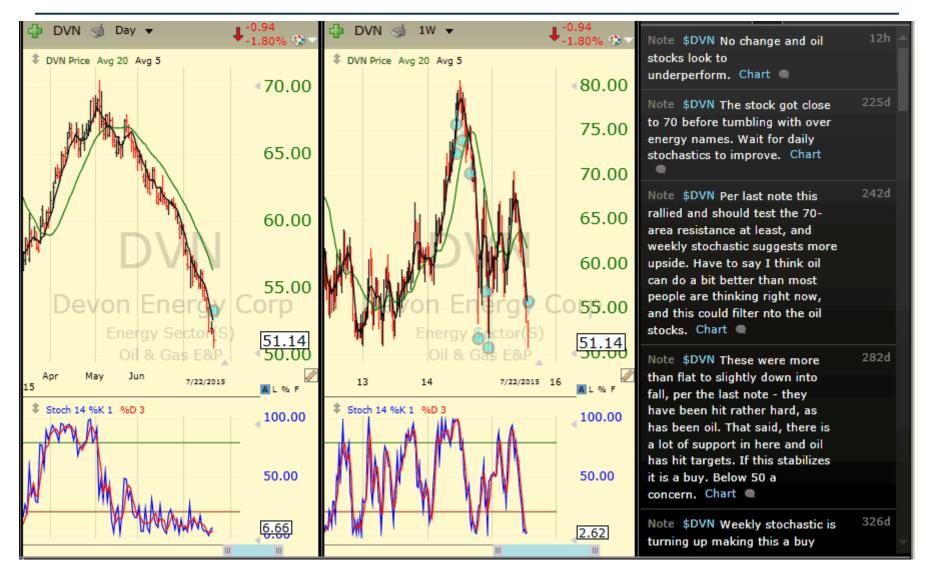

|       |





























































































































#### **Technical Indicators**

Readers will note that we use the same indicators on all of the charts in this presentation. We append definitions of these indicators and are available via email (<a href="mailto:fred@thefredreport.com">fred@thefredreport.com</a>) to answer questions about this methodology.

#### **Technicals Defined**

#### **Moving Averages:**

Moving averages are one of the building blocks of Technical Analysis, and there are almost as many ways to use this indicator as there are technicians.

At the FRED report we teach and use a dual moving average crossover system to determine trend. Our favorites are the 5 period and 20 period moving averages. We consider the trend to be up