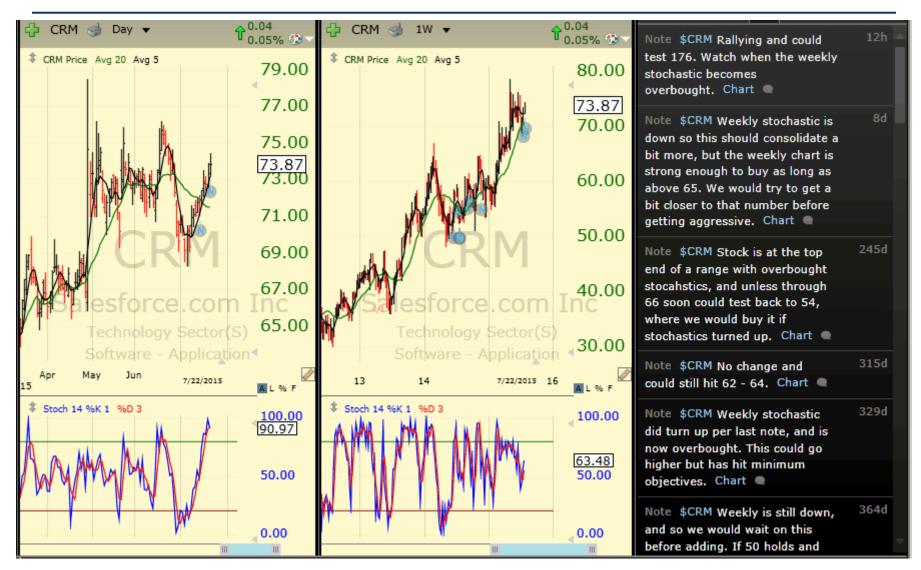

| MDXG         Mimedx Group Inc         12.71         Healthcare Sector         Medical Devices           ILMN         Illumina Inc         217.36         Healthcare Sector         Medical Instruments & Supplie           TGI         Triumph Group Inc         61.29         Industrials Sector         Aerospace & Defense           AAL         American Airlines Group Inc         41.44         Industrials Sector         Airlines           GE         General Electric Co         26.63         Industrials Sector         Diversified Industrials           PNR         Pentair Inc         61.12         Industrials Sector         Diversified Industrials           FDX         Fedex Corp         168.44         Industrials Sector         Integrated Shipping & Logistic           GMT         Gax Corp         168.44         Industrials Sector         Integrated Shipping & Logistic           GMT         Gax Corp         15.82         Industrials Sector         Integrated Shipping & Logistic           GMT         Gax Corp         168.44         Industrials Sector         Integrated Shipping & Logistic           GMT         Gax Corp         168.44         Industrials Sector         Integrated Shipping & Logistic           GMT         Gax Corp         168.41         Industrials Sector         Integrated Shipp                                                                                                                                                                                                                                                                                                                                                                                                                                                                                                                                                                                                                                                                                                                                                                      |       |
|--------------------------------------------------------------------------------------------------------------------------------------------------------------------------------------------------------------------------------------------------------------------------------------------------------------------------------------------------------------------------------------------------------------------------------------------------------------------------------------------------------------------------------------------------------------------------------------------------------------------------------------------------------------------------------------------------------------------------------------------------------------------------------------------------------------------------------------------------------------------------------------------------------------------------------------------------------------------------------------------------------------------------------------------------------------------------------------------------------------------------------------------------------------------------------------------------------------------------------------------------------------------------------------------------------------------------------------------------------------------------------------------------------------------------------------------------------------------------------------------------------------------------------------------------------------------------------------------------------------------------------------------------------------------------------------------------------------------------------------------------------------------------------------------------------------------------------------------------------------------------------------------------------------------------------------------------------------------------------------------------------------------------------------------------------------------------------------------------------------------------------|-------|
| TGI Triumph Group Inc  61.29 Industrials Sector  Alrilines  GE General Electric Co  26.63 Industrials Sector  Diversified Industrials  PNR Pentair Inc  GEX General Electric Co  168.44 Industrials Sector  PNR Pentair Inc  GEX Gorp  168.44 Industrials Sector  FEX Fedex Corp  168.44 Industrials Sector  Integrated Shipping & Logistic  GMT Gatx Corp  158.27 Industrials Sector  Rental & Leasing Services  RRZ New Residential Investment Corp  15.82 Real Estate Sector  REIT - Residential  GIMO Gigamon Inc.  31.90 Technology Sector  Communication Equipment  WSTG Wayside Technology Group Inc  19.76 Technology Sector  Computer Distribution  AAPL Apple Inc  125.21 Technology Sector  Consumer Electronics  CRTO Criteo SA  56.68 Technology Sector  Internet Content & Informatio  FB Facebook Inc  97.02 Technology Sector  Internet Content & Informatio  TWTR Twitter, Inc  36.08 Technology Sector  Internet Content & Informatio  INTC Intel Corp  28.60 Technology Sector  Semiconductors  LSCC Lattice Semiconductor  5.39 Technology Sector  Semiconductors  CRM Salesforce.com Inc  73.88 Technology Sector  Software - Application  FEYE FireEye, Inc.  46.62 Technology Sector  Fortware - Application  PFPT Proofpoint Inc  66.84 Technology Sector  Software - Application  FFPT Proofpoint Inc  66.84 Technology Sector  Software - Application  FFFT Microsoft Corp  45.53 Technology Sector  Software - Application  Software - Application  FFFT Microsoft Corp  45.53 Technology Sector  Software - Application                                                                                                                                                                                                                                                                                                                                                                                                                                                                                                                                                                            |       |
| AAL American Airlines Group Inc 41.44 Industrials Sector Diversified Industrials  GE General Electric Co 26.63 Industrials Sector Diversified Industrials  PNR Pentair Inc 61.12 Industrials Sector Diversified Industrials  FDX Fedex Corp 168.44 Industrials Sector Integrated Shipping & Logistic  GMT Gatx Corp 53.17 Industrials Sector Rental & Leasing Services  NRZ New Residential Investment Corp 15.82 Real Estate Sector REIT - Residential  GIMO Gigamon Inc. 31.90 Technology Sector Communication Equipment  WSTG Wayside Technology Group Inc 19.76 Technology Sector Computer Distribution  AAPL Apple Inc 125.21 Technology Sector Consumer Electronics  CRTO Criteo SA 56.68 Technology Sector Internet Content & Informatio  FB Facebook Inc 97.02 Technology Sector Internet Content & Informatio  TWTR Twitter, Inc 36.08 Technology Sector Internet Content & Informatio  INTC Intel Corp 28.60 Technology Sector Semiconductors  LSCC Lattice Semiconductor 5.39 Technology Sector Semiconductors  ON On Semiconductor Corp 10.31 Technology Sector Semiconductors  CRM Salesforce.com Inc 73.88 Technology Sector Software - Application  FEYE FireEye, Inc. 46.62 Technology Sector Software - Application  PAYC Paycom Software Inc 35.73 Technology Sector Software - Application  PFPT Proofpoint Inc 66.84 Technology Sector Software - Application  MSFT Microsoft Corp 45.53 Technology Sector Software - Application  MSFT Microsoft Corp 45.53 Technology Sector Software - Application                                                                                                                                                                                                                                                                                                                                                                                                                                                                                                                                                                                                      | plies |
| GE General Electric Co 26.63 Industrials Sector Diversified Industrials  PNR Pentair Inc 61.12 Industrials Sector Diversified Industrials  FDX Fedex Corp 168.44 Industrials Sector Integrated Shipping & Logistic  GMT Gatx Corp 53.17 Industrials Sector Rental & Leasing Services  NRZ New Residential Investment Corp 15.82 Real Estate Sector REIT - Residential  GIMO Gigamon Inc. 31.90 Technology Sector Communication Equipment  WSTG Wayside Technology Group Inc 19.76 Technology Sector Computer Distribution  AAPL Apple Inc 125.21 Technology Sector Consumer Electronics  CRTO Criteo SA 56.68 Technology Sector Internet Content & Informatio  FB Facebook Inc 97.02 Technology Sector Internet Content & Informatio  TWTR Twitter, Inc 36.08 Technology Sector Internet Content & Informatio  INTC Intel Corp 28.60 Technology Sector Semiconductors  LSCC Lattice Semiconductor 5.39 Technology Sector Semiconductors  ON On Semiconductor Corp 10.31 Technology Sector Semiconductors  CRM Salesforce.com Inc 73.88 Technology Sector Semiconductors  CRM Salesforce.com Inc 73.88 Technology Sector Software - Application  FEYE FireEye, Inc. 46.62 Technology Sector Software - Application  PAYC Paycom Software Inc 35.73 Technology Sector Software - Application  PFPT Proofpoint Inc 66.84 Technology Sector Software - Application  MSFT Microsoft Corp 45.53 Technology Sector Software - Application                                                                                                                                                                                                                                                                                                                                                                                                                                                                                                                                                                                                                                                                                             |       |
| PNR Pentair Inc 61.12 Industrials Sector Diversified Industrials  FDX Fedex Corp 168.44 Industrials Sector Integrated Shipping & Logistic  GMT Gatx Corp 53.17 Industrials Sector Rental & Leasing Services  NRZ New Residential Investment Corp 15.82 Real Estate Sector REIT - Residential  GIMO Gigamon Inc. 31.90 Technology Sector Communication Equipment  WSTG Wayside Technology Group Inc 19.76 Technology Sector Computer Distribution  AAPL Apple Inc 125.21 Technology Sector Consumer Electronics  CRTO Criteo SA 56.68 Technology Sector Internet Content & Informatio  FB Facebook Inc 97.02 Technology Sector Internet Content & Informatio  TWTR Twitter, Inc 36.08 Technology Sector Internet Content & Informatio  INTC Intel Corp 28.60 Technology Sector Semiconductors  LSCC Lattice Semiconductor 5.39 Technology Sector Semiconductors  ON On Semiconductor Corp 10.31 Technology Sector Semiconductors  CRM Salesforce.com Inc 73.88 Technology Sector Software - Application  FEYE FireEye, Inc. 46.62 Technology Sector Software - Application  PAYC Paycom Software Inc 35.73 Technology Sector Software - Application  PFPT Proofpoint Inc 66.84 Technology Sector Software - Application  WSST Microsoft Corp 45.53 Technology Sector Software - Infrastructure                                                                                                                                                                                                                                                                                                                                                                                                                                                                                                                                                                                                                                                                                                                                                                                                                                  |       |
| FDX Fedex Corp 168.44 Industrials Sector Integrated Shipping & Logistic GMT Gatx Corp 53.17 Industrials Sector Rental & Leasing Services NRZ New Residential Investment Corp 15.82 Real Estate Sector REIT - Residential GIMO Gigamon Inc. 31.90 Technology Sector Communication Equipment WSTG Wayside Technology Group Inc 19.76 Technology Sector Computer Distribution AAPL Apple Inc 125.21 Technology Sector Consumer Electronics CRTO Criteo SA 56.68 Technology Sector Internet Content & Informatio TWTR Twitter, Inc 36.08 Technology Sector Internet Content & Informatio INTC Intel Corp 28.60 Technology Sector Semiconductors LSCC Lattice Semiconductor 5.39 Technology Sector Semiconductors Semiconductors ON On Semiconductor Corp 10.31 Technology Sector Semiconductors Semiconductors Semiconductors Technology Sector Semiconductors Semi |       |
| GMT Gatx Corp 53.17 Industrials Sector Rental & Leasing Services  NRZ New Residential Investment Corp 15.82 Real Estate Sector REIT - Residential  GIMO Gigamon Inc. 31.90 Technology Sector Communication Equipment  WSTG Wayside Technology Group Inc 19.76 Technology Sector Computer Distribution  AAPL Apple Inc 125.21 Technology Sector Consumer Electronics  CRTO Criteo SA 56.68 Technology Sector Internet Content & Informatio  FB Facebook Inc 97.02 Technology Sector Internet Content & Informatio  TWTR Twitter, Inc 36.08 Technology Sector Internet Content & Informatio  INTC Intel Corp 28.60 Technology Sector Semiconductors  LSCC Lattice Semiconductor 5.39 Technology Sector Semiconductors  ON On Semiconductor Corp 10.31 Technology Sector Semiconductors  CRM Salesforce.com Inc 73.88 Technology Sector Software - Application  FEYE FireEye, Inc. 46.62 Technology Sector Software - Application  PAYC Paycom Software Inc 35.73 Technology Sector Software - Application  PFPT Proofpoint Inc 66.84 Technology Sector Software - Application  WSFT Microsoft Corp 45.53 Technology Sector Software - Application  MSFT Microsoft Corp 45.53 Technology Sector Software - Application  Software - Infrastructure                                                                                                                                                                                                                                                                                                                                                                                                                                                                                                                                                                                                                                                                                                                                                                                                                                                                                 |       |
| NRZ New Residential Investment Corp 15.82 Real Estate Sector REIT - Residential  GIMO Gigamon Inc. 31.90 Technology Sector Communication Equipment  WSTG Wayside Technology Group Inc 19.76 Technology Sector Computer Distribution  AAPL Apple Inc 125.21 Technology Sector Consumer Electronics  CRTO Criteo SA 56.68 Technology Sector Internet Content & Informatio  FB Facebook Inc 97.02 Technology Sector Internet Content & Informatio  TWTR Twitter, Inc 36.08 Technology Sector Internet Content & Informatio  INTC Intel Corp 28.60 Technology Sector Semiconductors  LSCC Lattice Semiconductor 5.39 Technology Sector Semiconductors  ON On Semiconductor Corp 10.31 Technology Sector Semiconductors  CRM Salesforce.com Inc 73.88 Technology Sector Software - Application  FEYE FireEye, Inc. 46.62 Technology Sector Software - Application  PAYC Paycom Software Inc 35.73 Technology Sector Software - Application  PFPT Proofpoint Inc 66.84 Technology Sector Software - Application  MSFT Microsoft Corp 45.53 Technology Sector Software - Application  MSFT Microsoft Corp 45.53 Technology Sector Software - Application                                                                                                                                                                                                                                                                                                                                                                                                                                                                                                                                                                                                                                                                                                                                                                                                                                                                                                                                                                              | stics |
| GIMO Gigamon Inc.  31.90 Technology Sector  WSTG Wayside Technology Group Inc  19.76 Technology Sector  Computer Distribution  AAPL Apple Inc  125.21 Technology Sector  Consumer Electronics  CRTO Criteo SA  56.68 Technology Sector  Internet Content & Informatio  FB Facebook Inc  79.02 Technology Sector  Internet Content & Informatio  TWTR Twitter, Inc  36.08 Technology Sector  Internet Content & Informatio  INTC  Intel Corp  28.60 Technology Sector  Semiconductors  LSCC Lattice Semiconductor  5.39 Technology Sector  Semiconductors  ON On Semiconductor Corp  10.31 Technology Sector  Semiconductors  CRM Salesforce.com Inc  73.88 Technology Sector  Software - Application  FEYE FireEye, Inc.  46.62 Technology Sector  Software - Application  PAYC Paycom Software Inc  35.73 Technology Sector  Software - Application  PFPT Proofpoint Inc  66.84 Technology Sector  Software - Application  MSFT Microsoft Corp  45.53 Technology Sector  Software - Infrastructure                                                                                                                                                                                                                                                                                                                                                                                                                                                                                                                                                                                                                                                                                                                                                                            |       |
| WSTG Wayside Technology Group Inc  APPL Apple Inc  Criteo SA  Facebook Inc  Technology Sector  Technology Sector  Consumer Electronics  FB Facebook Inc  Twitter, Inc  Twitter, Inc  Technology Sector  Trechnology Sector  Tothernet Content & Information  TWTR  Twitter, Inc  Trechnology Sector  Tothernet Content & Information  TWTC  Intel Corp  Technology Sector  Technology Sector  Technology Sector  Technology Sector  Technology Sector  Semiconductors  Technology Sector  Technology Sec |       |
| AAPL Apple Inc 125.21 Technology Sector Consumer Electronics CRTO Criteo SA 56.68 Technology Sector Internet Content & Informatio FB Facebook Inc 97.02 Technology Sector Internet Content & Informatio TWTR Twitter, Inc 36.08 Technology Sector Internet Content & Informatio INTC Intel Corp 28.60 Technology Sector Semiconductors LSCC Lattice Semiconductor 5.39 Technology Sector Semiconductors ON On Semiconductor Corp 10.31 Technology Sector Semiconductors CRM Salesforce.com Inc 73.88 Technology Sector Software - Application FEYE FireEye, Inc. 46.62 Technology Sector Software - Application PAYC Paycom Software Inc 35.73 Technology Sector Software - Application PFPT Proofpoint Inc 66.84 Technology Sector Software - Application VDSI Vasco Data Security Intl 25.81 Technology Sector Software - Application MSFT Microsoft Corp 45.53 Technology Sector Software - Infrastructure                                                                                                                                                                                                                                                                                                                                                                                                                                                                                                                                                                                                                                                                                                                                                                                                                                                                                                                                                                                                                                                                                                                                                                                                                  |       |
| CRTO Criteo SA 56.68 Technology Sector Internet Content & Informatio FB Facebook Inc 97.02 Technology Sector Internet Content & Informatio TWTR Twitter, Inc 36.08 Technology Sector Internet Content & Informatio INTC Intel Corp 28.60 Technology Sector Semiconductors  LSCC Lattice Semiconductor 5.39 Technology Sector Semiconductors  ON On Semiconductor Corp 10.31 Technology Sector Semiconductors  CRM Salesforce.com Inc 73.88 Technology Sector Software - Application FEYE FireEye, Inc. 46.62 Technology Sector Software - Application PAYC Paycom Software Inc 35.73 Technology Sector Software - Application PFPT Proofpoint Inc 66.84 Technology Sector Software - Application VDSI Vasco Data Security Intl 25.81 Technology Sector Software - Application Software - Application MSFT Microsoft Corp 45.53 Technology Sector Software - Infrastructure                                                                                                                                                                                                                                                                                                                                                                                                                                                                                                                                                                                                                                                                                                                                                                                                                                                                                                                                                                                                                                                                                                                                                                                                                                                     |       |
| FB Facebook Inc 97.02 Technology Sector Internet Content & Information TWTR Twitter, Inc 36.08 Technology Sector Internet Content & Information INTC Intel Corp 28.60 Technology Sector Semiconductors  LSCC Lattice Semiconductor 5.39 Technology Sector Semiconductors  ON On Semiconductor Corp 10.31 Technology Sector Semiconductors  CRM Salesforce.com Inc 73.88 Technology Sector Software - Application  FEYE FireEye, Inc. 46.62 Technology Sector Software - Application  PAVC Paycom Software Inc 35.73 Technology Sector Software - Application  PFPT Proofpoint Inc 66.84 Technology Sector Software - Application  WDSI Vasco Data Security Intl 25.81 Technology Sector Software - Infrastructure                                                                                                                                                                                                                                                                                                                                                                                                                                                                                                                                                                                                                                                                                                                                                                                                                                                                                                                                                                                                                                                                                                                                                                                                                                                                                                                                                                                                              |       |
| TWTR Twitter, Inc 36.08 Technology Sector Internet Content & Information INTC Intel Corp 28.60 Technology Sector Semiconductors  LSCC Lattice Semiconductor 5.39 Technology Sector Semiconductors  ON On Semiconductor Corp 10.31 Technology Sector Semiconductors  CRM Salesforce.com Inc 73.88 Technology Sector Software - Application  FEYE FireEye, Inc. 46.62 Technology Sector Software - Application  PAVC Paycom Software Inc 35.73 Technology Sector Software - Application  PFPT Proofpoint Inc 66.84 Technology Sector Software - Application  VDSI Vasco Data Security Intl 25.81 Technology Sector Software - Application  MSFT Microsoft Corp 45.53 Technology Sector Software - Infrastructure                                                                                                                                                                                                                                                                                                                                                                                                                                                                                                                                                                                                                                                                                                                                                                                                                                                                                                                                                                                                                                                                                                                                                                                                                                                                                                                                                                                                                 | tion  |
| INTC Intel Corp 28.60 Technology Sector Semiconductors  LSCC Lattice Semiconductor 5.39 Technology Sector Semiconductors  ON On Semiconductor Corp 10.31 Technology Sector Semiconductors  CRM Salesforce.com Inc 73.88 Technology Sector Software - Application  FEYE FireEye, Inc. 46.62 Technology Sector Software - Application  PAYC Paycom Software Inc 35.73 Technology Sector Software - Application  PFPT Proofpoint Inc 66.84 Technology Sector Software - Application  VDSI Vasco Data Security Intl 25.81 Technology Sector Software - Application  MSFT Microsoft Corp 45.53 Technology Sector Software - Infrastructure                                                                                                                                                                                                                                                                                                                                                                                                                                                                                                                                                                                                                                                                                                                                                                                                                                                                                                                                                                                                                                                                                                                                                                                                                                                                                                                                                                                                                                                                                          | tion  |
| LSCC Lattice Semiconductor 5.39 Technology Sector Semiconductors  ON On Semiconductor Corp 10.31 Technology Sector Semiconductors  CRM Salesforce.com Inc 73.88 Technology Sector Software - Application  FEYE FireEye, Inc. 46.62 Technology Sector Software - Application  PAVC Paycom Software Inc 35.73 Technology Sector Software - Application  PFPT Proofpoint Inc 66.84 Technology Sector Software - Application  VDSI Vasco Data Security Intl 25.81 Technology Sector Software - Application  MSFT Microsoft Corp 45.53 Technology Sector Software - Infrastructure                                                                                                                                                                                                                                                                                                                                                                                                                                                                                                                                                                                                                                                                                                                                                                                                                                                                                                                                                                                                                                                                                                                                                                                                                                                                                                                                                                                                                                                                                                                                                  | tion  |
| ON On Semiconductor Corp 10.31 Technology Sector Semiconductors  CRM Salesforce.com Inc 73.88 Technology Sector Software - Application  FEYE FireEye, Inc. 46.62 Technology Sector Software - Application  PAVC Paycom Software Inc 35.73 Technology Sector Software - Application  PFPT Proofpoint Inc 66.84 Technology Sector Software - Application  VDSI Vasco Data Security Intl 25.81 Technology Sector Software - Application  MSFT Microsoft Corp 45.53 Technology Sector Software - Infrastructure                                                                                                                                                                                                                                                                                                                                                                                                                                                                                                                                                                                                                                                                                                                                                                                                                                                                                                                                                                                                                                                                                                                                                                                                                                                                                                                                                                                                                                                                                                                                                                                                                    |       |
| CRM Salesforce.com Inc 73.88 Technology Sector Software - Application  FEYE FireEye, Inc. 46.62 Technology Sector Software - Application  PAVC Paycom Software Inc 35.73 Technology Sector Software - Application  PFPT Proofpoint Inc 66.84 Technology Sector Software - Application  VDSI Vasco Data Security Intl 25.81 Technology Sector Software - Application  MSFT Microsoft Corp 45.53 Technology Sector Software - Infrastructure                                                                                                                                                                                                                                                                                                                                                                                                                                                                                                                                                                                                                                                                                                                                                                                                                                                                                                                                                                                                                                                                                                                                                                                                                                                                                                                                                                                                                                                                                                                                                                                                                                                                                     |       |
| FEYE FireEye, Inc. 46.62 Technology Sector Software - Application  PAYC Paycom Software Inc 35.73 Technology Sector Software - Application  PFPT Proofpoint Inc 66.84 Technology Sector Software - Application  VDSI Vasco Data Security Intl 25.81 Technology Sector Software - Application  MSFT Microsoft Corp 45.53 Technology Sector Software - Infrastructure                                                                                                                                                                                                                                                                                                                                                                                                                                                                                                                                                                                                                                                                                                                                                                                                                                                                                                                                                                                                                                                                                                                                                                                                                                                                                                                                                                                                                                                                                                                                                                                                                                                                                                                                                            |       |
| PAVC Paycom Software Inc 35.73 Technology Sector Software - Application PFPT Proofpoint Inc 66.84 Technology Sector Software - Application VDSI Vasco Data Security Intl 25.81 Technology Sector Software - Application MSFT Microsoft Corp 45.53 Technology Sector Software - Infrastructure                                                                                                                                                                                                                                                                                                                                                                                                                                                                                                                                                                                                                                                                                                                                                                                                                                                                                                                                                                                                                                                                                                                                                                                                                                                                                                                                                                                                                                                                                                                                                                                                                                                                                                                                                                                                                                  |       |
| PFPT Proofpoint Inc 66.84 Technology Sector Software - Application  VDSI Vasco Data Security Intl 25.81 Technology Sector Software - Application  MSFT Microsoft Corp 45.53 Technology Sector Software - Infrastructure                                                                                                                                                                                                                                                                                                                                                                                                                                                                                                                                                                                                                                                                                                                                                                                                                                                                                                                                                                                                                                                                                                                                                                                                                                                                                                                                                                                                                                                                                                                                                                                                                                                                                                                                                                                                                                                                                                        |       |
| VDSI Vasco Data Security Intl 25.81 Technology Sector Software - Application MSFT Microsoft Corp 45.53 Technology Sector Software - Infrastructure                                                                                                                                                                                                                                                                                                                                                                                                                                                                                                                                                                                                                                                                                                                                                                                                                                                                                                                                                                                                                                                                                                                                                                                                                                                                                                                                                                                                                                                                                                                                                                                                                                                                                                                                                                                                                                                                                                                                                                             |       |
| MSFT Microsoft Corp 45.53 Technology Sector Software - Infrastructure                                                                                                                                                                                                                                                                                                                                                                                                                                                                                                                                                                                                                                                                                                                                                                                                                                                                                                                                                                                                                                                                                                                                                                                                                                                                                                                                                                                                                                                                                                                                                                                                                                                                                                                                                                                                                                                                                                                                                                                                                                                          |       |
|                                                                                                                                                                                                                                                                                                                                                                                                                                                                                                                                                                                                                                                                                                                                                                                                                                                                                                                                                                                                                                                                                                                                                                                                                                                                                                                                                                                                                                                                                                                                                                                                                                                                                                                                                                                                                                                                                                                                                                                                                                                                                                                                |       |
| SCTY SolarCity Corporation 55.33 Technology Sector Solar                                                                                                                                                                                                                                                                                                                                                                                                                                                                                                                                                                                                                                                                                                                                                                                                                                                                                                                                                                                                                                                                                                                                                                                                                                                                                                                                                                                                                                                                                                                                                                                                                                                                                                                                                                                                                                                                                                                                                                                                                                                                       |       |
|                                                                                                                                                                                                                                                                                                                                                                                                                                                                                                                                                                                                                                                                                                                                                                                                                                                                                                                                                                                                                                                                                                                                                                                                                                                                                                                                                                                                                                                                                                                                                                                                                                                                                                                                                                                                                                                                                                                                                                                                                                                                                                                                |       |
| DWAS PowerShares DWA SmCap Technic 42.85                                                                                                                                                                                                                                                                                                                                                                                                                                                                                                                                                                                                                                                                                                                                                                                                                                                                                                                                                                                                                                                                                                                                                                                                                                                                                                                                                                                                                                                                                                                                                                                                                                                                                                                                                                                                                                                                                                                                                                                                                                                                                       |       |
| EWK iShares MSCI Belgium Index Fund 18.19                                                                                                                                                                                                                                                                                                                                                                                                                                                                                                                                                                                                                                                                                                                                                                                                                                                                                                                                                                                                                                                                                                                                                                                                                                                                                                                                                                                                                                                                                                                                                                                                                                                                                                                                                                                                                                                                                                                                                                                                                                                                                      |       |
| HACK PureFunds ISE Cyber Security ETF 31.19                                                                                                                                                                                                                                                                                                                                                                                                                                                                                                                                                                                                                                                                                                                                                                                                                                                                                                                                                                                                                                                                                                                                                                                                                                                                                                                                                                                                                                                                                                                                                                                                                                                                                                                                                                                                                                                                                                                                                                                                                                                                                    |       |
| SHOP Shopify Inc 32.26                                                                                                                                                                                                                                                                                                                                                                                                                                                                                                                                                                                                                                                                                                                                                                                                                                                                                                                                                                                                                                                                                                                                                                                                                                                                                                                                                                                                                                                                                                                                                                                                                                                                                                                                                                                                                                                                                                                                                                                                                                                                                                         |       |
| XLF SPDRs Select Sector Financial ETF 25.58                                                                                                                                                                                                                                                                                                                                                                                                                                                                                                                                                                                                                                                                                                                                                                                                                                                                                                                                                                                                                                                                                                                                                                                                                                                                                                                                                                                                                                                                                                                                                                                                                                                                                                                                                                                                                                                                                                                                                                                                                                                                                    |       |