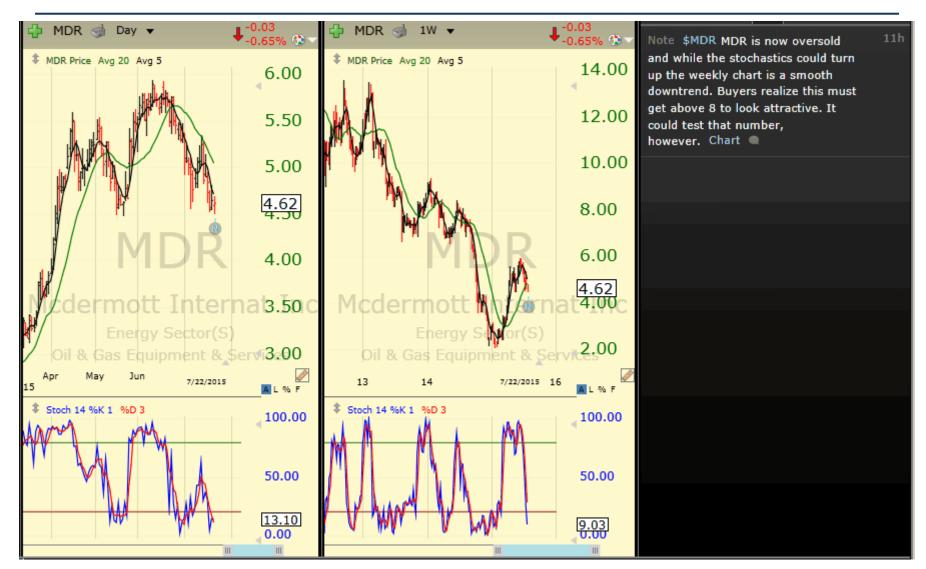

| Sym  | Company                           | trkPrice | Sector                        | Industry                                 |
|------|-----------------------------------|----------|-------------------------------|------------------------------------------|
| NFLX | Netflix Inc                       | 111.44   | Communication Services Sector | Pay TV                                   |
| CCI  | Crown Castle Intl Corp            | 80.61    | Communication Services Sector | Telecom Services                         |
| Т    | AT&T Inc                          | 34.25    | Communication Services Sector | Telecom Services                         |
| TM   | Toyota Motor Corporation ADS      | 133.99   | Consumer Cyclical Sector      | Auto Manufacturers                       |
| TSLA | Tesla Motors Inc                  | 267.79   | Consumer Cyclical Sector      | Auto Manufacturers                       |
| GNTX | Gentex Corp                       | 16.43    | Consumer Cyclical Sector      | Auto Parts                               |
| CCL  | Carnival Corp                     | 52.37    | Consumer Cyclical Sector      | Leisure                                  |
| MAR  | Marriott Internat Inc A           | 76.93    | Consumer Cyclical Sector      | Lodging                                  |
| TWX  | Time Warner Inc                   | 88.72    | Consumer Cyclical Sector      | Media - Diversified                      |
| LVS  | Las Vegas Sands                   | 54.98    | Consumer Cyclical Sector      | Resorts & Casinos                        |
| DANG | China DangDang Inc.               | 6.92     | Consumer Cyclical Sector      | Specialty Retail                         |
| PEP  | Pepsico Inc                       | 97.17    | Consumer Defensive Sector     | Beverages - Soft Drinks                  |
| COST | Costco Wholesale Corp             | 146.39   | Consumer Defensive Sector     | Discount Stores                          |
| SYY  | Sysco Corp                        | 36.21    | Consumer Defensive Sector     | Food Distribution                        |
| DVN  | Devon Energy Corp                 | 51.14    | Energy Sector                 | Oil & Gas E&P                            |
| BHI  | Baker Hughes Inc                  | 58.22    | Energy Sector                 | Oil & Gas Equipment & Services           |
| MDR  | Mcdermott Internat Inc            | 4.62     | Energy Sector                 | Oil & Gas Equipment & Services           |
| KMI  | Kinder Morgan, Inc.               | 35.35    | Energy Sector                 | Oil & Gas Midstream                      |
| HTLF | Heartland Financial Usa           | 38.16    | Financial Services Sector     | Banks - Regional - US                    |
| OZRK | Bank Of The Ozarks Inc            | 46.42    | Financial Services Sector     | Banks - Regional - US                    |
| HAWK | Blackhawk Network Holdings, Inc.  | 45.58    | Financial Services Sector     | Credit Services                          |
| MHLD | Maiden Hldgs Ltd                  | 16.19    | Financial Services Sector     | Insurance - Reinsurance                  |
| ANIK | Anika Therapeutics Inc            | 35.13    | Healthcare Sector             | Biotechnology                            |
| LH   | Laboratory Corporation of America | 121.13   | Healthcare Sector             | Diagnostics & Research                   |
| тмо  | Thermo Fisher Scientific Inc      | 140.01   | Healthcare Sector             | Diagnostics & Research                   |
| GSK  | GlaxoSmithKline                   | 42.29    | Healthcare Sector             | Drug Manufacturers - Major               |
| SUPN | Supernus Pharmaceuticals Inc      | 20.13    | Healthcare Sector             | Drug Manufacturers - Specialty & Generic |
| AET  | Aetna Inc                         | 113.89   | Healthcare Sector             | Health Care Plans                        |
| CI   | Cigna Corp                        | 151.10   | Healthcare Sector             | Health Care Plans                        |
| WOOF | VCA Antech Inc                    | 55.18    | Healthcare Sector             | Medical Care                             |
| EW   | Edwards Life Sciences             | 156.76   | Healthcare Sector             | Medical Devices                          |
| MDT  | Medtronic PLC                     | 76.81    | Healthcare Sector             | Medical Devices                          |
|      |                                   |          |                               |                                          |