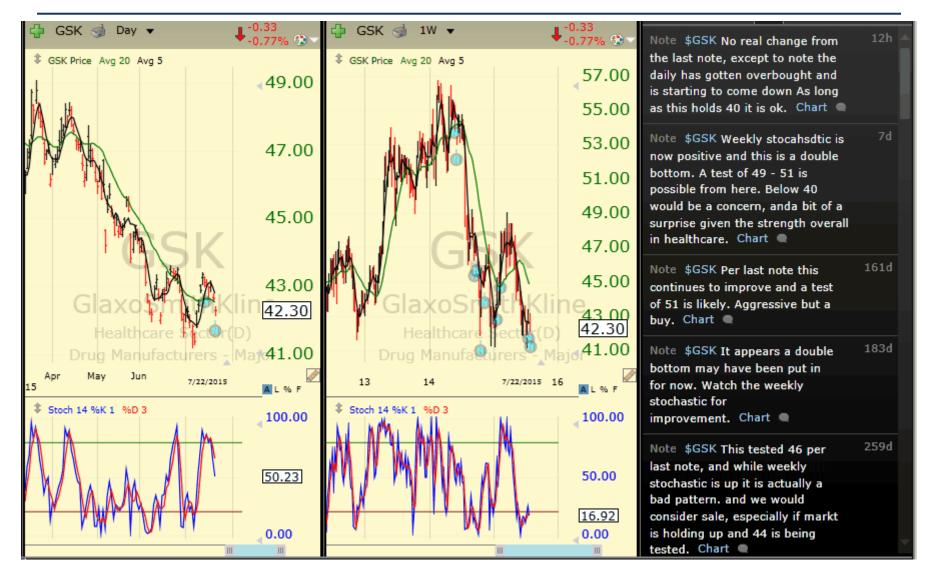

| Sym  | Company                           | trkPrice | Sector                        | Industry                                 |
|------|-----------------------------------|----------|-------------------------------|------------------------------------------|
| NFLX | Netflix Inc                       | 111.44   | Communication Services Sector | Pay TV                                   |
| CCI  | Crown Castle Intl Corp            | 80.61    | Communication Services Sector | Telecom Services                         |
| Т    | AT&T Inc                          | 34.25    | Communication Services Sector | Telecom Services                         |
| TM   | Toyota Motor Corporation ADS      | 133.99   | Consumer Cyclical Sector      | Auto Manufacturers                       |
| TSLA | Tesla Motors Inc                  | 267.79   | Consumer Cyclical Sector      | Auto Manufacturers                       |
| GNTX | Gentex Corp                       | 16.43    | Consumer Cyclical Sector      | Auto Parts                               |
| CCL  | Carnival Corp                     | 52.37    | Consumer Cyclical Sector      | Leisure                                  |
| MAR  | Marriott Internat Inc A           | 76.93    | Consumer Cyclical Sector      | Lodging                                  |
| TWX  | Time Warner Inc                   | 88.72    | Consumer Cyclical Sector      | Media - Diversified                      |
| LVS  | Las Vegas Sands                   | 54.98    | Consumer Cyclical Sector      | Resorts & Casinos                        |
| DANG | China DangDang Inc.               | 6.92     | Consumer Cyclical Sector      | Specialty Retail                         |
| PEP  | Pepsico Inc                       | 97.17    | Consumer Defensive Sector     | Beverages - Soft Drinks                  |
| COST | Costco Wholesale Corp             | 146.39   | Consumer Defensive Sector     | Discount Stores                          |
| SYY  | Sysco Corp                        | 36.21    | Consumer Defensive Sector     | Food Distribution                        |
| DVN  | Devon Energy Corp                 | 51.14    | Energy Sector                 | Oil & Gas E&P                            |
| BHI  | Baker Hughes Inc                  | 58.22    | Energy Sector                 | Oil & Gas Equipment & Services           |
| MDR  | Mcdermott Internat Inc            | 4.62     | Energy Sector                 | Oil & Gas Equipment & Services           |
| KMI  | Kinder Morgan, Inc.               | 35.35    | Energy Sector                 | Oil & Gas Midstream                      |
| HTLF | Heartland Financial Usa           | 38.16    | Financial Services Sector     | Banks - Regional - US                    |
| OZRK | Bank Of The Ozarks Inc            | 46.42    | Financial Services Sector     | Banks - Regional - US                    |
| HAWK | Blackhawk Network Holdings, Inc.  | 45.58    | Financial Services Sector     | Credit Services                          |
| MHLD | Maiden Hldgs Ltd                  | 16.19    | Financial Services Sector     | Insurance - Reinsurance                  |
| ANIK | Anika Therapeutics Inc            | 35.13    | Healthcare Sector             | Biotechnology                            |
| LH   | Laboratory Corporation of America | 121.13   | Healthcare Sector             | Diagnostics & Research                   |
| тмо  | Thermo Fisher Scientific Inc      | 140.01   | Healthcare Sector             | Diagnostics & Research                   |
| GSK  | GlaxoSmithKline                   | 42.29    | Healthcare Sector             | Drug Manufacturers - Major               |
| SUPN | Supernus Pharmaceuticals Inc      | 20.13    | Healthcare Sector             | Drug Manufacturers - Specialty & Generic |
| AET  | Aetna Inc                         | 113.89   | Healthcare Sector             | Health Care Plans                        |
| CI   | Cigna Corp                        | 151.10   | Healthcare Sector             | Health Care Plans                        |
| WOOF | VCA Antech Inc                    | 55.18    | Healthcare Sector             | Medical Care                             |
| EW   | Edwards Life Sciences             | 156.76   | Healthcare Sector             | Medical Devices                          |
| MDT  | Medtronic PLC                     | 76.81    | Healthcare Sector             | Medical Devices                          |
|      |                                   |          |                               |                                          |