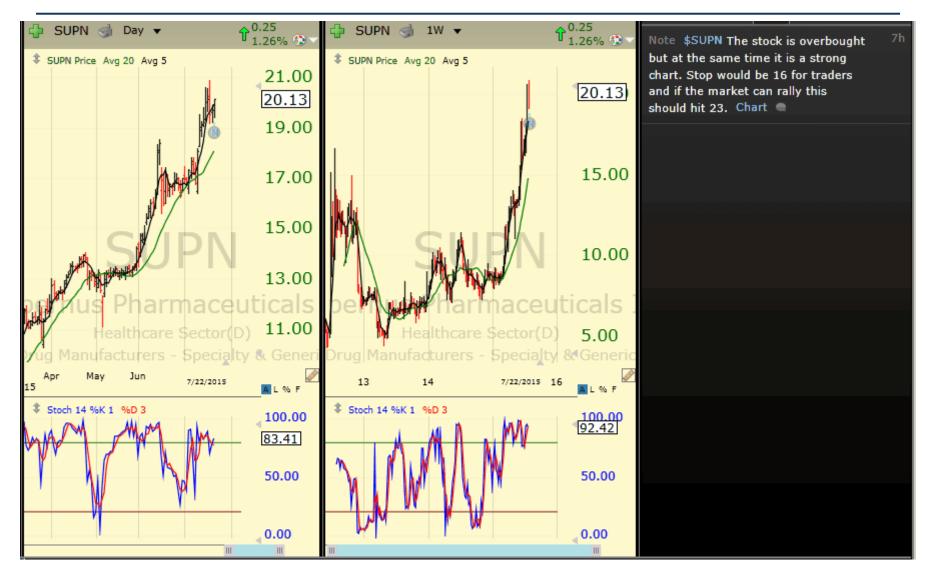

| Sym  | Company                           | trkPrice | Sector                        | Industry                                 |
|------|-----------------------------------|----------|-------------------------------|------------------------------------------|
| NFLX | Netflix Inc                       | 111.44   | Communication Services Sector | Pay TV                                   |
| CCI  | Crown Castle Intl Corp            | 80.61    | Communication Services Sector | Telecom Services                         |
| Т    | AT&T Inc                          | 34.25    | Communication Services Sector | Telecom Services                         |
| TM   | Toyota Motor Corporation ADS      | 133.99   | Consumer Cyclical Sector      | Auto Manufacturers                       |
| TSLA | Tesla Motors Inc                  | 267.79   | Consumer Cyclical Sector      | Auto Manufacturers                       |
| GNTX | Gentex Corp                       | 16.43    | Consumer Cyclical Sector      | Auto Parts                               |
| CCL  | Carnival Corp                     | 52.37    | Consumer Cyclical Sector      | Leisure                                  |
| MAR  | Marriott Internat Inc A           | 76.93    | Consumer Cyclical Sector      | Lodging                                  |
| TWX  | Time Warner Inc                   | 88.72    | Consumer Cyclical Sector      | Media - Diversified                      |
| LVS  | Las Vegas Sands                   | 54.98    | Consumer Cyclical Sector      | Resorts & Casinos                        |
| DANG | China DangDang Inc.               | 6.92     | Consumer Cyclical Sector      | Specialty Retail                         |
| PEP  | Pepsico Inc                       | 97.17    | Consumer Defensive Sector     | Beverages - Soft Drinks                  |
| COST | Costco Wholesale Corp             | 146.39   | Consumer Defensive Sector     | Discount Stores                          |
| SYY  | Sysco Corp                        | 36.21    | Consumer Defensive Sector     | Food Distribution                        |
| DVN  | Devon Energy Corp                 | 51.14    | Energy Sector                 | Oil & Gas E&P                            |
| BHI  | Baker Hughes Inc                  | 58.22    | Energy Sector                 | Oil & Gas Equipment & Services           |
| MDR  | Mcdermott Internat Inc            | 4.62     | Energy Sector                 | Oil & Gas Equipment & Services           |
| KMI  | Kinder Morgan, Inc.               | 35.35    | Energy Sector                 | Oil & Gas Midstream                      |
| HTLF | Heartland Financial Usa           | 38.16    | Financial Services Sector     | Banks - Regional - US                    |
| OZRK | Bank Of The Ozarks Inc            | 46.42    | Financial Services Sector     | Banks - Regional - US                    |
| HAWK | Blackhawk Network Holdings, Inc.  | 45.58    | Financial Services Sector     | Credit Services                          |
| MHLD | Maiden Hldgs Ltd                  | 16.19    | Financial Services Sector     | Insurance - Reinsurance                  |
| ANIK | Anika Therapeutics Inc            | 35.13    | Healthcare Sector             | Biotechnology                            |
| LH   | Laboratory Corporation of America | 121.13   | Healthcare Sector             | Diagnostics & Research                   |
| тмо  | Thermo Fisher Scientific Inc      | 140.01   | Healthcare Sector             | Diagnostics & Research                   |
| GSK  | GlaxoSmithKline                   | 42.29    | Healthcare Sector             | Drug Manufacturers - Major               |
| SUPN | Supernus Pharmaceuticals Inc      | 20.13    | Healthcare Sector             | Drug Manufacturers - Specialty & Generic |
| AET  | Aetna Inc                         | 113.89   | Healthcare Sector             | Health Care Plans                        |
| CI   | Cigna Corp                        | 151.10   | Healthcare Sector             | Health Care Plans                        |
| WOOF | VCA Antech Inc                    | 55.18    | Healthcare Sector             | Medical Care                             |
| EW   | Edwards Life Sciences             | 156.76   | Healthcare Sector             | Medical Devices                          |
| MDT  | Medtronic PLC                     | 76.81    | Healthcare Sector             | Medical Devices                          |
|      |                                   |          |                               |                                          |