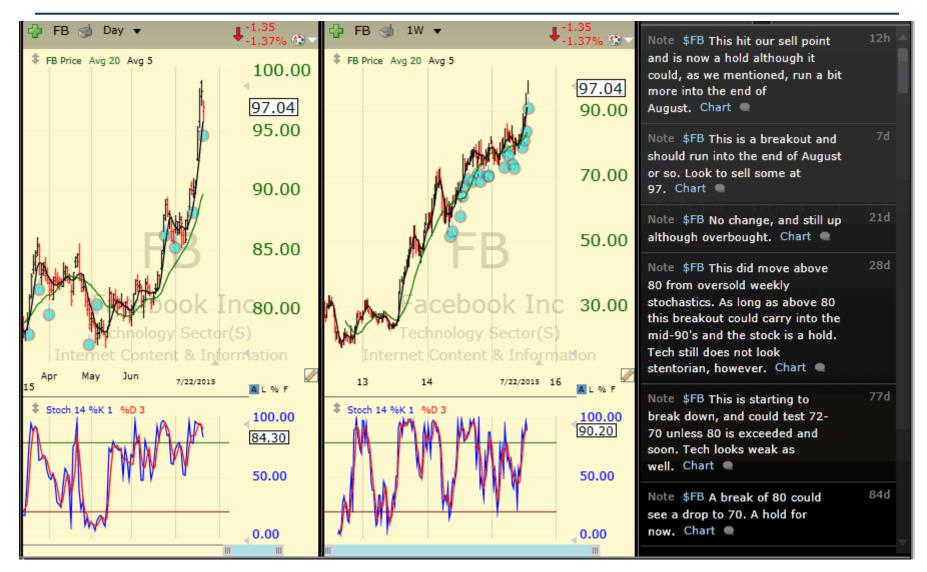

| MDXG         Mimedx Group Inc         12.71         Healthcare Sector         Medical Devices           ILMN         Illumina Inc         217.36         Healthcare Sector         Medical Instruments & Supplie           TGI         Triumph Group Inc         61.29         Industrials Sector         Aerospace & Defense           AAL         American Airlines Group Inc         41.44         Industrials Sector         Airlines           GE         General Electric Co         26.63         Industrials Sector         Diversified Industrials           PNR         Pentair Inc         61.12         Industrials Sector         Diversified Industrials           FDX         Fedex Corp         168.44         Industrials Sector         Integrated Shipping & Logistic           GMT         Gax Corp         168.44         Industrials Sector         Integrated Shipping & Logistic           GMT         Gax Corp         15.82         Industrials Sector         Integrated Shipping & Logistic           GMT         Gax Corp         168.44         Industrials Sector         Integrated Shipping & Logistic           GMT         Gax Corp         168.44         Industrials Sector         Integrated Shipping & Logistic           GMT         Gax Corp         168.41         Industrials Sector         Integrated Shipp                                                                                                                                                                                                                                                                                                                                                                                                                                                                                                                                                                                                                                                                                                                                                                      |       |
|--------------------------------------------------------------------------------------------------------------------------------------------------------------------------------------------------------------------------------------------------------------------------------------------------------------------------------------------------------------------------------------------------------------------------------------------------------------------------------------------------------------------------------------------------------------------------------------------------------------------------------------------------------------------------------------------------------------------------------------------------------------------------------------------------------------------------------------------------------------------------------------------------------------------------------------------------------------------------------------------------------------------------------------------------------------------------------------------------------------------------------------------------------------------------------------------------------------------------------------------------------------------------------------------------------------------------------------------------------------------------------------------------------------------------------------------------------------------------------------------------------------------------------------------------------------------------------------------------------------------------------------------------------------------------------------------------------------------------------------------------------------------------------------------------------------------------------------------------------------------------------------------------------------------------------------------------------------------------------------------------------------------------------------------------------------------------------------------------------------------------------|-------|
| TGI Triumph Group Inc  61.29 Industrials Sector  Alrilines  GE General Electric Co  26.63 Industrials Sector  Diversified Industrials  PNR Pentair Inc  GEX General Electric Co  168.44 Industrials Sector  PNR Pentair Inc  GEX Gorp  168.44 Industrials Sector  FEX Fedex Corp  168.44 Industrials Sector  Integrated Shipping & Logistic  GMT Gatx Corp  158.27 Industrials Sector  Rental & Leasing Services  RRZ New Residential Investment Corp  15.82 Real Estate Sector  REIT - Residential  GIMO Gigamon Inc.  31.90 Technology Sector  Communication Equipment  WSTG Wayside Technology Group Inc  19.76 Technology Sector  Computer Distribution  AAPL Apple Inc  125.21 Technology Sector  Consumer Electronics  CRTO Criteo SA  56.68 Technology Sector  Internet Content & Informatio  FB Facebook Inc  97.02 Technology Sector  Internet Content & Informatio  TWTR Twitter, Inc  36.08 Technology Sector  Internet Content & Informatio  INTC Intel Corp  28.60 Technology Sector  Semiconductors  LSCC Lattice Semiconductor  5.39 Technology Sector  Semiconductors  CRM Salesforce.com Inc  73.88 Technology Sector  Software - Application  FEYE FireEye, Inc.  46.62 Technology Sector  Fortware - Application  PFPT Proofpoint Inc  66.84 Technology Sector  Software - Application  FFPT Proofpoint Inc  66.84 Technology Sector  Software - Application  FFFT Microsoft Corp  45.53 Technology Sector  Software - Application  Software - Application  FFFT Microsoft Corp  45.53 Technology Sector  Software - Application                                                                                                                                                                                                                                                                                                                                                                                                                                                                                                                                                                            |       |
| AAL American Airlines Group Inc 41.44 Industrials Sector Diversified Industrials  GE General Electric Co 26.63 Industrials Sector Diversified Industrials  PNR Pentair Inc 61.12 Industrials Sector Diversified Industrials  FDX Fedex Corp 168.44 Industrials Sector Integrated Shipping & Logistic  GMT Gatx Corp 53.17 Industrials Sector Rental & Leasing Services  NRZ New Residential Investment Corp 15.82 Real Estate Sector REIT - Residential  GIMO Gigamon Inc. 31.90 Technology Sector Communication Equipment  WSTG Wayside Technology Group Inc 19.76 Technology Sector Computer Distribution  AAPL Apple Inc 125.21 Technology Sector Consumer Electronics  CRTO Criteo SA 56.68 Technology Sector Internet Content & Informatio  FB Facebook Inc 97.02 Technology Sector Internet Content & Informatio  TWTR Twitter, Inc 36.08 Technology Sector Internet Content & Informatio  INTC Intel Corp 28.60 Technology Sector Semiconductors  LSCC Lattice Semiconductor 5.39 Technology Sector Semiconductors  ON On Semiconductor Corp 10.31 Technology Sector Semiconductors  CRM Salesforce.com Inc 73.88 Technology Sector Software - Application  FEYE FireEye, Inc. 46.62 Technology Sector Software - Application  PAYC Paycom Software Inc 35.73 Technology Sector Software - Application  PFPT Proofpoint Inc 66.84 Technology Sector Software - Application  MSFT Microsoft Corp 45.53 Technology Sector Software - Application  MSFT Microsoft Corp 45.53 Technology Sector Software - Application                                                                                                                                                                                                                                                                                                                                                                                                                                                                                                                                                                                                      | plies |
| GE General Electric Co 26.63 Industrials Sector Diversified Industrials  PNR Pentair Inc 61.12 Industrials Sector Diversified Industrials  FDX Fedex Corp 168.44 Industrials Sector Integrated Shipping & Logistic  GMT Gatx Corp 53.17 Industrials Sector Rental & Leasing Services  NRZ New Residential Investment Corp 15.82 Real Estate Sector REIT - Residential  GIMO Gigamon Inc. 31.90 Technology Sector Communication Equipment  WSTG Wayside Technology Group Inc 19.76 Technology Sector Computer Distribution  AAPL Apple Inc 125.21 Technology Sector Consumer Electronics  CRTO Criteo SA 56.68 Technology Sector Internet Content & Informatio  FB Facebook Inc 97.02 Technology Sector Internet Content & Informatio  TWTR Twitter, Inc 36.08 Technology Sector Internet Content & Informatio  INTC Intel Corp 28.60 Technology Sector Semiconductors  LSCC Lattice Semiconductor 5.39 Technology Sector Semiconductors  ON On Semiconductor Corp 10.31 Technology Sector Semiconductors  CRM Salesforce.com Inc 73.88 Technology Sector Semiconductors  CRM Salesforce.com Inc 73.88 Technology Sector Software - Application  FEYE FireEye, Inc. 46.62 Technology Sector Software - Application  PAYC Paycom Software Inc 35.73 Technology Sector Software - Application  PFPT Proofpoint Inc 66.84 Technology Sector Software - Application  MSFT Microsoft Corp 45.53 Technology Sector Software - Application                                                                                                                                                                                                                                                                                                                                                                                                                                                                                                                                                                                                                                                                                             |       |
| PNR Pentair Inc 61.12 Industrials Sector Diversified Industrials  FDX Fedex Corp 168.44 Industrials Sector Integrated Shipping & Logistic  GMT Gatx Corp 53.17 Industrials Sector Rental & Leasing Services  NRZ New Residential Investment Corp 15.82 Real Estate Sector REIT - Residential  GIMO Gigamon Inc. 31.90 Technology Sector Communication Equipment  WSTG Wayside Technology Group Inc 19.76 Technology Sector Computer Distribution  AAPL Apple Inc 125.21 Technology Sector Consumer Electronics  CRTO Criteo SA 56.68 Technology Sector Internet Content & Informatio  FB Facebook Inc 97.02 Technology Sector Internet Content & Informatio  TWTR Twitter, Inc 36.08 Technology Sector Internet Content & Informatio  INTC Intel Corp 28.60 Technology Sector Semiconductors  LSCC Lattice Semiconductor 5.39 Technology Sector Semiconductors  ON On Semiconductor Corp 10.31 Technology Sector Semiconductors  CRM Salesforce.com Inc 73.88 Technology Sector Software - Application  FEYE FireEye, Inc. 46.62 Technology Sector Software - Application  PAYC Paycom Software Inc 35.73 Technology Sector Software - Application  PFPT Proofpoint Inc 66.84 Technology Sector Software - Application  WSST Microsoft Corp 45.53 Technology Sector Software - Infrastructure                                                                                                                                                                                                                                                                                                                                                                                                                                                                                                                                                                                                                                                                                                                                                                                                                                  |       |
| FDX Fedex Corp 168.44 Industrials Sector Integrated Shipping & Logistic GMT Gatx Corp 53.17 Industrials Sector Rental & Leasing Services NRZ New Residential Investment Corp 15.82 Real Estate Sector REIT - Residential GIMO Gigamon Inc. 31.90 Technology Sector Communication Equipment WSTG Wayside Technology Group Inc 19.76 Technology Sector Computer Distribution AAPL Apple Inc 125.21 Technology Sector Consumer Electronics CRTO Criteo SA 56.68 Technology Sector Internet Content & Informatio TWTR Twitter, Inc 36.08 Technology Sector Internet Content & Informatio INTC Intel Corp 28.60 Technology Sector Semiconductors LSCC Lattice Semiconductor 5.39 Technology Sector Semiconductors Semiconductors ON On Semiconductor Corp 10.31 Technology Sector Semiconductors Semiconductors Semiconductors Technology Sector Semiconductors Semi |       |
| GMT Gatx Corp 53.17 Industrials Sector Rental & Leasing Services  NRZ New Residential Investment Corp 15.82 Real Estate Sector REIT - Residential  GIMO Gigamon Inc. 31.90 Technology Sector Communication Equipment  WSTG Wayside Technology Group Inc 19.76 Technology Sector Computer Distribution  AAPL Apple Inc 125.21 Technology Sector Consumer Electronics  CRTO Criteo SA 56.68 Technology Sector Internet Content & Informatio  FB Facebook Inc 97.02 Technology Sector Internet Content & Informatio  TWTR Twitter, Inc 36.08 Technology Sector Internet Content & Informatio  INTC Intel Corp 28.60 Technology Sector Semiconductors  LSCC Lattice Semiconductor 5.39 Technology Sector Semiconductors  ON On Semiconductor Corp 10.31 Technology Sector Semiconductors  CRM Salesforce.com Inc 73.88 Technology Sector Software - Application  FEYE FireEye, Inc. 46.62 Technology Sector Software - Application  PAYC Paycom Software Inc 35.73 Technology Sector Software - Application  PFPT Proofpoint Inc 66.84 Technology Sector Software - Application  WSFT Microsoft Corp 45.53 Technology Sector Software - Application  MSFT Microsoft Corp 45.53 Technology Sector Software - Application  Software - Infrastructure                                                                                                                                                                                                                                                                                                                                                                                                                                                                                                                                                                                                                                                                                                                                                                                                                                                                                 |       |
| NRZ New Residential Investment Corp 15.82 Real Estate Sector REIT - Residential  GIMO Gigamon Inc. 31.90 Technology Sector Communication Equipment  WSTG Wayside Technology Group Inc 19.76 Technology Sector Computer Distribution  AAPL Apple Inc 125.21 Technology Sector Consumer Electronics  CRTO Criteo SA 56.68 Technology Sector Internet Content & Informatio  FB Facebook Inc 97.02 Technology Sector Internet Content & Informatio  TWTR Twitter, Inc 36.08 Technology Sector Internet Content & Informatio  INTC Intel Corp 28.60 Technology Sector Semiconductors  LSCC Lattice Semiconductor 5.39 Technology Sector Semiconductors  ON On Semiconductor Corp 10.31 Technology Sector Semiconductors  CRM Salesforce.com Inc 73.88 Technology Sector Software - Application  FEYE FireEye, Inc. 46.62 Technology Sector Software - Application  PAYC Paycom Software Inc 35.73 Technology Sector Software - Application  PFPT Proofpoint Inc 66.84 Technology Sector Software - Application  MSFT Microsoft Corp 45.53 Technology Sector Software - Application  MSFT Microsoft Corp 45.53 Technology Sector Software - Application                                                                                                                                                                                                                                                                                                                                                                                                                                                                                                                                                                                                                                                                                                                                                                                                                                                                                                                                                                              | stics |
| GIMO Gigamon Inc.  31.90 Technology Sector  WSTG Wayside Technology Group Inc  19.76 Technology Sector  Computer Distribution  AAPL Apple Inc  125.21 Technology Sector  Consumer Electronics  CRTO Criteo SA  56.68 Technology Sector  Internet Content & Informatio  FB Facebook Inc  79.02 Technology Sector  Internet Content & Informatio  TWTR Twitter, Inc  36.08 Technology Sector  Internet Content & Informatio  INTC  Intel Corp  28.60 Technology Sector  Semiconductors  LSCC Lattice Semiconductor  5.39 Technology Sector  Semiconductors  ON On Semiconductor Corp  10.31 Technology Sector  Semiconductors  CRM Salesforce.com Inc  73.88 Technology Sector  Software - Application  FEYE FireEye, Inc.  46.62 Technology Sector  Software - Application  PAYC Paycom Software Inc  35.73 Technology Sector  Software - Application  PFPT Proofpoint Inc  66.84 Technology Sector  Software - Application  MSFT Microsoft Corp  45.53 Technology Sector  Software - Infrastructure                                                                                                                                                                                                                                                                                                                                                                                                                                                                                                                                                                                                                                                                                                                                                                            |       |
| WSTG Wayside Technology Group Inc  APPL Apple Inc  Criteo SA  Facebook Inc  Technology Sector  Technology Sector  Consumer Electronics  FB Facebook Inc  Twitter, Inc  Twitter, Inc  Technology Sector  Trechnology Sector  Tothernet Content & Information  TWTR  Twitter, Inc  Trechnology Sector  Tothernet Content & Information  TWTC  Intel Corp  Technology Sector  Technology Sector  Technology Sector  Technology Sector  Technology Sector  Semiconductors  Technology Sector  Technology Sec |       |
| AAPL Apple Inc 125.21 Technology Sector Consumer Electronics CRTO Criteo SA 56.68 Technology Sector Internet Content & Informatio FB Facebook Inc 97.02 Technology Sector Internet Content & Informatio TWTR Twitter, Inc 36.08 Technology Sector Internet Content & Informatio INTC Intel Corp 28.60 Technology Sector Semiconductors LSCC Lattice Semiconductor 5.39 Technology Sector Semiconductors ON On Semiconductor Corp 10.31 Technology Sector Semiconductors CRM Salesforce.com Inc 73.88 Technology Sector Software - Application FEYE FireEye, Inc. 46.62 Technology Sector Software - Application PAYC Paycom Software Inc 35.73 Technology Sector Software - Application PFPT Proofpoint Inc 66.84 Technology Sector Software - Application VDSI Vasco Data Security Intl 25.81 Technology Sector Software - Application MSFT Microsoft Corp 45.53 Technology Sector Software - Infrastructure                                                                                                                                                                                                                                                                                                                                                                                                                                                                                                                                                                                                                                                                                                                                                                                                                                                                                                                                                                                                                                                                                                                                                                                                                  |       |
| CRTO Criteo SA 56.68 Technology Sector Internet Content & Informatio FB Facebook Inc 97.02 Technology Sector Internet Content & Informatio TWTR Twitter, Inc 36.08 Technology Sector Internet Content & Informatio INTC Intel Corp 28.60 Technology Sector Semiconductors  LSCC Lattice Semiconductor 5.39 Technology Sector Semiconductors  ON On Semiconductor Corp 10.31 Technology Sector Semiconductors  CRM Salesforce.com Inc 73.88 Technology Sector Software - Application FEYE FireEye, Inc. 46.62 Technology Sector Software - Application PAYC Paycom Software Inc 35.73 Technology Sector Software - Application PFPT Proofpoint Inc 66.84 Technology Sector Software - Application VDSI Vasco Data Security Intl 25.81 Technology Sector Software - Application Software - Application MSFT Microsoft Corp 45.53 Technology Sector Software - Infrastructure                                                                                                                                                                                                                                                                                                                                                                                                                                                                                                                                                                                                                                                                                                                                                                                                                                                                                                                                                                                                                                                                                                                                                                                                                                                     |       |
| FB Facebook Inc 97.02 Technology Sector Internet Content & Information TWTR Twitter, Inc 36.08 Technology Sector Internet Content & Information INTC Intel Corp 28.60 Technology Sector Semiconductors  LSCC Lattice Semiconductor 5.39 Technology Sector Semiconductors  ON On Semiconductor Corp 10.31 Technology Sector Semiconductors  CRM Salesforce.com Inc 73.88 Technology Sector Software - Application  FEYE FireEye, Inc. 46.62 Technology Sector Software - Application  PAVC Paycom Software Inc 35.73 Technology Sector Software - Application  PFPT Proofpoint Inc 66.84 Technology Sector Software - Application  WDSI Vasco Data Security Intl 25.81 Technology Sector Software - Infrastructure                                                                                                                                                                                                                                                                                                                                                                                                                                                                                                                                                                                                                                                                                                                                                                                                                                                                                                                                                                                                                                                                                                                                                                                                                                                                                                                                                                                                              |       |
| TWTR Twitter, Inc 36.08 Technology Sector Internet Content & Information INTC Intel Corp 28.60 Technology Sector Semiconductors  LSCC Lattice Semiconductor 5.39 Technology Sector Semiconductors  ON On Semiconductor Corp 10.31 Technology Sector Semiconductors  CRM Salesforce.com Inc 73.88 Technology Sector Software - Application  FEYE FireEye, Inc. 46.62 Technology Sector Software - Application  PAVC Paycom Software Inc 35.73 Technology Sector Software - Application  PFPT Proofpoint Inc 66.84 Technology Sector Software - Application  VDSI Vasco Data Security Intl 25.81 Technology Sector Software - Application  MSFT Microsoft Corp 45.53 Technology Sector Software - Infrastructure                                                                                                                                                                                                                                                                                                                                                                                                                                                                                                                                                                                                                                                                                                                                                                                                                                                                                                                                                                                                                                                                                                                                                                                                                                                                                                                                                                                                                 | tion  |
| INTC Intel Corp 28.60 Technology Sector Semiconductors  LSCC Lattice Semiconductor 5.39 Technology Sector Semiconductors  ON On Semiconductor Corp 10.31 Technology Sector Semiconductors  CRM Salesforce.com Inc 73.88 Technology Sector Software - Application  FEYE FireEye, Inc. 46.62 Technology Sector Software - Application  PAYC Paycom Software Inc 35.73 Technology Sector Software - Application  PFPT Proofpoint Inc 66.84 Technology Sector Software - Application  VDSI Vasco Data Security Intl 25.81 Technology Sector Software - Application  MSFT Microsoft Corp 45.53 Technology Sector Software - Infrastructure                                                                                                                                                                                                                                                                                                                                                                                                                                                                                                                                                                                                                                                                                                                                                                                                                                                                                                                                                                                                                                                                                                                                                                                                                                                                                                                                                                                                                                                                                          | tion  |
| LSCC Lattice Semiconductor 5.39 Technology Sector Semiconductors  ON On Semiconductor Corp 10.31 Technology Sector Semiconductors  CRM Salesforce.com Inc 73.88 Technology Sector Software - Application  FEYE FireEye, Inc. 46.62 Technology Sector Software - Application  PAVC Paycom Software Inc 35.73 Technology Sector Software - Application  PFPT Proofpoint Inc 66.84 Technology Sector Software - Application  VDSI Vasco Data Security Intl 25.81 Technology Sector Software - Application  MSFT Microsoft Corp 45.53 Technology Sector Software - Infrastructure                                                                                                                                                                                                                                                                                                                                                                                                                                                                                                                                                                                                                                                                                                                                                                                                                                                                                                                                                                                                                                                                                                                                                                                                                                                                                                                                                                                                                                                                                                                                                  | tion  |
| ON On Semiconductor Corp 10.31 Technology Sector Semiconductors  CRM Salesforce.com Inc 73.88 Technology Sector Software - Application  FEYE FireEye, Inc. 46.62 Technology Sector Software - Application  PAVC Paycom Software Inc 35.73 Technology Sector Software - Application  PFPT Proofpoint Inc 66.84 Technology Sector Software - Application  VDSI Vasco Data Security Intl 25.81 Technology Sector Software - Application  MSFT Microsoft Corp 45.53 Technology Sector Software - Infrastructure                                                                                                                                                                                                                                                                                                                                                                                                                                                                                                                                                                                                                                                                                                                                                                                                                                                                                                                                                                                                                                                                                                                                                                                                                                                                                                                                                                                                                                                                                                                                                                                                                    |       |
| CRM Salesforce.com Inc 73.88 Technology Sector Software - Application  FEYE FireEye, Inc. 46.62 Technology Sector Software - Application  PAVC Paycom Software Inc 35.73 Technology Sector Software - Application  PFPT Proofpoint Inc 66.84 Technology Sector Software - Application  VDSI Vasco Data Security Intl 25.81 Technology Sector Software - Application  MSFT Microsoft Corp 45.53 Technology Sector Software - Infrastructure                                                                                                                                                                                                                                                                                                                                                                                                                                                                                                                                                                                                                                                                                                                                                                                                                                                                                                                                                                                                                                                                                                                                                                                                                                                                                                                                                                                                                                                                                                                                                                                                                                                                                     |       |
| FEYE FireEye, Inc. 46.62 Technology Sector Software - Application  PAYC Paycom Software Inc 35.73 Technology Sector Software - Application  PFPT Proofpoint Inc 66.84 Technology Sector Software - Application  VDSI Vasco Data Security Intl 25.81 Technology Sector Software - Application  MSFT Microsoft Corp 45.53 Technology Sector Software - Infrastructure                                                                                                                                                                                                                                                                                                                                                                                                                                                                                                                                                                                                                                                                                                                                                                                                                                                                                                                                                                                                                                                                                                                                                                                                                                                                                                                                                                                                                                                                                                                                                                                                                                                                                                                                                            |       |
| PAVC Paycom Software Inc 35.73 Technology Sector Software - Application PFPT Proofpoint Inc 66.84 Technology Sector Software - Application VDSI Vasco Data Security Intl 25.81 Technology Sector Software - Application MSFT Microsoft Corp 45.53 Technology Sector Software - Infrastructure                                                                                                                                                                                                                                                                                                                                                                                                                                                                                                                                                                                                                                                                                                                                                                                                                                                                                                                                                                                                                                                                                                                                                                                                                                                                                                                                                                                                                                                                                                                                                                                                                                                                                                                                                                                                                                  |       |
| PFPT Proofpoint Inc 66.84 Technology Sector Software - Application  VDSI Vasco Data Security Intl 25.81 Technology Sector Software - Application  MSFT Microsoft Corp 45.53 Technology Sector Software - Infrastructure                                                                                                                                                                                                                                                                                                                                                                                                                                                                                                                                                                                                                                                                                                                                                                                                                                                                                                                                                                                                                                                                                                                                                                                                                                                                                                                                                                                                                                                                                                                                                                                                                                                                                                                                                                                                                                                                                                        |       |
| VDSI Vasco Data Security Intl 25.81 Technology Sector Software - Application MSFT Microsoft Corp 45.53 Technology Sector Software - Infrastructure                                                                                                                                                                                                                                                                                                                                                                                                                                                                                                                                                                                                                                                                                                                                                                                                                                                                                                                                                                                                                                                                                                                                                                                                                                                                                                                                                                                                                                                                                                                                                                                                                                                                                                                                                                                                                                                                                                                                                                             |       |
| MSFT Microsoft Corp 45.53 Technology Sector Software - Infrastructure                                                                                                                                                                                                                                                                                                                                                                                                                                                                                                                                                                                                                                                                                                                                                                                                                                                                                                                                                                                                                                                                                                                                                                                                                                                                                                                                                                                                                                                                                                                                                                                                                                                                                                                                                                                                                                                                                                                                                                                                                                                          |       |
|                                                                                                                                                                                                                                                                                                                                                                                                                                                                                                                                                                                                                                                                                                                                                                                                                                                                                                                                                                                                                                                                                                                                                                                                                                                                                                                                                                                                                                                                                                                                                                                                                                                                                                                                                                                                                                                                                                                                                                                                                                                                                                                                |       |
| SCTY SolarCity Corporation 55.33 Technology Sector Solar                                                                                                                                                                                                                                                                                                                                                                                                                                                                                                                                                                                                                                                                                                                                                                                                                                                                                                                                                                                                                                                                                                                                                                                                                                                                                                                                                                                                                                                                                                                                                                                                                                                                                                                                                                                                                                                                                                                                                                                                                                                                       |       |
|                                                                                                                                                                                                                                                                                                                                                                                                                                                                                                                                                                                                                                                                                                                                                                                                                                                                                                                                                                                                                                                                                                                                                                                                                                                                                                                                                                                                                                                                                                                                                                                                                                                                                                                                                                                                                                                                                                                                                                                                                                                                                                                                |       |
| DWAS PowerShares DWA SmCap Technic 42.85                                                                                                                                                                                                                                                                                                                                                                                                                                                                                                                                                                                                                                                                                                                                                                                                                                                                                                                                                                                                                                                                                                                                                                                                                                                                                                                                                                                                                                                                                                                                                                                                                                                                                                                                                                                                                                                                                                                                                                                                                                                                                       |       |
| EWK iShares MSCI Belgium Index Fund 18.19                                                                                                                                                                                                                                                                                                                                                                                                                                                                                                                                                                                                                                                                                                                                                                                                                                                                                                                                                                                                                                                                                                                                                                                                                                                                                                                                                                                                                                                                                                                                                                                                                                                                                                                                                                                                                                                                                                                                                                                                                                                                                      |       |
| HACK PureFunds ISE Cyber Security ETF 31.19                                                                                                                                                                                                                                                                                                                                                                                                                                                                                                                                                                                                                                                                                                                                                                                                                                                                                                                                                                                                                                                                                                                                                                                                                                                                                                                                                                                                                                                                                                                                                                                                                                                                                                                                                                                                                                                                                                                                                                                                                                                                                    |       |
| SHOP Shopify Inc 32.26                                                                                                                                                                                                                                                                                                                                                                                                                                                                                                                                                                                                                                                                                                                                                                                                                                                                                                                                                                                                                                                                                                                                                                                                                                                                                                                                                                                                                                                                                                                                                                                                                                                                                                                                                                                                                                                                                                                                                                                                                                                                                                         |       |
| XLF SPDRs Select Sector Financial ETF 25.58                                                                                                                                                                                                                                                                                                                                                                                                                                                                                                                                                                                                                                                                                                                                                                                                                                                                                                                                                                                                                                                                                                                                                                                                                                                                                                                                                                                                                                                                                                                                                                                                                                                                                                                                                                                                                                                                                                                                                                                                                                                                                    |       |