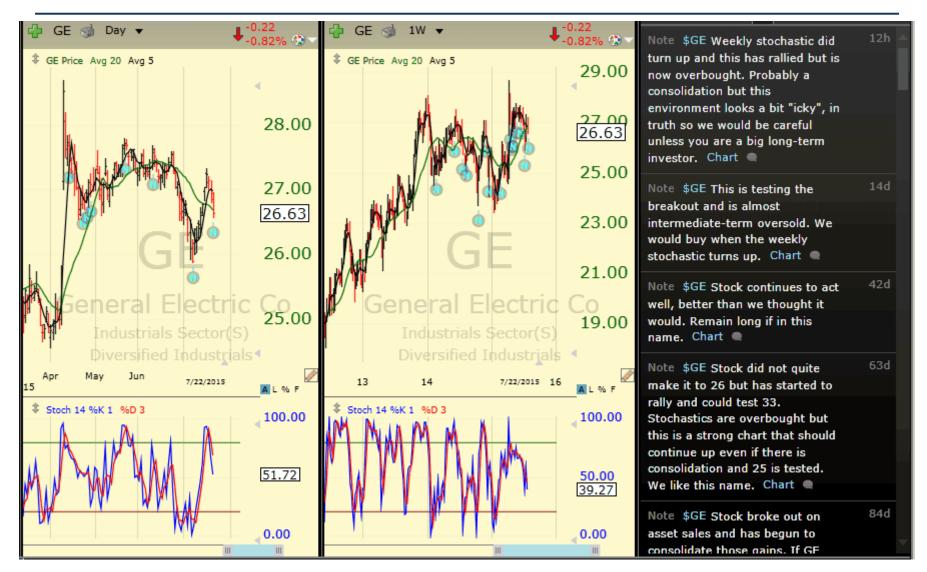

| MDXG         Mimedx Group Inc         12.71         Healthcare Sector         Medical Devices           ILMN         Illumina Inc         217.36         Healthcare Sector         Medical Instruments & Supplie           TGI         Triumph Group Inc         61.29         Industrials Sector         Aerospace & Defense           AAL         American Airlines Group Inc         41.44         Industrials Sector         Airlines           GE         General Electric Co         26.63         Industrials Sector         Diversified Industrials           PNR         Pentair Inc         61.12         Industrials Sector         Diversified Industrials           FDX         Fedex Corp         168.44         Industrials Sector         Integrated Shipping & Logistic           GMT         Gax Corp         168.44         Industrials Sector         Integrated Shipping & Logistic           GMT         Gax Corp         15.82         Industrials Sector         Integrated Shipping & Logistic           GMT         Gax Corp         168.44         Industrials Sector         Integrated Shipping & Logistic           GMT         Gax Corp         168.44         Industrials Sector         Integrated Shipping & Logistic           GMT         Gax Corp         168.41         Industrials Sector         Integrated Shipp                                                                                                                                                                                                                                                                                                                                                                                                                                                                                                                                                                                                                                                                                                                                                                      |       |
|--------------------------------------------------------------------------------------------------------------------------------------------------------------------------------------------------------------------------------------------------------------------------------------------------------------------------------------------------------------------------------------------------------------------------------------------------------------------------------------------------------------------------------------------------------------------------------------------------------------------------------------------------------------------------------------------------------------------------------------------------------------------------------------------------------------------------------------------------------------------------------------------------------------------------------------------------------------------------------------------------------------------------------------------------------------------------------------------------------------------------------------------------------------------------------------------------------------------------------------------------------------------------------------------------------------------------------------------------------------------------------------------------------------------------------------------------------------------------------------------------------------------------------------------------------------------------------------------------------------------------------------------------------------------------------------------------------------------------------------------------------------------------------------------------------------------------------------------------------------------------------------------------------------------------------------------------------------------------------------------------------------------------------------------------------------------------------------------------------------------------------|-------|
| TGI Triumph Group Inc  61.29 Industrials Sector  Alrilines  GE General Electric Co  26.63 Industrials Sector  Diversified Industrials  PNR Pentair Inc  GEX General Electric Co  168.44 Industrials Sector  PNR Pentair Inc  GEX Gorp  168.44 Industrials Sector  FEX Fedex Corp  168.44 Industrials Sector  Integrated Shipping & Logistic  GMT Gatx Corp  158.27 Industrials Sector  Rental & Leasing Services  RRZ New Residential Investment Corp  15.82 Real Estate Sector  REIT - Residential  GIMO Gigamon Inc.  31.90 Technology Sector  Communication Equipment  WSTG Wayside Technology Group Inc  19.76 Technology Sector  Computer Distribution  AAPL Apple Inc  125.21 Technology Sector  Consumer Electronics  CRTO Criteo SA  56.68 Technology Sector  Internet Content & Informatio  FB Facebook Inc  97.02 Technology Sector  Internet Content & Informatio  TWTR Twitter, Inc  36.08 Technology Sector  Internet Content & Informatio  INTC Intel Corp  28.60 Technology Sector  Semiconductors  LSCC Lattice Semiconductor  5.39 Technology Sector  Semiconductors  CRM Salesforce.com Inc  73.88 Technology Sector  Software - Application  FEYE FireEye, Inc.  46.62 Technology Sector  Fortware - Application  PFPT Proofpoint Inc  66.84 Technology Sector  Software - Application  FFPT Proofpoint Inc  66.84 Technology Sector  Software - Application  FFFT Microsoft Corp  45.53 Technology Sector  Software - Application  Software - Application  FFFT Microsoft Corp  45.53 Technology Sector  Software - Application                                                                                                                                                                                                                                                                                                                                                                                                                                                                                                                                                                            |       |
| AAL American Airlines Group Inc 41.44 Industrials Sector Diversified Industrials  GE General Electric Co 26.63 Industrials Sector Diversified Industrials  PNR Pentair Inc 61.12 Industrials Sector Diversified Industrials  FDX Fedex Corp 168.44 Industrials Sector Integrated Shipping & Logistic  GMT Gatx Corp 53.17 Industrials Sector Rental & Leasing Services  NRZ New Residential Investment Corp 15.82 Real Estate Sector REIT - Residential  GIMO Gigamon Inc. 31.90 Technology Sector Communication Equipment  WSTG Wayside Technology Group Inc 19.76 Technology Sector Computer Distribution  AAPL Apple Inc 125.21 Technology Sector Consumer Electronics  CRTO Criteo SA 56.68 Technology Sector Internet Content & Informatio  FB Facebook Inc 97.02 Technology Sector Internet Content & Informatio  TWTR Twitter, Inc 36.08 Technology Sector Internet Content & Informatio  INTC Intel Corp 28.60 Technology Sector Semiconductors  LSCC Lattice Semiconductor 5.39 Technology Sector Semiconductors  ON On Semiconductor Corp 10.31 Technology Sector Semiconductors  CRM Salesforce.com Inc 73.88 Technology Sector Software - Application  FEYE FireEye, Inc. 46.62 Technology Sector Software - Application  PAYC Paycom Software Inc 35.73 Technology Sector Software - Application  PFPT Proofpoint Inc 66.84 Technology Sector Software - Application  MSFT Microsoft Corp 45.53 Technology Sector Software - Application  MSFT Microsoft Corp 45.53 Technology Sector Software - Application                                                                                                                                                                                                                                                                                                                                                                                                                                                                                                                                                                                                      | plies |
| GE General Electric Co 26.63 Industrials Sector Diversified Industrials  PNR Pentair Inc 61.12 Industrials Sector Diversified Industrials  FDX Fedex Corp 168.44 Industrials Sector Integrated Shipping & Logistic  GMT Gatx Corp 53.17 Industrials Sector Rental & Leasing Services  NRZ New Residential Investment Corp 15.82 Real Estate Sector REIT - Residential  GIMO Gigamon Inc. 31.90 Technology Sector Communication Equipment  WSTG Wayside Technology Group Inc 19.76 Technology Sector Computer Distribution  AAPL Apple Inc 125.21 Technology Sector Consumer Electronics  CRTO Criteo SA 56.68 Technology Sector Internet Content & Informatio  FB Facebook Inc 97.02 Technology Sector Internet Content & Informatio  TWTR Twitter, Inc 36.08 Technology Sector Internet Content & Informatio  INTC Intel Corp 28.60 Technology Sector Semiconductors  LSCC Lattice Semiconductor 5.39 Technology Sector Semiconductors  ON On Semiconductor Corp 10.31 Technology Sector Semiconductors  CRM Salesforce.com Inc 73.88 Technology Sector Semiconductors  CRM Salesforce.com Inc 73.88 Technology Sector Software - Application  FEYE FireEye, Inc. 46.62 Technology Sector Software - Application  PAYC Paycom Software Inc 35.73 Technology Sector Software - Application  PFPT Proofpoint Inc 66.84 Technology Sector Software - Application  MSFT Microsoft Corp 45.53 Technology Sector Software - Application                                                                                                                                                                                                                                                                                                                                                                                                                                                                                                                                                                                                                                                                                             |       |
| PNR Pentair Inc 61.12 Industrials Sector Diversified Industrials  FDX Fedex Corp 168.44 Industrials Sector Integrated Shipping & Logistic  GMT Gatx Corp 53.17 Industrials Sector Rental & Leasing Services  NRZ New Residential Investment Corp 15.82 Real Estate Sector REIT - Residential  GIMO Gigamon Inc. 31.90 Technology Sector Communication Equipment  WSTG Wayside Technology Group Inc 19.76 Technology Sector Computer Distribution  AAPL Apple Inc 125.21 Technology Sector Consumer Electronics  CRTO Criteo SA 56.68 Technology Sector Internet Content & Informatio  FB Facebook Inc 97.02 Technology Sector Internet Content & Informatio  TWTR Twitter, Inc 36.08 Technology Sector Internet Content & Informatio  INTC Intel Corp 28.60 Technology Sector Semiconductors  LSCC Lattice Semiconductor 5.39 Technology Sector Semiconductors  ON On Semiconductor Corp 10.31 Technology Sector Semiconductors  CRM Salesforce.com Inc 73.88 Technology Sector Software - Application  FEYE FireEye, Inc. 46.62 Technology Sector Software - Application  PAYC Paycom Software Inc 35.73 Technology Sector Software - Application  PFPT Proofpoint Inc 66.84 Technology Sector Software - Application  WSST Microsoft Corp 45.53 Technology Sector Software - Infrastructure                                                                                                                                                                                                                                                                                                                                                                                                                                                                                                                                                                                                                                                                                                                                                                                                                                  |       |
| FDX Fedex Corp 168.44 Industrials Sector Integrated Shipping & Logistic GMT Gatx Corp 53.17 Industrials Sector Rental & Leasing Services NRZ New Residential Investment Corp 15.82 Real Estate Sector REIT - Residential GIMO Gigamon Inc. 31.90 Technology Sector Communication Equipment WSTG Wayside Technology Group Inc 19.76 Technology Sector Computer Distribution AAPL Apple Inc 125.21 Technology Sector Consumer Electronics CRTO Criteo SA 56.68 Technology Sector Internet Content & Informatio TWTR Twitter, Inc 36.08 Technology Sector Internet Content & Informatio INTC Intel Corp 28.60 Technology Sector Semiconductors LSCC Lattice Semiconductor 5.39 Technology Sector Semiconductors Semiconductors ON On Semiconductor Corp 10.31 Technology Sector Semiconductors Semiconductors Semiconductors Technology Sector Semiconductors Semi |       |
| GMT Gatx Corp 53.17 Industrials Sector Rental & Leasing Services  NRZ New Residential Investment Corp 15.82 Real Estate Sector REIT - Residential  GIMO Gigamon Inc. 31.90 Technology Sector Communication Equipment  WSTG Wayside Technology Group Inc 19.76 Technology Sector Computer Distribution  AAPL Apple Inc 125.21 Technology Sector Consumer Electronics  CRTO Criteo SA 56.68 Technology Sector Internet Content & Informatio  FB Facebook Inc 97.02 Technology Sector Internet Content & Informatio  TWTR Twitter, Inc 36.08 Technology Sector Internet Content & Informatio  INTC Intel Corp 28.60 Technology Sector Semiconductors  LSCC Lattice Semiconductor 5.39 Technology Sector Semiconductors  ON On Semiconductor Corp 10.31 Technology Sector Semiconductors  CRM Salesforce.com Inc 73.88 Technology Sector Software - Application  FEYE FireEye, Inc. 46.62 Technology Sector Software - Application  PAYC Paycom Software Inc 35.73 Technology Sector Software - Application  PFPT Proofpoint Inc 66.84 Technology Sector Software - Application  WSFT Microsoft Corp 45.53 Technology Sector Software - Application  MSFT Microsoft Corp 45.53 Technology Sector Software - Application  Software - Infrastructure                                                                                                                                                                                                                                                                                                                                                                                                                                                                                                                                                                                                                                                                                                                                                                                                                                                                                 |       |
| NRZ New Residential Investment Corp 15.82 Real Estate Sector REIT - Residential  GIMO Gigamon Inc. 31.90 Technology Sector Communication Equipment  WSTG Wayside Technology Group Inc 19.76 Technology Sector Computer Distribution  AAPL Apple Inc 125.21 Technology Sector Consumer Electronics  CRTO Criteo SA 56.68 Technology Sector Internet Content & Informatio  FB Facebook Inc 97.02 Technology Sector Internet Content & Informatio  TWTR Twitter, Inc 36.08 Technology Sector Internet Content & Informatio  INTC Intel Corp 28.60 Technology Sector Semiconductors  LSCC Lattice Semiconductor 5.39 Technology Sector Semiconductors  ON On Semiconductor Corp 10.31 Technology Sector Semiconductors  CRM Salesforce.com Inc 73.88 Technology Sector Software - Application  FEYE FireEye, Inc. 46.62 Technology Sector Software - Application  PAYC Paycom Software Inc 35.73 Technology Sector Software - Application  PFPT Proofpoint Inc 66.84 Technology Sector Software - Application  MSFT Microsoft Corp 45.53 Technology Sector Software - Application  MSFT Microsoft Corp 45.53 Technology Sector Software - Application                                                                                                                                                                                                                                                                                                                                                                                                                                                                                                                                                                                                                                                                                                                                                                                                                                                                                                                                                                              | stics |
| GIMO Gigamon Inc.  31.90 Technology Sector  WSTG Wayside Technology Group Inc  19.76 Technology Sector  Computer Distribution  AAPL Apple Inc  125.21 Technology Sector  Consumer Electronics  CRTO Criteo SA  56.68 Technology Sector  Internet Content & Informatio  FB Facebook Inc  79.02 Technology Sector  Internet Content & Informatio  TWTR Twitter, Inc  36.08 Technology Sector  Internet Content & Informatio  INTC  Intel Corp  28.60 Technology Sector  Semiconductors  LSCC Lattice Semiconductor  5.39 Technology Sector  Semiconductors  ON On Semiconductor Corp  10.31 Technology Sector  Semiconductors  CRM Salesforce.com Inc  73.88 Technology Sector  Software - Application  FEYE FireEye, Inc.  46.62 Technology Sector  Software - Application  PAYC Paycom Software Inc  35.73 Technology Sector  Software - Application  PFPT Proofpoint Inc  66.84 Technology Sector  Software - Application  MSFT Microsoft Corp  45.53 Technology Sector  Software - Infrastructure                                                                                                                                                                                                                                                                                                                                                                                                                                                                                                                                                                                                                                                                                                                                                                            |       |
| WSTG Wayside Technology Group Inc  APPL Apple Inc  Criteo SA  Facebook Inc  Technology Sector  Technology Sector  Consumer Electronics  FB Facebook Inc  Twitter, Inc  Twitter, Inc  Technology Sector  Trechnology Sector  Tothernet Content & Information  TWTR  Twitter, Inc  Trechnology Sector  Tothernet Content & Information  TWTC  Intel Corp  Technology Sector  Technology Sector  Technology Sector  Technology Sector  Technology Sector  Semiconductors  Technology Sector  Technology Sec |       |
| AAPL Apple Inc 125.21 Technology Sector Consumer Electronics CRTO Criteo SA 56.68 Technology Sector Internet Content & Informatio FB Facebook Inc 97.02 Technology Sector Internet Content & Informatio TWTR Twitter, Inc 36.08 Technology Sector Internet Content & Informatio INTC Intel Corp 28.60 Technology Sector Semiconductors LSCC Lattice Semiconductor 5.39 Technology Sector Semiconductors ON On Semiconductor Corp 10.31 Technology Sector Semiconductors CRM Salesforce.com Inc 73.88 Technology Sector Software - Application FEYE FireEye, Inc. 46.62 Technology Sector Software - Application PAYC Paycom Software Inc 35.73 Technology Sector Software - Application PFPT Proofpoint Inc 66.84 Technology Sector Software - Application VDSI Vasco Data Security Intl 25.81 Technology Sector Software - Application MSFT Microsoft Corp 45.53 Technology Sector Software - Infrastructure                                                                                                                                                                                                                                                                                                                                                                                                                                                                                                                                                                                                                                                                                                                                                                                                                                                                                                                                                                                                                                                                                                                                                                                                                  |       |
| CRTO Criteo SA 56.68 Technology Sector Internet Content & Informatio FB Facebook Inc 97.02 Technology Sector Internet Content & Informatio TWTR Twitter, Inc 36.08 Technology Sector Internet Content & Informatio INTC Intel Corp 28.60 Technology Sector Semiconductors  LSCC Lattice Semiconductor 5.39 Technology Sector Semiconductors  ON On Semiconductor Corp 10.31 Technology Sector Semiconductors  CRM Salesforce.com Inc 73.88 Technology Sector Software - Application FEYE FireEye, Inc. 46.62 Technology Sector Software - Application PAYC Paycom Software Inc 35.73 Technology Sector Software - Application PFPT Proofpoint Inc 66.84 Technology Sector Software - Application VDSI Vasco Data Security Intl 25.81 Technology Sector Software - Application Software - Application MSFT Microsoft Corp 45.53 Technology Sector Software - Infrastructure                                                                                                                                                                                                                                                                                                                                                                                                                                                                                                                                                                                                                                                                                                                                                                                                                                                                                                                                                                                                                                                                                                                                                                                                                                                     |       |
| FB Facebook Inc 97.02 Technology Sector Internet Content & Information TWTR Twitter, Inc 36.08 Technology Sector Internet Content & Information INTC Intel Corp 28.60 Technology Sector Semiconductors  LSCC Lattice Semiconductor 5.39 Technology Sector Semiconductors  ON On Semiconductor Corp 10.31 Technology Sector Semiconductors  CRM Salesforce.com Inc 73.88 Technology Sector Software - Application  FEYE FireEye, Inc. 46.62 Technology Sector Software - Application  PAVC Paycom Software Inc 35.73 Technology Sector Software - Application  PFPT Proofpoint Inc 66.84 Technology Sector Software - Application  WDSI Vasco Data Security Intl 25.81 Technology Sector Software - Infrastructure                                                                                                                                                                                                                                                                                                                                                                                                                                                                                                                                                                                                                                                                                                                                                                                                                                                                                                                                                                                                                                                                                                                                                                                                                                                                                                                                                                                                              |       |
| TWTR Twitter, Inc 36.08 Technology Sector Internet Content & Information INTC Intel Corp 28.60 Technology Sector Semiconductors  LSCC Lattice Semiconductor 5.39 Technology Sector Semiconductors  ON On Semiconductor Corp 10.31 Technology Sector Semiconductors  CRM Salesforce.com Inc 73.88 Technology Sector Software - Application  FEYE FireEye, Inc. 46.62 Technology Sector Software - Application  PAVC Paycom Software Inc 35.73 Technology Sector Software - Application  PFPT Proofpoint Inc 66.84 Technology Sector Software - Application  VDSI Vasco Data Security Intl 25.81 Technology Sector Software - Application  MSFT Microsoft Corp 45.53 Technology Sector Software - Infrastructure                                                                                                                                                                                                                                                                                                                                                                                                                                                                                                                                                                                                                                                                                                                                                                                                                                                                                                                                                                                                                                                                                                                                                                                                                                                                                                                                                                                                                 | tion  |
| INTC Intel Corp 28.60 Technology Sector Semiconductors  LSCC Lattice Semiconductor 5.39 Technology Sector Semiconductors  ON On Semiconductor Corp 10.31 Technology Sector Semiconductors  CRM Salesforce.com Inc 73.88 Technology Sector Software - Application  FEYE FireEye, Inc. 46.62 Technology Sector Software - Application  PAYC Paycom Software Inc 35.73 Technology Sector Software - Application  PFPT Proofpoint Inc 66.84 Technology Sector Software - Application  VDSI Vasco Data Security Intl 25.81 Technology Sector Software - Application  MSFT Microsoft Corp 45.53 Technology Sector Software - Infrastructure                                                                                                                                                                                                                                                                                                                                                                                                                                                                                                                                                                                                                                                                                                                                                                                                                                                                                                                                                                                                                                                                                                                                                                                                                                                                                                                                                                                                                                                                                          | tion  |
| LSCC Lattice Semiconductor 5.39 Technology Sector Semiconductors  ON On Semiconductor Corp 10.31 Technology Sector Semiconductors  CRM Salesforce.com Inc 73.88 Technology Sector Software - Application  FEYE FireEye, Inc. 46.62 Technology Sector Software - Application  PAVC Paycom Software Inc 35.73 Technology Sector Software - Application  PFPT Proofpoint Inc 66.84 Technology Sector Software - Application  VDSI Vasco Data Security Intl 25.81 Technology Sector Software - Application  MSFT Microsoft Corp 45.53 Technology Sector Software - Infrastructure                                                                                                                                                                                                                                                                                                                                                                                                                                                                                                                                                                                                                                                                                                                                                                                                                                                                                                                                                                                                                                                                                                                                                                                                                                                                                                                                                                                                                                                                                                                                                  | tion  |
| ON On Semiconductor Corp 10.31 Technology Sector Semiconductors  CRM Salesforce.com Inc 73.88 Technology Sector Software - Application  FEYE FireEye, Inc. 46.62 Technology Sector Software - Application  PAVC Paycom Software Inc 35.73 Technology Sector Software - Application  PFPT Proofpoint Inc 66.84 Technology Sector Software - Application  VDSI Vasco Data Security Intl 25.81 Technology Sector Software - Application  MSFT Microsoft Corp 45.53 Technology Sector Software - Infrastructure                                                                                                                                                                                                                                                                                                                                                                                                                                                                                                                                                                                                                                                                                                                                                                                                                                                                                                                                                                                                                                                                                                                                                                                                                                                                                                                                                                                                                                                                                                                                                                                                                    |       |
| CRM Salesforce.com Inc 73.88 Technology Sector Software - Application  FEYE FireEye, Inc. 46.62 Technology Sector Software - Application  PAVC Paycom Software Inc 35.73 Technology Sector Software - Application  PFPT Proofpoint Inc 66.84 Technology Sector Software - Application  VDSI Vasco Data Security Intl 25.81 Technology Sector Software - Application  MSFT Microsoft Corp 45.53 Technology Sector Software - Infrastructure                                                                                                                                                                                                                                                                                                                                                                                                                                                                                                                                                                                                                                                                                                                                                                                                                                                                                                                                                                                                                                                                                                                                                                                                                                                                                                                                                                                                                                                                                                                                                                                                                                                                                     |       |
| FEYE FireEye, Inc. 46.62 Technology Sector Software - Application  PAYC Paycom Software Inc 35.73 Technology Sector Software - Application  PFPT Proofpoint Inc 66.84 Technology Sector Software - Application  VDSI Vasco Data Security Intl 25.81 Technology Sector Software - Application  MSFT Microsoft Corp 45.53 Technology Sector Software - Infrastructure                                                                                                                                                                                                                                                                                                                                                                                                                                                                                                                                                                                                                                                                                                                                                                                                                                                                                                                                                                                                                                                                                                                                                                                                                                                                                                                                                                                                                                                                                                                                                                                                                                                                                                                                                            |       |
| PAVC Paycom Software Inc 35.73 Technology Sector Software - Application PFPT Proofpoint Inc 66.84 Technology Sector Software - Application VDSI Vasco Data Security Intl 25.81 Technology Sector Software - Application MSFT Microsoft Corp 45.53 Technology Sector Software - Infrastructure                                                                                                                                                                                                                                                                                                                                                                                                                                                                                                                                                                                                                                                                                                                                                                                                                                                                                                                                                                                                                                                                                                                                                                                                                                                                                                                                                                                                                                                                                                                                                                                                                                                                                                                                                                                                                                  |       |
| PFPT Proofpoint Inc 66.84 Technology Sector Software - Application  VDSI Vasco Data Security Intl 25.81 Technology Sector Software - Application  MSFT Microsoft Corp 45.53 Technology Sector Software - Infrastructure                                                                                                                                                                                                                                                                                                                                                                                                                                                                                                                                                                                                                                                                                                                                                                                                                                                                                                                                                                                                                                                                                                                                                                                                                                                                                                                                                                                                                                                                                                                                                                                                                                                                                                                                                                                                                                                                                                        |       |
| VDSI Vasco Data Security Intl 25.81 Technology Sector Software - Application MSFT Microsoft Corp 45.53 Technology Sector Software - Infrastructure                                                                                                                                                                                                                                                                                                                                                                                                                                                                                                                                                                                                                                                                                                                                                                                                                                                                                                                                                                                                                                                                                                                                                                                                                                                                                                                                                                                                                                                                                                                                                                                                                                                                                                                                                                                                                                                                                                                                                                             |       |
| MSFT Microsoft Corp 45.53 Technology Sector Software - Infrastructure                                                                                                                                                                                                                                                                                                                                                                                                                                                                                                                                                                                                                                                                                                                                                                                                                                                                                                                                                                                                                                                                                                                                                                                                                                                                                                                                                                                                                                                                                                                                                                                                                                                                                                                                                                                                                                                                                                                                                                                                                                                          |       |
|                                                                                                                                                                                                                                                                                                                                                                                                                                                                                                                                                                                                                                                                                                                                                                                                                                                                                                                                                                                                                                                                                                                                                                                                                                                                                                                                                                                                                                                                                                                                                                                                                                                                                                                                                                                                                                                                                                                                                                                                                                                                                                                                |       |
| SCTY SolarCity Corporation 55.33 Technology Sector Solar                                                                                                                                                                                                                                                                                                                                                                                                                                                                                                                                                                                                                                                                                                                                                                                                                                                                                                                                                                                                                                                                                                                                                                                                                                                                                                                                                                                                                                                                                                                                                                                                                                                                                                                                                                                                                                                                                                                                                                                                                                                                       |       |
|                                                                                                                                                                                                                                                                                                                                                                                                                                                                                                                                                                                                                                                                                                                                                                                                                                                                                                                                                                                                                                                                                                                                                                                                                                                                                                                                                                                                                                                                                                                                                                                                                                                                                                                                                                                                                                                                                                                                                                                                                                                                                                                                |       |
| DWAS PowerShares DWA SmCap Technic 42.85                                                                                                                                                                                                                                                                                                                                                                                                                                                                                                                                                                                                                                                                                                                                                                                                                                                                                                                                                                                                                                                                                                                                                                                                                                                                                                                                                                                                                                                                                                                                                                                                                                                                                                                                                                                                                                                                                                                                                                                                                                                                                       |       |
| EWK iShares MSCI Belgium Index Fund 18.19                                                                                                                                                                                                                                                                                                                                                                                                                                                                                                                                                                                                                                                                                                                                                                                                                                                                                                                                                                                                                                                                                                                                                                                                                                                                                                                                                                                                                                                                                                                                                                                                                                                                                                                                                                                                                                                                                                                                                                                                                                                                                      |       |
| HACK PureFunds ISE Cyber Security ETF 31.19                                                                                                                                                                                                                                                                                                                                                                                                                                                                                                                                                                                                                                                                                                                                                                                                                                                                                                                                                                                                                                                                                                                                                                                                                                                                                                                                                                                                                                                                                                                                                                                                                                                                                                                                                                                                                                                                                                                                                                                                                                                                                    |       |
| SHOP Shopify Inc 32.26                                                                                                                                                                                                                                                                                                                                                                                                                                                                                                                                                                                                                                                                                                                                                                                                                                                                                                                                                                                                                                                                                                                                                                                                                                                                                                                                                                                                                                                                                                                                                                                                                                                                                                                                                                                                                                                                                                                                                                                                                                                                                                         |       |
| XLF SPDRs Select Sector Financial ETF 25.58                                                                                                                                                                                                                                                                                                                                                                                                                                                                                                                                                                                                                                                                                                                                                                                                                                                                                                                                                                                                                                                                                                                                                                                                                                                                                                                                                                                                                                                                                                                                                                                                                                                                                                                                                                                                                                                                                                                                                                                                                                                                                    |       |