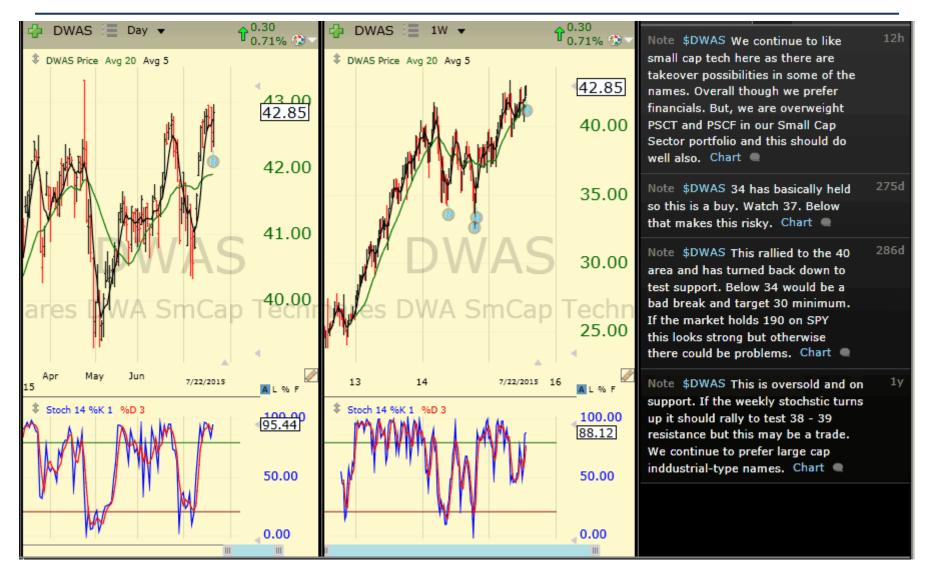

| MDXG         Mimedx Group Inc         12.71         Healthcare Sector         Medical Devices           ILMN         Illumina Inc         217.36         Healthcare Sector         Medical Instruments & Supplie           TGI         Triumph Group Inc         61.29         Industrials Sector         Aerospace & Defense           AAL         American Airlines Group Inc         41.44         Industrials Sector         Airlines           GE         General Electric Co         26.63         Industrials Sector         Diversified Industrials           PNR         Pentair Inc         61.12         Industrials Sector         Diversified Industrials           FDX         Fedex Corp         168.44         Industrials Sector         Integrated Shipping & Logistic           GMT         Gax Corp         168.44         Industrials Sector         Integrated Shipping & Logistic           GMT         Gax Corp         15.82         Industrials Sector         Integrated Shipping & Logistic           GMT         Gax Corp         168.44         Industrials Sector         Integrated Shipping & Logistic           GMT         Gax Corp         168.44         Industrials Sector         Integrated Shipping & Logistic           GMT         Gax Corp         168.41         Industrials Sector         Integrated Shipp                                                                                                                                                                                                                                                                                                                                                                                                                                                                                                                                                                                                                                                                                                                                                                      |       |
|--------------------------------------------------------------------------------------------------------------------------------------------------------------------------------------------------------------------------------------------------------------------------------------------------------------------------------------------------------------------------------------------------------------------------------------------------------------------------------------------------------------------------------------------------------------------------------------------------------------------------------------------------------------------------------------------------------------------------------------------------------------------------------------------------------------------------------------------------------------------------------------------------------------------------------------------------------------------------------------------------------------------------------------------------------------------------------------------------------------------------------------------------------------------------------------------------------------------------------------------------------------------------------------------------------------------------------------------------------------------------------------------------------------------------------------------------------------------------------------------------------------------------------------------------------------------------------------------------------------------------------------------------------------------------------------------------------------------------------------------------------------------------------------------------------------------------------------------------------------------------------------------------------------------------------------------------------------------------------------------------------------------------------------------------------------------------------------------------------------------------------|-------|
| TGI Triumph Group Inc  61.29 Industrials Sector  Alrilines  GE General Electric Co  26.63 Industrials Sector  Diversified Industrials  PNR Pentair Inc  GEX General Electric Co  168.44 Industrials Sector  PNR Pentair Inc  GEX Gorp  168.44 Industrials Sector  FEX Fedex Corp  168.44 Industrials Sector  Integrated Shipping & Logistic  GMT Gatx Corp  158.27 Industrials Sector  Rental & Leasing Services  RRZ New Residential Investment Corp  15.82 Real Estate Sector  REIT - Residential  GIMO Gigamon Inc.  31.90 Technology Sector  Communication Equipment  WSTG Wayside Technology Group Inc  19.76 Technology Sector  Computer Distribution  AAPL Apple Inc  125.21 Technology Sector  Consumer Electronics  CRTO Criteo SA  56.68 Technology Sector  Internet Content & Informatio  FB Facebook Inc  97.02 Technology Sector  Internet Content & Informatio  TWTR Twitter, Inc  36.08 Technology Sector  Internet Content & Informatio  INTC Intel Corp  28.60 Technology Sector  Semiconductors  LSCC Lattice Semiconductor  5.39 Technology Sector  Semiconductors  CRM Salesforce.com Inc  73.88 Technology Sector  Software - Application  FEYE FireEye, Inc.  46.62 Technology Sector  Fortware - Application  PFPT Proofpoint Inc  66.84 Technology Sector  Software - Application  FFPT Proofpoint Inc  66.84 Technology Sector  Software - Application  FFFT Microsoft Corp  45.53 Technology Sector  Software - Application  Software - Application  FFFT Microsoft Corp  45.53 Technology Sector  Software - Application                                                                                                                                                                                                                                                                                                                                                                                                                                                                                                                                                                            |       |
| AAL American Airlines Group Inc 41.44 Industrials Sector Diversified Industrials  GE General Electric Co 26.63 Industrials Sector Diversified Industrials  PNR Pentair Inc 61.12 Industrials Sector Diversified Industrials  FDX Fedex Corp 168.44 Industrials Sector Integrated Shipping & Logistic  GMT Gatx Corp 53.17 Industrials Sector Rental & Leasing Services  NRZ New Residential Investment Corp 15.82 Real Estate Sector REIT - Residential  GIMO Gigamon Inc. 31.90 Technology Sector Communication Equipment  WSTG Wayside Technology Group Inc 19.76 Technology Sector Computer Distribution  AAPL Apple Inc 125.21 Technology Sector Consumer Electronics  CRTO Criteo SA 56.68 Technology Sector Internet Content & Informatio  FB Facebook Inc 97.02 Technology Sector Internet Content & Informatio  TWTR Twitter, Inc 36.08 Technology Sector Internet Content & Informatio  INTC Intel Corp 28.60 Technology Sector Semiconductors  LSCC Lattice Semiconductor 5.39 Technology Sector Semiconductors  ON On Semiconductor Corp 10.31 Technology Sector Semiconductors  CRM Salesforce.com Inc 73.88 Technology Sector Software - Application  FEYE FireEye, Inc. 46.62 Technology Sector Software - Application  PAYC Paycom Software Inc 35.73 Technology Sector Software - Application  PFPT Proofpoint Inc 66.84 Technology Sector Software - Application  MSFT Microsoft Corp 45.53 Technology Sector Software - Application  MSFT Microsoft Corp 45.53 Technology Sector Software - Application                                                                                                                                                                                                                                                                                                                                                                                                                                                                                                                                                                                                      | plies |
| GE General Electric Co 26.63 Industrials Sector Diversified Industrials  PNR Pentair Inc 61.12 Industrials Sector Diversified Industrials  FDX Fedex Corp 168.44 Industrials Sector Integrated Shipping & Logistic  GMT Gatx Corp 53.17 Industrials Sector Rental & Leasing Services  NRZ New Residential Investment Corp 15.82 Real Estate Sector REIT - Residential  GIMO Gigamon Inc. 31.90 Technology Sector Communication Equipment  WSTG Wayside Technology Group Inc 19.76 Technology Sector Computer Distribution  AAPL Apple Inc 125.21 Technology Sector Consumer Electronics  CRTO Criteo SA 56.68 Technology Sector Internet Content & Informatio  FB Facebook Inc 97.02 Technology Sector Internet Content & Informatio  TWTR Twitter, Inc 36.08 Technology Sector Internet Content & Informatio  INTC Intel Corp 28.60 Technology Sector Semiconductors  LSCC Lattice Semiconductor 5.39 Technology Sector Semiconductors  ON On Semiconductor Corp 10.31 Technology Sector Semiconductors  CRM Salesforce.com Inc 73.88 Technology Sector Semiconductors  CRM Salesforce.com Inc 73.88 Technology Sector Software - Application  FEYE FireEye, Inc. 46.62 Technology Sector Software - Application  PAYC Paycom Software Inc 35.73 Technology Sector Software - Application  PFPT Proofpoint Inc 66.84 Technology Sector Software - Application  MSFT Microsoft Corp 45.53 Technology Sector Software - Application                                                                                                                                                                                                                                                                                                                                                                                                                                                                                                                                                                                                                                                                                             |       |
| PNR Pentair Inc 61.12 Industrials Sector Diversified Industrials  FDX Fedex Corp 168.44 Industrials Sector Integrated Shipping & Logistic  GMT Gatx Corp 53.17 Industrials Sector Rental & Leasing Services  NRZ New Residential Investment Corp 15.82 Real Estate Sector REIT - Residential  GIMO Gigamon Inc. 31.90 Technology Sector Communication Equipment  WSTG Wayside Technology Group Inc 19.76 Technology Sector Computer Distribution  AAPL Apple Inc 125.21 Technology Sector Consumer Electronics  CRTO Criteo SA 56.68 Technology Sector Internet Content & Informatio  FB Facebook Inc 97.02 Technology Sector Internet Content & Informatio  TWTR Twitter, Inc 36.08 Technology Sector Internet Content & Informatio  INTC Intel Corp 28.60 Technology Sector Semiconductors  LSCC Lattice Semiconductor 5.39 Technology Sector Semiconductors  ON On Semiconductor Corp 10.31 Technology Sector Semiconductors  CRM Salesforce.com Inc 73.88 Technology Sector Software - Application  FEYE FireEye, Inc. 46.62 Technology Sector Software - Application  PAYC Paycom Software Inc 35.73 Technology Sector Software - Application  PFPT Proofpoint Inc 66.84 Technology Sector Software - Application  WSST Microsoft Corp 45.53 Technology Sector Software - Infrastructure                                                                                                                                                                                                                                                                                                                                                                                                                                                                                                                                                                                                                                                                                                                                                                                                                                  |       |
| FDX Fedex Corp 168.44 Industrials Sector Integrated Shipping & Logistic GMT Gatx Corp 53.17 Industrials Sector Rental & Leasing Services NRZ New Residential Investment Corp 15.82 Real Estate Sector REIT - Residential GIMO Gigamon Inc. 31.90 Technology Sector Communication Equipment WSTG Wayside Technology Group Inc 19.76 Technology Sector Computer Distribution AAPL Apple Inc 125.21 Technology Sector Consumer Electronics CRTO Criteo SA 56.68 Technology Sector Internet Content & Informatio TWTR Twitter, Inc 36.08 Technology Sector Internet Content & Informatio INTC Intel Corp 28.60 Technology Sector Semiconductors LSCC Lattice Semiconductor 5.39 Technology Sector Semiconductors Semiconductors ON On Semiconductor Corp 10.31 Technology Sector Semiconductors Semiconductors Semiconductors Technology Sector Semiconductors Semi |       |
| GMT Gatx Corp 53.17 Industrials Sector Rental & Leasing Services  NRZ New Residential Investment Corp 15.82 Real Estate Sector REIT - Residential  GIMO Gigamon Inc. 31.90 Technology Sector Communication Equipment  WSTG Wayside Technology Group Inc 19.76 Technology Sector Computer Distribution  AAPL Apple Inc 125.21 Technology Sector Consumer Electronics  CRTO Criteo SA 56.68 Technology Sector Internet Content & Informatio  FB Facebook Inc 97.02 Technology Sector Internet Content & Informatio  TWTR Twitter, Inc 36.08 Technology Sector Internet Content & Informatio  INTC Intel Corp 28.60 Technology Sector Semiconductors  LSCC Lattice Semiconductor 5.39 Technology Sector Semiconductors  ON On Semiconductor Corp 10.31 Technology Sector Semiconductors  CRM Salesforce.com Inc 73.88 Technology Sector Software - Application  FEYE FireEye, Inc. 46.62 Technology Sector Software - Application  PAYC Paycom Software Inc 35.73 Technology Sector Software - Application  PFPT Proofpoint Inc 66.84 Technology Sector Software - Application  WSFT Microsoft Corp 45.53 Technology Sector Software - Application  MSFT Microsoft Corp 45.53 Technology Sector Software - Application  Software - Infrastructure                                                                                                                                                                                                                                                                                                                                                                                                                                                                                                                                                                                                                                                                                                                                                                                                                                                                                 |       |
| NRZ New Residential Investment Corp 15.82 Real Estate Sector REIT - Residential  GIMO Gigamon Inc. 31.90 Technology Sector Communication Equipment  WSTG Wayside Technology Group Inc 19.76 Technology Sector Computer Distribution  AAPL Apple Inc 125.21 Technology Sector Consumer Electronics  CRTO Criteo SA 56.68 Technology Sector Internet Content & Informatio  FB Facebook Inc 97.02 Technology Sector Internet Content & Informatio  TWTR Twitter, Inc 36.08 Technology Sector Internet Content & Informatio  INTC Intel Corp 28.60 Technology Sector Semiconductors  LSCC Lattice Semiconductor 5.39 Technology Sector Semiconductors  ON On Semiconductor Corp 10.31 Technology Sector Semiconductors  CRM Salesforce.com Inc 73.88 Technology Sector Software - Application  FEYE FireEye, Inc. 46.62 Technology Sector Software - Application  PAYC Paycom Software Inc 35.73 Technology Sector Software - Application  PFPT Proofpoint Inc 66.84 Technology Sector Software - Application  MSFT Microsoft Corp 45.53 Technology Sector Software - Application  MSFT Microsoft Corp 45.53 Technology Sector Software - Application                                                                                                                                                                                                                                                                                                                                                                                                                                                                                                                                                                                                                                                                                                                                                                                                                                                                                                                                                                              | stics |
| GIMO Gigamon Inc.  31.90 Technology Sector  WSTG Wayside Technology Group Inc  19.76 Technology Sector  Computer Distribution  AAPL Apple Inc  125.21 Technology Sector  Consumer Electronics  CRTO Criteo SA  56.68 Technology Sector  Internet Content & Informatio  FB Facebook Inc  79.02 Technology Sector  Internet Content & Informatio  TWTR Twitter, Inc  36.08 Technology Sector  Internet Content & Informatio  INTC  Intel Corp  28.60 Technology Sector  Semiconductors  LSCC Lattice Semiconductor  5.39 Technology Sector  Semiconductors  ON On Semiconductor Corp  10.31 Technology Sector  Semiconductors  CRM Salesforce.com Inc  73.88 Technology Sector  Software - Application  FEYE FireEye, Inc.  46.62 Technology Sector  Software - Application  PAYC Paycom Software Inc  35.73 Technology Sector  Software - Application  PFPT Proofpoint Inc  66.84 Technology Sector  Software - Application  MSFT Microsoft Corp  45.53 Technology Sector  Software - Infrastructure                                                                                                                                                                                                                                                                                                                                                                                                                                                                                                                                                                                                                                                                                                                                                                            |       |
| WSTG Wayside Technology Group Inc  APPL Apple Inc  Criteo SA  Facebook Inc  Technology Sector  Technology Sector  Consumer Electronics  FB Facebook Inc  Twitter, Inc  Twitter, Inc  Technology Sector  Trechnology Sector  Tothernet Content & Information  TWTR  Twitter, Inc  Trechnology Sector  Tothernet Content & Information  TWTC  Intel Corp  Technology Sector  Technology Sector  Technology Sector  Technology Sector  Technology Sector  Semiconductors  Technology Sector  Technology Sec |       |
| AAPL Apple Inc 125.21 Technology Sector Consumer Electronics CRTO Criteo SA 56.68 Technology Sector Internet Content & Informatio FB Facebook Inc 97.02 Technology Sector Internet Content & Informatio TWTR Twitter, Inc 36.08 Technology Sector Internet Content & Informatio INTC Intel Corp 28.60 Technology Sector Semiconductors LSCC Lattice Semiconductor 5.39 Technology Sector Semiconductors ON On Semiconductor Corp 10.31 Technology Sector Semiconductors CRM Salesforce.com Inc 73.88 Technology Sector Software - Application FEYE FireEye, Inc. 46.62 Technology Sector Software - Application PAYC Paycom Software Inc 35.73 Technology Sector Software - Application PFPT Proofpoint Inc 66.84 Technology Sector Software - Application VDSI Vasco Data Security Intl 25.81 Technology Sector Software - Application MSFT Microsoft Corp 45.53 Technology Sector Software - Infrastructure                                                                                                                                                                                                                                                                                                                                                                                                                                                                                                                                                                                                                                                                                                                                                                                                                                                                                                                                                                                                                                                                                                                                                                                                                  |       |
| CRTO Criteo SA 56.68 Technology Sector Internet Content & Informatio FB Facebook Inc 97.02 Technology Sector Internet Content & Informatio TWTR Twitter, Inc 36.08 Technology Sector Internet Content & Informatio INTC Intel Corp 28.60 Technology Sector Semiconductors  LSCC Lattice Semiconductor 5.39 Technology Sector Semiconductors  ON On Semiconductor Corp 10.31 Technology Sector Semiconductors  CRM Salesforce.com Inc 73.88 Technology Sector Software - Application FEYE FireEye, Inc. 46.62 Technology Sector Software - Application PAYC Paycom Software Inc 35.73 Technology Sector Software - Application PFPT Proofpoint Inc 66.84 Technology Sector Software - Application VDSI Vasco Data Security Intl 25.81 Technology Sector Software - Application Software - Application MSFT Microsoft Corp 45.53 Technology Sector Software - Infrastructure                                                                                                                                                                                                                                                                                                                                                                                                                                                                                                                                                                                                                                                                                                                                                                                                                                                                                                                                                                                                                                                                                                                                                                                                                                                     |       |
| FB Facebook Inc 97.02 Technology Sector Internet Content & Information TWTR Twitter, Inc 36.08 Technology Sector Internet Content & Information INTC Intel Corp 28.60 Technology Sector Semiconductors  LSCC Lattice Semiconductor 5.39 Technology Sector Semiconductors  ON On Semiconductor Corp 10.31 Technology Sector Semiconductors  CRM Salesforce.com Inc 73.88 Technology Sector Software - Application  FEYE FireEye, Inc. 46.62 Technology Sector Software - Application  PAVC Paycom Software Inc 35.73 Technology Sector Software - Application  PFPT Proofpoint Inc 66.84 Technology Sector Software - Application  WDSI Vasco Data Security Intl 25.81 Technology Sector Software - Infrastructure                                                                                                                                                                                                                                                                                                                                                                                                                                                                                                                                                                                                                                                                                                                                                                                                                                                                                                                                                                                                                                                                                                                                                                                                                                                                                                                                                                                                              |       |
| TWTR Twitter, Inc 36.08 Technology Sector Internet Content & Information INTC Intel Corp 28.60 Technology Sector Semiconductors  LSCC Lattice Semiconductor 5.39 Technology Sector Semiconductors  ON On Semiconductor Corp 10.31 Technology Sector Semiconductors  CRM Salesforce.com Inc 73.88 Technology Sector Software - Application  FEYE FireEye, Inc. 46.62 Technology Sector Software - Application  PAVC Paycom Software Inc 35.73 Technology Sector Software - Application  PFPT Proofpoint Inc 66.84 Technology Sector Software - Application  VDSI Vasco Data Security Intl 25.81 Technology Sector Software - Application  MSFT Microsoft Corp 45.53 Technology Sector Software - Infrastructure                                                                                                                                                                                                                                                                                                                                                                                                                                                                                                                                                                                                                                                                                                                                                                                                                                                                                                                                                                                                                                                                                                                                                                                                                                                                                                                                                                                                                 | tion  |
| INTC Intel Corp 28.60 Technology Sector Semiconductors  LSCC Lattice Semiconductor 5.39 Technology Sector Semiconductors  ON On Semiconductor Corp 10.31 Technology Sector Semiconductors  CRM Salesforce.com Inc 73.88 Technology Sector Software - Application  FEYE FireEye, Inc. 46.62 Technology Sector Software - Application  PAYC Paycom Software Inc 35.73 Technology Sector Software - Application  PFPT Proofpoint Inc 66.84 Technology Sector Software - Application  VDSI Vasco Data Security Intl 25.81 Technology Sector Software - Application  MSFT Microsoft Corp 45.53 Technology Sector Software - Infrastructure                                                                                                                                                                                                                                                                                                                                                                                                                                                                                                                                                                                                                                                                                                                                                                                                                                                                                                                                                                                                                                                                                                                                                                                                                                                                                                                                                                                                                                                                                          | tion  |
| LSCC Lattice Semiconductor 5.39 Technology Sector Semiconductors  ON On Semiconductor Corp 10.31 Technology Sector Semiconductors  CRM Salesforce.com Inc 73.88 Technology Sector Software - Application  FEYE FireEye, Inc. 46.62 Technology Sector Software - Application  PAVC Paycom Software Inc 35.73 Technology Sector Software - Application  PFPT Proofpoint Inc 66.84 Technology Sector Software - Application  VDSI Vasco Data Security Intl 25.81 Technology Sector Software - Application  MSFT Microsoft Corp 45.53 Technology Sector Software - Infrastructure                                                                                                                                                                                                                                                                                                                                                                                                                                                                                                                                                                                                                                                                                                                                                                                                                                                                                                                                                                                                                                                                                                                                                                                                                                                                                                                                                                                                                                                                                                                                                  | tion  |
| ON On Semiconductor Corp 10.31 Technology Sector Semiconductors  CRM Salesforce.com Inc 73.88 Technology Sector Software - Application  FEYE FireEye, Inc. 46.62 Technology Sector Software - Application  PAVC Paycom Software Inc 35.73 Technology Sector Software - Application  PFPT Proofpoint Inc 66.84 Technology Sector Software - Application  VDSI Vasco Data Security Intl 25.81 Technology Sector Software - Application  MSFT Microsoft Corp 45.53 Technology Sector Software - Infrastructure                                                                                                                                                                                                                                                                                                                                                                                                                                                                                                                                                                                                                                                                                                                                                                                                                                                                                                                                                                                                                                                                                                                                                                                                                                                                                                                                                                                                                                                                                                                                                                                                                    |       |
| CRM Salesforce.com Inc 73.88 Technology Sector Software - Application  FEYE FireEye, Inc. 46.62 Technology Sector Software - Application  PAVC Paycom Software Inc 35.73 Technology Sector Software - Application  PFPT Proofpoint Inc 66.84 Technology Sector Software - Application  VDSI Vasco Data Security Intl 25.81 Technology Sector Software - Application  MSFT Microsoft Corp 45.53 Technology Sector Software - Infrastructure                                                                                                                                                                                                                                                                                                                                                                                                                                                                                                                                                                                                                                                                                                                                                                                                                                                                                                                                                                                                                                                                                                                                                                                                                                                                                                                                                                                                                                                                                                                                                                                                                                                                                     |       |
| FEYE FireEye, Inc. 46.62 Technology Sector Software - Application  PAYC Paycom Software Inc 35.73 Technology Sector Software - Application  PFPT Proofpoint Inc 66.84 Technology Sector Software - Application  VDSI Vasco Data Security Intl 25.81 Technology Sector Software - Application  MSFT Microsoft Corp 45.53 Technology Sector Software - Infrastructure                                                                                                                                                                                                                                                                                                                                                                                                                                                                                                                                                                                                                                                                                                                                                                                                                                                                                                                                                                                                                                                                                                                                                                                                                                                                                                                                                                                                                                                                                                                                                                                                                                                                                                                                                            |       |
| PAVC Paycom Software Inc 35.73 Technology Sector Software - Application PFPT Proofpoint Inc 66.84 Technology Sector Software - Application VDSI Vasco Data Security Intl 25.81 Technology Sector Software - Application MSFT Microsoft Corp 45.53 Technology Sector Software - Infrastructure                                                                                                                                                                                                                                                                                                                                                                                                                                                                                                                                                                                                                                                                                                                                                                                                                                                                                                                                                                                                                                                                                                                                                                                                                                                                                                                                                                                                                                                                                                                                                                                                                                                                                                                                                                                                                                  |       |
| PFPT Proofpoint Inc 66.84 Technology Sector Software - Application  VDSI Vasco Data Security Intl 25.81 Technology Sector Software - Application  MSFT Microsoft Corp 45.53 Technology Sector Software - Infrastructure                                                                                                                                                                                                                                                                                                                                                                                                                                                                                                                                                                                                                                                                                                                                                                                                                                                                                                                                                                                                                                                                                                                                                                                                                                                                                                                                                                                                                                                                                                                                                                                                                                                                                                                                                                                                                                                                                                        |       |
| VDSI Vasco Data Security Intl 25.81 Technology Sector Software - Application MSFT Microsoft Corp 45.53 Technology Sector Software - Infrastructure                                                                                                                                                                                                                                                                                                                                                                                                                                                                                                                                                                                                                                                                                                                                                                                                                                                                                                                                                                                                                                                                                                                                                                                                                                                                                                                                                                                                                                                                                                                                                                                                                                                                                                                                                                                                                                                                                                                                                                             |       |
| MSFT Microsoft Corp 45.53 Technology Sector Software - Infrastructure                                                                                                                                                                                                                                                                                                                                                                                                                                                                                                                                                                                                                                                                                                                                                                                                                                                                                                                                                                                                                                                                                                                                                                                                                                                                                                                                                                                                                                                                                                                                                                                                                                                                                                                                                                                                                                                                                                                                                                                                                                                          |       |
|                                                                                                                                                                                                                                                                                                                                                                                                                                                                                                                                                                                                                                                                                                                                                                                                                                                                                                                                                                                                                                                                                                                                                                                                                                                                                                                                                                                                                                                                                                                                                                                                                                                                                                                                                                                                                                                                                                                                                                                                                                                                                                                                |       |
| SCTY SolarCity Corporation 55.33 Technology Sector Solar                                                                                                                                                                                                                                                                                                                                                                                                                                                                                                                                                                                                                                                                                                                                                                                                                                                                                                                                                                                                                                                                                                                                                                                                                                                                                                                                                                                                                                                                                                                                                                                                                                                                                                                                                                                                                                                                                                                                                                                                                                                                       |       |
|                                                                                                                                                                                                                                                                                                                                                                                                                                                                                                                                                                                                                                                                                                                                                                                                                                                                                                                                                                                                                                                                                                                                                                                                                                                                                                                                                                                                                                                                                                                                                                                                                                                                                                                                                                                                                                                                                                                                                                                                                                                                                                                                |       |
| DWAS PowerShares DWA SmCap Technic 42.85                                                                                                                                                                                                                                                                                                                                                                                                                                                                                                                                                                                                                                                                                                                                                                                                                                                                                                                                                                                                                                                                                                                                                                                                                                                                                                                                                                                                                                                                                                                                                                                                                                                                                                                                                                                                                                                                                                                                                                                                                                                                                       |       |
| EWK iShares MSCI Belgium Index Fund 18.19                                                                                                                                                                                                                                                                                                                                                                                                                                                                                                                                                                                                                                                                                                                                                                                                                                                                                                                                                                                                                                                                                                                                                                                                                                                                                                                                                                                                                                                                                                                                                                                                                                                                                                                                                                                                                                                                                                                                                                                                                                                                                      |       |
| HACK PureFunds ISE Cyber Security ETF 31.19                                                                                                                                                                                                                                                                                                                                                                                                                                                                                                                                                                                                                                                                                                                                                                                                                                                                                                                                                                                                                                                                                                                                                                                                                                                                                                                                                                                                                                                                                                                                                                                                                                                                                                                                                                                                                                                                                                                                                                                                                                                                                    |       |
| SHOP Shopify Inc 32.26                                                                                                                                                                                                                                                                                                                                                                                                                                                                                                                                                                                                                                                                                                                                                                                                                                                                                                                                                                                                                                                                                                                                                                                                                                                                                                                                                                                                                                                                                                                                                                                                                                                                                                                                                                                                                                                                                                                                                                                                                                                                                                         |       |
| XLF SPDRs Select Sector Financial ETF 25.58                                                                                                                                                                                                                                                                                                                                                                                                                                                                                                                                                                                                                                                                                                                                                                                                                                                                                                                                                                                                                                                                                                                                                                                                                                                                                                                                                                                                                                                                                                                                                                                                                                                                                                                                                                                                                                                                                                                                                                                                                                                                                    |       |