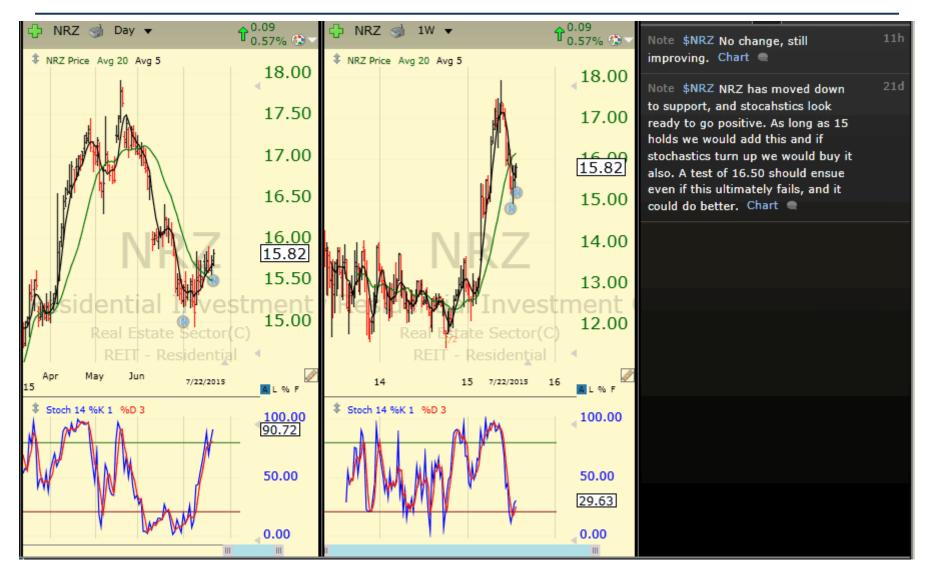

| MDXG         Mimedx Group Inc         12.71         Healthcare Sector         Medical Devices           ILMN         Illumina Inc         217.36         Healthcare Sector         Medical Instruments & Supplie           TGI         Triumph Group Inc         61.29         Industrials Sector         Aerospace & Defense           AAL         American Airlines Group Inc         41.44         Industrials Sector         Airlines           GE         General Electric Co         26.63         Industrials Sector         Diversified Industrials           PNR         Pentair Inc         61.12         Industrials Sector         Diversified Industrials           FDX         Fedex Corp         168.44         Industrials Sector         Integrated Shipping & Logistic           GMT         Gax Corp         168.44         Industrials Sector         Integrated Shipping & Logistic           GMT         Gax Corp         15.82         Industrials Sector         Integrated Shipping & Logistic           GMT         Gax Corp         168.44         Industrials Sector         Integrated Shipping & Logistic           GMT         Gax Corp         168.44         Industrials Sector         Integrated Shipping & Logistic           GMT         Gax Corp         168.41         Industrials Sector         Integrated Shipp                                                                                                                                                                                                                                                                                                                                                                                                                                                                                                                                                                                                                                                                                                                                                                      |       |
|--------------------------------------------------------------------------------------------------------------------------------------------------------------------------------------------------------------------------------------------------------------------------------------------------------------------------------------------------------------------------------------------------------------------------------------------------------------------------------------------------------------------------------------------------------------------------------------------------------------------------------------------------------------------------------------------------------------------------------------------------------------------------------------------------------------------------------------------------------------------------------------------------------------------------------------------------------------------------------------------------------------------------------------------------------------------------------------------------------------------------------------------------------------------------------------------------------------------------------------------------------------------------------------------------------------------------------------------------------------------------------------------------------------------------------------------------------------------------------------------------------------------------------------------------------------------------------------------------------------------------------------------------------------------------------------------------------------------------------------------------------------------------------------------------------------------------------------------------------------------------------------------------------------------------------------------------------------------------------------------------------------------------------------------------------------------------------------------------------------------------------|-------|
| TGI Triumph Group Inc  61.29 Industrials Sector  Alrilines  GE General Electric Co  26.63 Industrials Sector  Diversified Industrials  PNR Pentair Inc  GEX General Electric Co  168.44 Industrials Sector  PNR Pentair Inc  GEX Gorp  168.44 Industrials Sector  FEX Fedex Corp  168.44 Industrials Sector  Integrated Shipping & Logistic  GMT Gatx Corp  158.27 Industrials Sector  Rental & Leasing Services  RRZ New Residential Investment Corp  15.82 Real Estate Sector  REIT - Residential  GIMO Gigamon Inc.  31.90 Technology Sector  Communication Equipment  WSTG Wayside Technology Group Inc  19.76 Technology Sector  Computer Distribution  AAPL Apple Inc  125.21 Technology Sector  Consumer Electronics  CRTO Criteo SA  56.68 Technology Sector  Internet Content & Informatio  FB Facebook Inc  97.02 Technology Sector  Internet Content & Informatio  TWTR Twitter, Inc  36.08 Technology Sector  Internet Content & Informatio  INTC Intel Corp  28.60 Technology Sector  Semiconductors  LSCC Lattice Semiconductor  5.39 Technology Sector  Semiconductors  CRM Salesforce.com Inc  73.88 Technology Sector  Software - Application  FEYE FireEye, Inc.  46.62 Technology Sector  Fortware - Application  PFPT Proofpoint Inc  66.84 Technology Sector  Software - Application  FFPT Proofpoint Inc  66.84 Technology Sector  Software - Application  FFFT Microsoft Corp  45.53 Technology Sector  Software - Application  Software - Application  FFFT Microsoft Corp  45.53 Technology Sector  Software - Application                                                                                                                                                                                                                                                                                                                                                                                                                                                                                                                                                                            |       |
| AAL American Airlines Group Inc 41.44 Industrials Sector Diversified Industrials  GE General Electric Co 26.63 Industrials Sector Diversified Industrials  PNR Pentair Inc 61.12 Industrials Sector Diversified Industrials  FDX Fedex Corp 168.44 Industrials Sector Integrated Shipping & Logistic  GMT Gatx Corp 53.17 Industrials Sector Rental & Leasing Services  NRZ New Residential Investment Corp 15.82 Real Estate Sector REIT - Residential  GIMO Gigamon Inc. 31.90 Technology Sector Communication Equipment  WSTG Wayside Technology Group Inc 19.76 Technology Sector Computer Distribution  AAPL Apple Inc 125.21 Technology Sector Consumer Electronics  CRTO Criteo SA 56.68 Technology Sector Internet Content & Informatio  FB Facebook Inc 97.02 Technology Sector Internet Content & Informatio  TWTR Twitter, Inc 36.08 Technology Sector Internet Content & Informatio  INTC Intel Corp 28.60 Technology Sector Semiconductors  LSCC Lattice Semiconductor 5.39 Technology Sector Semiconductors  ON On Semiconductor Corp 10.31 Technology Sector Semiconductors  CRM Salesforce.com Inc 73.88 Technology Sector Software - Application  FEYE FireEye, Inc. 46.62 Technology Sector Software - Application  PAYC Paycom Software Inc 35.73 Technology Sector Software - Application  PFPT Proofpoint Inc 66.84 Technology Sector Software - Application  MSFT Microsoft Corp 45.53 Technology Sector Software - Application  MSFT Microsoft Corp 45.53 Technology Sector Software - Application                                                                                                                                                                                                                                                                                                                                                                                                                                                                                                                                                                                                      | plies |
| GE General Electric Co 26.63 Industrials Sector Diversified Industrials  PNR Pentair Inc 61.12 Industrials Sector Diversified Industrials  FDX Fedex Corp 168.44 Industrials Sector Integrated Shipping & Logistic  GMT Gatx Corp 53.17 Industrials Sector Rental & Leasing Services  NRZ New Residential Investment Corp 15.82 Real Estate Sector REIT - Residential  GIMO Gigamon Inc. 31.90 Technology Sector Communication Equipment  WSTG Wayside Technology Group Inc 19.76 Technology Sector Computer Distribution  AAPL Apple Inc 125.21 Technology Sector Consumer Electronics  CRTO Criteo SA 56.68 Technology Sector Internet Content & Informatio  FB Facebook Inc 97.02 Technology Sector Internet Content & Informatio  TWTR Twitter, Inc 36.08 Technology Sector Internet Content & Informatio  INTC Intel Corp 28.60 Technology Sector Semiconductors  LSCC Lattice Semiconductor 5.39 Technology Sector Semiconductors  ON On Semiconductor Corp 10.31 Technology Sector Semiconductors  CRM Salesforce.com Inc 73.88 Technology Sector Semiconductors  CRM Salesforce.com Inc 73.88 Technology Sector Software - Application  FEYE FireEye, Inc. 46.62 Technology Sector Software - Application  PAYC Paycom Software Inc 35.73 Technology Sector Software - Application  PFPT Proofpoint Inc 66.84 Technology Sector Software - Application  MSFT Microsoft Corp 45.53 Technology Sector Software - Application                                                                                                                                                                                                                                                                                                                                                                                                                                                                                                                                                                                                                                                                                             |       |
| PNR Pentair Inc 61.12 Industrials Sector Diversified Industrials  FDX Fedex Corp 168.44 Industrials Sector Integrated Shipping & Logistic  GMT Gatx Corp 53.17 Industrials Sector Rental & Leasing Services  NRZ New Residential Investment Corp 15.82 Real Estate Sector REIT - Residential  GIMO Gigamon Inc. 31.90 Technology Sector Communication Equipment  WSTG Wayside Technology Group Inc 19.76 Technology Sector Computer Distribution  AAPL Apple Inc 125.21 Technology Sector Consumer Electronics  CRTO Criteo SA 56.68 Technology Sector Internet Content & Informatio  FB Facebook Inc 97.02 Technology Sector Internet Content & Informatio  TWTR Twitter, Inc 36.08 Technology Sector Internet Content & Informatio  INTC Intel Corp 28.60 Technology Sector Semiconductors  LSCC Lattice Semiconductor 5.39 Technology Sector Semiconductors  ON On Semiconductor Corp 10.31 Technology Sector Semiconductors  CRM Salesforce.com Inc 73.88 Technology Sector Software - Application  FEYE FireEye, Inc. 46.62 Technology Sector Software - Application  PAYC Paycom Software Inc 35.73 Technology Sector Software - Application  PFPT Proofpoint Inc 66.84 Technology Sector Software - Application  WSST Microsoft Corp 45.53 Technology Sector Software - Infrastructure                                                                                                                                                                                                                                                                                                                                                                                                                                                                                                                                                                                                                                                                                                                                                                                                                                  |       |
| FDX Fedex Corp 168.44 Industrials Sector Integrated Shipping & Logistic GMT Gatx Corp 53.17 Industrials Sector Rental & Leasing Services NRZ New Residential Investment Corp 15.82 Real Estate Sector REIT - Residential GIMO Gigamon Inc. 31.90 Technology Sector Communication Equipment WSTG Wayside Technology Group Inc 19.76 Technology Sector Computer Distribution AAPL Apple Inc 125.21 Technology Sector Consumer Electronics CRTO Criteo SA 56.68 Technology Sector Internet Content & Informatio TWTR Twitter, Inc 36.08 Technology Sector Internet Content & Informatio INTC Intel Corp 28.60 Technology Sector Semiconductors LSCC Lattice Semiconductor 5.39 Technology Sector Semiconductors Semiconductors ON On Semiconductor Corp 10.31 Technology Sector Semiconductors Semiconductors Semiconductors Technology Sector Semiconductors Semi |       |
| GMT Gatx Corp 53.17 Industrials Sector Rental & Leasing Services  NRZ New Residential Investment Corp 15.82 Real Estate Sector REIT - Residential  GIMO Gigamon Inc. 31.90 Technology Sector Communication Equipment  WSTG Wayside Technology Group Inc 19.76 Technology Sector Computer Distribution  AAPL Apple Inc 125.21 Technology Sector Consumer Electronics  CRTO Criteo SA 56.68 Technology Sector Internet Content & Informatio  FB Facebook Inc 97.02 Technology Sector Internet Content & Informatio  TWTR Twitter, Inc 36.08 Technology Sector Internet Content & Informatio  INTC Intel Corp 28.60 Technology Sector Semiconductors  LSCC Lattice Semiconductor 5.39 Technology Sector Semiconductors  ON On Semiconductor Corp 10.31 Technology Sector Semiconductors  CRM Salesforce.com Inc 73.88 Technology Sector Software - Application  FEYE FireEye, Inc. 46.62 Technology Sector Software - Application  PAYC Paycom Software Inc 35.73 Technology Sector Software - Application  PFPT Proofpoint Inc 66.84 Technology Sector Software - Application  WSFT Microsoft Corp 45.53 Technology Sector Software - Application  MSFT Microsoft Corp 45.53 Technology Sector Software - Application  Software - Infrastructure                                                                                                                                                                                                                                                                                                                                                                                                                                                                                                                                                                                                                                                                                                                                                                                                                                                                                 |       |
| NRZ New Residential Investment Corp 15.82 Real Estate Sector REIT - Residential  GIMO Gigamon Inc. 31.90 Technology Sector Communication Equipment  WSTG Wayside Technology Group Inc 19.76 Technology Sector Computer Distribution  AAPL Apple Inc 125.21 Technology Sector Consumer Electronics  CRTO Criteo SA 56.68 Technology Sector Internet Content & Informatio  FB Facebook Inc 97.02 Technology Sector Internet Content & Informatio  TWTR Twitter, Inc 36.08 Technology Sector Internet Content & Informatio  INTC Intel Corp 28.60 Technology Sector Semiconductors  LSCC Lattice Semiconductor 5.39 Technology Sector Semiconductors  ON On Semiconductor Corp 10.31 Technology Sector Semiconductors  CRM Salesforce.com Inc 73.88 Technology Sector Software - Application  FEYE FireEye, Inc. 46.62 Technology Sector Software - Application  PAYC Paycom Software Inc 35.73 Technology Sector Software - Application  PFPT Proofpoint Inc 66.84 Technology Sector Software - Application  MSFT Microsoft Corp 45.53 Technology Sector Software - Application  MSFT Microsoft Corp 45.53 Technology Sector Software - Application                                                                                                                                                                                                                                                                                                                                                                                                                                                                                                                                                                                                                                                                                                                                                                                                                                                                                                                                                                              | stics |
| GIMO Gigamon Inc.  31.90 Technology Sector  WSTG Wayside Technology Group Inc  19.76 Technology Sector  Computer Distribution  AAPL Apple Inc  125.21 Technology Sector  Consumer Electronics  CRTO Criteo SA  56.68 Technology Sector  Internet Content & Informatio  FB Facebook Inc  79.02 Technology Sector  Internet Content & Informatio  TWTR Twitter, Inc  36.08 Technology Sector  Internet Content & Informatio  INTC  Intel Corp  28.60 Technology Sector  Semiconductors  LSCC Lattice Semiconductor  5.39 Technology Sector  Semiconductors  ON On Semiconductor Corp  10.31 Technology Sector  Semiconductors  CRM Salesforce.com Inc  73.88 Technology Sector  Software - Application  FEYE FireEye, Inc.  46.62 Technology Sector  Software - Application  PAYC Paycom Software Inc  35.73 Technology Sector  Software - Application  PFPT Proofpoint Inc  66.84 Technology Sector  Software - Application  MSFT Microsoft Corp  45.53 Technology Sector  Software - Infrastructure                                                                                                                                                                                                                                                                                                                                                                                                                                                                                                                                                                                                                                                                                                                                                                            |       |
| WSTG Wayside Technology Group Inc  APPL Apple Inc  Criteo SA  Facebook Inc  Technology Sector  Technology Sector  Consumer Electronics  FB Facebook Inc  Twitter, Inc  Twitter, Inc  Technology Sector  Trechnology Sector  Tothernet Content & Information  TWTR  Twitter, Inc  Trechnology Sector  Tothernet Content & Information  TWTC  Intel Corp  Technology Sector  Technology Sector  Technology Sector  Technology Sector  Technology Sector  Semiconductors  Technology Sector  Technology Sec |       |
| AAPL Apple Inc 125.21 Technology Sector Consumer Electronics CRTO Criteo SA 56.68 Technology Sector Internet Content & Informatio FB Facebook Inc 97.02 Technology Sector Internet Content & Informatio TWTR Twitter, Inc 36.08 Technology Sector Internet Content & Informatio INTC Intel Corp 28.60 Technology Sector Semiconductors LSCC Lattice Semiconductor 5.39 Technology Sector Semiconductors ON On Semiconductor Corp 10.31 Technology Sector Semiconductors CRM Salesforce.com Inc 73.88 Technology Sector Software - Application FEYE FireEye, Inc. 46.62 Technology Sector Software - Application PAYC Paycom Software Inc 35.73 Technology Sector Software - Application PFPT Proofpoint Inc 66.84 Technology Sector Software - Application VDSI Vasco Data Security Intl 25.81 Technology Sector Software - Application MSFT Microsoft Corp 45.53 Technology Sector Software - Infrastructure                                                                                                                                                                                                                                                                                                                                                                                                                                                                                                                                                                                                                                                                                                                                                                                                                                                                                                                                                                                                                                                                                                                                                                                                                  |       |
| CRTO Criteo SA 56.68 Technology Sector Internet Content & Informatio FB Facebook Inc 97.02 Technology Sector Internet Content & Informatio TWTR Twitter, Inc 36.08 Technology Sector Internet Content & Informatio INTC Intel Corp 28.60 Technology Sector Semiconductors  LSCC Lattice Semiconductor 5.39 Technology Sector Semiconductors  ON On Semiconductor Corp 10.31 Technology Sector Semiconductors  CRM Salesforce.com Inc 73.88 Technology Sector Software - Application FEYE FireEye, Inc. 46.62 Technology Sector Software - Application PAYC Paycom Software Inc 35.73 Technology Sector Software - Application PFPT Proofpoint Inc 66.84 Technology Sector Software - Application VDSI Vasco Data Security Intl 25.81 Technology Sector Software - Application Software - Application MSFT Microsoft Corp 45.53 Technology Sector Software - Infrastructure                                                                                                                                                                                                                                                                                                                                                                                                                                                                                                                                                                                                                                                                                                                                                                                                                                                                                                                                                                                                                                                                                                                                                                                                                                                     |       |
| FB Facebook Inc 97.02 Technology Sector Internet Content & Information TWTR Twitter, Inc 36.08 Technology Sector Internet Content & Information INTC Intel Corp 28.60 Technology Sector Semiconductors  LSCC Lattice Semiconductor 5.39 Technology Sector Semiconductors  ON On Semiconductor Corp 10.31 Technology Sector Semiconductors  CRM Salesforce.com Inc 73.88 Technology Sector Software - Application  FEYE FireEye, Inc. 46.62 Technology Sector Software - Application  PAVC Paycom Software Inc 35.73 Technology Sector Software - Application  PFPT Proofpoint Inc 66.84 Technology Sector Software - Application  WDSI Vasco Data Security Intl 25.81 Technology Sector Software - Infrastructure                                                                                                                                                                                                                                                                                                                                                                                                                                                                                                                                                                                                                                                                                                                                                                                                                                                                                                                                                                                                                                                                                                                                                                                                                                                                                                                                                                                                              |       |
| TWTR Twitter, Inc 36.08 Technology Sector Internet Content & Information INTC Intel Corp 28.60 Technology Sector Semiconductors  LSCC Lattice Semiconductor 5.39 Technology Sector Semiconductors  ON On Semiconductor Corp 10.31 Technology Sector Semiconductors  CRM Salesforce.com Inc 73.88 Technology Sector Software - Application  FEYE FireEye, Inc. 46.62 Technology Sector Software - Application  PAVC Paycom Software Inc 35.73 Technology Sector Software - Application  PFPT Proofpoint Inc 66.84 Technology Sector Software - Application  VDSI Vasco Data Security Intl 25.81 Technology Sector Software - Application  MSFT Microsoft Corp 45.53 Technology Sector Software - Infrastructure                                                                                                                                                                                                                                                                                                                                                                                                                                                                                                                                                                                                                                                                                                                                                                                                                                                                                                                                                                                                                                                                                                                                                                                                                                                                                                                                                                                                                 | tion  |
| INTC Intel Corp 28.60 Technology Sector Semiconductors  LSCC Lattice Semiconductor 5.39 Technology Sector Semiconductors  ON On Semiconductor Corp 10.31 Technology Sector Semiconductors  CRM Salesforce.com Inc 73.88 Technology Sector Software - Application  FEYE FireEye, Inc. 46.62 Technology Sector Software - Application  PAYC Paycom Software Inc 35.73 Technology Sector Software - Application  PFPT Proofpoint Inc 66.84 Technology Sector Software - Application  VDSI Vasco Data Security Intl 25.81 Technology Sector Software - Application  MSFT Microsoft Corp 45.53 Technology Sector Software - Infrastructure                                                                                                                                                                                                                                                                                                                                                                                                                                                                                                                                                                                                                                                                                                                                                                                                                                                                                                                                                                                                                                                                                                                                                                                                                                                                                                                                                                                                                                                                                          | tion  |
| LSCC Lattice Semiconductor 5.39 Technology Sector Semiconductors  ON On Semiconductor Corp 10.31 Technology Sector Semiconductors  CRM Salesforce.com Inc 73.88 Technology Sector Software - Application  FEYE FireEye, Inc. 46.62 Technology Sector Software - Application  PAVC Paycom Software Inc 35.73 Technology Sector Software - Application  PFPT Proofpoint Inc 66.84 Technology Sector Software - Application  VDSI Vasco Data Security Intl 25.81 Technology Sector Software - Application  MSFT Microsoft Corp 45.53 Technology Sector Software - Infrastructure                                                                                                                                                                                                                                                                                                                                                                                                                                                                                                                                                                                                                                                                                                                                                                                                                                                                                                                                                                                                                                                                                                                                                                                                                                                                                                                                                                                                                                                                                                                                                  | tion  |
| ON On Semiconductor Corp 10.31 Technology Sector Semiconductors  CRM Salesforce.com Inc 73.88 Technology Sector Software - Application  FEYE FireEye, Inc. 46.62 Technology Sector Software - Application  PAVC Paycom Software Inc 35.73 Technology Sector Software - Application  PFPT Proofpoint Inc 66.84 Technology Sector Software - Application  VDSI Vasco Data Security Intl 25.81 Technology Sector Software - Application  MSFT Microsoft Corp 45.53 Technology Sector Software - Infrastructure                                                                                                                                                                                                                                                                                                                                                                                                                                                                                                                                                                                                                                                                                                                                                                                                                                                                                                                                                                                                                                                                                                                                                                                                                                                                                                                                                                                                                                                                                                                                                                                                                    |       |
| CRM Salesforce.com Inc 73.88 Technology Sector Software - Application  FEYE FireEye, Inc. 46.62 Technology Sector Software - Application  PAVC Paycom Software Inc 35.73 Technology Sector Software - Application  PFPT Proofpoint Inc 66.84 Technology Sector Software - Application  VDSI Vasco Data Security Intl 25.81 Technology Sector Software - Application  MSFT Microsoft Corp 45.53 Technology Sector Software - Infrastructure                                                                                                                                                                                                                                                                                                                                                                                                                                                                                                                                                                                                                                                                                                                                                                                                                                                                                                                                                                                                                                                                                                                                                                                                                                                                                                                                                                                                                                                                                                                                                                                                                                                                                     |       |
| FEYE FireEye, Inc. 46.62 Technology Sector Software - Application  PAYC Paycom Software Inc 35.73 Technology Sector Software - Application  PFPT Proofpoint Inc 66.84 Technology Sector Software - Application  VDSI Vasco Data Security Intl 25.81 Technology Sector Software - Application  MSFT Microsoft Corp 45.53 Technology Sector Software - Infrastructure                                                                                                                                                                                                                                                                                                                                                                                                                                                                                                                                                                                                                                                                                                                                                                                                                                                                                                                                                                                                                                                                                                                                                                                                                                                                                                                                                                                                                                                                                                                                                                                                                                                                                                                                                            |       |
| PAVC Paycom Software Inc 35.73 Technology Sector Software - Application PFPT Proofpoint Inc 66.84 Technology Sector Software - Application VDSI Vasco Data Security Intl 25.81 Technology Sector Software - Application MSFT Microsoft Corp 45.53 Technology Sector Software - Infrastructure                                                                                                                                                                                                                                                                                                                                                                                                                                                                                                                                                                                                                                                                                                                                                                                                                                                                                                                                                                                                                                                                                                                                                                                                                                                                                                                                                                                                                                                                                                                                                                                                                                                                                                                                                                                                                                  |       |
| PFPT Proofpoint Inc 66.84 Technology Sector Software - Application  VDSI Vasco Data Security Intl 25.81 Technology Sector Software - Application  MSFT Microsoft Corp 45.53 Technology Sector Software - Infrastructure                                                                                                                                                                                                                                                                                                                                                                                                                                                                                                                                                                                                                                                                                                                                                                                                                                                                                                                                                                                                                                                                                                                                                                                                                                                                                                                                                                                                                                                                                                                                                                                                                                                                                                                                                                                                                                                                                                        |       |
| VDSI Vasco Data Security Intl 25.81 Technology Sector Software - Application MSFT Microsoft Corp 45.53 Technology Sector Software - Infrastructure                                                                                                                                                                                                                                                                                                                                                                                                                                                                                                                                                                                                                                                                                                                                                                                                                                                                                                                                                                                                                                                                                                                                                                                                                                                                                                                                                                                                                                                                                                                                                                                                                                                                                                                                                                                                                                                                                                                                                                             |       |
| MSFT Microsoft Corp 45.53 Technology Sector Software - Infrastructure                                                                                                                                                                                                                                                                                                                                                                                                                                                                                                                                                                                                                                                                                                                                                                                                                                                                                                                                                                                                                                                                                                                                                                                                                                                                                                                                                                                                                                                                                                                                                                                                                                                                                                                                                                                                                                                                                                                                                                                                                                                          |       |
|                                                                                                                                                                                                                                                                                                                                                                                                                                                                                                                                                                                                                                                                                                                                                                                                                                                                                                                                                                                                                                                                                                                                                                                                                                                                                                                                                                                                                                                                                                                                                                                                                                                                                                                                                                                                                                                                                                                                                                                                                                                                                                                                |       |
| SCTY SolarCity Corporation 55.33 Technology Sector Solar                                                                                                                                                                                                                                                                                                                                                                                                                                                                                                                                                                                                                                                                                                                                                                                                                                                                                                                                                                                                                                                                                                                                                                                                                                                                                                                                                                                                                                                                                                                                                                                                                                                                                                                                                                                                                                                                                                                                                                                                                                                                       |       |
|                                                                                                                                                                                                                                                                                                                                                                                                                                                                                                                                                                                                                                                                                                                                                                                                                                                                                                                                                                                                                                                                                                                                                                                                                                                                                                                                                                                                                                                                                                                                                                                                                                                                                                                                                                                                                                                                                                                                                                                                                                                                                                                                |       |
| DWAS PowerShares DWA SmCap Technic 42.85                                                                                                                                                                                                                                                                                                                                                                                                                                                                                                                                                                                                                                                                                                                                                                                                                                                                                                                                                                                                                                                                                                                                                                                                                                                                                                                                                                                                                                                                                                                                                                                                                                                                                                                                                                                                                                                                                                                                                                                                                                                                                       |       |
| EWK iShares MSCI Belgium Index Fund 18.19                                                                                                                                                                                                                                                                                                                                                                                                                                                                                                                                                                                                                                                                                                                                                                                                                                                                                                                                                                                                                                                                                                                                                                                                                                                                                                                                                                                                                                                                                                                                                                                                                                                                                                                                                                                                                                                                                                                                                                                                                                                                                      |       |
| HACK PureFunds ISE Cyber Security ETF 31.19                                                                                                                                                                                                                                                                                                                                                                                                                                                                                                                                                                                                                                                                                                                                                                                                                                                                                                                                                                                                                                                                                                                                                                                                                                                                                                                                                                                                                                                                                                                                                                                                                                                                                                                                                                                                                                                                                                                                                                                                                                                                                    |       |
| SHOP Shopify Inc 32.26                                                                                                                                                                                                                                                                                                                                                                                                                                                                                                                                                                                                                                                                                                                                                                                                                                                                                                                                                                                                                                                                                                                                                                                                                                                                                                                                                                                                                                                                                                                                                                                                                                                                                                                                                                                                                                                                                                                                                                                                                                                                                                         |       |
| XLF SPDRs Select Sector Financial ETF 25.58                                                                                                                                                                                                                                                                                                                                                                                                                                                                                                                                                                                                                                                                                                                                                                                                                                                                                                                                                                                                                                                                                                                                                                                                                                                                                                                                                                                                                                                                                                                                                                                                                                                                                                                                                                                                                                                                                                                                                                                                                                                                                    |       |