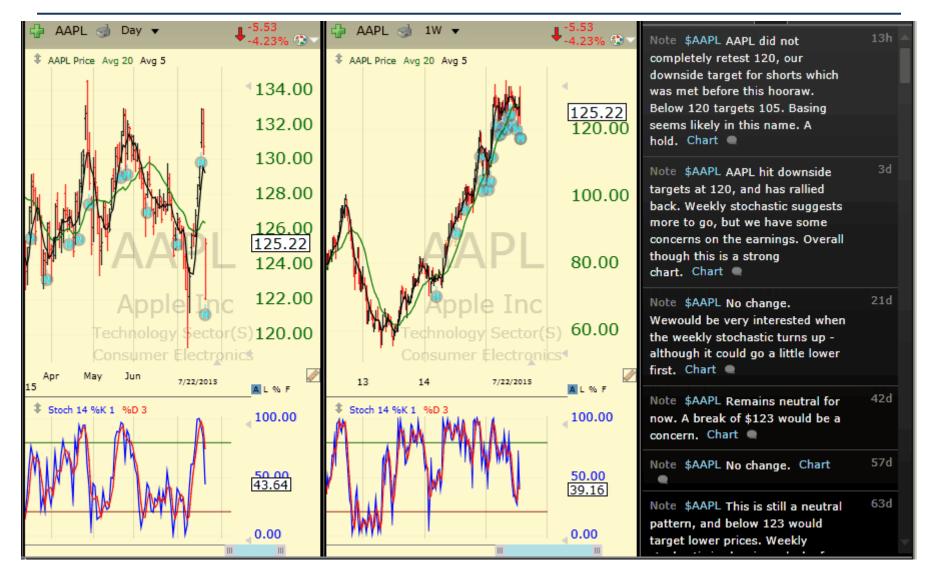

| MDXG         Mimedx Group Inc         12.71         Healthcare Sector         Medical Devices           ILMN         Illumina Inc         217.36         Healthcare Sector         Medical Instruments & Supplie           TGI         Triumph Group Inc         61.29         Industrials Sector         Aerospace & Defense           AAL         American Airlines Group Inc         41.44         Industrials Sector         Airlines           GE         General Electric Co         26.63         Industrials Sector         Diversified Industrials           PNR         Pentair Inc         61.12         Industrials Sector         Diversified Industrials           FDX         Fedex Corp         168.44         Industrials Sector         Integrated Shipping & Logistic           GMT         Gax Corp         168.44         Industrials Sector         Integrated Shipping & Logistic           GMT         Gax Corp         15.82         Industrials Sector         Integrated Shipping & Logistic           GMT         Gax Corp         168.44         Industrials Sector         Integrated Shipping & Logistic           GMT         Gax Corp         168.44         Industrials Sector         Integrated Shipping & Logistic           GMT         Gax Corp         168.41         Industrials Sector         Integrated Shipp                                                                                                                                                                                                                                                                                                                                                                                                                                                                                                                                                                                                                                                                                                                                                                      |       |
|--------------------------------------------------------------------------------------------------------------------------------------------------------------------------------------------------------------------------------------------------------------------------------------------------------------------------------------------------------------------------------------------------------------------------------------------------------------------------------------------------------------------------------------------------------------------------------------------------------------------------------------------------------------------------------------------------------------------------------------------------------------------------------------------------------------------------------------------------------------------------------------------------------------------------------------------------------------------------------------------------------------------------------------------------------------------------------------------------------------------------------------------------------------------------------------------------------------------------------------------------------------------------------------------------------------------------------------------------------------------------------------------------------------------------------------------------------------------------------------------------------------------------------------------------------------------------------------------------------------------------------------------------------------------------------------------------------------------------------------------------------------------------------------------------------------------------------------------------------------------------------------------------------------------------------------------------------------------------------------------------------------------------------------------------------------------------------------------------------------------------------|-------|
| TGI Triumph Group Inc  61.29 Industrials Sector  Alrilines  GE General Electric Co  26.63 Industrials Sector  Diversified Industrials  PNR Pentair Inc  GEX General Electric Co  168.44 Industrials Sector  PNR Pentair Inc  GEX Gorp  168.44 Industrials Sector  FEX Fedex Corp  168.44 Industrials Sector  Integrated Shipping & Logistic  GMT Gatx Corp  158.27 Industrials Sector  Rental & Leasing Services  RRZ New Residential Investment Corp  15.82 Real Estate Sector  REIT - Residential  GIMO Gigamon Inc.  31.90 Technology Sector  Communication Equipment  WSTG Wayside Technology Group Inc  19.76 Technology Sector  Computer Distribution  AAPL Apple Inc  125.21 Technology Sector  Consumer Electronics  CRTO Criteo SA  56.68 Technology Sector  Internet Content & Informatio  FB Facebook Inc  97.02 Technology Sector  Internet Content & Informatio  TWTR Twitter, Inc  36.08 Technology Sector  Internet Content & Informatio  INTC Intel Corp  28.60 Technology Sector  Semiconductors  LSCC Lattice Semiconductor  5.39 Technology Sector  Semiconductors  CRM Salesforce.com Inc  73.88 Technology Sector  Software - Application  FEYE FireEye, Inc.  46.62 Technology Sector  Fortware - Application  PFPT Proofpoint Inc  66.84 Technology Sector  Software - Application  FFPT Proofpoint Inc  66.84 Technology Sector  Software - Application  FFFT Microsoft Corp  45.53 Technology Sector  Software - Application  Software - Application  FFFT Microsoft Corp  45.53 Technology Sector  Software - Application                                                                                                                                                                                                                                                                                                                                                                                                                                                                                                                                                                            |       |
| AAL American Airlines Group Inc 41.44 Industrials Sector Diversified Industrials  GE General Electric Co 26.63 Industrials Sector Diversified Industrials  PNR Pentair Inc 61.12 Industrials Sector Diversified Industrials  FDX Fedex Corp 168.44 Industrials Sector Integrated Shipping & Logistic  GMT Gatx Corp 53.17 Industrials Sector Rental & Leasing Services  NRZ New Residential Investment Corp 15.82 Real Estate Sector REIT - Residential  GIMO Gigamon Inc. 31.90 Technology Sector Communication Equipment  WSTG Wayside Technology Group Inc 19.76 Technology Sector Computer Distribution  AAPL Apple Inc 125.21 Technology Sector Consumer Electronics  CRTO Criteo SA 56.68 Technology Sector Internet Content & Informatio  FB Facebook Inc 97.02 Technology Sector Internet Content & Informatio  TWTR Twitter, Inc 36.08 Technology Sector Internet Content & Informatio  INTC Intel Corp 28.60 Technology Sector Semiconductors  LSCC Lattice Semiconductor 5.39 Technology Sector Semiconductors  ON On Semiconductor Corp 10.31 Technology Sector Semiconductors  CRM Salesforce.com Inc 73.88 Technology Sector Software - Application  FEYE FireEye, Inc. 46.62 Technology Sector Software - Application  PAYC Paycom Software Inc 35.73 Technology Sector Software - Application  PFPT Proofpoint Inc 66.84 Technology Sector Software - Application  MSFT Microsoft Corp 45.53 Technology Sector Software - Application  MSFT Microsoft Corp 45.53 Technology Sector Software - Application                                                                                                                                                                                                                                                                                                                                                                                                                                                                                                                                                                                                      | plies |
| GE General Electric Co 26.63 Industrials Sector Diversified Industrials  PNR Pentair Inc 61.12 Industrials Sector Diversified Industrials  FDX Fedex Corp 168.44 Industrials Sector Integrated Shipping & Logistic  GMT Gatx Corp 53.17 Industrials Sector Rental & Leasing Services  NRZ New Residential Investment Corp 15.82 Real Estate Sector REIT - Residential  GIMO Gigamon Inc. 31.90 Technology Sector Communication Equipment  WSTG Wayside Technology Group Inc 19.76 Technology Sector Computer Distribution  AAPL Apple Inc 125.21 Technology Sector Consumer Electronics  CRTO Criteo SA 56.68 Technology Sector Internet Content & Informatio  FB Facebook Inc 97.02 Technology Sector Internet Content & Informatio  TWTR Twitter, Inc 36.08 Technology Sector Internet Content & Informatio  INTC Intel Corp 28.60 Technology Sector Semiconductors  LSCC Lattice Semiconductor 5.39 Technology Sector Semiconductors  ON On Semiconductor Corp 10.31 Technology Sector Semiconductors  CRM Salesforce.com Inc 73.88 Technology Sector Semiconductors  CRM Salesforce.com Inc 73.88 Technology Sector Software - Application  FEYE FireEye, Inc. 46.62 Technology Sector Software - Application  PAYC Paycom Software Inc 35.73 Technology Sector Software - Application  PFPT Proofpoint Inc 66.84 Technology Sector Software - Application  MSFT Microsoft Corp 45.53 Technology Sector Software - Application                                                                                                                                                                                                                                                                                                                                                                                                                                                                                                                                                                                                                                                                                             |       |
| PNR Pentair Inc 61.12 Industrials Sector Diversified Industrials  FDX Fedex Corp 168.44 Industrials Sector Integrated Shipping & Logistic  GMT Gatx Corp 53.17 Industrials Sector Rental & Leasing Services  NRZ New Residential Investment Corp 15.82 Real Estate Sector REIT - Residential  GIMO Gigamon Inc. 31.90 Technology Sector Communication Equipment  WSTG Wayside Technology Group Inc 19.76 Technology Sector Computer Distribution  AAPL Apple Inc 125.21 Technology Sector Consumer Electronics  CRTO Criteo SA 56.68 Technology Sector Internet Content & Informatio  FB Facebook Inc 97.02 Technology Sector Internet Content & Informatio  TWTR Twitter, Inc 36.08 Technology Sector Internet Content & Informatio  INTC Intel Corp 28.60 Technology Sector Semiconductors  LSCC Lattice Semiconductor 5.39 Technology Sector Semiconductors  ON On Semiconductor Corp 10.31 Technology Sector Semiconductors  CRM Salesforce.com Inc 73.88 Technology Sector Software - Application  FEYE FireEye, Inc. 46.62 Technology Sector Software - Application  PAYC Paycom Software Inc 35.73 Technology Sector Software - Application  PFPT Proofpoint Inc 66.84 Technology Sector Software - Application  WSST Microsoft Corp 45.53 Technology Sector Software - Infrastructure                                                                                                                                                                                                                                                                                                                                                                                                                                                                                                                                                                                                                                                                                                                                                                                                                                  |       |
| FDX Fedex Corp 168.44 Industrials Sector Integrated Shipping & Logistic GMT Gatx Corp 53.17 Industrials Sector Rental & Leasing Services NRZ New Residential Investment Corp 15.82 Real Estate Sector REIT - Residential GIMO Gigamon Inc. 31.90 Technology Sector Communication Equipment WSTG Wayside Technology Group Inc 19.76 Technology Sector Computer Distribution AAPL Apple Inc 125.21 Technology Sector Consumer Electronics CRTO Criteo SA 56.68 Technology Sector Internet Content & Informatio TWTR Twitter, Inc 36.08 Technology Sector Internet Content & Informatio INTC Intel Corp 28.60 Technology Sector Semiconductors LSCC Lattice Semiconductor 5.39 Technology Sector Semiconductors Semiconductors ON On Semiconductor Corp 10.31 Technology Sector Semiconductors Semiconductors Semiconductors Technology Sector Semiconductors Semi |       |
| GMT Gatx Corp 53.17 Industrials Sector Rental & Leasing Services  NRZ New Residential Investment Corp 15.82 Real Estate Sector REIT - Residential  GIMO Gigamon Inc. 31.90 Technology Sector Communication Equipment  WSTG Wayside Technology Group Inc 19.76 Technology Sector Computer Distribution  AAPL Apple Inc 125.21 Technology Sector Consumer Electronics  CRTO Criteo SA 56.68 Technology Sector Internet Content & Informatio  FB Facebook Inc 97.02 Technology Sector Internet Content & Informatio  TWTR Twitter, Inc 36.08 Technology Sector Internet Content & Informatio  INTC Intel Corp 28.60 Technology Sector Semiconductors  LSCC Lattice Semiconductor 5.39 Technology Sector Semiconductors  ON On Semiconductor Corp 10.31 Technology Sector Semiconductors  CRM Salesforce.com Inc 73.88 Technology Sector Software - Application  FEYE FireEye, Inc. 46.62 Technology Sector Software - Application  PAYC Paycom Software Inc 35.73 Technology Sector Software - Application  PFPT Proofpoint Inc 66.84 Technology Sector Software - Application  WSFT Microsoft Corp 45.53 Technology Sector Software - Application  MSFT Microsoft Corp 45.53 Technology Sector Software - Application  Software - Infrastructure                                                                                                                                                                                                                                                                                                                                                                                                                                                                                                                                                                                                                                                                                                                                                                                                                                                                                 |       |
| NRZ New Residential Investment Corp 15.82 Real Estate Sector REIT - Residential  GIMO Gigamon Inc. 31.90 Technology Sector Communication Equipment  WSTG Wayside Technology Group Inc 19.76 Technology Sector Computer Distribution  AAPL Apple Inc 125.21 Technology Sector Consumer Electronics  CRTO Criteo SA 56.68 Technology Sector Internet Content & Informatio  FB Facebook Inc 97.02 Technology Sector Internet Content & Informatio  TWTR Twitter, Inc 36.08 Technology Sector Internet Content & Informatio  INTC Intel Corp 28.60 Technology Sector Semiconductors  LSCC Lattice Semiconductor 5.39 Technology Sector Semiconductors  ON On Semiconductor Corp 10.31 Technology Sector Semiconductors  CRM Salesforce.com Inc 73.88 Technology Sector Software - Application  FEYE FireEye, Inc. 46.62 Technology Sector Software - Application  PAYC Paycom Software Inc 35.73 Technology Sector Software - Application  PFPT Proofpoint Inc 66.84 Technology Sector Software - Application  MSFT Microsoft Corp 45.53 Technology Sector Software - Application  MSFT Microsoft Corp 45.53 Technology Sector Software - Application                                                                                                                                                                                                                                                                                                                                                                                                                                                                                                                                                                                                                                                                                                                                                                                                                                                                                                                                                                              | stics |
| GIMO Gigamon Inc.  31.90 Technology Sector  WSTG Wayside Technology Group Inc  19.76 Technology Sector  Computer Distribution  AAPL Apple Inc  125.21 Technology Sector  Consumer Electronics  CRTO Criteo SA  56.68 Technology Sector  Internet Content & Informatio  FB Facebook Inc  79.02 Technology Sector  Internet Content & Informatio  TWTR Twitter, Inc  36.08 Technology Sector  Internet Content & Informatio  INTC  Intel Corp  28.60 Technology Sector  Semiconductors  LSCC Lattice Semiconductor  5.39 Technology Sector  Semiconductors  ON On Semiconductor Corp  10.31 Technology Sector  Semiconductors  CRM Salesforce.com Inc  73.88 Technology Sector  Software - Application  FEYE FireEye, Inc.  46.62 Technology Sector  Software - Application  PAYC Paycom Software Inc  35.73 Technology Sector  Software - Application  PFPT Proofpoint Inc  66.84 Technology Sector  Software - Application  MSFT Microsoft Corp  45.53 Technology Sector  Software - Infrastructure                                                                                                                                                                                                                                                                                                                                                                                                                                                                                                                                                                                                                                                                                                                                                                            |       |
| WSTG Wayside Technology Group Inc  APPL Apple Inc  Criteo SA  Facebook Inc  Technology Sector  Technology Sector  Consumer Electronics  FB Facebook Inc  Twitter, Inc  Twitter, Inc  Technology Sector  Trechnology Sector  Tothernet Content & Information  TWTR  Twitter, Inc  Trechnology Sector  Tothernet Content & Information  TWTC  Intel Corp  Technology Sector  Technology Sector  Technology Sector  Technology Sector  Technology Sector  Semiconductors  Technology Sector  Technology Sec |       |
| AAPL Apple Inc 125.21 Technology Sector Consumer Electronics CRTO Criteo SA 56.68 Technology Sector Internet Content & Informatio FB Facebook Inc 97.02 Technology Sector Internet Content & Informatio TWTR Twitter, Inc 36.08 Technology Sector Internet Content & Informatio INTC Intel Corp 28.60 Technology Sector Semiconductors LSCC Lattice Semiconductor 5.39 Technology Sector Semiconductors ON On Semiconductor Corp 10.31 Technology Sector Semiconductors CRM Salesforce.com Inc 73.88 Technology Sector Software - Application FEYE FireEye, Inc. 46.62 Technology Sector Software - Application PAYC Paycom Software Inc 35.73 Technology Sector Software - Application PFPT Proofpoint Inc 66.84 Technology Sector Software - Application VDSI Vasco Data Security Intl 25.81 Technology Sector Software - Application MSFT Microsoft Corp 45.53 Technology Sector Software - Infrastructure                                                                                                                                                                                                                                                                                                                                                                                                                                                                                                                                                                                                                                                                                                                                                                                                                                                                                                                                                                                                                                                                                                                                                                                                                  |       |
| CRTO Criteo SA 56.68 Technology Sector Internet Content & Informatio FB Facebook Inc 97.02 Technology Sector Internet Content & Informatio TWTR Twitter, Inc 36.08 Technology Sector Internet Content & Informatio INTC Intel Corp 28.60 Technology Sector Semiconductors  LSCC Lattice Semiconductor 5.39 Technology Sector Semiconductors  ON On Semiconductor Corp 10.31 Technology Sector Semiconductors  CRM Salesforce.com Inc 73.88 Technology Sector Software - Application FEYE FireEye, Inc. 46.62 Technology Sector Software - Application PAYC Paycom Software Inc 35.73 Technology Sector Software - Application PFPT Proofpoint Inc 66.84 Technology Sector Software - Application VDSI Vasco Data Security Intl 25.81 Technology Sector Software - Application Software - Application MSFT Microsoft Corp 45.53 Technology Sector Software - Infrastructure                                                                                                                                                                                                                                                                                                                                                                                                                                                                                                                                                                                                                                                                                                                                                                                                                                                                                                                                                                                                                                                                                                                                                                                                                                                     |       |
| FB Facebook Inc 97.02 Technology Sector Internet Content & Information TWTR Twitter, Inc 36.08 Technology Sector Internet Content & Information INTC Intel Corp 28.60 Technology Sector Semiconductors  LSCC Lattice Semiconductor 5.39 Technology Sector Semiconductors  ON On Semiconductor Corp 10.31 Technology Sector Semiconductors  CRM Salesforce.com Inc 73.88 Technology Sector Software - Application  FEYE FireEye, Inc. 46.62 Technology Sector Software - Application  PAVC Paycom Software Inc 35.73 Technology Sector Software - Application  PFPT Proofpoint Inc 66.84 Technology Sector Software - Application  WDSI Vasco Data Security Intl 25.81 Technology Sector Software - Infrastructure                                                                                                                                                                                                                                                                                                                                                                                                                                                                                                                                                                                                                                                                                                                                                                                                                                                                                                                                                                                                                                                                                                                                                                                                                                                                                                                                                                                                              |       |
| TWTR Twitter, Inc 36.08 Technology Sector Internet Content & Information INTC Intel Corp 28.60 Technology Sector Semiconductors  LSCC Lattice Semiconductor 5.39 Technology Sector Semiconductors  ON On Semiconductor Corp 10.31 Technology Sector Semiconductors  CRM Salesforce.com Inc 73.88 Technology Sector Software - Application  FEYE FireEye, Inc. 46.62 Technology Sector Software - Application  PAVC Paycom Software Inc 35.73 Technology Sector Software - Application  PFPT Proofpoint Inc 66.84 Technology Sector Software - Application  VDSI Vasco Data Security Intl 25.81 Technology Sector Software - Application  MSFT Microsoft Corp 45.53 Technology Sector Software - Infrastructure                                                                                                                                                                                                                                                                                                                                                                                                                                                                                                                                                                                                                                                                                                                                                                                                                                                                                                                                                                                                                                                                                                                                                                                                                                                                                                                                                                                                                 | tion  |
| INTC Intel Corp 28.60 Technology Sector Semiconductors  LSCC Lattice Semiconductor 5.39 Technology Sector Semiconductors  ON On Semiconductor Corp 10.31 Technology Sector Semiconductors  CRM Salesforce.com Inc 73.88 Technology Sector Software - Application  FEYE FireEye, Inc. 46.62 Technology Sector Software - Application  PAYC Paycom Software Inc 35.73 Technology Sector Software - Application  PFPT Proofpoint Inc 66.84 Technology Sector Software - Application  VDSI Vasco Data Security Intl 25.81 Technology Sector Software - Application  MSFT Microsoft Corp 45.53 Technology Sector Software - Infrastructure                                                                                                                                                                                                                                                                                                                                                                                                                                                                                                                                                                                                                                                                                                                                                                                                                                                                                                                                                                                                                                                                                                                                                                                                                                                                                                                                                                                                                                                                                          | tion  |
| LSCC Lattice Semiconductor 5.39 Technology Sector Semiconductors  ON On Semiconductor Corp 10.31 Technology Sector Semiconductors  CRM Salesforce.com Inc 73.88 Technology Sector Software - Application  FEYE FireEye, Inc. 46.62 Technology Sector Software - Application  PAVC Paycom Software Inc 35.73 Technology Sector Software - Application  PFPT Proofpoint Inc 66.84 Technology Sector Software - Application  VDSI Vasco Data Security Intl 25.81 Technology Sector Software - Application  MSFT Microsoft Corp 45.53 Technology Sector Software - Infrastructure                                                                                                                                                                                                                                                                                                                                                                                                                                                                                                                                                                                                                                                                                                                                                                                                                                                                                                                                                                                                                                                                                                                                                                                                                                                                                                                                                                                                                                                                                                                                                  | tion  |
| ON On Semiconductor Corp 10.31 Technology Sector Semiconductors  CRM Salesforce.com Inc 73.88 Technology Sector Software - Application  FEYE FireEye, Inc. 46.62 Technology Sector Software - Application  PAVC Paycom Software Inc 35.73 Technology Sector Software - Application  PFPT Proofpoint Inc 66.84 Technology Sector Software - Application  VDSI Vasco Data Security Intl 25.81 Technology Sector Software - Application  MSFT Microsoft Corp 45.53 Technology Sector Software - Infrastructure                                                                                                                                                                                                                                                                                                                                                                                                                                                                                                                                                                                                                                                                                                                                                                                                                                                                                                                                                                                                                                                                                                                                                                                                                                                                                                                                                                                                                                                                                                                                                                                                                    |       |
| CRM Salesforce.com Inc 73.88 Technology Sector Software - Application  FEYE FireEye, Inc. 46.62 Technology Sector Software - Application  PAVC Paycom Software Inc 35.73 Technology Sector Software - Application  PFPT Proofpoint Inc 66.84 Technology Sector Software - Application  VDSI Vasco Data Security Intl 25.81 Technology Sector Software - Application  MSFT Microsoft Corp 45.53 Technology Sector Software - Infrastructure                                                                                                                                                                                                                                                                                                                                                                                                                                                                                                                                                                                                                                                                                                                                                                                                                                                                                                                                                                                                                                                                                                                                                                                                                                                                                                                                                                                                                                                                                                                                                                                                                                                                                     |       |
| FEYE FireEye, Inc. 46.62 Technology Sector Software - Application  PAYC Paycom Software Inc 35.73 Technology Sector Software - Application  PFPT Proofpoint Inc 66.84 Technology Sector Software - Application  VDSI Vasco Data Security Intl 25.81 Technology Sector Software - Application  MSFT Microsoft Corp 45.53 Technology Sector Software - Infrastructure                                                                                                                                                                                                                                                                                                                                                                                                                                                                                                                                                                                                                                                                                                                                                                                                                                                                                                                                                                                                                                                                                                                                                                                                                                                                                                                                                                                                                                                                                                                                                                                                                                                                                                                                                            |       |
| PAVC Paycom Software Inc 35.73 Technology Sector Software - Application PFPT Proofpoint Inc 66.84 Technology Sector Software - Application VDSI Vasco Data Security Intl 25.81 Technology Sector Software - Application MSFT Microsoft Corp 45.53 Technology Sector Software - Infrastructure                                                                                                                                                                                                                                                                                                                                                                                                                                                                                                                                                                                                                                                                                                                                                                                                                                                                                                                                                                                                                                                                                                                                                                                                                                                                                                                                                                                                                                                                                                                                                                                                                                                                                                                                                                                                                                  |       |
| PFPT Proofpoint Inc 66.84 Technology Sector Software - Application  VDSI Vasco Data Security Intl 25.81 Technology Sector Software - Application  MSFT Microsoft Corp 45.53 Technology Sector Software - Infrastructure                                                                                                                                                                                                                                                                                                                                                                                                                                                                                                                                                                                                                                                                                                                                                                                                                                                                                                                                                                                                                                                                                                                                                                                                                                                                                                                                                                                                                                                                                                                                                                                                                                                                                                                                                                                                                                                                                                        |       |
| VDSI Vasco Data Security Intl 25.81 Technology Sector Software - Application MSFT Microsoft Corp 45.53 Technology Sector Software - Infrastructure                                                                                                                                                                                                                                                                                                                                                                                                                                                                                                                                                                                                                                                                                                                                                                                                                                                                                                                                                                                                                                                                                                                                                                                                                                                                                                                                                                                                                                                                                                                                                                                                                                                                                                                                                                                                                                                                                                                                                                             |       |
| MSFT Microsoft Corp 45.53 Technology Sector Software - Infrastructure                                                                                                                                                                                                                                                                                                                                                                                                                                                                                                                                                                                                                                                                                                                                                                                                                                                                                                                                                                                                                                                                                                                                                                                                                                                                                                                                                                                                                                                                                                                                                                                                                                                                                                                                                                                                                                                                                                                                                                                                                                                          |       |
|                                                                                                                                                                                                                                                                                                                                                                                                                                                                                                                                                                                                                                                                                                                                                                                                                                                                                                                                                                                                                                                                                                                                                                                                                                                                                                                                                                                                                                                                                                                                                                                                                                                                                                                                                                                                                                                                                                                                                                                                                                                                                                                                |       |
| SCTY SolarCity Corporation 55.33 Technology Sector Solar                                                                                                                                                                                                                                                                                                                                                                                                                                                                                                                                                                                                                                                                                                                                                                                                                                                                                                                                                                                                                                                                                                                                                                                                                                                                                                                                                                                                                                                                                                                                                                                                                                                                                                                                                                                                                                                                                                                                                                                                                                                                       |       |
|                                                                                                                                                                                                                                                                                                                                                                                                                                                                                                                                                                                                                                                                                                                                                                                                                                                                                                                                                                                                                                                                                                                                                                                                                                                                                                                                                                                                                                                                                                                                                                                                                                                                                                                                                                                                                                                                                                                                                                                                                                                                                                                                |       |
| DWAS PowerShares DWA SmCap Technic 42.85                                                                                                                                                                                                                                                                                                                                                                                                                                                                                                                                                                                                                                                                                                                                                                                                                                                                                                                                                                                                                                                                                                                                                                                                                                                                                                                                                                                                                                                                                                                                                                                                                                                                                                                                                                                                                                                                                                                                                                                                                                                                                       |       |
| EWK iShares MSCI Belgium Index Fund 18.19                                                                                                                                                                                                                                                                                                                                                                                                                                                                                                                                                                                                                                                                                                                                                                                                                                                                                                                                                                                                                                                                                                                                                                                                                                                                                                                                                                                                                                                                                                                                                                                                                                                                                                                                                                                                                                                                                                                                                                                                                                                                                      |       |
| HACK PureFunds ISE Cyber Security ETF 31.19                                                                                                                                                                                                                                                                                                                                                                                                                                                                                                                                                                                                                                                                                                                                                                                                                                                                                                                                                                                                                                                                                                                                                                                                                                                                                                                                                                                                                                                                                                                                                                                                                                                                                                                                                                                                                                                                                                                                                                                                                                                                                    |       |
| SHOP Shopify Inc 32.26                                                                                                                                                                                                                                                                                                                                                                                                                                                                                                                                                                                                                                                                                                                                                                                                                                                                                                                                                                                                                                                                                                                                                                                                                                                                                                                                                                                                                                                                                                                                                                                                                                                                                                                                                                                                                                                                                                                                                                                                                                                                                                         |       |
| XLF SPDRs Select Sector Financial ETF 25.58                                                                                                                                                                                                                                                                                                                                                                                                                                                                                                                                                                                                                                                                                                                                                                                                                                                                                                                                                                                                                                                                                                                                                                                                                                                                                                                                                                                                                                                                                                                                                                                                                                                                                                                                                                                                                                                                                                                                                                                                                                                                                    |       |