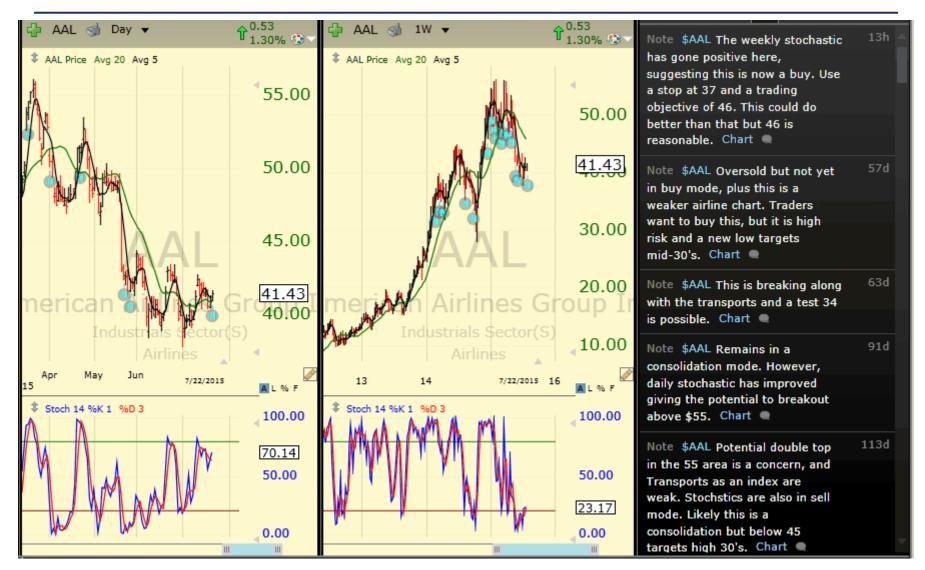

| MDXG         Mimedx Group Inc         12.71         Healthcare Sector         Medical Devices           ILMN         Illumina Inc         217.36         Healthcare Sector         Medical Instruments & Supplie           TGI         Triumph Group Inc         61.29         Industrials Sector         Aerospace & Defense           AAL         American Airlines Group Inc         41.44         Industrials Sector         Airlines           GE         General Electric Co         26.63         Industrials Sector         Diversified Industrials           PNR         Pentair Inc         61.12         Industrials Sector         Diversified Industrials           FDX         Fedex Corp         168.44         Industrials Sector         Integrated Shipping & Logistic           GMT         Gax Corp         168.44         Industrials Sector         Integrated Shipping & Logistic           GMT         Gax Corp         15.82         Industrials Sector         Integrated Shipping & Logistic           GMT         Gax Corp         168.44         Industrials Sector         Integrated Shipping & Logistic           GMT         Gax Corp         168.44         Industrials Sector         Integrated Shipping & Logistic           GMT         Gax Corp         168.41         Industrials Sector         Integrated Shipp                                                                                                                                                                                                                                                                                                                                                                                                                                                                                                                                                                                                                                                                                                                                                                      |       |
|--------------------------------------------------------------------------------------------------------------------------------------------------------------------------------------------------------------------------------------------------------------------------------------------------------------------------------------------------------------------------------------------------------------------------------------------------------------------------------------------------------------------------------------------------------------------------------------------------------------------------------------------------------------------------------------------------------------------------------------------------------------------------------------------------------------------------------------------------------------------------------------------------------------------------------------------------------------------------------------------------------------------------------------------------------------------------------------------------------------------------------------------------------------------------------------------------------------------------------------------------------------------------------------------------------------------------------------------------------------------------------------------------------------------------------------------------------------------------------------------------------------------------------------------------------------------------------------------------------------------------------------------------------------------------------------------------------------------------------------------------------------------------------------------------------------------------------------------------------------------------------------------------------------------------------------------------------------------------------------------------------------------------------------------------------------------------------------------------------------------------------|-------|
| TGI Triumph Group Inc  61.29 Industrials Sector  Alrilines  GE General Electric Co  26.63 Industrials Sector  Diversified Industrials  PNR Pentair Inc  GEX General Electric Co  168.44 Industrials Sector  PNR Pentair Inc  GEX Gorp  168.44 Industrials Sector  FEX Fedex Corp  168.44 Industrials Sector  Integrated Shipping & Logistic  GMT Gatx Corp  158.27 Industrials Sector  Rental & Leasing Services  RRZ New Residential Investment Corp  15.82 Real Estate Sector  REIT - Residential  GIMO Gigamon Inc.  31.90 Technology Sector  Communication Equipment  WSTG Wayside Technology Group Inc  19.76 Technology Sector  Computer Distribution  AAPL Apple Inc  125.21 Technology Sector  Consumer Electronics  CRTO Criteo SA  56.68 Technology Sector  Internet Content & Informatio  FB Facebook Inc  97.02 Technology Sector  Internet Content & Informatio  TWTR Twitter, Inc  36.08 Technology Sector  Internet Content & Informatio  INTC Intel Corp  28.60 Technology Sector  Semiconductors  LSCC Lattice Semiconductor  5.39 Technology Sector  Semiconductors  CRM Salesforce.com Inc  73.88 Technology Sector  Software - Application  FEYE FireEye, Inc.  46.62 Technology Sector  Fortware - Application  PFPT Proofpoint Inc  66.84 Technology Sector  Software - Application  FFPT Proofpoint Inc  66.84 Technology Sector  Software - Application  FFFT Microsoft Corp  45.53 Technology Sector  Software - Application  Software - Application  FFFT Microsoft Corp  45.53 Technology Sector  Software - Application                                                                                                                                                                                                                                                                                                                                                                                                                                                                                                                                                                            |       |
| AAL American Airlines Group Inc 41.44 Industrials Sector Diversified Industrials  GE General Electric Co 26.63 Industrials Sector Diversified Industrials  PNR Pentair Inc 61.12 Industrials Sector Diversified Industrials  FDX Fedex Corp 168.44 Industrials Sector Integrated Shipping & Logistic  GMT Gatx Corp 53.17 Industrials Sector Rental & Leasing Services  NRZ New Residential Investment Corp 15.82 Real Estate Sector REIT - Residential  GIMO Gigamon Inc. 31.90 Technology Sector Communication Equipment  WSTG Wayside Technology Group Inc 19.76 Technology Sector Computer Distribution  AAPL Apple Inc 125.21 Technology Sector Consumer Electronics  CRTO Criteo SA 56.68 Technology Sector Internet Content & Informatio  FB Facebook Inc 97.02 Technology Sector Internet Content & Informatio  TWTR Twitter, Inc 36.08 Technology Sector Internet Content & Informatio  INTC Intel Corp 28.60 Technology Sector Semiconductors  LSCC Lattice Semiconductor 5.39 Technology Sector Semiconductors  ON On Semiconductor Corp 10.31 Technology Sector Semiconductors  CRM Salesforce.com Inc 73.88 Technology Sector Software - Application  FEYE FireEye, Inc. 46.62 Technology Sector Software - Application  PAYC Paycom Software Inc 35.73 Technology Sector Software - Application  PFPT Proofpoint Inc 66.84 Technology Sector Software - Application  MSFT Microsoft Corp 45.53 Technology Sector Software - Application  MSFT Microsoft Corp 45.53 Technology Sector Software - Application                                                                                                                                                                                                                                                                                                                                                                                                                                                                                                                                                                                                      | plies |
| GE General Electric Co 26.63 Industrials Sector Diversified Industrials  PNR Pentair Inc 61.12 Industrials Sector Diversified Industrials  FDX Fedex Corp 168.44 Industrials Sector Integrated Shipping & Logistic  GMT Gatx Corp 53.17 Industrials Sector Rental & Leasing Services  NRZ New Residential Investment Corp 15.82 Real Estate Sector REIT - Residential  GIMO Gigamon Inc. 31.90 Technology Sector Communication Equipment  WSTG Wayside Technology Group Inc 19.76 Technology Sector Computer Distribution  AAPL Apple Inc 125.21 Technology Sector Consumer Electronics  CRTO Criteo SA 56.68 Technology Sector Internet Content & Informatio  FB Facebook Inc 97.02 Technology Sector Internet Content & Informatio  TWTR Twitter, Inc 36.08 Technology Sector Internet Content & Informatio  INTC Intel Corp 28.60 Technology Sector Semiconductors  LSCC Lattice Semiconductor 5.39 Technology Sector Semiconductors  ON On Semiconductor Corp 10.31 Technology Sector Semiconductors  CRM Salesforce.com Inc 73.88 Technology Sector Semiconductors  CRM Salesforce.com Inc 73.88 Technology Sector Software - Application  FEYE FireEye, Inc. 46.62 Technology Sector Software - Application  PAYC Paycom Software Inc 35.73 Technology Sector Software - Application  PFPT Proofpoint Inc 66.84 Technology Sector Software - Application  MSFT Microsoft Corp 45.53 Technology Sector Software - Application                                                                                                                                                                                                                                                                                                                                                                                                                                                                                                                                                                                                                                                                                             |       |
| PNR Pentair Inc 61.12 Industrials Sector Diversified Industrials  FDX Fedex Corp 168.44 Industrials Sector Integrated Shipping & Logistic  GMT Gatx Corp 53.17 Industrials Sector Rental & Leasing Services  NRZ New Residential Investment Corp 15.82 Real Estate Sector REIT - Residential  GIMO Gigamon Inc. 31.90 Technology Sector Communication Equipment  WSTG Wayside Technology Group Inc 19.76 Technology Sector Computer Distribution  AAPL Apple Inc 125.21 Technology Sector Consumer Electronics  CRTO Criteo SA 56.68 Technology Sector Internet Content & Informatio  FB Facebook Inc 97.02 Technology Sector Internet Content & Informatio  TWTR Twitter, Inc 36.08 Technology Sector Internet Content & Informatio  INTC Intel Corp 28.60 Technology Sector Semiconductors  LSCC Lattice Semiconductor 5.39 Technology Sector Semiconductors  ON On Semiconductor Corp 10.31 Technology Sector Semiconductors  CRM Salesforce.com Inc 73.88 Technology Sector Software - Application  FEYE FireEye, Inc. 46.62 Technology Sector Software - Application  PAYC Paycom Software Inc 35.73 Technology Sector Software - Application  PFPT Proofpoint Inc 66.84 Technology Sector Software - Application  WSST Microsoft Corp 45.53 Technology Sector Software - Infrastructure                                                                                                                                                                                                                                                                                                                                                                                                                                                                                                                                                                                                                                                                                                                                                                                                                                  |       |
| FDX Fedex Corp 168.44 Industrials Sector Integrated Shipping & Logistic GMT Gatx Corp 53.17 Industrials Sector Rental & Leasing Services NRZ New Residential Investment Corp 15.82 Real Estate Sector REIT - Residential GIMO Gigamon Inc. 31.90 Technology Sector Communication Equipment WSTG Wayside Technology Group Inc 19.76 Technology Sector Computer Distribution AAPL Apple Inc 125.21 Technology Sector Consumer Electronics CRTO Criteo SA 56.68 Technology Sector Internet Content & Informatio TWTR Twitter, Inc 36.08 Technology Sector Internet Content & Informatio INTC Intel Corp 28.60 Technology Sector Semiconductors LSCC Lattice Semiconductor 5.39 Technology Sector Semiconductors Semiconductors ON On Semiconductor Corp 10.31 Technology Sector Semiconductors Semiconductors Semiconductors Technology Sector Semiconductors Semi |       |
| GMT Gatx Corp 53.17 Industrials Sector Rental & Leasing Services  NRZ New Residential Investment Corp 15.82 Real Estate Sector REIT - Residential  GIMO Gigamon Inc. 31.90 Technology Sector Communication Equipment  WSTG Wayside Technology Group Inc 19.76 Technology Sector Computer Distribution  AAPL Apple Inc 125.21 Technology Sector Consumer Electronics  CRTO Criteo SA 56.68 Technology Sector Internet Content & Informatio  FB Facebook Inc 97.02 Technology Sector Internet Content & Informatio  TWTR Twitter, Inc 36.08 Technology Sector Internet Content & Informatio  INTC Intel Corp 28.60 Technology Sector Semiconductors  LSCC Lattice Semiconductor 5.39 Technology Sector Semiconductors  ON On Semiconductor Corp 10.31 Technology Sector Semiconductors  CRM Salesforce.com Inc 73.88 Technology Sector Software - Application  FEYE FireEye, Inc. 46.62 Technology Sector Software - Application  PAYC Paycom Software Inc 35.73 Technology Sector Software - Application  PFPT Proofpoint Inc 66.84 Technology Sector Software - Application  WSFT Microsoft Corp 45.53 Technology Sector Software - Application  MSFT Microsoft Corp 45.53 Technology Sector Software - Application  Software - Infrastructure                                                                                                                                                                                                                                                                                                                                                                                                                                                                                                                                                                                                                                                                                                                                                                                                                                                                                 |       |
| NRZ New Residential Investment Corp 15.82 Real Estate Sector REIT - Residential  GIMO Gigamon Inc. 31.90 Technology Sector Communication Equipment  WSTG Wayside Technology Group Inc 19.76 Technology Sector Computer Distribution  AAPL Apple Inc 125.21 Technology Sector Consumer Electronics  CRTO Criteo SA 56.68 Technology Sector Internet Content & Informatio  FB Facebook Inc 97.02 Technology Sector Internet Content & Informatio  TWTR Twitter, Inc 36.08 Technology Sector Internet Content & Informatio  INTC Intel Corp 28.60 Technology Sector Semiconductors  LSCC Lattice Semiconductor 5.39 Technology Sector Semiconductors  ON On Semiconductor Corp 10.31 Technology Sector Semiconductors  CRM Salesforce.com Inc 73.88 Technology Sector Software - Application  FEYE FireEye, Inc. 46.62 Technology Sector Software - Application  PAYC Paycom Software Inc 35.73 Technology Sector Software - Application  PFPT Proofpoint Inc 66.84 Technology Sector Software - Application  MSFT Microsoft Corp 45.53 Technology Sector Software - Application  MSFT Microsoft Corp 45.53 Technology Sector Software - Application                                                                                                                                                                                                                                                                                                                                                                                                                                                                                                                                                                                                                                                                                                                                                                                                                                                                                                                                                                              | stics |
| GIMO Gigamon Inc.  31.90 Technology Sector  WSTG Wayside Technology Group Inc  19.76 Technology Sector  Computer Distribution  AAPL Apple Inc  125.21 Technology Sector  Consumer Electronics  CRTO Criteo SA  56.68 Technology Sector  Internet Content & Informatio  FB Facebook Inc  79.02 Technology Sector  Internet Content & Informatio  TWTR Twitter, Inc  36.08 Technology Sector  Internet Content & Informatio  INTC  Intel Corp  28.60 Technology Sector  Semiconductors  LSCC Lattice Semiconductor  5.39 Technology Sector  Semiconductors  ON On Semiconductor Corp  10.31 Technology Sector  Semiconductors  CRM Salesforce.com Inc  73.88 Technology Sector  Software - Application  FEYE FireEye, Inc.  46.62 Technology Sector  Software - Application  PAYC Paycom Software Inc  35.73 Technology Sector  Software - Application  PFPT Proofpoint Inc  66.84 Technology Sector  Software - Application  MSFT Microsoft Corp  45.53 Technology Sector  Software - Infrastructure                                                                                                                                                                                                                                                                                                                                                                                                                                                                                                                                                                                                                                                                                                                                                                            |       |
| WSTG Wayside Technology Group Inc  APPL Apple Inc  Criteo SA  Facebook Inc  Technology Sector  Technology Sector  Consumer Electronics  FB Facebook Inc  Twitter, Inc  Twitter, Inc  Technology Sector  Trechnology Sector  Tothernet Content & Information  TWTR  Twitter, Inc  Trechnology Sector  Tothernet Content & Information  TWTC  Intel Corp  Technology Sector  Technology Sector  Technology Sector  Technology Sector  Technology Sector  Semiconductors  Technology Sector  Technology Sec |       |
| AAPL Apple Inc 125.21 Technology Sector Consumer Electronics CRTO Criteo SA 56.68 Technology Sector Internet Content & Informatio FB Facebook Inc 97.02 Technology Sector Internet Content & Informatio TWTR Twitter, Inc 36.08 Technology Sector Internet Content & Informatio INTC Intel Corp 28.60 Technology Sector Semiconductors LSCC Lattice Semiconductor 5.39 Technology Sector Semiconductors ON On Semiconductor Corp 10.31 Technology Sector Semiconductors CRM Salesforce.com Inc 73.88 Technology Sector Software - Application FEYE FireEye, Inc. 46.62 Technology Sector Software - Application PAYC Paycom Software Inc 35.73 Technology Sector Software - Application PFPT Proofpoint Inc 66.84 Technology Sector Software - Application VDSI Vasco Data Security Intl 25.81 Technology Sector Software - Application MSFT Microsoft Corp 45.53 Technology Sector Software - Infrastructure                                                                                                                                                                                                                                                                                                                                                                                                                                                                                                                                                                                                                                                                                                                                                                                                                                                                                                                                                                                                                                                                                                                                                                                                                  |       |
| CRTO Criteo SA 56.68 Technology Sector Internet Content & Informatio FB Facebook Inc 97.02 Technology Sector Internet Content & Informatio TWTR Twitter, Inc 36.08 Technology Sector Internet Content & Informatio INTC Intel Corp 28.60 Technology Sector Semiconductors  LSCC Lattice Semiconductor 5.39 Technology Sector Semiconductors  ON On Semiconductor Corp 10.31 Technology Sector Semiconductors  CRM Salesforce.com Inc 73.88 Technology Sector Software - Application FEYE FireEye, Inc. 46.62 Technology Sector Software - Application PAYC Paycom Software Inc 35.73 Technology Sector Software - Application PFPT Proofpoint Inc 66.84 Technology Sector Software - Application VDSI Vasco Data Security Intl 25.81 Technology Sector Software - Application Software - Application MSFT Microsoft Corp 45.53 Technology Sector Software - Infrastructure                                                                                                                                                                                                                                                                                                                                                                                                                                                                                                                                                                                                                                                                                                                                                                                                                                                                                                                                                                                                                                                                                                                                                                                                                                                     |       |
| FB Facebook Inc 97.02 Technology Sector Internet Content & Information TWTR Twitter, Inc 36.08 Technology Sector Internet Content & Information INTC Intel Corp 28.60 Technology Sector Semiconductors  LSCC Lattice Semiconductor 5.39 Technology Sector Semiconductors  ON On Semiconductor Corp 10.31 Technology Sector Semiconductors  CRM Salesforce.com Inc 73.88 Technology Sector Software - Application  FEYE FireEye, Inc. 46.62 Technology Sector Software - Application  PAVC Paycom Software Inc 35.73 Technology Sector Software - Application  PFPT Proofpoint Inc 66.84 Technology Sector Software - Application  WDSI Vasco Data Security Intl 25.81 Technology Sector Software - Infrastructure                                                                                                                                                                                                                                                                                                                                                                                                                                                                                                                                                                                                                                                                                                                                                                                                                                                                                                                                                                                                                                                                                                                                                                                                                                                                                                                                                                                                              |       |
| TWTR Twitter, Inc 36.08 Technology Sector Internet Content & Information INTC Intel Corp 28.60 Technology Sector Semiconductors  LSCC Lattice Semiconductor 5.39 Technology Sector Semiconductors  ON On Semiconductor Corp 10.31 Technology Sector Semiconductors  CRM Salesforce.com Inc 73.88 Technology Sector Software - Application  FEYE FireEye, Inc. 46.62 Technology Sector Software - Application  PAVC Paycom Software Inc 35.73 Technology Sector Software - Application  PFPT Proofpoint Inc 66.84 Technology Sector Software - Application  VDSI Vasco Data Security Intl 25.81 Technology Sector Software - Application  MSFT Microsoft Corp 45.53 Technology Sector Software - Infrastructure                                                                                                                                                                                                                                                                                                                                                                                                                                                                                                                                                                                                                                                                                                                                                                                                                                                                                                                                                                                                                                                                                                                                                                                                                                                                                                                                                                                                                 | tion  |
| INTC Intel Corp 28.60 Technology Sector Semiconductors  LSCC Lattice Semiconductor 5.39 Technology Sector Semiconductors  ON On Semiconductor Corp 10.31 Technology Sector Semiconductors  CRM Salesforce.com Inc 73.88 Technology Sector Software - Application  FEYE FireEye, Inc. 46.62 Technology Sector Software - Application  PAYC Paycom Software Inc 35.73 Technology Sector Software - Application  PFPT Proofpoint Inc 66.84 Technology Sector Software - Application  VDSI Vasco Data Security Intl 25.81 Technology Sector Software - Application  MSFT Microsoft Corp 45.53 Technology Sector Software - Infrastructure                                                                                                                                                                                                                                                                                                                                                                                                                                                                                                                                                                                                                                                                                                                                                                                                                                                                                                                                                                                                                                                                                                                                                                                                                                                                                                                                                                                                                                                                                          | tion  |
| LSCC Lattice Semiconductor 5.39 Technology Sector Semiconductors  ON On Semiconductor Corp 10.31 Technology Sector Semiconductors  CRM Salesforce.com Inc 73.88 Technology Sector Software - Application  FEYE FireEye, Inc. 46.62 Technology Sector Software - Application  PAVC Paycom Software Inc 35.73 Technology Sector Software - Application  PFPT Proofpoint Inc 66.84 Technology Sector Software - Application  VDSI Vasco Data Security Intl 25.81 Technology Sector Software - Application  MSFT Microsoft Corp 45.53 Technology Sector Software - Infrastructure                                                                                                                                                                                                                                                                                                                                                                                                                                                                                                                                                                                                                                                                                                                                                                                                                                                                                                                                                                                                                                                                                                                                                                                                                                                                                                                                                                                                                                                                                                                                                  | tion  |
| ON On Semiconductor Corp 10.31 Technology Sector Semiconductors  CRM Salesforce.com Inc 73.88 Technology Sector Software - Application  FEYE FireEye, Inc. 46.62 Technology Sector Software - Application  PAVC Paycom Software Inc 35.73 Technology Sector Software - Application  PFPT Proofpoint Inc 66.84 Technology Sector Software - Application  VDSI Vasco Data Security Intl 25.81 Technology Sector Software - Application  MSFT Microsoft Corp 45.53 Technology Sector Software - Infrastructure                                                                                                                                                                                                                                                                                                                                                                                                                                                                                                                                                                                                                                                                                                                                                                                                                                                                                                                                                                                                                                                                                                                                                                                                                                                                                                                                                                                                                                                                                                                                                                                                                    |       |
| CRM Salesforce.com Inc 73.88 Technology Sector Software - Application  FEYE FireEye, Inc. 46.62 Technology Sector Software - Application  PAVC Paycom Software Inc 35.73 Technology Sector Software - Application  PFPT Proofpoint Inc 66.84 Technology Sector Software - Application  VDSI Vasco Data Security Intl 25.81 Technology Sector Software - Application  MSFT Microsoft Corp 45.53 Technology Sector Software - Infrastructure                                                                                                                                                                                                                                                                                                                                                                                                                                                                                                                                                                                                                                                                                                                                                                                                                                                                                                                                                                                                                                                                                                                                                                                                                                                                                                                                                                                                                                                                                                                                                                                                                                                                                     |       |
| FEYE FireEye, Inc. 46.62 Technology Sector Software - Application  PAYC Paycom Software Inc 35.73 Technology Sector Software - Application  PFPT Proofpoint Inc 66.84 Technology Sector Software - Application  VDSI Vasco Data Security Intl 25.81 Technology Sector Software - Application  MSFT Microsoft Corp 45.53 Technology Sector Software - Infrastructure                                                                                                                                                                                                                                                                                                                                                                                                                                                                                                                                                                                                                                                                                                                                                                                                                                                                                                                                                                                                                                                                                                                                                                                                                                                                                                                                                                                                                                                                                                                                                                                                                                                                                                                                                            |       |
| PAVC Paycom Software Inc 35.73 Technology Sector Software - Application PFPT Proofpoint Inc 66.84 Technology Sector Software - Application VDSI Vasco Data Security Intl 25.81 Technology Sector Software - Application MSFT Microsoft Corp 45.53 Technology Sector Software - Infrastructure                                                                                                                                                                                                                                                                                                                                                                                                                                                                                                                                                                                                                                                                                                                                                                                                                                                                                                                                                                                                                                                                                                                                                                                                                                                                                                                                                                                                                                                                                                                                                                                                                                                                                                                                                                                                                                  |       |
| PFPT Proofpoint Inc 66.84 Technology Sector Software - Application  VDSI Vasco Data Security Intl 25.81 Technology Sector Software - Application  MSFT Microsoft Corp 45.53 Technology Sector Software - Infrastructure                                                                                                                                                                                                                                                                                                                                                                                                                                                                                                                                                                                                                                                                                                                                                                                                                                                                                                                                                                                                                                                                                                                                                                                                                                                                                                                                                                                                                                                                                                                                                                                                                                                                                                                                                                                                                                                                                                        |       |
| VDSI Vasco Data Security Intl 25.81 Technology Sector Software - Application MSFT Microsoft Corp 45.53 Technology Sector Software - Infrastructure                                                                                                                                                                                                                                                                                                                                                                                                                                                                                                                                                                                                                                                                                                                                                                                                                                                                                                                                                                                                                                                                                                                                                                                                                                                                                                                                                                                                                                                                                                                                                                                                                                                                                                                                                                                                                                                                                                                                                                             |       |
| MSFT Microsoft Corp 45.53 Technology Sector Software - Infrastructure                                                                                                                                                                                                                                                                                                                                                                                                                                                                                                                                                                                                                                                                                                                                                                                                                                                                                                                                                                                                                                                                                                                                                                                                                                                                                                                                                                                                                                                                                                                                                                                                                                                                                                                                                                                                                                                                                                                                                                                                                                                          |       |
|                                                                                                                                                                                                                                                                                                                                                                                                                                                                                                                                                                                                                                                                                                                                                                                                                                                                                                                                                                                                                                                                                                                                                                                                                                                                                                                                                                                                                                                                                                                                                                                                                                                                                                                                                                                                                                                                                                                                                                                                                                                                                                                                |       |
| SCTY SolarCity Corporation 55.33 Technology Sector Solar                                                                                                                                                                                                                                                                                                                                                                                                                                                                                                                                                                                                                                                                                                                                                                                                                                                                                                                                                                                                                                                                                                                                                                                                                                                                                                                                                                                                                                                                                                                                                                                                                                                                                                                                                                                                                                                                                                                                                                                                                                                                       |       |
|                                                                                                                                                                                                                                                                                                                                                                                                                                                                                                                                                                                                                                                                                                                                                                                                                                                                                                                                                                                                                                                                                                                                                                                                                                                                                                                                                                                                                                                                                                                                                                                                                                                                                                                                                                                                                                                                                                                                                                                                                                                                                                                                |       |
| DWAS PowerShares DWA SmCap Technic 42.85                                                                                                                                                                                                                                                                                                                                                                                                                                                                                                                                                                                                                                                                                                                                                                                                                                                                                                                                                                                                                                                                                                                                                                                                                                                                                                                                                                                                                                                                                                                                                                                                                                                                                                                                                                                                                                                                                                                                                                                                                                                                                       |       |
| EWK iShares MSCI Belgium Index Fund 18.19                                                                                                                                                                                                                                                                                                                                                                                                                                                                                                                                                                                                                                                                                                                                                                                                                                                                                                                                                                                                                                                                                                                                                                                                                                                                                                                                                                                                                                                                                                                                                                                                                                                                                                                                                                                                                                                                                                                                                                                                                                                                                      |       |
| HACK PureFunds ISE Cyber Security ETF 31.19                                                                                                                                                                                                                                                                                                                                                                                                                                                                                                                                                                                                                                                                                                                                                                                                                                                                                                                                                                                                                                                                                                                                                                                                                                                                                                                                                                                                                                                                                                                                                                                                                                                                                                                                                                                                                                                                                                                                                                                                                                                                                    |       |
| SHOP Shopify Inc 32.26                                                                                                                                                                                                                                                                                                                                                                                                                                                                                                                                                                                                                                                                                                                                                                                                                                                                                                                                                                                                                                                                                                                                                                                                                                                                                                                                                                                                                                                                                                                                                                                                                                                                                                                                                                                                                                                                                                                                                                                                                                                                                                         |       |
| XLF SPDRs Select Sector Financial ETF 25.58                                                                                                                                                                                                                                                                                                                                                                                                                                                                                                                                                                                                                                                                                                                                                                                                                                                                                                                                                                                                                                                                                                                                                                                                                                                                                                                                                                                                                                                                                                                                                                                                                                                                                                                                                                                                                                                                                                                                                                                                                                                                                    |       |