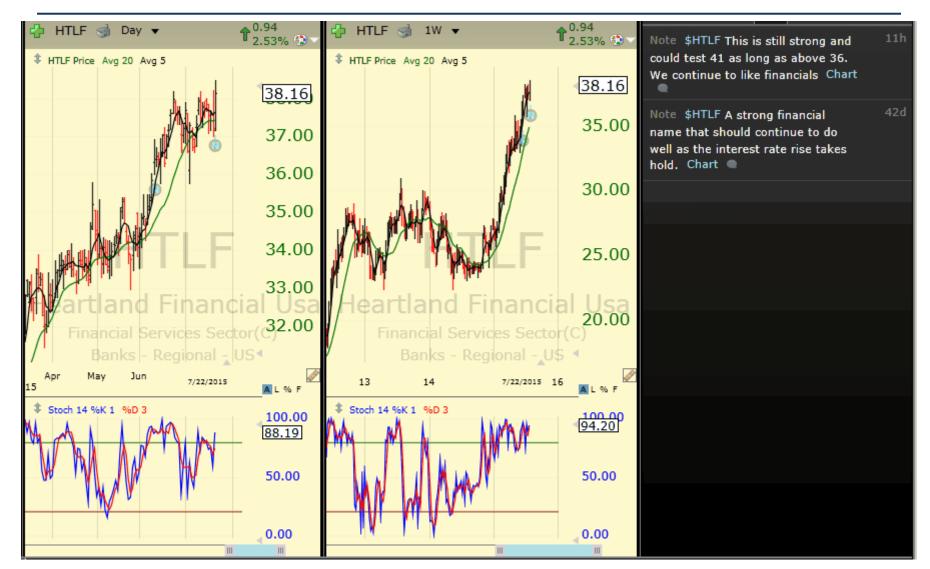

| Sym  | Company                           | trkPrice | Sector                        | Industry                                 |
|------|-----------------------------------|----------|-------------------------------|------------------------------------------|
| NFLX | Netflix Inc                       | 111.44   | Communication Services Sector | Pay TV                                   |
| CCI  | Crown Castle Intl Corp            | 80.61    | Communication Services Sector | Telecom Services                         |
| Т    | AT&T Inc                          | 34.25    | Communication Services Sector | Telecom Services                         |
| TM   | Toyota Motor Corporation ADS      | 133.99   | Consumer Cyclical Sector      | Auto Manufacturers                       |
| TSLA | Tesla Motors Inc                  | 267.79   | Consumer Cyclical Sector      | Auto Manufacturers                       |
| GNTX | Gentex Corp                       | 16.43    | Consumer Cyclical Sector      | Auto Parts                               |
| CCL  | Carnival Corp                     | 52.37    | Consumer Cyclical Sector      | Leisure                                  |
| MAR  | Marriott Internat Inc A           | 76.93    | Consumer Cyclical Sector      | Lodging                                  |
| TWX  | Time Warner Inc                   | 88.72    | Consumer Cyclical Sector      | Media - Diversified                      |
| LVS  | Las Vegas Sands                   | 54.98    | Consumer Cyclical Sector      | Resorts & Casinos                        |
| DANG | China DangDang Inc.               | 6.92     | Consumer Cyclical Sector      | Specialty Retail                         |
| PEP  | Pepsico Inc                       | 97.17    | Consumer Defensive Sector     | Beverages - Soft Drinks                  |
| COST | Costco Wholesale Corp             | 146.39   | Consumer Defensive Sector     | Discount Stores                          |
| SYY  | Sysco Corp                        | 36.21    | Consumer Defensive Sector     | Food Distribution                        |
| DVN  | Devon Energy Corp                 | 51.14    | Energy Sector                 | Oil & Gas E&P                            |
| BHI  | Baker Hughes Inc                  | 58.22    | Energy Sector                 | Oil & Gas Equipment & Services           |
| MDR  | Mcdermott Internat Inc            | 4.62     | Energy Sector                 | Oil & Gas Equipment & Services           |
| KMI  | Kinder Morgan, Inc.               | 35.35    | Energy Sector                 | Oil & Gas Midstream                      |
| HTLF | Heartland Financial Usa           | 38.16    | Financial Services Sector     | Banks - Regional - US                    |
| OZRK | Bank Of The Ozarks Inc            | 46.42    | Financial Services Sector     | Banks - Regional - US                    |
| HAWK | Blackhawk Network Holdings, Inc.  | 45.58    | Financial Services Sector     | Credit Services                          |
| MHLD | Maiden Hldgs Ltd                  | 16.19    | Financial Services Sector     | Insurance - Reinsurance                  |
| ANIK | Anika Therapeutics Inc            | 35.13    | Healthcare Sector             | Biotechnology                            |
| LH   | Laboratory Corporation of America | 121.13   | Healthcare Sector             | Diagnostics & Research                   |
| тмо  | Thermo Fisher Scientific Inc      | 140.01   | Healthcare Sector             | Diagnostics & Research                   |
| GSK  | GlaxoSmithKline                   | 42.29    | Healthcare Sector             | Drug Manufacturers - Major               |
| SUPN | Supernus Pharmaceuticals Inc      | 20.13    | Healthcare Sector             | Drug Manufacturers - Specialty & Generic |
| AET  | Aetna Inc                         | 113.89   | Healthcare Sector             | Health Care Plans                        |
| CI   | Cigna Corp                        | 151.10   | Healthcare Sector             | Health Care Plans                        |
| WOOF | VCA Antech Inc                    | 55.18    | Healthcare Sector             | Medical Care                             |
| EW   | Edwards Life Sciences             | 156.76   | Healthcare Sector             | Medical Devices                          |
| MDT  | Medtronic PLC                     | 76.81    | Healthcare Sector             | Medical Devices                          |
|      |                                   |          |                               |                                          |