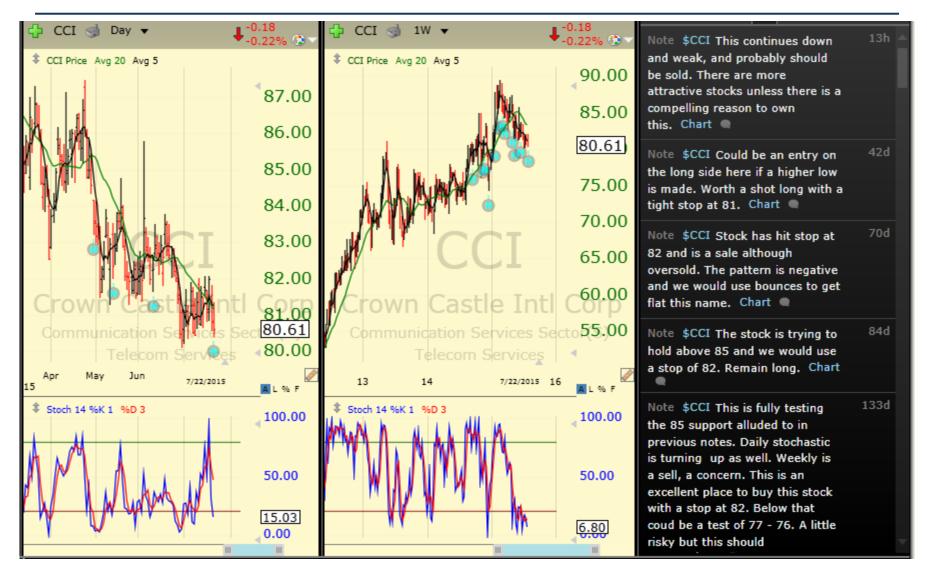

| Sym  | Company                           | trkPrice | Sector                        | Industry                                 |
|------|-----------------------------------|----------|-------------------------------|------------------------------------------|
| NFLX | Netflix Inc                       | 111.44   | Communication Services Sector | Pay TV                                   |
| CCI  | Crown Castle Intl Corp            | 80.61    | Communication Services Sector | Telecom Services                         |
| Т    | AT&T Inc                          | 34.25    | Communication Services Sector | Telecom Services                         |
| TM   | Toyota Motor Corporation ADS      | 133.99   | Consumer Cyclical Sector      | Auto Manufacturers                       |
| TSLA | Tesla Motors Inc                  | 267.79   | Consumer Cyclical Sector      | Auto Manufacturers                       |
| GNTX | Gentex Corp                       | 16.43    | Consumer Cyclical Sector      | Auto Parts                               |
| CCL  | Carnival Corp                     | 52.37    | Consumer Cyclical Sector      | Leisure                                  |
| MAR  | Marriott Internat Inc A           | 76.93    | Consumer Cyclical Sector      | Lodging                                  |
| TWX  | Time Warner Inc                   | 88.72    | Consumer Cyclical Sector      | Media - Diversified                      |
| LVS  | Las Vegas Sands                   | 54.98    | Consumer Cyclical Sector      | Resorts & Casinos                        |
| DANG | China DangDang Inc.               | 6.92     | Consumer Cyclical Sector      | Specialty Retail                         |
| PEP  | Pepsico Inc                       | 97.17    | Consumer Defensive Sector     | Beverages - Soft Drinks                  |
| COST | Costco Wholesale Corp             | 146.39   | Consumer Defensive Sector     | Discount Stores                          |
| SYY  | Sysco Corp                        | 36.21    | Consumer Defensive Sector     | Food Distribution                        |
| DVN  | Devon Energy Corp                 | 51.14    | Energy Sector                 | Oil & Gas E&P                            |
| BHI  | Baker Hughes Inc                  | 58.22    | Energy Sector                 | Oil & Gas Equipment & Services           |
| MDR  | Mcdermott Internat Inc            | 4.62     | Energy Sector                 | Oil & Gas Equipment & Services           |
| KMI  | Kinder Morgan, Inc.               | 35.35    | Energy Sector                 | Oil & Gas Midstream                      |
| HTLF | Heartland Financial Usa           | 38.16    | Financial Services Sector     | Banks - Regional - US                    |
| OZRK | Bank Of The Ozarks Inc            | 46.42    | Financial Services Sector     | Banks - Regional - US                    |
| HAWK | Blackhawk Network Holdings, Inc.  | 45.58    | Financial Services Sector     | Credit Services                          |
| MHLD | Maiden Hldgs Ltd                  | 16.19    | Financial Services Sector     | Insurance - Reinsurance                  |
| ANIK | Anika Therapeutics Inc            | 35.13    | Healthcare Sector             | Biotechnology                            |
| LH   | Laboratory Corporation of America | 121.13   | Healthcare Sector             | Diagnostics & Research                   |
| тмо  | Thermo Fisher Scientific Inc      | 140.01   | Healthcare Sector             | Diagnostics & Research                   |
| GSK  | GlaxoSmithKline                   | 42.29    | Healthcare Sector             | Drug Manufacturers - Major               |
| SUPN | Supernus Pharmaceuticals Inc      | 20.13    | Healthcare Sector             | Drug Manufacturers - Specialty & Generic |
| AET  | Aetna Inc                         | 113.89   | Healthcare Sector             | Health Care Plans                        |
| CI   | Cigna Corp                        | 151.10   | Healthcare Sector             | Health Care Plans                        |
| WOOF | VCA Antech Inc                    | 55.18    | Healthcare Sector             | Medical Care                             |
| EW   | Edwards Life Sciences             | 156.76   | Healthcare Sector             | Medical Devices                          |
| MDT  | Medtronic PLC                     | 76.81    | Healthcare Sector             | Medical Devices                          |
|      |                                   |          |                               |                                          |