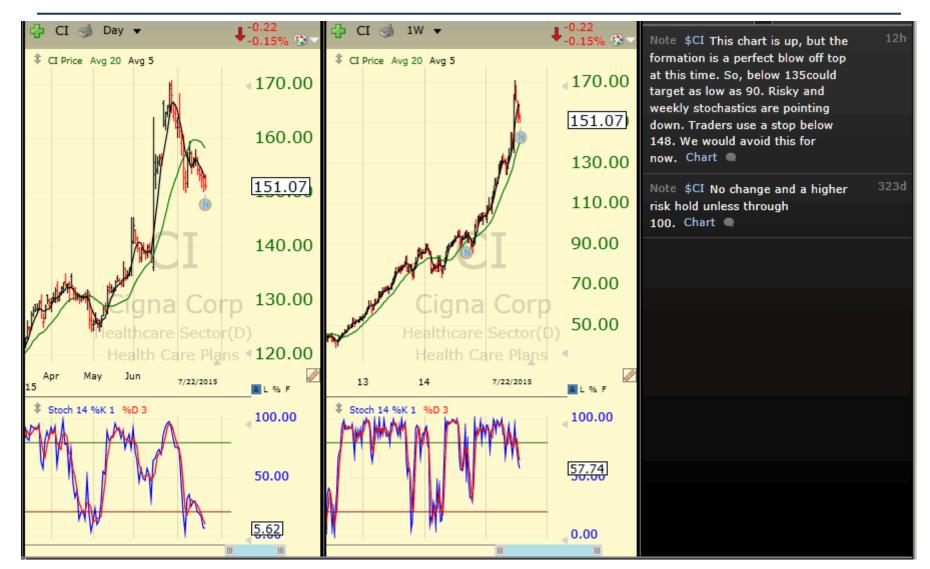

| Sym  | Company                           | trkPrice | Sector                        | Industry                                 |
|------|-----------------------------------|----------|-------------------------------|------------------------------------------|
| NFLX | Netflix Inc                       | 111.44   | Communication Services Sector | Pay TV                                   |
| CCI  | Crown Castle Intl Corp            | 80.61    | Communication Services Sector | Telecom Services                         |
| Т    | AT&T Inc                          | 34.25    | Communication Services Sector | Telecom Services                         |
| TM   | Toyota Motor Corporation ADS      | 133.99   | Consumer Cyclical Sector      | Auto Manufacturers                       |
| TSLA | Tesla Motors Inc                  | 267.79   | Consumer Cyclical Sector      | Auto Manufacturers                       |
| GNTX | Gentex Corp                       | 16.43    | Consumer Cyclical Sector      | Auto Parts                               |
| CCL  | Carnival Corp                     | 52.37    | Consumer Cyclical Sector      | Leisure                                  |
| MAR  | Marriott Internat Inc A           | 76.93    | Consumer Cyclical Sector      | Lodging                                  |
| TWX  | Time Warner Inc                   | 88.72    | Consumer Cyclical Sector      | Media - Diversified                      |
| LVS  | Las Vegas Sands                   | 54.98    | Consumer Cyclical Sector      | Resorts & Casinos                        |
| DANG | China DangDang Inc.               | 6.92     | Consumer Cyclical Sector      | Specialty Retail                         |
| PEP  | Pepsico Inc                       | 97.17    | Consumer Defensive Sector     | Beverages - Soft Drinks                  |
| COST | Costco Wholesale Corp             | 146.39   | Consumer Defensive Sector     | Discount Stores                          |
| SYY  | Sysco Corp                        | 36.21    | Consumer Defensive Sector     | Food Distribution                        |
| DVN  | Devon Energy Corp                 | 51.14    | Energy Sector                 | Oil & Gas E&P                            |
| BHI  | Baker Hughes Inc                  | 58.22    | Energy Sector                 | Oil & Gas Equipment & Services           |
| MDR  | Mcdermott Internat Inc            | 4.62     | Energy Sector                 | Oil & Gas Equipment & Services           |
| KMI  | Kinder Morgan, Inc.               | 35.35    | Energy Sector                 | Oil & Gas Midstream                      |
| HTLF | Heartland Financial Usa           | 38.16    | Financial Services Sector     | Banks - Regional - US                    |
| OZRK | Bank Of The Ozarks Inc            | 46.42    | Financial Services Sector     | Banks - Regional - US                    |
| HAWK | Blackhawk Network Holdings, Inc.  | 45.58    | Financial Services Sector     | Credit Services                          |
| MHLD | Maiden Hldgs Ltd                  | 16.19    | Financial Services Sector     | Insurance - Reinsurance                  |
| ANIK | Anika Therapeutics Inc            | 35.13    | Healthcare Sector             | Biotechnology                            |
| LH   | Laboratory Corporation of America | 121.13   | Healthcare Sector             | Diagnostics & Research                   |
| тмо  | Thermo Fisher Scientific Inc      | 140.01   | Healthcare Sector             | Diagnostics & Research                   |
| GSK  | GlaxoSmithKline                   | 42.29    | Healthcare Sector             | Drug Manufacturers - Major               |
| SUPN | Supernus Pharmaceuticals Inc      | 20.13    | Healthcare Sector             | Drug Manufacturers - Specialty & Generic |
| AET  | Aetna Inc                         | 113.89   | Healthcare Sector             | Health Care Plans                        |
| CI   | Cigna Corp                        | 151.10   | Healthcare Sector             | Health Care Plans                        |
| WOOF | VCA Antech Inc                    | 55.18    | Healthcare Sector             | Medical Care                             |
| EW   | Edwards Life Sciences             | 156.76   | Healthcare Sector             | Medical Devices                          |
| MDT  | Medtronic PLC                     | 76.81    | Healthcare Sector             | Medical Devices                          |
|      |                                   |          |                               |                                          |