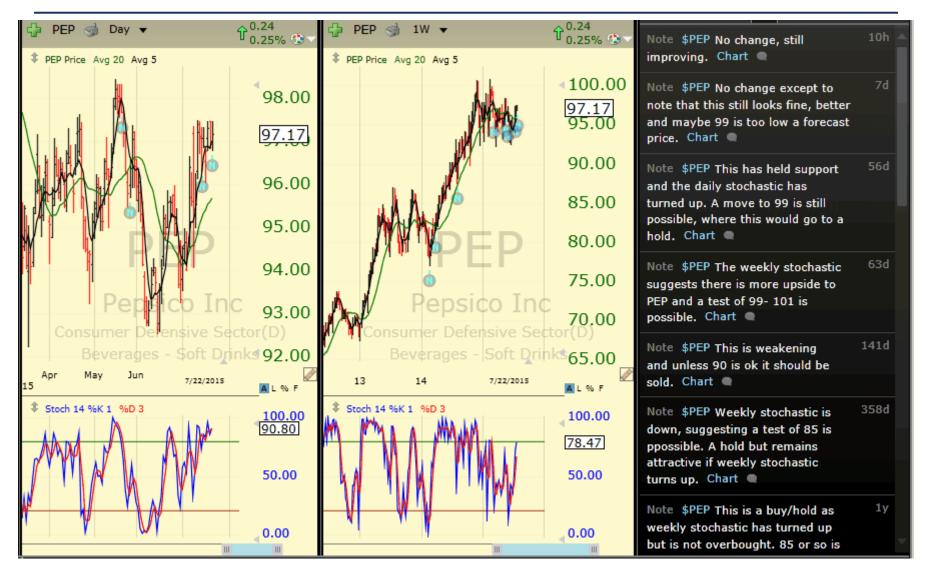

|       |





























































































































#### **Technical Indicators**

Readers will note that we use the same indicators on all of the charts in this presentation. We append definitions of these indicators and are available via email (<a href="mailto:fred@thefredreport.com">fred@thefredreport.com</a>) to answer questions about this methodology.

#### **Technicals Defined**

#### **Moving Averages:**

Moving averages are one of the building blocks of Technical Analysis, and there are almost as many ways to use this indicator as there are technicians.

At the FRED report we teach and use a dual moving average crossover system to determine trend. Our favorites are the 5 period and 20 period moving averages. We consider the trend to