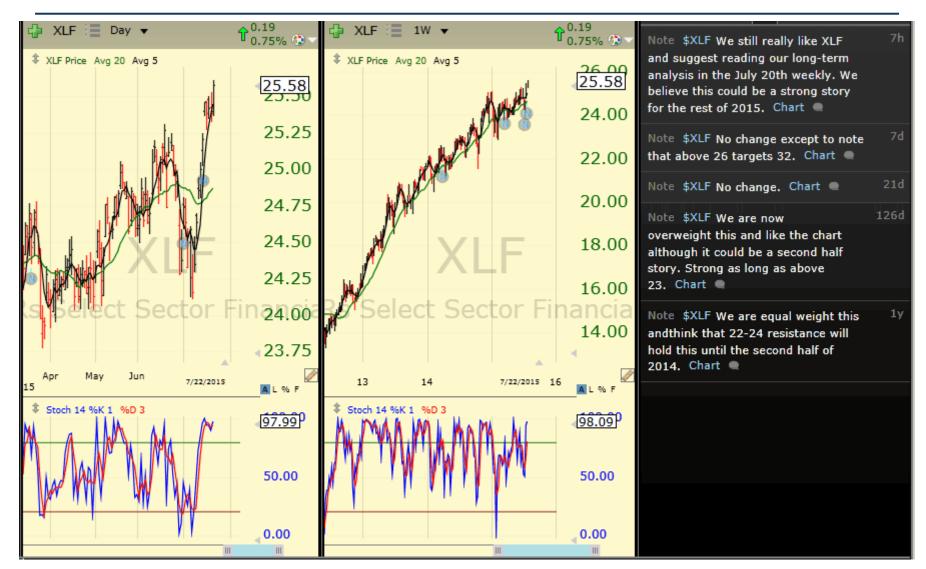

| MDXG         Mimedx Group Inc         12.71         Healthcare Sector         Medical Devices           ILMN         Illumina Inc         217.36         Healthcare Sector         Medical Instruments & Supplie           TGI         Triumph Group Inc         61.29         Industrials Sector         Aerospace & Defense           AAL         American Airlines Group Inc         41.44         Industrials Sector         Airlines           GE         General Electric Co         26.63         Industrials Sector         Diversified Industrials           PNR         Pentair Inc         61.12         Industrials Sector         Diversified Industrials           FDX         Fedex Corp         168.44         Industrials Sector         Integrated Shipping & Logistic           GMT         Gax Corp         168.44         Industrials Sector         Integrated Shipping & Logistic           GMT         Gax Corp         15.82         Industrials Sector         Integrated Shipping & Logistic           GMT         Gax Corp         168.44         Industrials Sector         Integrated Shipping & Logistic           GMT         Gax Corp         168.44         Industrials Sector         Integrated Shipping & Logistic           GMT         Gax Corp         168.41         Industrials Sector         Integrated Shipp                                                                                                                                                                                                                                                                                                                                                                                                                                                                                                                                                                                                                                                                                                                                                                      |       |
|--------------------------------------------------------------------------------------------------------------------------------------------------------------------------------------------------------------------------------------------------------------------------------------------------------------------------------------------------------------------------------------------------------------------------------------------------------------------------------------------------------------------------------------------------------------------------------------------------------------------------------------------------------------------------------------------------------------------------------------------------------------------------------------------------------------------------------------------------------------------------------------------------------------------------------------------------------------------------------------------------------------------------------------------------------------------------------------------------------------------------------------------------------------------------------------------------------------------------------------------------------------------------------------------------------------------------------------------------------------------------------------------------------------------------------------------------------------------------------------------------------------------------------------------------------------------------------------------------------------------------------------------------------------------------------------------------------------------------------------------------------------------------------------------------------------------------------------------------------------------------------------------------------------------------------------------------------------------------------------------------------------------------------------------------------------------------------------------------------------------------------|-------|
| TGI Triumph Group Inc  61.29 Industrials Sector  Alrilines  GE General Electric Co  26.63 Industrials Sector  Diversified Industrials  PNR Pentair Inc  GEX General Electric Co  168.44 Industrials Sector  PNR Pentair Inc  GEX Gorp  168.44 Industrials Sector  FEX Fedex Corp  168.44 Industrials Sector  Integrated Shipping & Logistic  GMT Gatx Corp  158.27 Industrials Sector  Rental & Leasing Services  RRZ New Residential Investment Corp  15.82 Real Estate Sector  REIT - Residential  GIMO Gigamon Inc.  31.90 Technology Sector  Communication Equipment  WSTG Wayside Technology Group Inc  19.76 Technology Sector  Computer Distribution  AAPL Apple Inc  125.21 Technology Sector  Consumer Electronics  CRTO Criteo SA  56.68 Technology Sector  Internet Content & Informatio  FB Facebook Inc  97.02 Technology Sector  Internet Content & Informatio  TWTR Twitter, Inc  36.08 Technology Sector  Internet Content & Informatio  INTC Intel Corp  28.60 Technology Sector  Semiconductors  LSCC Lattice Semiconductor  5.39 Technology Sector  Semiconductors  CRM Salesforce.com Inc  73.88 Technology Sector  Software - Application  FEYE FireEye, Inc.  46.62 Technology Sector  Fortware - Application  PFPT Proofpoint Inc  66.84 Technology Sector  Software - Application  FFPT Proofpoint Inc  66.84 Technology Sector  Software - Application  FFFT Microsoft Corp  45.53 Technology Sector  Software - Application  Software - Application  FFFT Microsoft Corp  45.53 Technology Sector  Software - Application                                                                                                                                                                                                                                                                                                                                                                                                                                                                                                                                                                            |       |
| AAL American Airlines Group Inc 41.44 Industrials Sector Diversified Industrials  GE General Electric Co 26.63 Industrials Sector Diversified Industrials  PNR Pentair Inc 61.12 Industrials Sector Diversified Industrials  FDX Fedex Corp 168.44 Industrials Sector Integrated Shipping & Logistic  GMT Gatx Corp 53.17 Industrials Sector Rental & Leasing Services  NRZ New Residential Investment Corp 15.82 Real Estate Sector REIT - Residential  GIMO Gigamon Inc. 31.90 Technology Sector Communication Equipment  WSTG Wayside Technology Group Inc 19.76 Technology Sector Computer Distribution  AAPL Apple Inc 125.21 Technology Sector Consumer Electronics  CRTO Criteo SA 56.68 Technology Sector Internet Content & Informatio  FB Facebook Inc 97.02 Technology Sector Internet Content & Informatio  TWTR Twitter, Inc 36.08 Technology Sector Internet Content & Informatio  INTC Intel Corp 28.60 Technology Sector Semiconductors  LSCC Lattice Semiconductor 5.39 Technology Sector Semiconductors  ON On Semiconductor Corp 10.31 Technology Sector Semiconductors  CRM Salesforce.com Inc 73.88 Technology Sector Software - Application  FEYE FireEye, Inc. 46.62 Technology Sector Software - Application  PAYC Paycom Software Inc 35.73 Technology Sector Software - Application  PFPT Proofpoint Inc 66.84 Technology Sector Software - Application  MSFT Microsoft Corp 45.53 Technology Sector Software - Application  MSFT Microsoft Corp 45.53 Technology Sector Software - Application                                                                                                                                                                                                                                                                                                                                                                                                                                                                                                                                                                                                      | plies |
| GE General Electric Co 26.63 Industrials Sector Diversified Industrials  PNR Pentair Inc 61.12 Industrials Sector Diversified Industrials  FDX Fedex Corp 168.44 Industrials Sector Integrated Shipping & Logistic  GMT Gatx Corp 53.17 Industrials Sector Rental & Leasing Services  NRZ New Residential Investment Corp 15.82 Real Estate Sector REIT - Residential  GIMO Gigamon Inc. 31.90 Technology Sector Communication Equipment  WSTG Wayside Technology Group Inc 19.76 Technology Sector Computer Distribution  AAPL Apple Inc 125.21 Technology Sector Consumer Electronics  CRTO Criteo SA 56.68 Technology Sector Internet Content & Informatio  FB Facebook Inc 97.02 Technology Sector Internet Content & Informatio  TWTR Twitter, Inc 36.08 Technology Sector Internet Content & Informatio  INTC Intel Corp 28.60 Technology Sector Semiconductors  LSCC Lattice Semiconductor 5.39 Technology Sector Semiconductors  ON On Semiconductor Corp 10.31 Technology Sector Semiconductors  CRM Salesforce.com Inc 73.88 Technology Sector Semiconductors  CRM Salesforce.com Inc 73.88 Technology Sector Software - Application  FEYE FireEye, Inc. 46.62 Technology Sector Software - Application  PAYC Paycom Software Inc 35.73 Technology Sector Software - Application  PFPT Proofpoint Inc 66.84 Technology Sector Software - Application  MSFT Microsoft Corp 45.53 Technology Sector Software - Application                                                                                                                                                                                                                                                                                                                                                                                                                                                                                                                                                                                                                                                                                             |       |
| PNR Pentair Inc 61.12 Industrials Sector Diversified Industrials  FDX Fedex Corp 168.44 Industrials Sector Integrated Shipping & Logistic  GMT Gatx Corp 53.17 Industrials Sector Rental & Leasing Services  NRZ New Residential Investment Corp 15.82 Real Estate Sector REIT - Residential  GIMO Gigamon Inc. 31.90 Technology Sector Communication Equipment  WSTG Wayside Technology Group Inc 19.76 Technology Sector Computer Distribution  AAPL Apple Inc 125.21 Technology Sector Consumer Electronics  CRTO Criteo SA 56.68 Technology Sector Internet Content & Informatio  FB Facebook Inc 97.02 Technology Sector Internet Content & Informatio  TWTR Twitter, Inc 36.08 Technology Sector Internet Content & Informatio  INTC Intel Corp 28.60 Technology Sector Semiconductors  LSCC Lattice Semiconductor 5.39 Technology Sector Semiconductors  ON On Semiconductor Corp 10.31 Technology Sector Semiconductors  CRM Salesforce.com Inc 73.88 Technology Sector Software - Application  FEYE FireEye, Inc. 46.62 Technology Sector Software - Application  PAYC Paycom Software Inc 35.73 Technology Sector Software - Application  PFPT Proofpoint Inc 66.84 Technology Sector Software - Application  WSST Microsoft Corp 45.53 Technology Sector Software - Infrastructure                                                                                                                                                                                                                                                                                                                                                                                                                                                                                                                                                                                                                                                                                                                                                                                                                                  |       |
| FDX Fedex Corp 168.44 Industrials Sector Integrated Shipping & Logistic GMT Gatx Corp 53.17 Industrials Sector Rental & Leasing Services NRZ New Residential Investment Corp 15.82 Real Estate Sector REIT - Residential GIMO Gigamon Inc. 31.90 Technology Sector Communication Equipment WSTG Wayside Technology Group Inc 19.76 Technology Sector Computer Distribution AAPL Apple Inc 125.21 Technology Sector Consumer Electronics CRTO Criteo SA 56.68 Technology Sector Internet Content & Informatio TWTR Twitter, Inc 36.08 Technology Sector Internet Content & Informatio INTC Intel Corp 28.60 Technology Sector Semiconductors LSCC Lattice Semiconductor 5.39 Technology Sector Semiconductors Semiconductors ON On Semiconductor Corp 10.31 Technology Sector Semiconductors Semiconductors Semiconductors Technology Sector Semiconductors Semi |       |
| GMT Gatx Corp 53.17 Industrials Sector Rental & Leasing Services  NRZ New Residential Investment Corp 15.82 Real Estate Sector REIT - Residential  GIMO Gigamon Inc. 31.90 Technology Sector Communication Equipment  WSTG Wayside Technology Group Inc 19.76 Technology Sector Computer Distribution  AAPL Apple Inc 125.21 Technology Sector Consumer Electronics  CRTO Criteo SA 56.68 Technology Sector Internet Content & Informatio  FB Facebook Inc 97.02 Technology Sector Internet Content & Informatio  TWTR Twitter, Inc 36.08 Technology Sector Internet Content & Informatio  INTC Intel Corp 28.60 Technology Sector Semiconductors  LSCC Lattice Semiconductor 5.39 Technology Sector Semiconductors  ON On Semiconductor Corp 10.31 Technology Sector Semiconductors  CRM Salesforce.com Inc 73.88 Technology Sector Software - Application  FEYE FireEye, Inc. 46.62 Technology Sector Software - Application  PAYC Paycom Software Inc 35.73 Technology Sector Software - Application  PFPT Proofpoint Inc 66.84 Technology Sector Software - Application  WSFT Microsoft Corp 45.53 Technology Sector Software - Application  MSFT Microsoft Corp 45.53 Technology Sector Software - Application  Software - Infrastructure                                                                                                                                                                                                                                                                                                                                                                                                                                                                                                                                                                                                                                                                                                                                                                                                                                                                                 |       |
| NRZ New Residential Investment Corp 15.82 Real Estate Sector REIT - Residential  GIMO Gigamon Inc. 31.90 Technology Sector Communication Equipment  WSTG Wayside Technology Group Inc 19.76 Technology Sector Computer Distribution  AAPL Apple Inc 125.21 Technology Sector Consumer Electronics  CRTO Criteo SA 56.68 Technology Sector Internet Content & Informatio  FB Facebook Inc 97.02 Technology Sector Internet Content & Informatio  TWTR Twitter, Inc 36.08 Technology Sector Internet Content & Informatio  INTC Intel Corp 28.60 Technology Sector Semiconductors  LSCC Lattice Semiconductor 5.39 Technology Sector Semiconductors  ON On Semiconductor Corp 10.31 Technology Sector Semiconductors  CRM Salesforce.com Inc 73.88 Technology Sector Software - Application  FEYE FireEye, Inc. 46.62 Technology Sector Software - Application  PAYC Paycom Software Inc 35.73 Technology Sector Software - Application  PFPT Proofpoint Inc 66.84 Technology Sector Software - Application  MSFT Microsoft Corp 45.53 Technology Sector Software - Application  MSFT Microsoft Corp 45.53 Technology Sector Software - Application                                                                                                                                                                                                                                                                                                                                                                                                                                                                                                                                                                                                                                                                                                                                                                                                                                                                                                                                                                              | stics |
| GIMO Gigamon Inc.  31.90 Technology Sector  WSTG Wayside Technology Group Inc  19.76 Technology Sector  Computer Distribution  AAPL Apple Inc  125.21 Technology Sector  Consumer Electronics  CRTO Criteo SA  56.68 Technology Sector  Internet Content & Informatio  FB Facebook Inc  79.02 Technology Sector  Internet Content & Informatio  TWTR Twitter, Inc  36.08 Technology Sector  Internet Content & Informatio  INTC  Intel Corp  28.60 Technology Sector  Semiconductors  LSCC Lattice Semiconductor  5.39 Technology Sector  Semiconductors  ON On Semiconductor Corp  10.31 Technology Sector  Semiconductors  CRM Salesforce.com Inc  73.88 Technology Sector  Software - Application  FEYE FireEye, Inc.  46.62 Technology Sector  Software - Application  PAYC Paycom Software Inc  35.73 Technology Sector  Software - Application  PFPT Proofpoint Inc  66.84 Technology Sector  Software - Application  MSFT Microsoft Corp  45.53 Technology Sector  Software - Infrastructure                                                                                                                                                                                                                                                                                                                                                                                                                                                                                                                                                                                                                                                                                                                                                                            |       |
| WSTG Wayside Technology Group Inc  APPL Apple Inc  Criteo SA  Facebook Inc  Technology Sector  Technology Sector  Consumer Electronics  FB Facebook Inc  Twitter, Inc  Twitter, Inc  Technology Sector  Trechnology Sector  Tothernet Content & Information  TWTR  Twitter, Inc  Trechnology Sector  Tothernet Content & Information  TWTC  Intel Corp  Technology Sector  Technology Sector  Technology Sector  Technology Sector  Technology Sector  Semiconductors  Technology Sector  Technology Sec |       |
| AAPL Apple Inc 125.21 Technology Sector Consumer Electronics CRTO Criteo SA 56.68 Technology Sector Internet Content & Informatio FB Facebook Inc 97.02 Technology Sector Internet Content & Informatio TWTR Twitter, Inc 36.08 Technology Sector Internet Content & Informatio INTC Intel Corp 28.60 Technology Sector Semiconductors LSCC Lattice Semiconductor 5.39 Technology Sector Semiconductors ON On Semiconductor Corp 10.31 Technology Sector Semiconductors CRM Salesforce.com Inc 73.88 Technology Sector Software - Application FEYE FireEye, Inc. 46.62 Technology Sector Software - Application PAYC Paycom Software Inc 35.73 Technology Sector Software - Application PFPT Proofpoint Inc 66.84 Technology Sector Software - Application VDSI Vasco Data Security Intl 25.81 Technology Sector Software - Application MSFT Microsoft Corp 45.53 Technology Sector Software - Infrastructure                                                                                                                                                                                                                                                                                                                                                                                                                                                                                                                                                                                                                                                                                                                                                                                                                                                                                                                                                                                                                                                                                                                                                                                                                  |       |
| CRTO Criteo SA 56.68 Technology Sector Internet Content & Informatio FB Facebook Inc 97.02 Technology Sector Internet Content & Informatio TWTR Twitter, Inc 36.08 Technology Sector Internet Content & Informatio INTC Intel Corp 28.60 Technology Sector Semiconductors  LSCC Lattice Semiconductor 5.39 Technology Sector Semiconductors  ON On Semiconductor Corp 10.31 Technology Sector Semiconductors  CRM Salesforce.com Inc 73.88 Technology Sector Software - Application FEYE FireEye, Inc. 46.62 Technology Sector Software - Application PAYC Paycom Software Inc 35.73 Technology Sector Software - Application PFPT Proofpoint Inc 66.84 Technology Sector Software - Application VDSI Vasco Data Security Intl 25.81 Technology Sector Software - Application Software - Application MSFT Microsoft Corp 45.53 Technology Sector Software - Infrastructure                                                                                                                                                                                                                                                                                                                                                                                                                                                                                                                                                                                                                                                                                                                                                                                                                                                                                                                                                                                                                                                                                                                                                                                                                                                     |       |
| FB Facebook Inc 97.02 Technology Sector Internet Content & Information TWTR Twitter, Inc 36.08 Technology Sector Internet Content & Information INTC Intel Corp 28.60 Technology Sector Semiconductors  LSCC Lattice Semiconductor 5.39 Technology Sector Semiconductors  ON On Semiconductor Corp 10.31 Technology Sector Semiconductors  CRM Salesforce.com Inc 73.88 Technology Sector Software - Application  FEYE FireEye, Inc. 46.62 Technology Sector Software - Application  PAVC Paycom Software Inc 35.73 Technology Sector Software - Application  PFPT Proofpoint Inc 66.84 Technology Sector Software - Application  WDSI Vasco Data Security Intl 25.81 Technology Sector Software - Infrastructure                                                                                                                                                                                                                                                                                                                                                                                                                                                                                                                                                                                                                                                                                                                                                                                                                                                                                                                                                                                                                                                                                                                                                                                                                                                                                                                                                                                                              |       |
| TWTR Twitter, Inc 36.08 Technology Sector Internet Content & Information INTC Intel Corp 28.60 Technology Sector Semiconductors  LSCC Lattice Semiconductor 5.39 Technology Sector Semiconductors  ON On Semiconductor Corp 10.31 Technology Sector Semiconductors  CRM Salesforce.com Inc 73.88 Technology Sector Software - Application  FEYE FireEye, Inc. 46.62 Technology Sector Software - Application  PAVC Paycom Software Inc 35.73 Technology Sector Software - Application  PFPT Proofpoint Inc 66.84 Technology Sector Software - Application  VDSI Vasco Data Security Intl 25.81 Technology Sector Software - Application  MSFT Microsoft Corp 45.53 Technology Sector Software - Infrastructure                                                                                                                                                                                                                                                                                                                                                                                                                                                                                                                                                                                                                                                                                                                                                                                                                                                                                                                                                                                                                                                                                                                                                                                                                                                                                                                                                                                                                 | tion  |
| INTC Intel Corp 28.60 Technology Sector Semiconductors  LSCC Lattice Semiconductor 5.39 Technology Sector Semiconductors  ON On Semiconductor Corp 10.31 Technology Sector Semiconductors  CRM Salesforce.com Inc 73.88 Technology Sector Software - Application  FEYE FireEye, Inc. 46.62 Technology Sector Software - Application  PAYC Paycom Software Inc 35.73 Technology Sector Software - Application  PFPT Proofpoint Inc 66.84 Technology Sector Software - Application  VDSI Vasco Data Security Intl 25.81 Technology Sector Software - Application  MSFT Microsoft Corp 45.53 Technology Sector Software - Infrastructure                                                                                                                                                                                                                                                                                                                                                                                                                                                                                                                                                                                                                                                                                                                                                                                                                                                                                                                                                                                                                                                                                                                                                                                                                                                                                                                                                                                                                                                                                          | tion  |
| LSCC Lattice Semiconductor 5.39 Technology Sector Semiconductors  ON On Semiconductor Corp 10.31 Technology Sector Semiconductors  CRM Salesforce.com Inc 73.88 Technology Sector Software - Application  FEYE FireEye, Inc. 46.62 Technology Sector Software - Application  PAVC Paycom Software Inc 35.73 Technology Sector Software - Application  PFPT Proofpoint Inc 66.84 Technology Sector Software - Application  VDSI Vasco Data Security Intl 25.81 Technology Sector Software - Application  MSFT Microsoft Corp 45.53 Technology Sector Software - Infrastructure                                                                                                                                                                                                                                                                                                                                                                                                                                                                                                                                                                                                                                                                                                                                                                                                                                                                                                                                                                                                                                                                                                                                                                                                                                                                                                                                                                                                                                                                                                                                                  | tion  |
| ON On Semiconductor Corp 10.31 Technology Sector Semiconductors  CRM Salesforce.com Inc 73.88 Technology Sector Software - Application  FEYE FireEye, Inc. 46.62 Technology Sector Software - Application  PAVC Paycom Software Inc 35.73 Technology Sector Software - Application  PFPT Proofpoint Inc 66.84 Technology Sector Software - Application  VDSI Vasco Data Security Intl 25.81 Technology Sector Software - Application  MSFT Microsoft Corp 45.53 Technology Sector Software - Infrastructure                                                                                                                                                                                                                                                                                                                                                                                                                                                                                                                                                                                                                                                                                                                                                                                                                                                                                                                                                                                                                                                                                                                                                                                                                                                                                                                                                                                                                                                                                                                                                                                                                    |       |
| CRM Salesforce.com Inc 73.88 Technology Sector Software - Application  FEYE FireEye, Inc. 46.62 Technology Sector Software - Application  PAVC Paycom Software Inc 35.73 Technology Sector Software - Application  PFPT Proofpoint Inc 66.84 Technology Sector Software - Application  VDSI Vasco Data Security Intl 25.81 Technology Sector Software - Application  MSFT Microsoft Corp 45.53 Technology Sector Software - Infrastructure                                                                                                                                                                                                                                                                                                                                                                                                                                                                                                                                                                                                                                                                                                                                                                                                                                                                                                                                                                                                                                                                                                                                                                                                                                                                                                                                                                                                                                                                                                                                                                                                                                                                                     |       |
| FEYE FireEye, Inc. 46.62 Technology Sector Software - Application  PAYC Paycom Software Inc 35.73 Technology Sector Software - Application  PFPT Proofpoint Inc 66.84 Technology Sector Software - Application  VDSI Vasco Data Security Intl 25.81 Technology Sector Software - Application  MSFT Microsoft Corp 45.53 Technology Sector Software - Infrastructure                                                                                                                                                                                                                                                                                                                                                                                                                                                                                                                                                                                                                                                                                                                                                                                                                                                                                                                                                                                                                                                                                                                                                                                                                                                                                                                                                                                                                                                                                                                                                                                                                                                                                                                                                            |       |
| PAVC Paycom Software Inc 35.73 Technology Sector Software - Application PFPT Proofpoint Inc 66.84 Technology Sector Software - Application VDSI Vasco Data Security Intl 25.81 Technology Sector Software - Application MSFT Microsoft Corp 45.53 Technology Sector Software - Infrastructure                                                                                                                                                                                                                                                                                                                                                                                                                                                                                                                                                                                                                                                                                                                                                                                                                                                                                                                                                                                                                                                                                                                                                                                                                                                                                                                                                                                                                                                                                                                                                                                                                                                                                                                                                                                                                                  |       |
| PFPT Proofpoint Inc 66.84 Technology Sector Software - Application  VDSI Vasco Data Security Intl 25.81 Technology Sector Software - Application  MSFT Microsoft Corp 45.53 Technology Sector Software - Infrastructure                                                                                                                                                                                                                                                                                                                                                                                                                                                                                                                                                                                                                                                                                                                                                                                                                                                                                                                                                                                                                                                                                                                                                                                                                                                                                                                                                                                                                                                                                                                                                                                                                                                                                                                                                                                                                                                                                                        |       |
| VDSI Vasco Data Security Intl 25.81 Technology Sector Software - Application MSFT Microsoft Corp 45.53 Technology Sector Software - Infrastructure                                                                                                                                                                                                                                                                                                                                                                                                                                                                                                                                                                                                                                                                                                                                                                                                                                                                                                                                                                                                                                                                                                                                                                                                                                                                                                                                                                                                                                                                                                                                                                                                                                                                                                                                                                                                                                                                                                                                                                             |       |
| MSFT Microsoft Corp 45.53 Technology Sector Software - Infrastructure                                                                                                                                                                                                                                                                                                                                                                                                                                                                                                                                                                                                                                                                                                                                                                                                                                                                                                                                                                                                                                                                                                                                                                                                                                                                                                                                                                                                                                                                                                                                                                                                                                                                                                                                                                                                                                                                                                                                                                                                                                                          |       |
|                                                                                                                                                                                                                                                                                                                                                                                                                                                                                                                                                                                                                                                                                                                                                                                                                                                                                                                                                                                                                                                                                                                                                                                                                                                                                                                                                                                                                                                                                                                                                                                                                                                                                                                                                                                                                                                                                                                                                                                                                                                                                                                                |       |
| SCTY SolarCity Corporation 55.33 Technology Sector Solar                                                                                                                                                                                                                                                                                                                                                                                                                                                                                                                                                                                                                                                                                                                                                                                                                                                                                                                                                                                                                                                                                                                                                                                                                                                                                                                                                                                                                                                                                                                                                                                                                                                                                                                                                                                                                                                                                                                                                                                                                                                                       |       |
|                                                                                                                                                                                                                                                                                                                                                                                                                                                                                                                                                                                                                                                                                                                                                                                                                                                                                                                                                                                                                                                                                                                                                                                                                                                                                                                                                                                                                                                                                                                                                                                                                                                                                                                                                                                                                                                                                                                                                                                                                                                                                                                                |       |
| DWAS PowerShares DWA SmCap Technic 42.85                                                                                                                                                                                                                                                                                                                                                                                                                                                                                                                                                                                                                                                                                                                                                                                                                                                                                                                                                                                                                                                                                                                                                                                                                                                                                                                                                                                                                                                                                                                                                                                                                                                                                                                                                                                                                                                                                                                                                                                                                                                                                       |       |
| EWK iShares MSCI Belgium Index Fund 18.19                                                                                                                                                                                                                                                                                                                                                                                                                                                                                                                                                                                                                                                                                                                                                                                                                                                                                                                                                                                                                                                                                                                                                                                                                                                                                                                                                                                                                                                                                                                                                                                                                                                                                                                                                                                                                                                                                                                                                                                                                                                                                      |       |
| HACK PureFunds ISE Cyber Security ETF 31.19                                                                                                                                                                                                                                                                                                                                                                                                                                                                                                                                                                                                                                                                                                                                                                                                                                                                                                                                                                                                                                                                                                                                                                                                                                                                                                                                                                                                                                                                                                                                                                                                                                                                                                                                                                                                                                                                                                                                                                                                                                                                                    |       |
| SHOP Shopify Inc 32.26                                                                                                                                                                                                                                                                                                                                                                                                                                                                                                                                                                                                                                                                                                                                                                                                                                                                                                                                                                                                                                                                                                                                                                                                                                                                                                                                                                                                                                                                                                                                                                                                                                                                                                                                                                                                                                                                                                                                                                                                                                                                                                         |       |
| XLF SPDRs Select Sector Financial ETF 25.58                                                                                                                                                                                                                                                                                                                                                                                                                                                                                                                                                                                                                                                                                                                                                                                                                                                                                                                                                                                                                                                                                                                                                                                                                                                                                                                                                                                                                                                                                                                                                                                                                                                                                                                                                                                                                                                                                                                                                                                                                                                                                    |       |