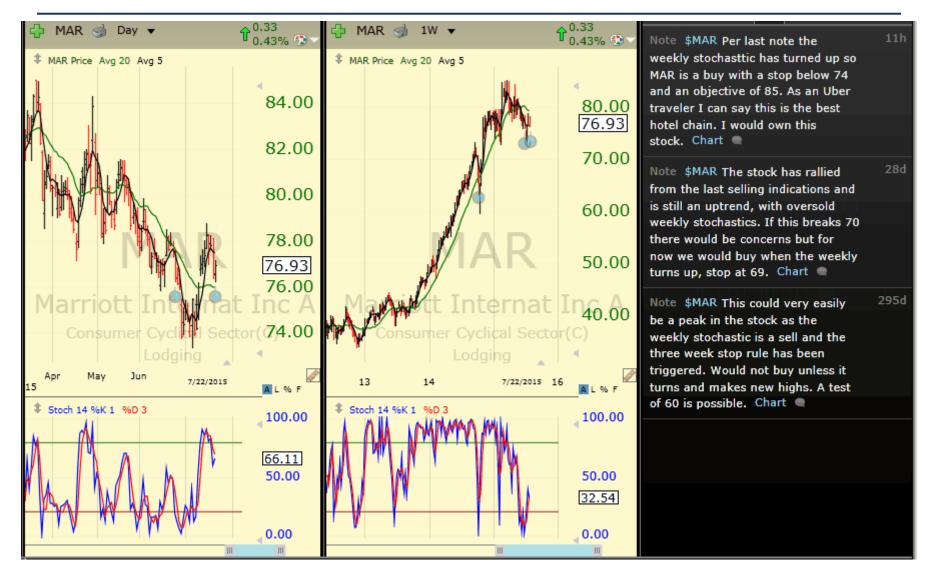

|       |





























































































































#### **Technical Indicators**

Readers will note that we use the same indicators on all of the charts in this presentation. We append definitions of these indicators and are available via email (<a href="mailto:fred@thefredreport.com">fred@thefredreport.com</a>) to answer questions about this methodology.

#### **Technicals Defined**

#### **Moving Averages:**

Moving averages are one of the building blocks of Technical Analysis, and there are almost as many ways to use this indicator as there are technicians.

At the FRED report we teach and use a dual moving average crossover system to determine trend. Our favorites are the 5 period and 20 period moving averages. We consider the