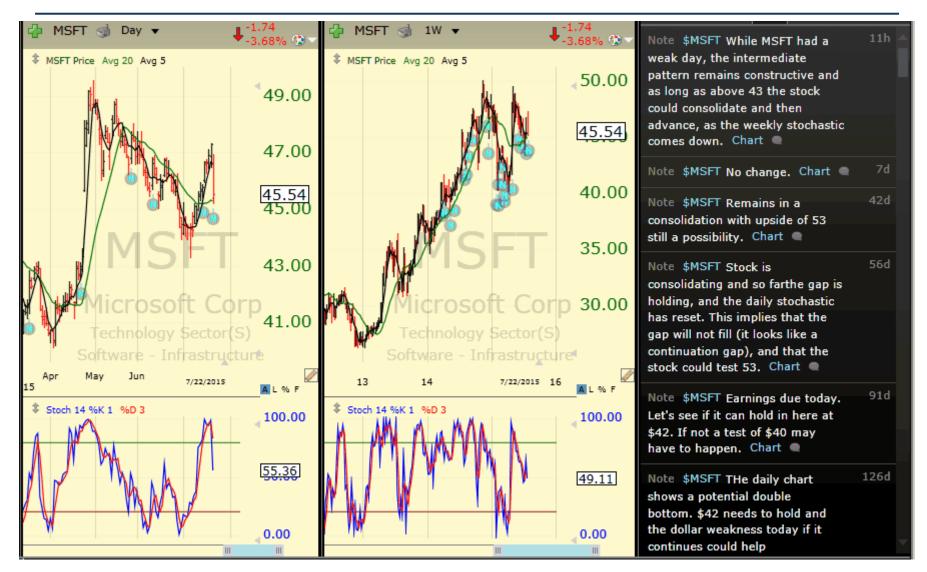

| MDXG         Mimedx Group Inc         12.71         Healthcare Sector         Medical Devices           ILMN         Illumina Inc         217.36         Healthcare Sector         Medical Instruments & Supplie           TGI         Triumph Group Inc         61.29         Industrials Sector         Aerospace & Defense           AAL         American Airlines Group Inc         41.44         Industrials Sector         Airlines           GE         General Electric Co         26.63         Industrials Sector         Diversified Industrials           PNR         Pentair Inc         61.12         Industrials Sector         Diversified Industrials           FDX         Fedex Corp         168.44         Industrials Sector         Integrated Shipping & Logistic           GMT         Gax Corp         168.44         Industrials Sector         Integrated Shipping & Logistic           GMT         Gax Corp         15.82         Industrials Sector         Integrated Shipping & Logistic           GMT         Gax Corp         168.44         Industrials Sector         Integrated Shipping & Logistic           GMT         Gax Corp         168.44         Industrials Sector         Integrated Shipping & Logistic           GMT         Gax Corp         168.41         Industrials Sector         Integrated Shipp                                                                                                                                                                                                                                                                                                                                                                                                                                                                                                                                                                                                                                                                                                                                                                      |       |
|--------------------------------------------------------------------------------------------------------------------------------------------------------------------------------------------------------------------------------------------------------------------------------------------------------------------------------------------------------------------------------------------------------------------------------------------------------------------------------------------------------------------------------------------------------------------------------------------------------------------------------------------------------------------------------------------------------------------------------------------------------------------------------------------------------------------------------------------------------------------------------------------------------------------------------------------------------------------------------------------------------------------------------------------------------------------------------------------------------------------------------------------------------------------------------------------------------------------------------------------------------------------------------------------------------------------------------------------------------------------------------------------------------------------------------------------------------------------------------------------------------------------------------------------------------------------------------------------------------------------------------------------------------------------------------------------------------------------------------------------------------------------------------------------------------------------------------------------------------------------------------------------------------------------------------------------------------------------------------------------------------------------------------------------------------------------------------------------------------------------------------|-------|
| TGI Triumph Group Inc  61.29 Industrials Sector  Alrilines  GE General Electric Co  26.63 Industrials Sector  Diversified Industrials  PNR Pentair Inc  GEX General Electric Co  168.44 Industrials Sector  PNR Pentair Inc  GEX Gorp  168.44 Industrials Sector  FEX Fedex Corp  168.44 Industrials Sector  Integrated Shipping & Logistic  GMT Gatx Corp  158.27 Industrials Sector  Rental & Leasing Services  RRZ New Residential Investment Corp  15.82 Real Estate Sector  REIT - Residential  GIMO Gigamon Inc.  31.90 Technology Sector  Communication Equipment  WSTG Wayside Technology Group Inc  19.76 Technology Sector  Computer Distribution  AAPL Apple Inc  125.21 Technology Sector  Consumer Electronics  CRTO Criteo SA  56.68 Technology Sector  Internet Content & Informatio  FB Facebook Inc  97.02 Technology Sector  Internet Content & Informatio  TWTR Twitter, Inc  36.08 Technology Sector  Internet Content & Informatio  INTC Intel Corp  28.60 Technology Sector  Semiconductors  LSCC Lattice Semiconductor  5.39 Technology Sector  Semiconductors  CRM Salesforce.com Inc  73.88 Technology Sector  Software - Application  FEYE FireEye, Inc.  46.62 Technology Sector  Fortware - Application  PFPT Proofpoint Inc  66.84 Technology Sector  Software - Application  FFPT Proofpoint Inc  66.84 Technology Sector  Software - Application  FFFT Microsoft Corp  45.53 Technology Sector  Software - Application  Software - Application  FFFT Microsoft Corp  45.53 Technology Sector  Software - Application                                                                                                                                                                                                                                                                                                                                                                                                                                                                                                                                                                            |       |
| AAL American Airlines Group Inc 41.44 Industrials Sector Diversified Industrials  GE General Electric Co 26.63 Industrials Sector Diversified Industrials  PNR Pentair Inc 61.12 Industrials Sector Diversified Industrials  FDX Fedex Corp 168.44 Industrials Sector Integrated Shipping & Logistic  GMT Gatx Corp 53.17 Industrials Sector Rental & Leasing Services  NRZ New Residential Investment Corp 15.82 Real Estate Sector REIT - Residential  GIMO Gigamon Inc. 31.90 Technology Sector Communication Equipment  WSTG Wayside Technology Group Inc 19.76 Technology Sector Computer Distribution  AAPL Apple Inc 125.21 Technology Sector Consumer Electronics  CRTO Criteo SA 56.68 Technology Sector Internet Content & Informatio  FB Facebook Inc 97.02 Technology Sector Internet Content & Informatio  TWTR Twitter, Inc 36.08 Technology Sector Internet Content & Informatio  INTC Intel Corp 28.60 Technology Sector Semiconductors  LSCC Lattice Semiconductor 5.39 Technology Sector Semiconductors  ON On Semiconductor Corp 10.31 Technology Sector Semiconductors  CRM Salesforce.com Inc 73.88 Technology Sector Software - Application  FEYE FireEye, Inc. 46.62 Technology Sector Software - Application  PAYC Paycom Software Inc 35.73 Technology Sector Software - Application  PFPT Proofpoint Inc 66.84 Technology Sector Software - Application  MSFT Microsoft Corp 45.53 Technology Sector Software - Application  MSFT Microsoft Corp 45.53 Technology Sector Software - Application                                                                                                                                                                                                                                                                                                                                                                                                                                                                                                                                                                                                      | plies |
| GE General Electric Co 26.63 Industrials Sector Diversified Industrials  PNR Pentair Inc 61.12 Industrials Sector Diversified Industrials  FDX Fedex Corp 168.44 Industrials Sector Integrated Shipping & Logistic  GMT Gatx Corp 53.17 Industrials Sector Rental & Leasing Services  NRZ New Residential Investment Corp 15.82 Real Estate Sector REIT - Residential  GIMO Gigamon Inc. 31.90 Technology Sector Communication Equipment  WSTG Wayside Technology Group Inc 19.76 Technology Sector Computer Distribution  AAPL Apple Inc 125.21 Technology Sector Consumer Electronics  CRTO Criteo SA 56.68 Technology Sector Internet Content & Informatio  FB Facebook Inc 97.02 Technology Sector Internet Content & Informatio  TWTR Twitter, Inc 36.08 Technology Sector Internet Content & Informatio  INTC Intel Corp 28.60 Technology Sector Semiconductors  LSCC Lattice Semiconductor 5.39 Technology Sector Semiconductors  ON On Semiconductor Corp 10.31 Technology Sector Semiconductors  CRM Salesforce.com Inc 73.88 Technology Sector Semiconductors  CRM Salesforce.com Inc 73.88 Technology Sector Software - Application  FEYE FireEye, Inc. 46.62 Technology Sector Software - Application  PAYC Paycom Software Inc 35.73 Technology Sector Software - Application  PFPT Proofpoint Inc 66.84 Technology Sector Software - Application  MSFT Microsoft Corp 45.53 Technology Sector Software - Application                                                                                                                                                                                                                                                                                                                                                                                                                                                                                                                                                                                                                                                                                             |       |
| PNR Pentair Inc 61.12 Industrials Sector Diversified Industrials  FDX Fedex Corp 168.44 Industrials Sector Integrated Shipping & Logistic  GMT Gatx Corp 53.17 Industrials Sector Rental & Leasing Services  NRZ New Residential Investment Corp 15.82 Real Estate Sector REIT - Residential  GIMO Gigamon Inc. 31.90 Technology Sector Communication Equipment  WSTG Wayside Technology Group Inc 19.76 Technology Sector Computer Distribution  AAPL Apple Inc 125.21 Technology Sector Consumer Electronics  CRTO Criteo SA 56.68 Technology Sector Internet Content & Informatio  FB Facebook Inc 97.02 Technology Sector Internet Content & Informatio  TWTR Twitter, Inc 36.08 Technology Sector Internet Content & Informatio  INTC Intel Corp 28.60 Technology Sector Semiconductors  LSCC Lattice Semiconductor 5.39 Technology Sector Semiconductors  ON On Semiconductor Corp 10.31 Technology Sector Semiconductors  CRM Salesforce.com Inc 73.88 Technology Sector Software - Application  FEYE FireEye, Inc. 46.62 Technology Sector Software - Application  PAYC Paycom Software Inc 35.73 Technology Sector Software - Application  PFPT Proofpoint Inc 66.84 Technology Sector Software - Application  WSST Microsoft Corp 45.53 Technology Sector Software - Infrastructure                                                                                                                                                                                                                                                                                                                                                                                                                                                                                                                                                                                                                                                                                                                                                                                                                                  |       |
| FDX Fedex Corp 168.44 Industrials Sector Integrated Shipping & Logistic GMT Gatx Corp 53.17 Industrials Sector Rental & Leasing Services NRZ New Residential Investment Corp 15.82 Real Estate Sector REIT - Residential GIMO Gigamon Inc. 31.90 Technology Sector Communication Equipment WSTG Wayside Technology Group Inc 19.76 Technology Sector Computer Distribution AAPL Apple Inc 125.21 Technology Sector Consumer Electronics CRTO Criteo SA 56.68 Technology Sector Internet Content & Informatio TWTR Twitter, Inc 36.08 Technology Sector Internet Content & Informatio INTC Intel Corp 28.60 Technology Sector Semiconductors LSCC Lattice Semiconductor 5.39 Technology Sector Semiconductors Semiconductors ON On Semiconductor Corp 10.31 Technology Sector Semiconductors Semiconductors Semiconductors Technology Sector Semiconductors Semi |       |
| GMT Gatx Corp 53.17 Industrials Sector Rental & Leasing Services  NRZ New Residential Investment Corp 15.82 Real Estate Sector REIT - Residential  GIMO Gigamon Inc. 31.90 Technology Sector Communication Equipment  WSTG Wayside Technology Group Inc 19.76 Technology Sector Computer Distribution  AAPL Apple Inc 125.21 Technology Sector Consumer Electronics  CRTO Criteo SA 56.68 Technology Sector Internet Content & Informatio  FB Facebook Inc 97.02 Technology Sector Internet Content & Informatio  TWTR Twitter, Inc 36.08 Technology Sector Internet Content & Informatio  INTC Intel Corp 28.60 Technology Sector Semiconductors  LSCC Lattice Semiconductor 5.39 Technology Sector Semiconductors  ON On Semiconductor Corp 10.31 Technology Sector Semiconductors  CRM Salesforce.com Inc 73.88 Technology Sector Software - Application  FEYE FireEye, Inc. 46.62 Technology Sector Software - Application  PAYC Paycom Software Inc 35.73 Technology Sector Software - Application  PFPT Proofpoint Inc 66.84 Technology Sector Software - Application  WSFT Microsoft Corp 45.53 Technology Sector Software - Application  MSFT Microsoft Corp 45.53 Technology Sector Software - Application  Software - Infrastructure                                                                                                                                                                                                                                                                                                                                                                                                                                                                                                                                                                                                                                                                                                                                                                                                                                                                                 |       |
| NRZ New Residential Investment Corp 15.82 Real Estate Sector REIT - Residential  GIMO Gigamon Inc. 31.90 Technology Sector Communication Equipment  WSTG Wayside Technology Group Inc 19.76 Technology Sector Computer Distribution  AAPL Apple Inc 125.21 Technology Sector Consumer Electronics  CRTO Criteo SA 56.68 Technology Sector Internet Content & Informatio  FB Facebook Inc 97.02 Technology Sector Internet Content & Informatio  TWTR Twitter, Inc 36.08 Technology Sector Internet Content & Informatio  INTC Intel Corp 28.60 Technology Sector Semiconductors  LSCC Lattice Semiconductor 5.39 Technology Sector Semiconductors  ON On Semiconductor Corp 10.31 Technology Sector Semiconductors  CRM Salesforce.com Inc 73.88 Technology Sector Software - Application  FEYE FireEye, Inc. 46.62 Technology Sector Software - Application  PAYC Paycom Software Inc 35.73 Technology Sector Software - Application  PFPT Proofpoint Inc 66.84 Technology Sector Software - Application  MSFT Microsoft Corp 45.53 Technology Sector Software - Application  MSFT Microsoft Corp 45.53 Technology Sector Software - Application                                                                                                                                                                                                                                                                                                                                                                                                                                                                                                                                                                                                                                                                                                                                                                                                                                                                                                                                                                              | stics |
| GIMO Gigamon Inc.  31.90 Technology Sector  WSTG Wayside Technology Group Inc  19.76 Technology Sector  Computer Distribution  AAPL Apple Inc  125.21 Technology Sector  Consumer Electronics  CRTO Criteo SA  56.68 Technology Sector  Internet Content & Informatio  FB Facebook Inc  79.02 Technology Sector  Internet Content & Informatio  TWTR Twitter, Inc  36.08 Technology Sector  Internet Content & Informatio  INTC  Intel Corp  28.60 Technology Sector  Semiconductors  LSCC Lattice Semiconductor  5.39 Technology Sector  Semiconductors  ON On Semiconductor Corp  10.31 Technology Sector  Semiconductors  CRM Salesforce.com Inc  73.88 Technology Sector  Software - Application  FEYE FireEye, Inc.  46.62 Technology Sector  Software - Application  PAYC Paycom Software Inc  35.73 Technology Sector  Software - Application  PFPT Proofpoint Inc  66.84 Technology Sector  Software - Application  MSFT Microsoft Corp  45.53 Technology Sector  Software - Infrastructure                                                                                                                                                                                                                                                                                                                                                                                                                                                                                                                                                                                                                                                                                                                                                                            |       |
| WSTG Wayside Technology Group Inc  APPL Apple Inc  Criteo SA  Facebook Inc  Technology Sector  Technology Sector  Consumer Electronics  FB Facebook Inc  Twitter, Inc  Twitter, Inc  Technology Sector  Trechnology Sector  Tothernet Content & Information  TWTR  Twitter, Inc  Trechnology Sector  Tothernet Content & Information  TWTC  Intel Corp  Technology Sector  Technology Sector  Technology Sector  Technology Sector  Technology Sector  Semiconductors  Technology Sector  Technology Sec |       |
| AAPL Apple Inc 125.21 Technology Sector Consumer Electronics CRTO Criteo SA 56.68 Technology Sector Internet Content & Informatio FB Facebook Inc 97.02 Technology Sector Internet Content & Informatio TWTR Twitter, Inc 36.08 Technology Sector Internet Content & Informatio INTC Intel Corp 28.60 Technology Sector Semiconductors LSCC Lattice Semiconductor 5.39 Technology Sector Semiconductors ON On Semiconductor Corp 10.31 Technology Sector Semiconductors CRM Salesforce.com Inc 73.88 Technology Sector Software - Application FEYE FireEye, Inc. 46.62 Technology Sector Software - Application PAYC Paycom Software Inc 35.73 Technology Sector Software - Application PFPT Proofpoint Inc 66.84 Technology Sector Software - Application VDSI Vasco Data Security Intl 25.81 Technology Sector Software - Application MSFT Microsoft Corp 45.53 Technology Sector Software - Infrastructure                                                                                                                                                                                                                                                                                                                                                                                                                                                                                                                                                                                                                                                                                                                                                                                                                                                                                                                                                                                                                                                                                                                                                                                                                  |       |
| CRTO Criteo SA 56.68 Technology Sector Internet Content & Informatio FB Facebook Inc 97.02 Technology Sector Internet Content & Informatio TWTR Twitter, Inc 36.08 Technology Sector Internet Content & Informatio INTC Intel Corp 28.60 Technology Sector Semiconductors  LSCC Lattice Semiconductor 5.39 Technology Sector Semiconductors  ON On Semiconductor Corp 10.31 Technology Sector Semiconductors  CRM Salesforce.com Inc 73.88 Technology Sector Software - Application FEYE FireEye, Inc. 46.62 Technology Sector Software - Application PAYC Paycom Software Inc 35.73 Technology Sector Software - Application PFPT Proofpoint Inc 66.84 Technology Sector Software - Application VDSI Vasco Data Security Intl 25.81 Technology Sector Software - Application Software - Application MSFT Microsoft Corp 45.53 Technology Sector Software - Infrastructure                                                                                                                                                                                                                                                                                                                                                                                                                                                                                                                                                                                                                                                                                                                                                                                                                                                                                                                                                                                                                                                                                                                                                                                                                                                     |       |
| FB Facebook Inc 97.02 Technology Sector Internet Content & Information TWTR Twitter, Inc 36.08 Technology Sector Internet Content & Information INTC Intel Corp 28.60 Technology Sector Semiconductors  LSCC Lattice Semiconductor 5.39 Technology Sector Semiconductors  ON On Semiconductor Corp 10.31 Technology Sector Semiconductors  CRM Salesforce.com Inc 73.88 Technology Sector Software - Application  FEYE FireEye, Inc. 46.62 Technology Sector Software - Application  PAVC Paycom Software Inc 35.73 Technology Sector Software - Application  PFPT Proofpoint Inc 66.84 Technology Sector Software - Application  WDSI Vasco Data Security Intl 25.81 Technology Sector Software - Infrastructure                                                                                                                                                                                                                                                                                                                                                                                                                                                                                                                                                                                                                                                                                                                                                                                                                                                                                                                                                                                                                                                                                                                                                                                                                                                                                                                                                                                                              |       |
| TWTR Twitter, Inc 36.08 Technology Sector Internet Content & Information INTC Intel Corp 28.60 Technology Sector Semiconductors  LSCC Lattice Semiconductor 5.39 Technology Sector Semiconductors  ON On Semiconductor Corp 10.31 Technology Sector Semiconductors  CRM Salesforce.com Inc 73.88 Technology Sector Software - Application  FEYE FireEye, Inc. 46.62 Technology Sector Software - Application  PAVC Paycom Software Inc 35.73 Technology Sector Software - Application  PFPT Proofpoint Inc 66.84 Technology Sector Software - Application  VDSI Vasco Data Security Intl 25.81 Technology Sector Software - Application  MSFT Microsoft Corp 45.53 Technology Sector Software - Infrastructure                                                                                                                                                                                                                                                                                                                                                                                                                                                                                                                                                                                                                                                                                                                                                                                                                                                                                                                                                                                                                                                                                                                                                                                                                                                                                                                                                                                                                 | tion  |
| INTC Intel Corp 28.60 Technology Sector Semiconductors  LSCC Lattice Semiconductor 5.39 Technology Sector Semiconductors  ON On Semiconductor Corp 10.31 Technology Sector Semiconductors  CRM Salesforce.com Inc 73.88 Technology Sector Software - Application  FEYE FireEye, Inc. 46.62 Technology Sector Software - Application  PAYC Paycom Software Inc 35.73 Technology Sector Software - Application  PFPT Proofpoint Inc 66.84 Technology Sector Software - Application  VDSI Vasco Data Security Intl 25.81 Technology Sector Software - Application  MSFT Microsoft Corp 45.53 Technology Sector Software - Infrastructure                                                                                                                                                                                                                                                                                                                                                                                                                                                                                                                                                                                                                                                                                                                                                                                                                                                                                                                                                                                                                                                                                                                                                                                                                                                                                                                                                                                                                                                                                          | tion  |
| LSCC Lattice Semiconductor 5.39 Technology Sector Semiconductors  ON On Semiconductor Corp 10.31 Technology Sector Semiconductors  CRM Salesforce.com Inc 73.88 Technology Sector Software - Application  FEYE FireEye, Inc. 46.62 Technology Sector Software - Application  PAVC Paycom Software Inc 35.73 Technology Sector Software - Application  PFPT Proofpoint Inc 66.84 Technology Sector Software - Application  VDSI Vasco Data Security Intl 25.81 Technology Sector Software - Application  MSFT Microsoft Corp 45.53 Technology Sector Software - Infrastructure                                                                                                                                                                                                                                                                                                                                                                                                                                                                                                                                                                                                                                                                                                                                                                                                                                                                                                                                                                                                                                                                                                                                                                                                                                                                                                                                                                                                                                                                                                                                                  | tion  |
| ON On Semiconductor Corp 10.31 Technology Sector Semiconductors  CRM Salesforce.com Inc 73.88 Technology Sector Software - Application  FEYE FireEye, Inc. 46.62 Technology Sector Software - Application  PAVC Paycom Software Inc 35.73 Technology Sector Software - Application  PFPT Proofpoint Inc 66.84 Technology Sector Software - Application  VDSI Vasco Data Security Intl 25.81 Technology Sector Software - Application  MSFT Microsoft Corp 45.53 Technology Sector Software - Infrastructure                                                                                                                                                                                                                                                                                                                                                                                                                                                                                                                                                                                                                                                                                                                                                                                                                                                                                                                                                                                                                                                                                                                                                                                                                                                                                                                                                                                                                                                                                                                                                                                                                    |       |
| CRM Salesforce.com Inc 73.88 Technology Sector Software - Application  FEYE FireEye, Inc. 46.62 Technology Sector Software - Application  PAVC Paycom Software Inc 35.73 Technology Sector Software - Application  PFPT Proofpoint Inc 66.84 Technology Sector Software - Application  VDSI Vasco Data Security Intl 25.81 Technology Sector Software - Application  MSFT Microsoft Corp 45.53 Technology Sector Software - Infrastructure                                                                                                                                                                                                                                                                                                                                                                                                                                                                                                                                                                                                                                                                                                                                                                                                                                                                                                                                                                                                                                                                                                                                                                                                                                                                                                                                                                                                                                                                                                                                                                                                                                                                                     |       |
| FEYE FireEye, Inc. 46.62 Technology Sector Software - Application  PAYC Paycom Software Inc 35.73 Technology Sector Software - Application  PFPT Proofpoint Inc 66.84 Technology Sector Software - Application  VDSI Vasco Data Security Intl 25.81 Technology Sector Software - Application  MSFT Microsoft Corp 45.53 Technology Sector Software - Infrastructure                                                                                                                                                                                                                                                                                                                                                                                                                                                                                                                                                                                                                                                                                                                                                                                                                                                                                                                                                                                                                                                                                                                                                                                                                                                                                                                                                                                                                                                                                                                                                                                                                                                                                                                                                            |       |
| PAVC Paycom Software Inc 35.73 Technology Sector Software - Application PFPT Proofpoint Inc 66.84 Technology Sector Software - Application VDSI Vasco Data Security Intl 25.81 Technology Sector Software - Application MSFT Microsoft Corp 45.53 Technology Sector Software - Infrastructure                                                                                                                                                                                                                                                                                                                                                                                                                                                                                                                                                                                                                                                                                                                                                                                                                                                                                                                                                                                                                                                                                                                                                                                                                                                                                                                                                                                                                                                                                                                                                                                                                                                                                                                                                                                                                                  |       |
| PFPT Proofpoint Inc 66.84 Technology Sector Software - Application  VDSI Vasco Data Security Intl 25.81 Technology Sector Software - Application  MSFT Microsoft Corp 45.53 Technology Sector Software - Infrastructure                                                                                                                                                                                                                                                                                                                                                                                                                                                                                                                                                                                                                                                                                                                                                                                                                                                                                                                                                                                                                                                                                                                                                                                                                                                                                                                                                                                                                                                                                                                                                                                                                                                                                                                                                                                                                                                                                                        |       |
| VDSI Vasco Data Security Intl 25.81 Technology Sector Software - Application MSFT Microsoft Corp 45.53 Technology Sector Software - Infrastructure                                                                                                                                                                                                                                                                                                                                                                                                                                                                                                                                                                                                                                                                                                                                                                                                                                                                                                                                                                                                                                                                                                                                                                                                                                                                                                                                                                                                                                                                                                                                                                                                                                                                                                                                                                                                                                                                                                                                                                             |       |
| MSFT Microsoft Corp 45.53 Technology Sector Software - Infrastructure                                                                                                                                                                                                                                                                                                                                                                                                                                                                                                                                                                                                                                                                                                                                                                                                                                                                                                                                                                                                                                                                                                                                                                                                                                                                                                                                                                                                                                                                                                                                                                                                                                                                                                                                                                                                                                                                                                                                                                                                                                                          |       |
|                                                                                                                                                                                                                                                                                                                                                                                                                                                                                                                                                                                                                                                                                                                                                                                                                                                                                                                                                                                                                                                                                                                                                                                                                                                                                                                                                                                                                                                                                                                                                                                                                                                                                                                                                                                                                                                                                                                                                                                                                                                                                                                                |       |
| SCTY SolarCity Corporation 55.33 Technology Sector Solar                                                                                                                                                                                                                                                                                                                                                                                                                                                                                                                                                                                                                                                                                                                                                                                                                                                                                                                                                                                                                                                                                                                                                                                                                                                                                                                                                                                                                                                                                                                                                                                                                                                                                                                                                                                                                                                                                                                                                                                                                                                                       |       |
|                                                                                                                                                                                                                                                                                                                                                                                                                                                                                                                                                                                                                                                                                                                                                                                                                                                                                                                                                                                                                                                                                                                                                                                                                                                                                                                                                                                                                                                                                                                                                                                                                                                                                                                                                                                                                                                                                                                                                                                                                                                                                                                                |       |
| DWAS PowerShares DWA SmCap Technic 42.85                                                                                                                                                                                                                                                                                                                                                                                                                                                                                                                                                                                                                                                                                                                                                                                                                                                                                                                                                                                                                                                                                                                                                                                                                                                                                                                                                                                                                                                                                                                                                                                                                                                                                                                                                                                                                                                                                                                                                                                                                                                                                       |       |
| EWK iShares MSCI Belgium Index Fund 18.19                                                                                                                                                                                                                                                                                                                                                                                                                                                                                                                                                                                                                                                                                                                                                                                                                                                                                                                                                                                                                                                                                                                                                                                                                                                                                                                                                                                                                                                                                                                                                                                                                                                                                                                                                                                                                                                                                                                                                                                                                                                                                      |       |
| HACK PureFunds ISE Cyber Security ETF 31.19                                                                                                                                                                                                                                                                                                                                                                                                                                                                                                                                                                                                                                                                                                                                                                                                                                                                                                                                                                                                                                                                                                                                                                                                                                                                                                                                                                                                                                                                                                                                                                                                                                                                                                                                                                                                                                                                                                                                                                                                                                                                                    |       |
| SHOP Shopify Inc 32.26                                                                                                                                                                                                                                                                                                                                                                                                                                                                                                                                                                                                                                                                                                                                                                                                                                                                                                                                                                                                                                                                                                                                                                                                                                                                                                                                                                                                                                                                                                                                                                                                                                                                                                                                                                                                                                                                                                                                                                                                                                                                                                         |       |
| XLF SPDRs Select Sector Financial ETF 25.58                                                                                                                                                                                                                                                                                                                                                                                                                                                                                                                                                                                                                                                                                                                                                                                                                                                                                                                                                                                                                                                                                                                                                                                                                                                                                                                                                                                                                                                                                                                                                                                                                                                                                                                                                                                                                                                                                                                                                                                                                                                                                    |       |