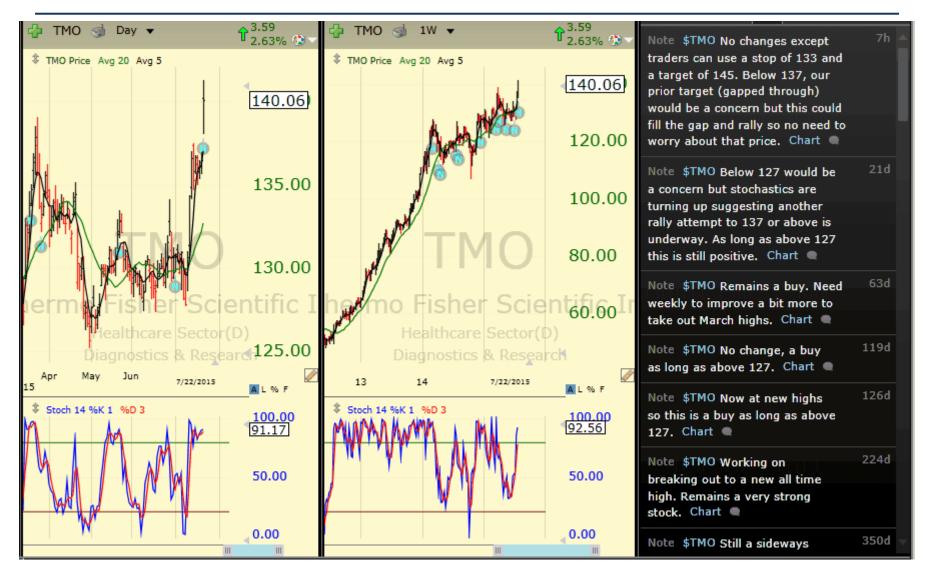

| Sym  | Company                           | trkPrice | Sector                        | Industry                                 |
|------|-----------------------------------|----------|-------------------------------|------------------------------------------|
| NFLX | Netflix Inc                       | 111.44   | Communication Services Sector | Pay TV                                   |
| CCI  | Crown Castle Intl Corp            | 80.61    | Communication Services Sector | Telecom Services                         |
| Т    | AT&T Inc                          | 34.25    | Communication Services Sector | Telecom Services                         |
| TM   | Toyota Motor Corporation ADS      | 133.99   | Consumer Cyclical Sector      | Auto Manufacturers                       |
| TSLA | Tesla Motors Inc                  | 267.79   | Consumer Cyclical Sector      | Auto Manufacturers                       |
| GNTX | Gentex Corp                       | 16.43    | Consumer Cyclical Sector      | Auto Parts                               |
| CCL  | Carnival Corp                     | 52.37    | Consumer Cyclical Sector      | Leisure                                  |
| MAR  | Marriott Internat Inc A           | 76.93    | Consumer Cyclical Sector      | Lodging                                  |
| TWX  | Time Warner Inc                   | 88.72    | Consumer Cyclical Sector      | Media - Diversified                      |
| LVS  | Las Vegas Sands                   | 54.98    | Consumer Cyclical Sector      | Resorts & Casinos                        |
| DANG | China DangDang Inc.               | 6.92     | Consumer Cyclical Sector      | Specialty Retail                         |
| PEP  | Pepsico Inc                       | 97.17    | Consumer Defensive Sector     | Beverages - Soft Drinks                  |
| COST | Costco Wholesale Corp             | 146.39   | Consumer Defensive Sector     | Discount Stores                          |
| SYY  | Sysco Corp                        | 36.21    | Consumer Defensive Sector     | Food Distribution                        |
| DVN  | Devon Energy Corp                 | 51.14    | Energy Sector                 | Oil & Gas E&P                            |
| BHI  | Baker Hughes Inc                  | 58.22    | Energy Sector                 | Oil & Gas Equipment & Services           |
| MDR  | Mcdermott Internat Inc            | 4.62     | Energy Sector                 | Oil & Gas Equipment & Services           |
| KMI  | Kinder Morgan, Inc.               | 35.35    | Energy Sector                 | Oil & Gas Midstream                      |
| HTLF | Heartland Financial Usa           | 38.16    | Financial Services Sector     | Banks - Regional - US                    |
| OZRK | Bank Of The Ozarks Inc            | 46.42    | Financial Services Sector     | Banks - Regional - US                    |
| HAWK | Blackhawk Network Holdings, Inc.  | 45.58    | Financial Services Sector     | Credit Services                          |
| MHLD | Maiden Hldgs Ltd                  | 16.19    | Financial Services Sector     | Insurance - Reinsurance                  |
| ANIK | Anika Therapeutics Inc            | 35.13    | Healthcare Sector             | Biotechnology                            |
| LH   | Laboratory Corporation of America | 121.13   | Healthcare Sector             | Diagnostics & Research                   |
| тмо  | Thermo Fisher Scientific Inc      | 140.01   | Healthcare Sector             | Diagnostics & Research                   |
| GSK  | GlaxoSmithKline                   | 42.29    | Healthcare Sector             | Drug Manufacturers - Major               |
| SUPN | Supernus Pharmaceuticals Inc      | 20.13    | Healthcare Sector             | Drug Manufacturers - Specialty & Generic |
| AET  | Aetna Inc                         | 113.89   | Healthcare Sector             | Health Care Plans                        |
| CI   | Cigna Corp                        | 151.10   | Healthcare Sector             | Health Care Plans                        |
| WOOF | VCA Antech Inc                    | 55.18    | Healthcare Sector             | Medical Care                             |
| EW   | Edwards Life Sciences             | 156.76   | Healthcare Sector             | Medical Devices                          |
| MDT  | Medtronic PLC                     | 76.81    | Healthcare Sector             | Medical Devices                          |
|      |                                   |          |                               |                                          |