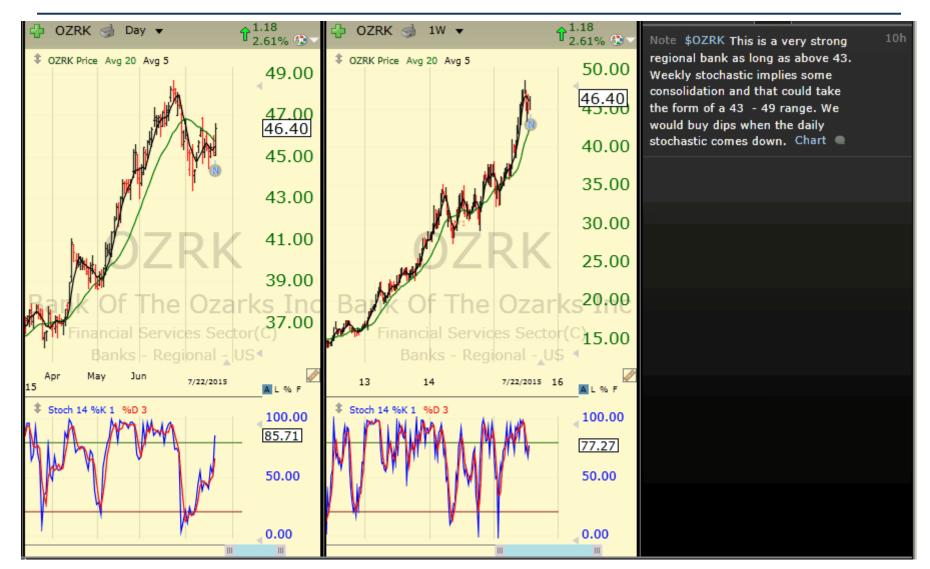

| Sym  | Company                           | trkPrice | Sector                        | Industry                                 |
|------|-----------------------------------|----------|-------------------------------|------------------------------------------|
| NFLX | Netflix Inc                       | 111.44   | Communication Services Sector | Pay TV                                   |
| CCI  | Crown Castle Intl Corp            | 80.61    | Communication Services Sector | Telecom Services                         |
| Т    | AT&T Inc                          | 34.25    | Communication Services Sector | Telecom Services                         |
| TM   | Toyota Motor Corporation ADS      | 133.99   | Consumer Cyclical Sector      | Auto Manufacturers                       |
| TSLA | Tesla Motors Inc                  | 267.79   | Consumer Cyclical Sector      | Auto Manufacturers                       |
| GNTX | Gentex Corp                       | 16.43    | Consumer Cyclical Sector      | Auto Parts                               |
| CCL  | Carnival Corp                     | 52.37    | Consumer Cyclical Sector      | Leisure                                  |
| MAR  | Marriott Internat Inc A           | 76.93    | Consumer Cyclical Sector      | Lodging                                  |
| TWX  | Time Warner Inc                   | 88.72    | Consumer Cyclical Sector      | Media - Diversified                      |
| LVS  | Las Vegas Sands                   | 54.98    | Consumer Cyclical Sector      | Resorts & Casinos                        |
| DANG | China DangDang Inc.               | 6.92     | Consumer Cyclical Sector      | Specialty Retail                         |
| PEP  | Pepsico Inc                       | 97.17    | Consumer Defensive Sector     | Beverages - Soft Drinks                  |
| COST | Costco Wholesale Corp             | 146.39   | Consumer Defensive Sector     | Discount Stores                          |
| SYY  | Sysco Corp                        | 36.21    | Consumer Defensive Sector     | Food Distribution                        |
| DVN  | Devon Energy Corp                 | 51.14    | Energy Sector                 | Oil & Gas E&P                            |
| BHI  | Baker Hughes Inc                  | 58.22    | Energy Sector                 | Oil & Gas Equipment & Services           |
| MDR  | Mcdermott Internat Inc            | 4.62     | Energy Sector                 | Oil & Gas Equipment & Services           |
| KMI  | Kinder Morgan, Inc.               | 35.35    | Energy Sector                 | Oil & Gas Midstream                      |
| HTLF | Heartland Financial Usa           | 38.16    | Financial Services Sector     | Banks - Regional - US                    |
| OZRK | Bank Of The Ozarks Inc            | 46.42    | Financial Services Sector     | Banks - Regional - US                    |
| HAWK | Blackhawk Network Holdings, Inc.  | 45.58    | Financial Services Sector     | Credit Services                          |
| MHLD | Maiden Hldgs Ltd                  | 16.19    | Financial Services Sector     | Insurance - Reinsurance                  |
| ANIK | Anika Therapeutics Inc            | 35.13    | Healthcare Sector             | Biotechnology                            |
| LH   | Laboratory Corporation of America | 121.13   | Healthcare Sector             | Diagnostics & Research                   |
| тмо  | Thermo Fisher Scientific Inc      | 140.01   | Healthcare Sector             | Diagnostics & Research                   |
| GSK  | GlaxoSmithKline                   | 42.29    | Healthcare Sector             | Drug Manufacturers - Major               |
| SUPN | Supernus Pharmaceuticals Inc      | 20.13    | Healthcare Sector             | Drug Manufacturers - Specialty & Generic |
| AET  | Aetna Inc                         | 113.89   | Healthcare Sector             | Health Care Plans                        |
| CI   | Cigna Corp                        | 151.10   | Healthcare Sector             | Health Care Plans                        |
| WOOF | VCA Antech Inc                    | 55.18    | Healthcare Sector             | Medical Care                             |
| EW   | Edwards Life Sciences             | 156.76   | Healthcare Sector             | Medical Devices                          |
| MDT  | Medtronic PLC                     | 76.81    | Healthcare Sector             | Medical Devices                          |
|      |                                   |          |                               |                                          |