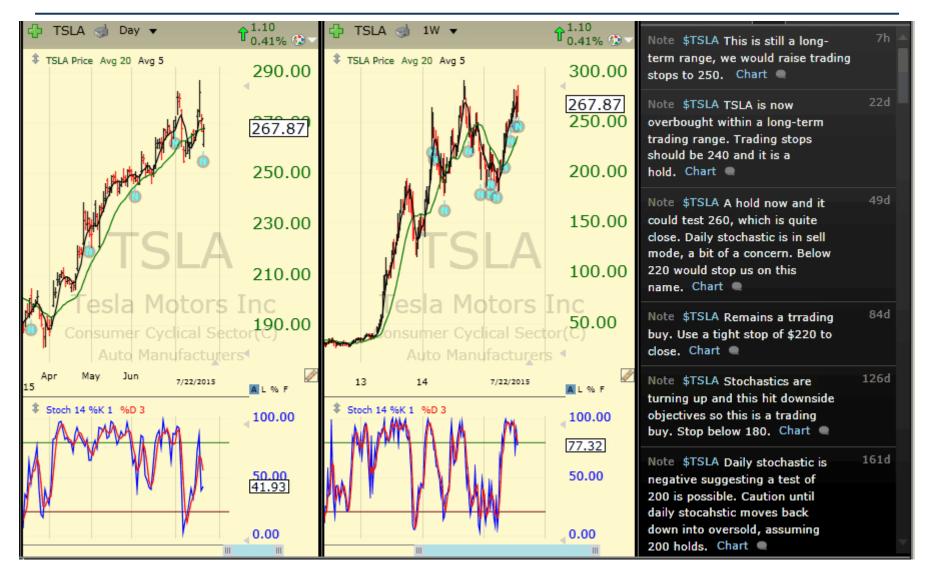

|       |





























































































































#### **Technical Indicators**

Readers will note that we use the same indicators on all of the charts in this presentation. We append definitions of these indicators and are available via email (<a href="mailto:fred@thefredreport.com">fred@thefredreport.com</a>) to answer questions about this methodology.

#### **Technicals Defined**

#### **Moving Averages:**

Moving averages are one of the building blocks of Technical Analysis, and there are almost as many ways to use this indicator as there are technicians.

At the FRED report we teach and use a dual moving average crossover system to determine trend. Our favorites are the 5 period and 20 period moving averages. We conside