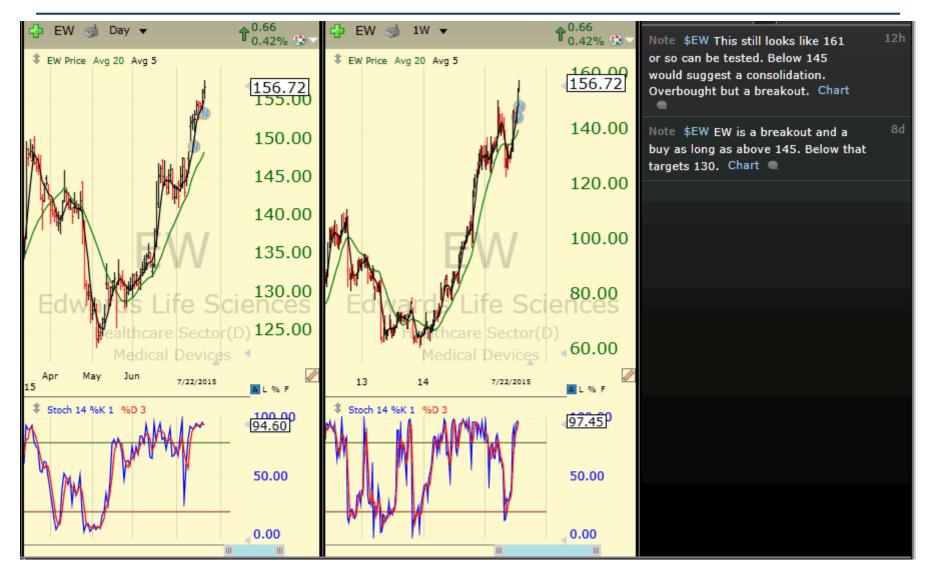

| Sym  | Company                           | trkPrice | Sector                        | Industry                                 |
|------|-----------------------------------|----------|-------------------------------|------------------------------------------|
| NFLX | Netflix Inc                       | 111.44   | Communication Services Sector | Pay TV                                   |
| CCI  | Crown Castle Intl Corp            | 80.61    | Communication Services Sector | Telecom Services                         |
| Т    | AT&T Inc                          | 34.25    | Communication Services Sector | Telecom Services                         |
| TM   | Toyota Motor Corporation ADS      | 133.99   | Consumer Cyclical Sector      | Auto Manufacturers                       |
| TSLA | Tesla Motors Inc                  | 267.79   | Consumer Cyclical Sector      | Auto Manufacturers                       |
| GNTX | Gentex Corp                       | 16.43    | Consumer Cyclical Sector      | Auto Parts                               |
| CCL  | Carnival Corp                     | 52.37    | Consumer Cyclical Sector      | Leisure                                  |
| MAR  | Marriott Internat Inc A           | 76.93    | Consumer Cyclical Sector      | Lodging                                  |
| TWX  | Time Warner Inc                   | 88.72    | Consumer Cyclical Sector      | Media - Diversified                      |
| LVS  | Las Vegas Sands                   | 54.98    | Consumer Cyclical Sector      | Resorts & Casinos                        |
| DANG | China DangDang Inc.               | 6.92     | Consumer Cyclical Sector      | Specialty Retail                         |
| PEP  | Pepsico Inc                       | 97.17    | Consumer Defensive Sector     | Beverages - Soft Drinks                  |
| COST | Costco Wholesale Corp             | 146.39   | Consumer Defensive Sector     | Discount Stores                          |
| SYY  | Sysco Corp                        | 36.21    | Consumer Defensive Sector     | Food Distribution                        |
| DVN  | Devon Energy Corp                 | 51.14    | Energy Sector                 | Oil & Gas E&P                            |
| BHI  | Baker Hughes Inc                  | 58.22    | Energy Sector                 | Oil & Gas Equipment & Services           |
| MDR  | Mcdermott Internat Inc            | 4.62     | Energy Sector                 | Oil & Gas Equipment & Services           |
| KMI  | Kinder Morgan, Inc.               | 35.35    | Energy Sector                 | Oil & Gas Midstream                      |
| HTLF | Heartland Financial Usa           | 38.16    | Financial Services Sector     | Banks - Regional - US                    |
| OZRK | Bank Of The Ozarks Inc            | 46.42    | Financial Services Sector     | Banks - Regional - US                    |
| HAWK | Blackhawk Network Holdings, Inc.  | 45.58    | Financial Services Sector     | Credit Services                          |
| MHLD | Maiden Hldgs Ltd                  | 16.19    | Financial Services Sector     | Insurance - Reinsurance                  |
| ANIK | Anika Therapeutics Inc            | 35.13    | Healthcare Sector             | Biotechnology                            |
| LH   | Laboratory Corporation of America | 121.13   | Healthcare Sector             | Diagnostics & Research                   |
| тмо  | Thermo Fisher Scientific Inc      | 140.01   | Healthcare Sector             | Diagnostics & Research                   |
| GSK  | GlaxoSmithKline                   | 42.29    | Healthcare Sector             | Drug Manufacturers - Major               |
| SUPN | Supernus Pharmaceuticals Inc      | 20.13    | Healthcare Sector             | Drug Manufacturers - Specialty & Generic |
| AET  | Aetna Inc                         | 113.89   | Healthcare Sector             | Health Care Plans                        |
| CI   | Cigna Corp                        | 151.10   | Healthcare Sector             | Health Care Plans                        |
| WOOF | VCA Antech Inc                    | 55.18    | Healthcare Sector             | Medical Care                             |
| EW   | Edwards Life Sciences             | 156.76   | Healthcare Sector             | Medical Devices                          |
| MDT  | Medtronic PLC                     | 76.81    | Healthcare Sector             | Medical Devices                          |
|      |                                   |          |                               |                                          |