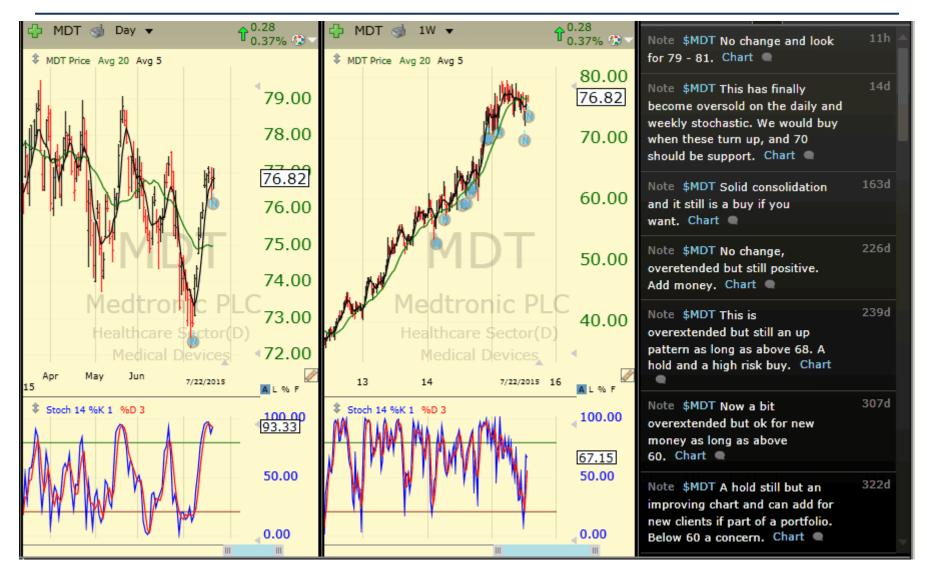

| Sym  | Company                           | trkPrice | Sector                        | Industry                                 |
|------|-----------------------------------|----------|-------------------------------|------------------------------------------|
| NFLX | Netflix Inc                       | 111.44   | Communication Services Sector | Pay TV                                   |
| CCI  | Crown Castle Intl Corp            | 80.61    | Communication Services Sector | Telecom Services                         |
| Т    | AT&T Inc                          | 34.25    | Communication Services Sector | Telecom Services                         |
| TM   | Toyota Motor Corporation ADS      | 133.99   | Consumer Cyclical Sector      | Auto Manufacturers                       |
| TSLA | Tesla Motors Inc                  | 267.79   | Consumer Cyclical Sector      | Auto Manufacturers                       |
| GNTX | Gentex Corp                       | 16.43    | Consumer Cyclical Sector      | Auto Parts                               |
| CCL  | Carnival Corp                     | 52.37    | Consumer Cyclical Sector      | Leisure                                  |
| MAR  | Marriott Internat Inc A           | 76.93    | Consumer Cyclical Sector      | Lodging                                  |
| TWX  | Time Warner Inc                   | 88.72    | Consumer Cyclical Sector      | Media - Diversified                      |
| LVS  | Las Vegas Sands                   | 54.98    | Consumer Cyclical Sector      | Resorts & Casinos                        |
| DANG | China DangDang Inc.               | 6.92     | Consumer Cyclical Sector      | Specialty Retail                         |
| PEP  | Pepsico Inc                       | 97.17    | Consumer Defensive Sector     | Beverages - Soft Drinks                  |
| COST | Costco Wholesale Corp             | 146.39   | Consumer Defensive Sector     | Discount Stores                          |
| SYY  | Sysco Corp                        | 36.21    | Consumer Defensive Sector     | Food Distribution                        |
| DVN  | Devon Energy Corp                 | 51.14    | Energy Sector                 | Oil & Gas E&P                            |
| BHI  | Baker Hughes Inc                  | 58.22    | Energy Sector                 | Oil & Gas Equipment & Services           |
| MDR  | Mcdermott Internat Inc            | 4.62     | Energy Sector                 | Oil & Gas Equipment & Services           |
| KMI  | Kinder Morgan, Inc.               | 35.35    | Energy Sector                 | Oil & Gas Midstream                      |
| HTLF | Heartland Financial Usa           | 38.16    | Financial Services Sector     | Banks - Regional - US                    |
| OZRK | Bank Of The Ozarks Inc            | 46.42    | Financial Services Sector     | Banks - Regional - US                    |
| HAWK | Blackhawk Network Holdings, Inc.  | 45.58    | Financial Services Sector     | Credit Services                          |
| MHLD | Maiden Hldgs Ltd                  | 16.19    | Financial Services Sector     | Insurance - Reinsurance                  |
| ANIK | Anika Therapeutics Inc            | 35.13    | Healthcare Sector             | Biotechnology                            |
| LH   | Laboratory Corporation of America | 121.13   | Healthcare Sector             | Diagnostics & Research                   |
| тмо  | Thermo Fisher Scientific Inc      | 140.01   | Healthcare Sector             | Diagnostics & Research                   |
| GSK  | GlaxoSmithKline                   | 42.29    | Healthcare Sector             | Drug Manufacturers - Major               |
| SUPN | Supernus Pharmaceuticals Inc      | 20.13    | Healthcare Sector             | Drug Manufacturers - Specialty & Generic |
| AET  | Aetna Inc                         | 113.89   | Healthcare Sector             | Health Care Plans                        |
| CI   | Cigna Corp                        | 151.10   | Healthcare Sector             | Health Care Plans                        |
| WOOF | VCA Antech Inc                    | 55.18    | Healthcare Sector             | Medical Care                             |
| EW   | Edwards Life Sciences             | 156.76   | Healthcare Sector             | Medical Devices                          |
| MDT  | Medtronic PLC                     | 76.81    | Healthcare Sector             | Medical Devices                          |
|      |                                   |          |                               |                                          |