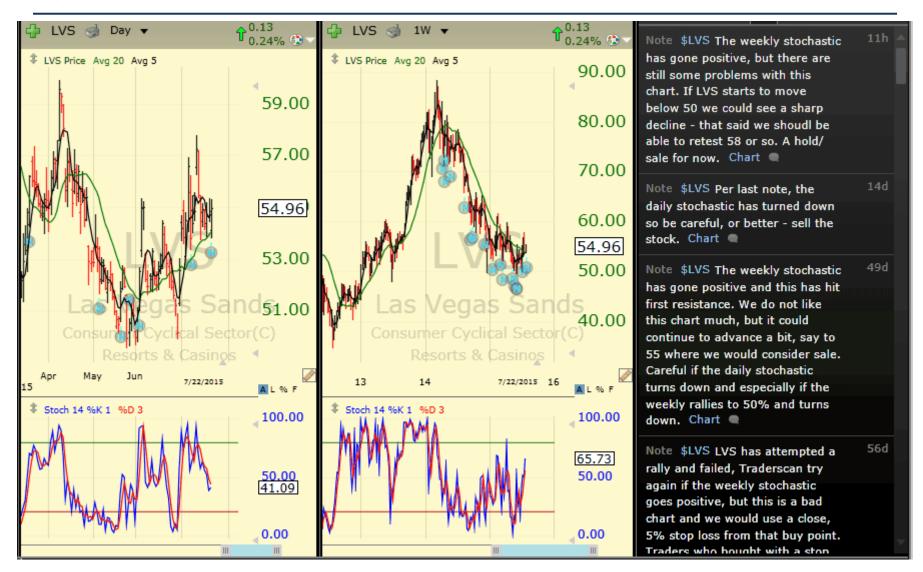

|       |





























































































































#### **Technical Indicators**

Readers will note that we use the same indicators on all of the charts in this presentation. We append definitions of these indicators and are available via email (<a href="mailto:fred@thefredreport.com">fred@thefredreport.com</a>) to answer questions about this methodology.

#### **Technicals Defined**

#### **Moving Averages:**

Moving averages are one of the building blocks of Technical Analysis, and there are almost as many ways to use this indicator as there are technicians.

At the FRED report we teach and use a dual moving average crossover system to determine trend. Our favorites are the 5 period and 20 period moving averages. We consider the tren