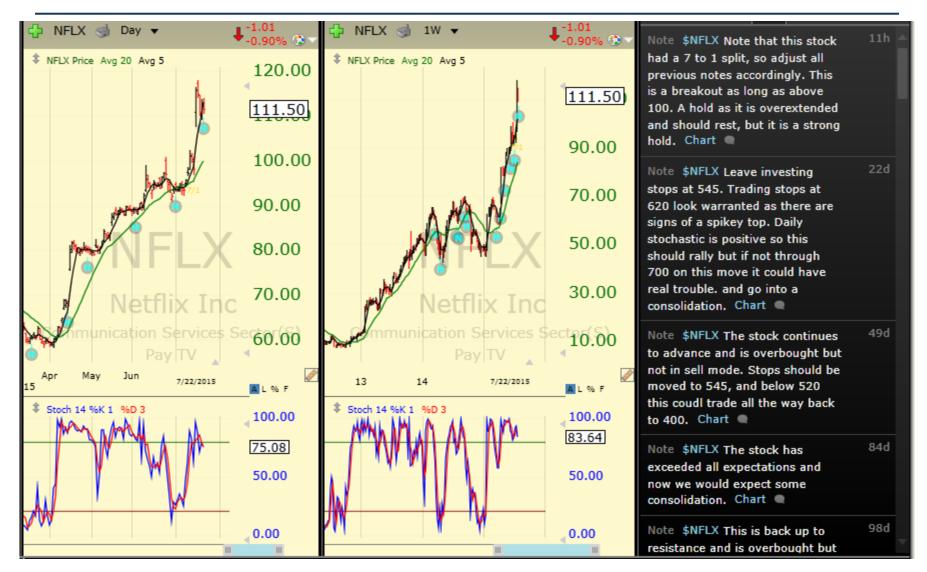

| Sym  | Company                           | trkPrice | Sector                        | Industry                                 |
|------|-----------------------------------|----------|-------------------------------|------------------------------------------|
| NFLX | Netflix Inc                       | 111.44   | Communication Services Sector | Pay TV                                   |
| CCI  | Crown Castle Intl Corp            | 80.61    | Communication Services Sector | Telecom Services                         |
| Т    | AT&T Inc                          | 34.25    | Communication Services Sector | Telecom Services                         |
| TM   | Toyota Motor Corporation ADS      | 133.99   | Consumer Cyclical Sector      | Auto Manufacturers                       |
| TSLA | Tesla Motors Inc                  | 267.79   | Consumer Cyclical Sector      | Auto Manufacturers                       |
| GNTX | Gentex Corp                       | 16.43    | Consumer Cyclical Sector      | Auto Parts                               |
| CCL  | Carnival Corp                     | 52.37    | Consumer Cyclical Sector      | Leisure                                  |
| MAR  | Marriott Internat Inc A           | 76.93    | Consumer Cyclical Sector      | Lodging                                  |
| TWX  | Time Warner Inc                   | 88.72    | Consumer Cyclical Sector      | Media - Diversified                      |
| LVS  | Las Vegas Sands                   | 54.98    | Consumer Cyclical Sector      | Resorts & Casinos                        |
| DANG | China DangDang Inc.               | 6.92     | Consumer Cyclical Sector      | Specialty Retail                         |
| PEP  | Pepsico Inc                       | 97.17    | Consumer Defensive Sector     | Beverages - Soft Drinks                  |
| COST | Costco Wholesale Corp             | 146.39   | Consumer Defensive Sector     | Discount Stores                          |
| SYY  | Sysco Corp                        | 36.21    | Consumer Defensive Sector     | Food Distribution                        |
| DVN  | Devon Energy Corp                 | 51.14    | Energy Sector                 | Oil & Gas E&P                            |
| BHI  | Baker Hughes Inc                  | 58.22    | Energy Sector                 | Oil & Gas Equipment & Services           |
| MDR  | Mcdermott Internat Inc            | 4.62     | Energy Sector                 | Oil & Gas Equipment & Services           |
| KMI  | Kinder Morgan, Inc.               | 35.35    | Energy Sector                 | Oil & Gas Midstream                      |
| HTLF | Heartland Financial Usa           | 38.16    | Financial Services Sector     | Banks - Regional - US                    |
| OZRK | Bank Of The Ozarks Inc            | 46.42    | Financial Services Sector     | Banks - Regional - US                    |
| HAWK | Blackhawk Network Holdings, Inc.  | 45.58    | Financial Services Sector     | Credit Services                          |
| MHLD | Maiden Hldgs Ltd                  | 16.19    | Financial Services Sector     | Insurance - Reinsurance                  |
| ANIK | Anika Therapeutics Inc            | 35.13    | Healthcare Sector             | Biotechnology                            |
| LH   | Laboratory Corporation of America | 121.13   | Healthcare Sector             | Diagnostics & Research                   |
| тмо  | Thermo Fisher Scientific Inc      | 140.01   | Healthcare Sector             | Diagnostics & Research                   |
| GSK  | GlaxoSmithKline                   | 42.29    | Healthcare Sector             | Drug Manufacturers - Major               |
| SUPN | Supernus Pharmaceuticals Inc      | 20.13    | Healthcare Sector             | Drug Manufacturers - Specialty & Generic |
| AET  | Aetna Inc                         | 113.89   | Healthcare Sector             | Health Care Plans                        |
| CI   | Cigna Corp                        | 151.10   | Healthcare Sector             | Health Care Plans                        |
| WOOF | VCA Antech Inc                    | 55.18    | Healthcare Sector             | Medical Care                             |
| EW   | Edwards Life Sciences             | 156.76   | Healthcare Sector             | Medical Devices                          |
| MDT  | Medtronic PLC                     | 76.81    | Healthcare Sector             | Medical Devices                          |
|      |                                   |          |                               |                                          |