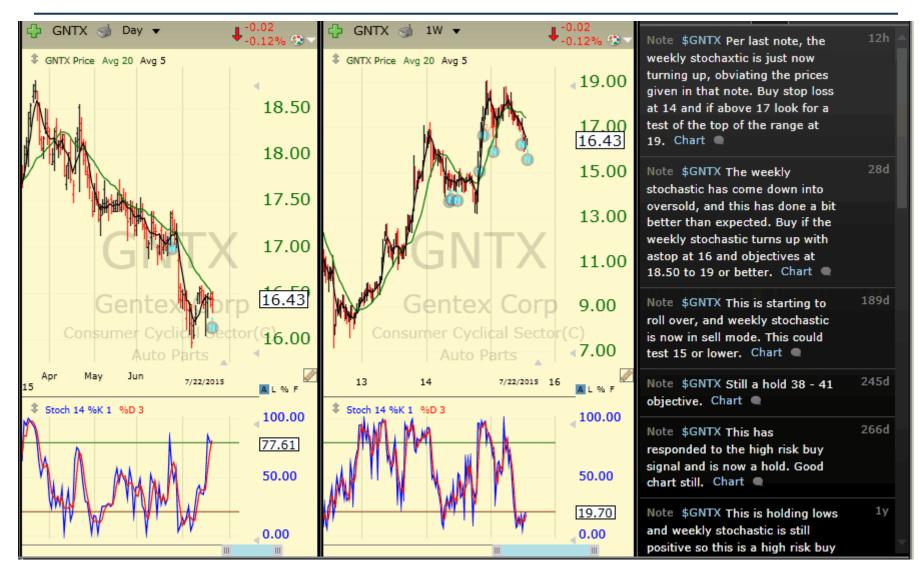

|       |





























































































































#### **Technical Indicators**

Readers will note that we use the same indicators on all of the charts in this presentation. We append definitions of these indicators and are available via email (<a href="mailto:fred@thefredreport.com">fred@thefredreport.com</a>) to answer questions about this methodology.

#### **Technicals Defined**

#### **Moving Averages:**

Moving averages are one of the building blocks of Technical Analysis, and there are almost as many ways to use this indicator as there are technicians.

At the FRED report we teach and use a dual moving average crossover system to determine trend. Our favorites are the 5 period and 20 period moving averages. We consider