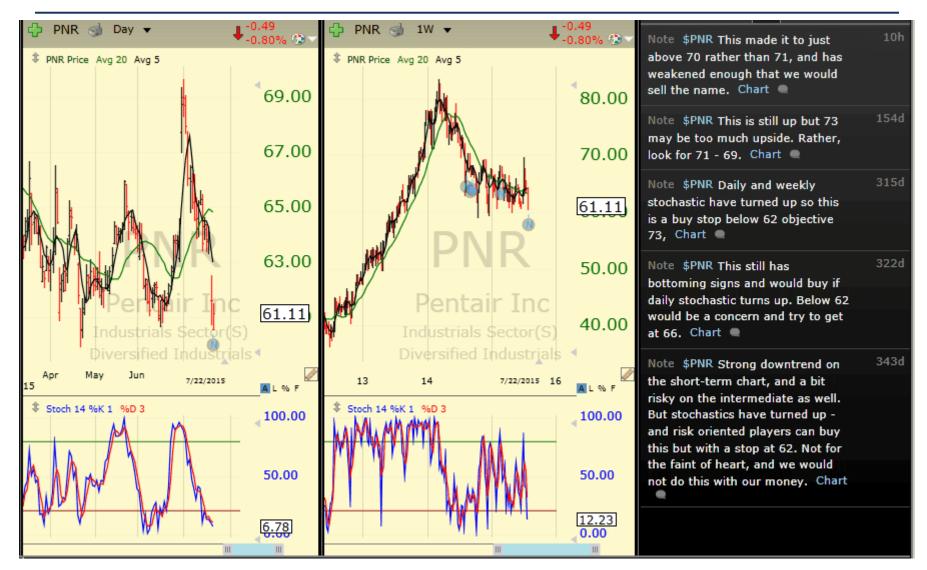

| MDXG         Mimedx Group Inc         12.71         Healthcare Sector         Medical Devices           ILMN         Illumina Inc         217.36         Healthcare Sector         Medical Instruments & Supplie           TGI         Triumph Group Inc         61.29         Industrials Sector         Aerospace & Defense           AAL         American Airlines Group Inc         41.44         Industrials Sector         Airlines           GE         General Electric Co         26.63         Industrials Sector         Diversified Industrials           PNR         Pentair Inc         61.12         Industrials Sector         Diversified Industrials           FDX         Fedex Corp         168.44         Industrials Sector         Integrated Shipping & Logistic           GMT         Gax Corp         168.44         Industrials Sector         Integrated Shipping & Logistic           GMT         Gax Corp         15.82         Industrials Sector         Integrated Shipping & Logistic           GMT         Gax Corp         168.44         Industrials Sector         Integrated Shipping & Logistic           GMT         Gax Corp         168.44         Industrials Sector         Integrated Shipping & Logistic           GMT         Gax Corp         168.41         Industrials Sector         Integrated Shipp                                                                                                                                                                                                                                                                                                                                                                                                                                                                                                                                                                                                                                                                                                                                                                      |       |
|--------------------------------------------------------------------------------------------------------------------------------------------------------------------------------------------------------------------------------------------------------------------------------------------------------------------------------------------------------------------------------------------------------------------------------------------------------------------------------------------------------------------------------------------------------------------------------------------------------------------------------------------------------------------------------------------------------------------------------------------------------------------------------------------------------------------------------------------------------------------------------------------------------------------------------------------------------------------------------------------------------------------------------------------------------------------------------------------------------------------------------------------------------------------------------------------------------------------------------------------------------------------------------------------------------------------------------------------------------------------------------------------------------------------------------------------------------------------------------------------------------------------------------------------------------------------------------------------------------------------------------------------------------------------------------------------------------------------------------------------------------------------------------------------------------------------------------------------------------------------------------------------------------------------------------------------------------------------------------------------------------------------------------------------------------------------------------------------------------------------------------|-------|
| TGI Triumph Group Inc  61.29 Industrials Sector  Alrilines  GE General Electric Co  26.63 Industrials Sector  Diversified Industrials  PNR Pentair Inc  GEX General Electric Co  168.44 Industrials Sector  PNR Pentair Inc  GEX Gorp  168.44 Industrials Sector  FEX Fedex Corp  168.44 Industrials Sector  Integrated Shipping & Logistic  GMT Gatx Corp  158.27 Industrials Sector  Rental & Leasing Services  RRZ New Residential Investment Corp  15.82 Real Estate Sector  REIT - Residential  GIMO Gigamon Inc.  31.90 Technology Sector  Communication Equipment  WSTG Wayside Technology Group Inc  19.76 Technology Sector  Computer Distribution  AAPL Apple Inc  125.21 Technology Sector  Consumer Electronics  CRTO Criteo SA  56.68 Technology Sector  Internet Content & Informatio  FB Facebook Inc  97.02 Technology Sector  Internet Content & Informatio  TWTR Twitter, Inc  36.08 Technology Sector  Internet Content & Informatio  INTC Intel Corp  28.60 Technology Sector  Semiconductors  LSCC Lattice Semiconductor  5.39 Technology Sector  Semiconductors  CRM Salesforce.com Inc  73.88 Technology Sector  Software - Application  FEYE FireEye, Inc.  46.62 Technology Sector  Fortware - Application  PFPT Proofpoint Inc  66.84 Technology Sector  Software - Application  FFPT Proofpoint Inc  66.84 Technology Sector  Software - Application  FFFT Microsoft Corp  45.53 Technology Sector  Software - Application  Software - Application  FFFT Microsoft Corp  45.53 Technology Sector  Software - Application                                                                                                                                                                                                                                                                                                                                                                                                                                                                                                                                                                            |       |
| AAL American Airlines Group Inc 41.44 Industrials Sector Diversified Industrials  GE General Electric Co 26.63 Industrials Sector Diversified Industrials  PNR Pentair Inc 61.12 Industrials Sector Diversified Industrials  FDX Fedex Corp 168.44 Industrials Sector Integrated Shipping & Logistic  GMT Gatx Corp 53.17 Industrials Sector Rental & Leasing Services  NRZ New Residential Investment Corp 15.82 Real Estate Sector REIT - Residential  GIMO Gigamon Inc. 31.90 Technology Sector Communication Equipment  WSTG Wayside Technology Group Inc 19.76 Technology Sector Computer Distribution  AAPL Apple Inc 125.21 Technology Sector Consumer Electronics  CRTO Criteo SA 56.68 Technology Sector Internet Content & Informatio  FB Facebook Inc 97.02 Technology Sector Internet Content & Informatio  TWTR Twitter, Inc 36.08 Technology Sector Internet Content & Informatio  INTC Intel Corp 28.60 Technology Sector Semiconductors  LSCC Lattice Semiconductor 5.39 Technology Sector Semiconductors  ON On Semiconductor Corp 10.31 Technology Sector Semiconductors  CRM Salesforce.com Inc 73.88 Technology Sector Software - Application  FEYE FireEye, Inc. 46.62 Technology Sector Software - Application  PAYC Paycom Software Inc 35.73 Technology Sector Software - Application  PFPT Proofpoint Inc 66.84 Technology Sector Software - Application  MSFT Microsoft Corp 45.53 Technology Sector Software - Application  MSFT Microsoft Corp 45.53 Technology Sector Software - Application                                                                                                                                                                                                                                                                                                                                                                                                                                                                                                                                                                                                      | plies |
| GE General Electric Co 26.63 Industrials Sector Diversified Industrials  PNR Pentair Inc 61.12 Industrials Sector Diversified Industrials  FDX Fedex Corp 168.44 Industrials Sector Integrated Shipping & Logistic  GMT Gatx Corp 53.17 Industrials Sector Rental & Leasing Services  NRZ New Residential Investment Corp 15.82 Real Estate Sector REIT - Residential  GIMO Gigamon Inc. 31.90 Technology Sector Communication Equipment  WSTG Wayside Technology Group Inc 19.76 Technology Sector Computer Distribution  AAPL Apple Inc 125.21 Technology Sector Consumer Electronics  CRTO Criteo SA 56.68 Technology Sector Internet Content & Informatio  FB Facebook Inc 97.02 Technology Sector Internet Content & Informatio  TWTR Twitter, Inc 36.08 Technology Sector Internet Content & Informatio  INTC Intel Corp 28.60 Technology Sector Semiconductors  LSCC Lattice Semiconductor 5.39 Technology Sector Semiconductors  ON On Semiconductor Corp 10.31 Technology Sector Semiconductors  CRM Salesforce.com Inc 73.88 Technology Sector Semiconductors  CRM Salesforce.com Inc 73.88 Technology Sector Software - Application  FEYE FireEye, Inc. 46.62 Technology Sector Software - Application  PAYC Paycom Software Inc 35.73 Technology Sector Software - Application  PFPT Proofpoint Inc 66.84 Technology Sector Software - Application  MSFT Microsoft Corp 45.53 Technology Sector Software - Application                                                                                                                                                                                                                                                                                                                                                                                                                                                                                                                                                                                                                                                                                             |       |
| PNR Pentair Inc 61.12 Industrials Sector Diversified Industrials  FDX Fedex Corp 168.44 Industrials Sector Integrated Shipping & Logistic  GMT Gatx Corp 53.17 Industrials Sector Rental & Leasing Services  NRZ New Residential Investment Corp 15.82 Real Estate Sector REIT - Residential  GIMO Gigamon Inc. 31.90 Technology Sector Communication Equipment  WSTG Wayside Technology Group Inc 19.76 Technology Sector Computer Distribution  AAPL Apple Inc 125.21 Technology Sector Consumer Electronics  CRTO Criteo SA 56.68 Technology Sector Internet Content & Informatio  FB Facebook Inc 97.02 Technology Sector Internet Content & Informatio  TWTR Twitter, Inc 36.08 Technology Sector Internet Content & Informatio  INTC Intel Corp 28.60 Technology Sector Semiconductors  LSCC Lattice Semiconductor 5.39 Technology Sector Semiconductors  ON On Semiconductor Corp 10.31 Technology Sector Semiconductors  CRM Salesforce.com Inc 73.88 Technology Sector Software - Application  FEYE FireEye, Inc. 46.62 Technology Sector Software - Application  PAYC Paycom Software Inc 35.73 Technology Sector Software - Application  PFPT Proofpoint Inc 66.84 Technology Sector Software - Application  WSST Microsoft Corp 45.53 Technology Sector Software - Infrastructure                                                                                                                                                                                                                                                                                                                                                                                                                                                                                                                                                                                                                                                                                                                                                                                                                                  |       |
| FDX Fedex Corp 168.44 Industrials Sector Integrated Shipping & Logistic GMT Gatx Corp 53.17 Industrials Sector Rental & Leasing Services NRZ New Residential Investment Corp 15.82 Real Estate Sector REIT - Residential GIMO Gigamon Inc. 31.90 Technology Sector Communication Equipment WSTG Wayside Technology Group Inc 19.76 Technology Sector Computer Distribution AAPL Apple Inc 125.21 Technology Sector Consumer Electronics CRTO Criteo SA 56.68 Technology Sector Internet Content & Informatio TWTR Twitter, Inc 36.08 Technology Sector Internet Content & Informatio INTC Intel Corp 28.60 Technology Sector Semiconductors LSCC Lattice Semiconductor 5.39 Technology Sector Semiconductors Semiconductors ON On Semiconductor Corp 10.31 Technology Sector Semiconductors Semiconductors Semiconductors Technology Sector Semiconductors Semi |       |
| GMT Gatx Corp 53.17 Industrials Sector Rental & Leasing Services  NRZ New Residential Investment Corp 15.82 Real Estate Sector REIT - Residential  GIMO Gigamon Inc. 31.90 Technology Sector Communication Equipment  WSTG Wayside Technology Group Inc 19.76 Technology Sector Computer Distribution  AAPL Apple Inc 125.21 Technology Sector Consumer Electronics  CRTO Criteo SA 56.68 Technology Sector Internet Content & Informatio  FB Facebook Inc 97.02 Technology Sector Internet Content & Informatio  TWTR Twitter, Inc 36.08 Technology Sector Internet Content & Informatio  INTC Intel Corp 28.60 Technology Sector Semiconductors  LSCC Lattice Semiconductor 5.39 Technology Sector Semiconductors  ON On Semiconductor Corp 10.31 Technology Sector Semiconductors  CRM Salesforce.com Inc 73.88 Technology Sector Software - Application  FEYE FireEye, Inc. 46.62 Technology Sector Software - Application  PAYC Paycom Software Inc 35.73 Technology Sector Software - Application  PFPT Proofpoint Inc 66.84 Technology Sector Software - Application  WSFT Microsoft Corp 45.53 Technology Sector Software - Application  MSFT Microsoft Corp 45.53 Technology Sector Software - Application  Software - Infrastructure                                                                                                                                                                                                                                                                                                                                                                                                                                                                                                                                                                                                                                                                                                                                                                                                                                                                                 |       |
| NRZ New Residential Investment Corp 15.82 Real Estate Sector REIT - Residential  GIMO Gigamon Inc. 31.90 Technology Sector Communication Equipment  WSTG Wayside Technology Group Inc 19.76 Technology Sector Computer Distribution  AAPL Apple Inc 125.21 Technology Sector Consumer Electronics  CRTO Criteo SA 56.68 Technology Sector Internet Content & Informatio  FB Facebook Inc 97.02 Technology Sector Internet Content & Informatio  TWTR Twitter, Inc 36.08 Technology Sector Internet Content & Informatio  INTC Intel Corp 28.60 Technology Sector Semiconductors  LSCC Lattice Semiconductor 5.39 Technology Sector Semiconductors  ON On Semiconductor Corp 10.31 Technology Sector Semiconductors  CRM Salesforce.com Inc 73.88 Technology Sector Software - Application  FEYE FireEye, Inc. 46.62 Technology Sector Software - Application  PAYC Paycom Software Inc 35.73 Technology Sector Software - Application  PFPT Proofpoint Inc 66.84 Technology Sector Software - Application  MSFT Microsoft Corp 45.53 Technology Sector Software - Application  MSFT Microsoft Corp 45.53 Technology Sector Software - Application                                                                                                                                                                                                                                                                                                                                                                                                                                                                                                                                                                                                                                                                                                                                                                                                                                                                                                                                                                              | stics |
| GIMO Gigamon Inc.  31.90 Technology Sector  WSTG Wayside Technology Group Inc  19.76 Technology Sector  Computer Distribution  AAPL Apple Inc  125.21 Technology Sector  Consumer Electronics  CRTO Criteo SA  56.68 Technology Sector  Internet Content & Informatio  FB Facebook Inc  79.02 Technology Sector  Internet Content & Informatio  TWTR Twitter, Inc  36.08 Technology Sector  Internet Content & Informatio  INTC  Intel Corp  28.60 Technology Sector  Semiconductors  LSCC Lattice Semiconductor  5.39 Technology Sector  Semiconductors  ON On Semiconductor Corp  10.31 Technology Sector  Semiconductors  CRM Salesforce.com Inc  73.88 Technology Sector  Software - Application  FEYE FireEye, Inc.  46.62 Technology Sector  Software - Application  PAYC Paycom Software Inc  35.73 Technology Sector  Software - Application  PFPT Proofpoint Inc  66.84 Technology Sector  Software - Application  MSFT Microsoft Corp  45.53 Technology Sector  Software - Infrastructure                                                                                                                                                                                                                                                                                                                                                                                                                                                                                                                                                                                                                                                                                                                                                                            |       |
| WSTG Wayside Technology Group Inc  APPL Apple Inc  Criteo SA  Facebook Inc  Technology Sector  Technology Sector  Consumer Electronics  FB Facebook Inc  Twitter, Inc  Twitter, Inc  Technology Sector  Trechnology Sector  Tothernet Content & Information  TWTR  Twitter, Inc  Trechnology Sector  Tothernet Content & Information  TWTC  Intel Corp  Technology Sector  Technology Sector  Technology Sector  Technology Sector  Technology Sector  Semiconductors  Technology Sector  Technology Sec |       |
| AAPL Apple Inc 125.21 Technology Sector Consumer Electronics CRTO Criteo SA 56.68 Technology Sector Internet Content & Informatio FB Facebook Inc 97.02 Technology Sector Internet Content & Informatio TWTR Twitter, Inc 36.08 Technology Sector Internet Content & Informatio INTC Intel Corp 28.60 Technology Sector Semiconductors LSCC Lattice Semiconductor 5.39 Technology Sector Semiconductors ON On Semiconductor Corp 10.31 Technology Sector Semiconductors CRM Salesforce.com Inc 73.88 Technology Sector Software - Application FEYE FireEye, Inc. 46.62 Technology Sector Software - Application PAYC Paycom Software Inc 35.73 Technology Sector Software - Application PFPT Proofpoint Inc 66.84 Technology Sector Software - Application VDSI Vasco Data Security Intl 25.81 Technology Sector Software - Application MSFT Microsoft Corp 45.53 Technology Sector Software - Infrastructure                                                                                                                                                                                                                                                                                                                                                                                                                                                                                                                                                                                                                                                                                                                                                                                                                                                                                                                                                                                                                                                                                                                                                                                                                  |       |
| CRTO Criteo SA 56.68 Technology Sector Internet Content & Informatio FB Facebook Inc 97.02 Technology Sector Internet Content & Informatio TWTR Twitter, Inc 36.08 Technology Sector Internet Content & Informatio INTC Intel Corp 28.60 Technology Sector Semiconductors  LSCC Lattice Semiconductor 5.39 Technology Sector Semiconductors  ON On Semiconductor Corp 10.31 Technology Sector Semiconductors  CRM Salesforce.com Inc 73.88 Technology Sector Software - Application FEYE FireEye, Inc. 46.62 Technology Sector Software - Application PAYC Paycom Software Inc 35.73 Technology Sector Software - Application PFPT Proofpoint Inc 66.84 Technology Sector Software - Application VDSI Vasco Data Security Intl 25.81 Technology Sector Software - Application Software - Application MSFT Microsoft Corp 45.53 Technology Sector Software - Infrastructure                                                                                                                                                                                                                                                                                                                                                                                                                                                                                                                                                                                                                                                                                                                                                                                                                                                                                                                                                                                                                                                                                                                                                                                                                                                     |       |
| FB Facebook Inc 97.02 Technology Sector Internet Content & Information TWTR Twitter, Inc 36.08 Technology Sector Internet Content & Information INTC Intel Corp 28.60 Technology Sector Semiconductors  LSCC Lattice Semiconductor 5.39 Technology Sector Semiconductors  ON On Semiconductor Corp 10.31 Technology Sector Semiconductors  CRM Salesforce.com Inc 73.88 Technology Sector Software - Application  FEYE FireEye, Inc. 46.62 Technology Sector Software - Application  PAVC Paycom Software Inc 35.73 Technology Sector Software - Application  PFPT Proofpoint Inc 66.84 Technology Sector Software - Application  WDSI Vasco Data Security Intl 25.81 Technology Sector Software - Infrastructure                                                                                                                                                                                                                                                                                                                                                                                                                                                                                                                                                                                                                                                                                                                                                                                                                                                                                                                                                                                                                                                                                                                                                                                                                                                                                                                                                                                                              |       |
| TWTR Twitter, Inc 36.08 Technology Sector Internet Content & Information INTC Intel Corp 28.60 Technology Sector Semiconductors  LSCC Lattice Semiconductor 5.39 Technology Sector Semiconductors  ON On Semiconductor Corp 10.31 Technology Sector Semiconductors  CRM Salesforce.com Inc 73.88 Technology Sector Software - Application  FEYE FireEye, Inc. 46.62 Technology Sector Software - Application  PAVC Paycom Software Inc 35.73 Technology Sector Software - Application  PFPT Proofpoint Inc 66.84 Technology Sector Software - Application  VDSI Vasco Data Security Intl 25.81 Technology Sector Software - Application  MSFT Microsoft Corp 45.53 Technology Sector Software - Infrastructure                                                                                                                                                                                                                                                                                                                                                                                                                                                                                                                                                                                                                                                                                                                                                                                                                                                                                                                                                                                                                                                                                                                                                                                                                                                                                                                                                                                                                 | tion  |
| INTC Intel Corp 28.60 Technology Sector Semiconductors  LSCC Lattice Semiconductor 5.39 Technology Sector Semiconductors  ON On Semiconductor Corp 10.31 Technology Sector Semiconductors  CRM Salesforce.com Inc 73.88 Technology Sector Software - Application  FEYE FireEye, Inc. 46.62 Technology Sector Software - Application  PAYC Paycom Software Inc 35.73 Technology Sector Software - Application  PFPT Proofpoint Inc 66.84 Technology Sector Software - Application  VDSI Vasco Data Security Intl 25.81 Technology Sector Software - Application  MSFT Microsoft Corp 45.53 Technology Sector Software - Infrastructure                                                                                                                                                                                                                                                                                                                                                                                                                                                                                                                                                                                                                                                                                                                                                                                                                                                                                                                                                                                                                                                                                                                                                                                                                                                                                                                                                                                                                                                                                          | tion  |
| LSCC Lattice Semiconductor 5.39 Technology Sector Semiconductors  ON On Semiconductor Corp 10.31 Technology Sector Semiconductors  CRM Salesforce.com Inc 73.88 Technology Sector Software - Application  FEYE FireEye, Inc. 46.62 Technology Sector Software - Application  PAVC Paycom Software Inc 35.73 Technology Sector Software - Application  PFPT Proofpoint Inc 66.84 Technology Sector Software - Application  VDSI Vasco Data Security Intl 25.81 Technology Sector Software - Application  MSFT Microsoft Corp 45.53 Technology Sector Software - Infrastructure                                                                                                                                                                                                                                                                                                                                                                                                                                                                                                                                                                                                                                                                                                                                                                                                                                                                                                                                                                                                                                                                                                                                                                                                                                                                                                                                                                                                                                                                                                                                                  | tion  |
| ON On Semiconductor Corp 10.31 Technology Sector Semiconductors  CRM Salesforce.com Inc 73.88 Technology Sector Software - Application  FEYE FireEye, Inc. 46.62 Technology Sector Software - Application  PAVC Paycom Software Inc 35.73 Technology Sector Software - Application  PFPT Proofpoint Inc 66.84 Technology Sector Software - Application  VDSI Vasco Data Security Intl 25.81 Technology Sector Software - Application  MSFT Microsoft Corp 45.53 Technology Sector Software - Infrastructure                                                                                                                                                                                                                                                                                                                                                                                                                                                                                                                                                                                                                                                                                                                                                                                                                                                                                                                                                                                                                                                                                                                                                                                                                                                                                                                                                                                                                                                                                                                                                                                                                    |       |
| CRM Salesforce.com Inc 73.88 Technology Sector Software - Application  FEYE FireEye, Inc. 46.62 Technology Sector Software - Application  PAVC Paycom Software Inc 35.73 Technology Sector Software - Application  PFPT Proofpoint Inc 66.84 Technology Sector Software - Application  VDSI Vasco Data Security Intl 25.81 Technology Sector Software - Application  MSFT Microsoft Corp 45.53 Technology Sector Software - Infrastructure                                                                                                                                                                                                                                                                                                                                                                                                                                                                                                                                                                                                                                                                                                                                                                                                                                                                                                                                                                                                                                                                                                                                                                                                                                                                                                                                                                                                                                                                                                                                                                                                                                                                                     |       |
| FEYE FireEye, Inc. 46.62 Technology Sector Software - Application  PAYC Paycom Software Inc 35.73 Technology Sector Software - Application  PFPT Proofpoint Inc 66.84 Technology Sector Software - Application  VDSI Vasco Data Security Intl 25.81 Technology Sector Software - Application  MSFT Microsoft Corp 45.53 Technology Sector Software - Infrastructure                                                                                                                                                                                                                                                                                                                                                                                                                                                                                                                                                                                                                                                                                                                                                                                                                                                                                                                                                                                                                                                                                                                                                                                                                                                                                                                                                                                                                                                                                                                                                                                                                                                                                                                                                            |       |
| PAVC Paycom Software Inc 35.73 Technology Sector Software - Application PFPT Proofpoint Inc 66.84 Technology Sector Software - Application VDSI Vasco Data Security Intl 25.81 Technology Sector Software - Application MSFT Microsoft Corp 45.53 Technology Sector Software - Infrastructure                                                                                                                                                                                                                                                                                                                                                                                                                                                                                                                                                                                                                                                                                                                                                                                                                                                                                                                                                                                                                                                                                                                                                                                                                                                                                                                                                                                                                                                                                                                                                                                                                                                                                                                                                                                                                                  |       |
| PFPT Proofpoint Inc 66.84 Technology Sector Software - Application  VDSI Vasco Data Security Intl 25.81 Technology Sector Software - Application  MSFT Microsoft Corp 45.53 Technology Sector Software - Infrastructure                                                                                                                                                                                                                                                                                                                                                                                                                                                                                                                                                                                                                                                                                                                                                                                                                                                                                                                                                                                                                                                                                                                                                                                                                                                                                                                                                                                                                                                                                                                                                                                                                                                                                                                                                                                                                                                                                                        |       |
| VDSI Vasco Data Security Intl 25.81 Technology Sector Software - Application MSFT Microsoft Corp 45.53 Technology Sector Software - Infrastructure                                                                                                                                                                                                                                                                                                                                                                                                                                                                                                                                                                                                                                                                                                                                                                                                                                                                                                                                                                                                                                                                                                                                                                                                                                                                                                                                                                                                                                                                                                                                                                                                                                                                                                                                                                                                                                                                                                                                                                             |       |
| MSFT Microsoft Corp 45.53 Technology Sector Software - Infrastructure                                                                                                                                                                                                                                                                                                                                                                                                                                                                                                                                                                                                                                                                                                                                                                                                                                                                                                                                                                                                                                                                                                                                                                                                                                                                                                                                                                                                                                                                                                                                                                                                                                                                                                                                                                                                                                                                                                                                                                                                                                                          |       |
|                                                                                                                                                                                                                                                                                                                                                                                                                                                                                                                                                                                                                                                                                                                                                                                                                                                                                                                                                                                                                                                                                                                                                                                                                                                                                                                                                                                                                                                                                                                                                                                                                                                                                                                                                                                                                                                                                                                                                                                                                                                                                                                                |       |
| SCTY SolarCity Corporation 55.33 Technology Sector Solar                                                                                                                                                                                                                                                                                                                                                                                                                                                                                                                                                                                                                                                                                                                                                                                                                                                                                                                                                                                                                                                                                                                                                                                                                                                                                                                                                                                                                                                                                                                                                                                                                                                                                                                                                                                                                                                                                                                                                                                                                                                                       |       |
|                                                                                                                                                                                                                                                                                                                                                                                                                                                                                                                                                                                                                                                                                                                                                                                                                                                                                                                                                                                                                                                                                                                                                                                                                                                                                                                                                                                                                                                                                                                                                                                                                                                                                                                                                                                                                                                                                                                                                                                                                                                                                                                                |       |
| DWAS PowerShares DWA SmCap Technic 42.85                                                                                                                                                                                                                                                                                                                                                                                                                                                                                                                                                                                                                                                                                                                                                                                                                                                                                                                                                                                                                                                                                                                                                                                                                                                                                                                                                                                                                                                                                                                                                                                                                                                                                                                                                                                                                                                                                                                                                                                                                                                                                       |       |
| EWK iShares MSCI Belgium Index Fund 18.19                                                                                                                                                                                                                                                                                                                                                                                                                                                                                                                                                                                                                                                                                                                                                                                                                                                                                                                                                                                                                                                                                                                                                                                                                                                                                                                                                                                                                                                                                                                                                                                                                                                                                                                                                                                                                                                                                                                                                                                                                                                                                      |       |
| HACK PureFunds ISE Cyber Security ETF 31.19                                                                                                                                                                                                                                                                                                                                                                                                                                                                                                                                                                                                                                                                                                                                                                                                                                                                                                                                                                                                                                                                                                                                                                                                                                                                                                                                                                                                                                                                                                                                                                                                                                                                                                                                                                                                                                                                                                                                                                                                                                                                                    |       |
| SHOP Shopify Inc 32.26                                                                                                                                                                                                                                                                                                                                                                                                                                                                                                                                                                                                                                                                                                                                                                                                                                                                                                                                                                                                                                                                                                                                                                                                                                                                                                                                                                                                                                                                                                                                                                                                                                                                                                                                                                                                                                                                                                                                                                                                                                                                                                         |       |
| XLF SPDRs Select Sector Financial ETF 25.58                                                                                                                                                                                                                                                                                                                                                                                                                                                                                                                                                                                                                                                                                                                                                                                                                                                                                                                                                                                                                                                                                                                                                                                                                                                                                                                                                                                                                                                                                                                                                                                                                                                                                                                                                                                                                                                                                                                                                                                                                                                                                    |       |