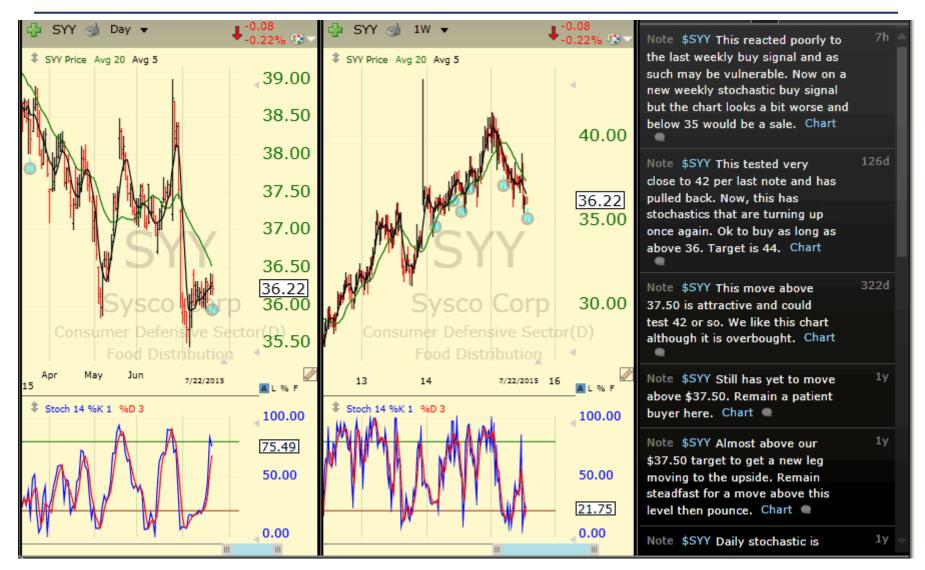

|       |





























































































































#### **Technical Indicators**

Readers will note that we use the same indicators on all of the charts in this presentation. We append definitions of these indicators and are available via email (<a href="mailto:fred@thefredreport.com">fred@thefredreport.com</a>) to answer questions about this methodology.

#### **Technicals Defined**

#### **Moving Averages:**

Moving averages are one of the building blocks of Technical Analysis, and there are almost as many ways to use this indicator as there are technicians.

At the FRED report we teach and use a dual moving average crossover system to determine trend. Our favorites are the 5 period and 20 period moving averages. We consider the trend to be