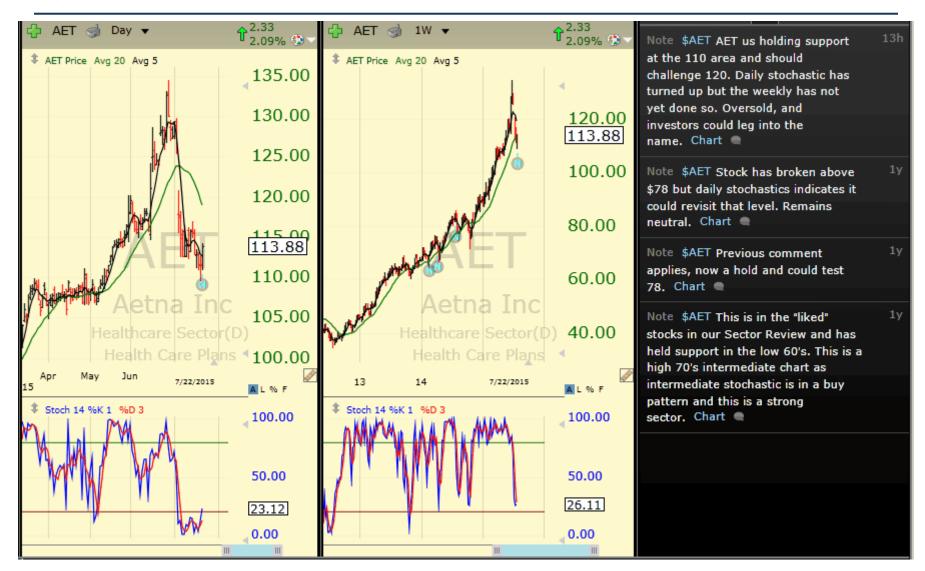

| Sym  | Company                           | trkPrice | Sector                        | Industry                                 |
|------|-----------------------------------|----------|-------------------------------|------------------------------------------|
| NFLX | Netflix Inc                       | 111.44   | Communication Services Sector | Pay TV                                   |
| CCI  | Crown Castle Intl Corp            | 80.61    | Communication Services Sector | Telecom Services                         |
| Т    | AT&T Inc                          | 34.25    | Communication Services Sector | Telecom Services                         |
| TM   | Toyota Motor Corporation ADS      | 133.99   | Consumer Cyclical Sector      | Auto Manufacturers                       |
| TSLA | Tesla Motors Inc                  | 267.79   | Consumer Cyclical Sector      | Auto Manufacturers                       |
| GNTX | Gentex Corp                       | 16.43    | Consumer Cyclical Sector      | Auto Parts                               |
| CCL  | Carnival Corp                     | 52.37    | Consumer Cyclical Sector      | Leisure                                  |
| MAR  | Marriott Internat Inc A           | 76.93    | Consumer Cyclical Sector      | Lodging                                  |
| TWX  | Time Warner Inc                   | 88.72    | Consumer Cyclical Sector      | Media - Diversified                      |
| LVS  | Las Vegas Sands                   | 54.98    | Consumer Cyclical Sector      | Resorts & Casinos                        |
| DANG | China DangDang Inc.               | 6.92     | Consumer Cyclical Sector      | Specialty Retail                         |
| PEP  | Pepsico Inc                       | 97.17    | Consumer Defensive Sector     | Beverages - Soft Drinks                  |
| COST | Costco Wholesale Corp             | 146.39   | Consumer Defensive Sector     | Discount Stores                          |
| SYY  | Sysco Corp                        | 36.21    | Consumer Defensive Sector     | Food Distribution                        |
| DVN  | Devon Energy Corp                 | 51.14    | Energy Sector                 | Oil & Gas E&P                            |
| BHI  | Baker Hughes Inc                  | 58.22    | Energy Sector                 | Oil & Gas Equipment & Services           |
| MDR  | Mcdermott Internat Inc            | 4.62     | Energy Sector                 | Oil & Gas Equipment & Services           |
| KMI  | Kinder Morgan, Inc.               | 35.35    | Energy Sector                 | Oil & Gas Midstream                      |
| HTLF | Heartland Financial Usa           | 38.16    | Financial Services Sector     | Banks - Regional - US                    |
| OZRK | Bank Of The Ozarks Inc            | 46.42    | Financial Services Sector     | Banks - Regional - US                    |
| HAWK | Blackhawk Network Holdings, Inc.  | 45.58    | Financial Services Sector     | Credit Services                          |
| MHLD | Maiden Hldgs Ltd                  | 16.19    | Financial Services Sector     | Insurance - Reinsurance                  |
| ANIK | Anika Therapeutics Inc            | 35.13    | Healthcare Sector             | Biotechnology                            |
| LH   | Laboratory Corporation of America | 121.13   | Healthcare Sector             | Diagnostics & Research                   |
| тмо  | Thermo Fisher Scientific Inc      | 140.01   | Healthcare Sector             | Diagnostics & Research                   |
| GSK  | GlaxoSmithKline                   | 42.29    | Healthcare Sector             | Drug Manufacturers - Major               |
| SUPN | Supernus Pharmaceuticals Inc      | 20.13    | Healthcare Sector             | Drug Manufacturers - Specialty & Generic |
| AET  | Aetna Inc                         | 113.89   | Healthcare Sector             | Health Care Plans                        |
| CI   | Cigna Corp                        | 151.10   | Healthcare Sector             | Health Care Plans                        |
| WOOF | VCA Antech Inc                    | 55.18    | Healthcare Sector             | Medical Care                             |
| EW   | Edwards Life Sciences             | 156.76   | Healthcare Sector             | Medical Devices                          |
| MDT  | Medtronic PLC                     | 76.81    | Healthcare Sector             | Medical Devices                          |
|      |                                   |          |                               |                                          |