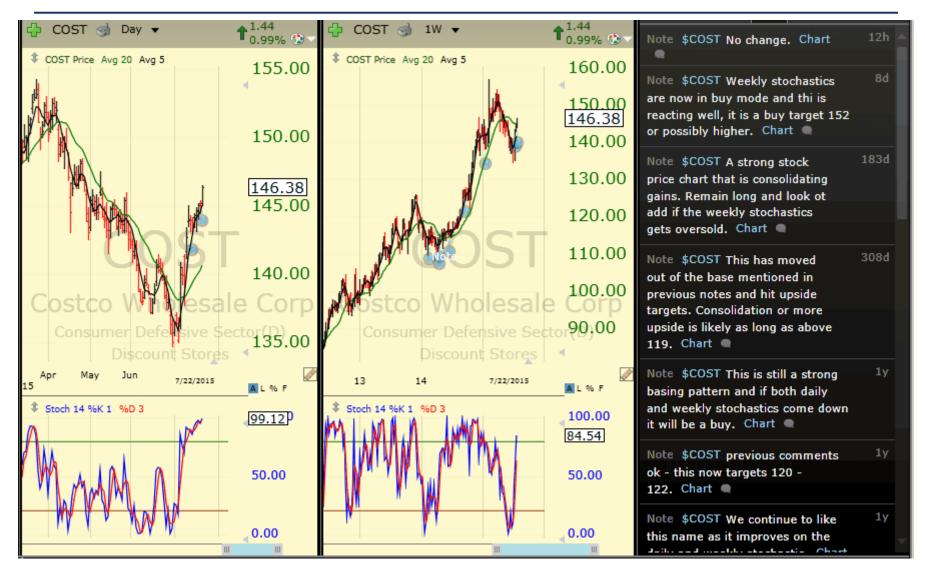

|       |





























































































































#### **Technical Indicators**

Readers will note that we use the same indicators on all of the charts in this presentation. We append definitions of these indicators and are available via email (<a href="mailto:fred@thefredreport.com">fred@thefredreport.com</a>) to answer questions about this methodology.

#### **Technicals Defined**

#### **Moving Averages:**

Moving averages are one of the building blocks of Technical Analysis, and there are almost as many ways to use this indicator as there are technicians.

At the FRED report we teach and use a dual moving average crossover system to determine trend. Our favorites are the 5 period and 20 period moving averages. We consider the trend to b