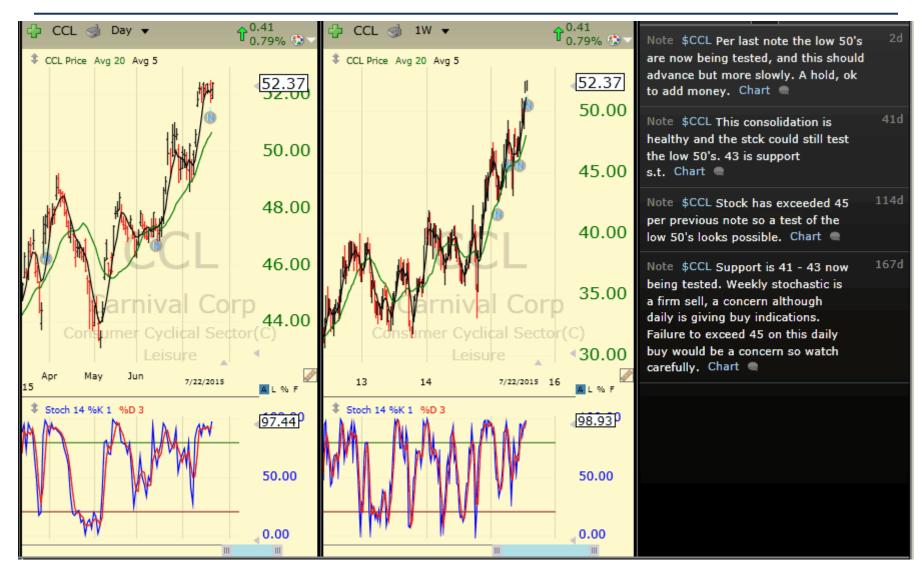

|       |





























































































































#### **Technical Indicators**

Readers will note that we use the same indicators on all of the charts in this presentation. We append definitions of these indicators and are available via email (<a href="mailto:fred@thefredreport.com">fred@thefredreport.com</a>) to answer questions about this methodology.

#### **Technicals Defined**

#### **Moving Averages:**

Moving averages are one of the building blocks of Technical Analysis, and there are almost as many ways to use this indicator as there are technicians.

At the FRED report we teach and use a dual moving average crossover system to determine trend. Our favorites are the 5 period and 20 period moving averages. We consider th