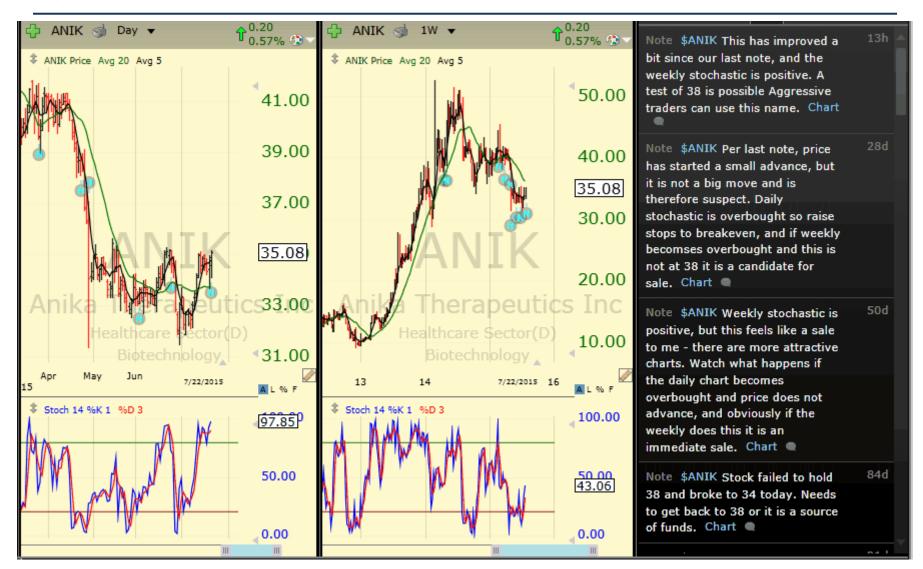

|       |





























































































































#### **Technical Indicators**

Readers will note that we use the same indicators on all of the charts in this presentation. We append definitions of these indicators and are available via email (<a href="mailto:fred@thefredreport.com">fred@thefredreport.com</a>) to answer questions about this methodology.

#### **Technicals Defined**

#### **Moving Averages:**

Moving averages are one of the building blocks of Technical Analysis, and there are almost as many ways to use this indicator as there are technicians.

At the FRED report we teach and use a dual moving average crossover system to determine trend. Our favorites are the 5 period and 20 period moving averages. We consider the trend to be up if the 5 is abo