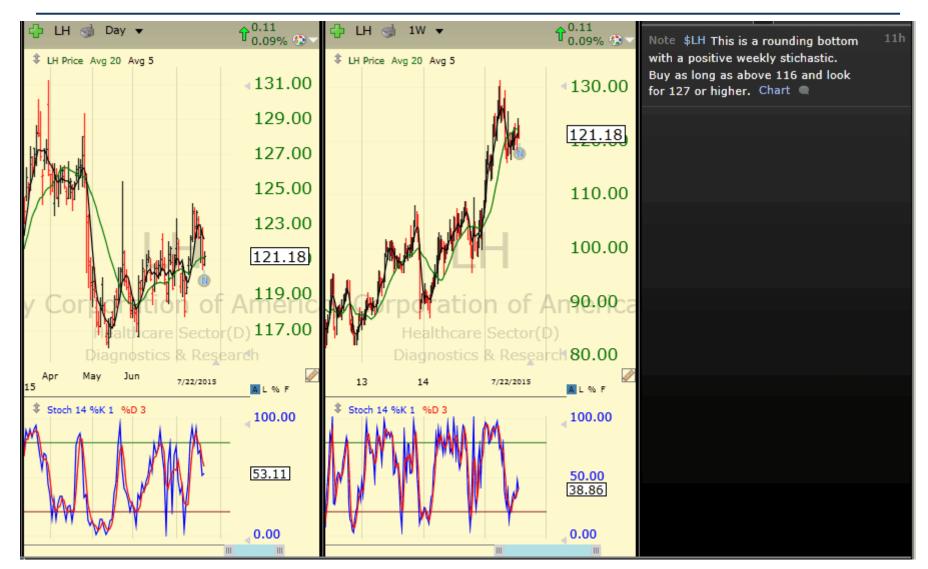

|       |





























































































































#### **Technical Indicators**

Readers will note that we use the same indicators on all of the charts in this presentation. We append definitions of these indicators and are available via email (<a href="mailto:fred@thefredreport.com">fred@thefredreport.com</a>) to answer questions about this methodology.

#### **Technicals Defined**

#### **Moving Averages:**

Moving averages are one of the building blocks of Technical Analysis, and there are almost as many ways to use this indicator as there are technicians.

At the FRED report we teach and use a dual moving average crossover system to determine trend. Our favorites are the 5 period and 20 period moving averages. We consider the trend to be up if the 5 is above