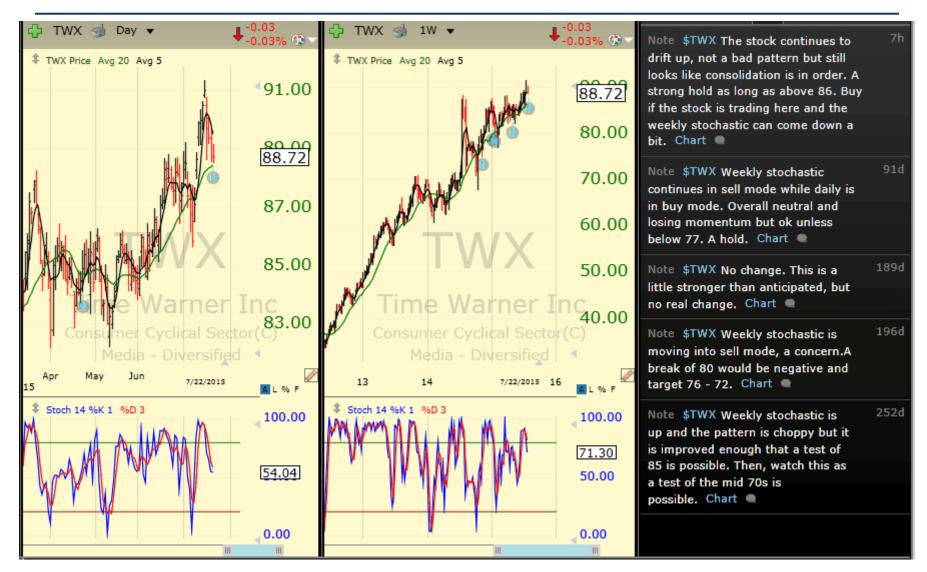

|       |





























































































































#### **Technical Indicators**

Readers will note that we use the same indicators on all of the charts in this presentation. We append definitions of these indicators and are available via email (<a href="mailto:fred@thefredreport.com">fred@thefredreport.com</a>) to answer questions about this methodology.

#### **Technicals Defined**

#### **Moving Averages:**

Moving averages are one of the building blocks of Technical Analysis, and there are almost as many ways to use this indicator as there are technicians.

At the FRED report we teach and use a dual moving average crossover system to determine trend. Our favorites are the 5 period and 20 period moving averages. We consider the tr